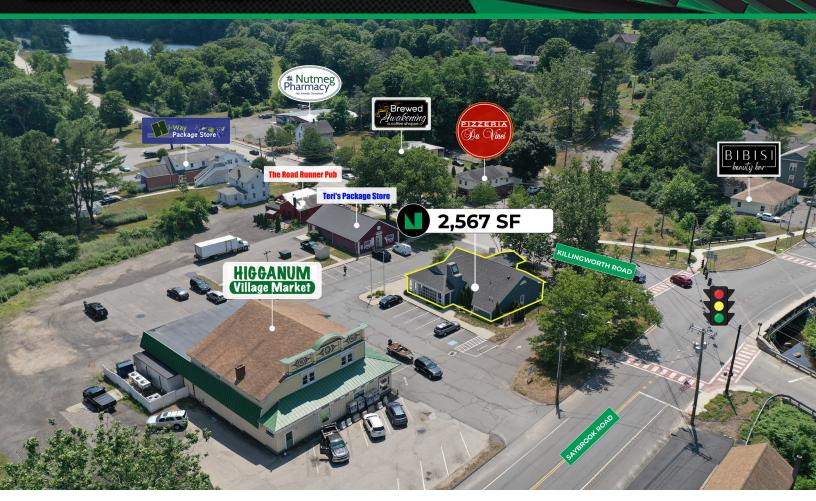

### **PROPERTY OVERVIEW**

| ADDRESS      | 6 Killingworth Road, Higganum, CT 06441 | FEATURES                                  |  |
|--------------|-----------------------------------------|-------------------------------------------|--|
| SELLING      | 2,567 SF former bank branch             | Corner location with excellent visibility |  |
| USES         | Retail, restaurant, medical or bank     | Existing drive-thru window available      |  |
| PARKING      | 20+ on-site spaces                      | Easy access to Route 9 (Exit 9)           |  |
| ASKING PRICE | Contact exclusive broker                |                                           |  |
|              |                                         |                                           |  |
|              |                                         |                                           |  |