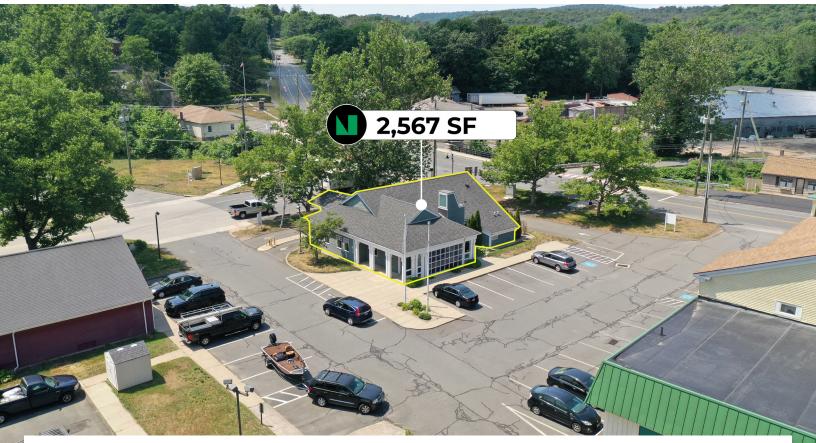

# **NOW SELLING** 6 Killingworth Road, Higganum, CT

### **PROPERTY OVERVIEW**

| ADDRESS      | 6 Killingworth Road, Higganum, CT 06441 | FEATURES                                  |  |
|--------------|-----------------------------------------|-------------------------------------------|--|
| SELLING      | 2,567 SF former bank branch             | Corner location with excellent visibility |  |
| USES         | Retail, restaurant, medical or bank     | Existing drive-thru window available      |  |
| PARKING      | 20+ on-site spaces                      | Easy access to Route 9 (Exit 9)           |  |
| ASKING PRICE | Contact exclusive broker                |                                           |  |
|              |                                         |                                           |  |
|              |                                         |                                           |  |