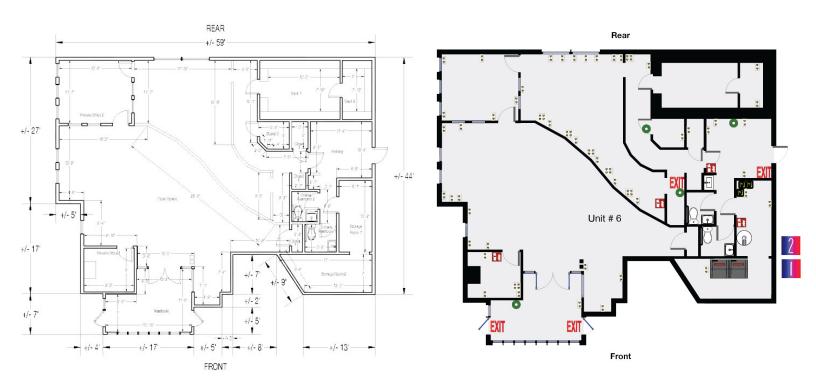

### **PROPERTY OVERVIEW**

| ADDRESS      | 6 Killingworth Road, Higganum, CT 06441 | FEATURES                                  |  |
|--------------|-----------------------------------------|-------------------------------------------|--|
| SELLING      | 2,567 SF former bank branch             | Corner location with excellent visibility |  |
| USES         | Retail, restaurant, medical or bank     | Existing drive-thru window available      |  |
| PARKING      | 20+ on-site spaces                      | Easy access to Route 9 (Exit 9)           |  |
| ASKING PRICE | Contact exclusive broker                |                                           |  |
|              |                                         |                                           |  |
|              |                                         |                                           |  |