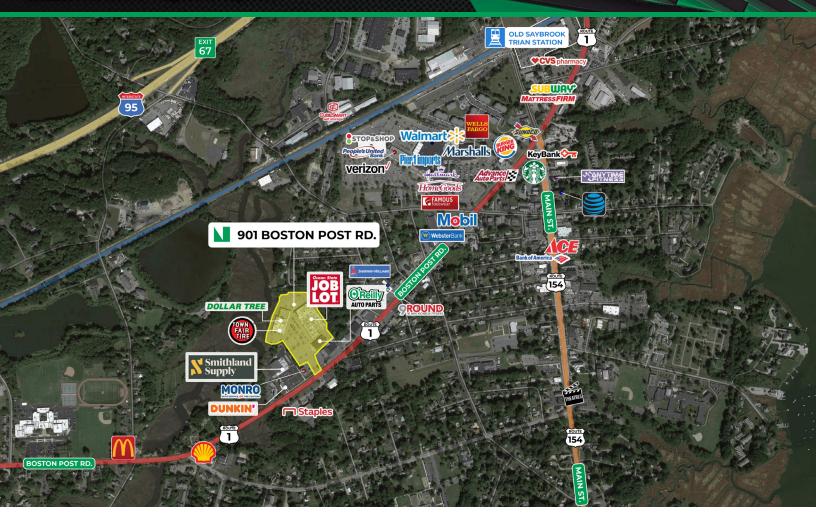

# SHOPPES AT OLD SAYBROOK

901 Boston Post Rd. (Route 1) Old Saybrook, CT

#### **BUILDING A & BUILDING B | SPACES FOR LEASE**

| BUILDING A | TENANT                   | SIZE     |
|------------|--------------------------|----------|
| A1         | Town Fair Tire           | 6,962 SF |
| A2         | Dollar Tree              | 9,114 SF |
| A3         | AVAILABLE                | 4,379 SF |
| A4         | Cedar Chest Consignments | 5,720 SF |
| A5         | Ocean Star Nail Spa      | 2,000 SF |
| A6         | AVAILABLE                | 2,000 SF |

| BUILDING B | TENANT                     | SIZE       |
|------------|----------------------------|------------|
| B1         | Ocean State Job Lot        | ±40,000 SF |
| B2         | AVAILABLE (CAN BE DIVIDED) | ±21,000 SF |
| B3         | AVAILABLE                  | ±4,100 SF  |

### **CURRENT TENANTS | SHOPPES AT OLD SAYBROOK**

| BUILDING A |                         |          |
|------------|-------------------------|----------|
| A1         | Town Fair Tire          | 6,692 SF |
| A2         | Dollar Tree             | 9,114 SF |
| A3         | AVAILABLE               | 4,379 SF |
| A4         | Cedar Chest Consignment | 5,720 SF |
| A5         | Ocean Star Nail Salon   | 2,000 SF |
| A6         | AVAILABLE               | 2,000 SF |

| BUILDING B |                           |              |  |
|------------|---------------------------|--------------|--|
| B1         | Ocean State Job Lot       | 40,000 SF    |  |
| B2         | AVAILABLE (CAN BE DIVIDED | ) ±21,000 SF |  |
| В3         | AVAILABLE                 | ±4,100 SF    |  |
| BUILDING C |                           |              |  |
| C1         | O'Reilly Auto Parts       | GROUND LEASE |  |
| BUILDING D |                           |              |  |
| D1         | Monro Auto Service        | GROUND LEASE |  |