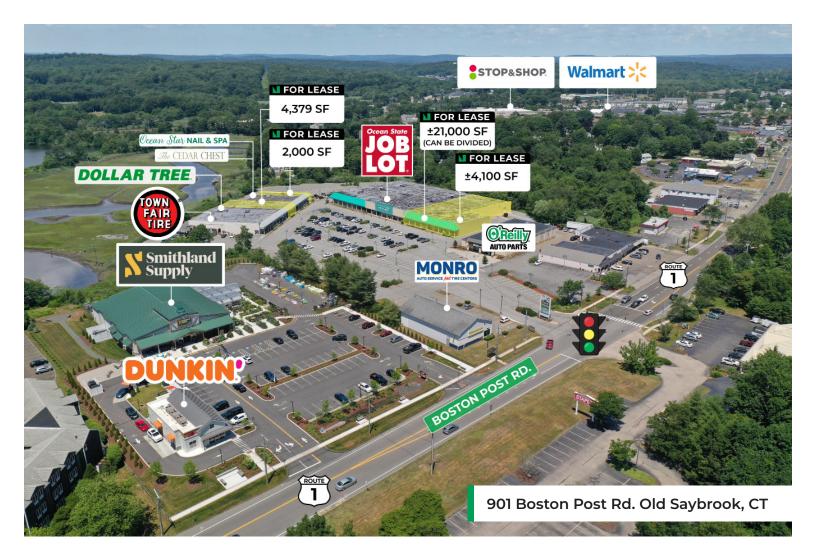

# SHOPPES AT OLD SAYBROOK

901 Boston Post Rd. (Route 1) Old Saybrook, CT

#### **BUILDING A & BUILDING B | SPACES FOR LEASE**

| BUILDING A | TENANT                   | SIZE     |
|------------|--------------------------|----------|
| A1         | Town Fair Tire           | 6,962 SF |
| A2         | Dollar Tree              | 9,114 SF |
| A3         | AVAILABLE                | 4,379 SF |
| A4         | Cedar Chest Consignments | 5,720 SF |
| A5         | Ocean Star Nail Spa      | 2,000 SF |
| A6         | AVAILABLE                | 2,000 SF |

| BUILDING B | TENANT                     | SIZE       |
|------------|----------------------------|------------|
| B1         | Ocean State Job Lot        | ±40,000 SF |
| B2         | AVAILABLE (CAN BE DIVIDED) | ±21,000 SF |
| B3         | AVAILABLE                  | ±4,100 SF  |

### **CURRENT TENANTS | SHOPPES AT OLD SAYBROOK**

| BUILDING A |                         |          |
|------------|-------------------------|----------|
| A1         | Town Fair Tire          | 6,692 SF |
| A2         | Dollar Tree             | 9,114 SF |
| A3         | AVAILABLE               | 4,379 SF |
| A4         | Cedar Chest Consignment | 5,720 SF |
| A5         | Ocean Star Nail Salon   | 2,000 SF |
| A6         | AVAILABLE               | 2,000 SF |

| BUILDING B |                           |              |  |
|------------|---------------------------|--------------|--|
| B1         | Ocean State Job Lot       | 40,000 SF    |  |
| B2         | AVAILABLE (CAN BE DIVIDED | ) ±21,000 SF |  |
| В3         | AVAILABLE                 | ±4,100 SF    |  |
| BUILDING C |                           |              |  |
| C1         | O'Reilly Auto Parts       | GROUND LEASE |  |
| BUILDING D |                           |              |  |
| D1         | Monro Auto Service        | GROUND LEASE |  |