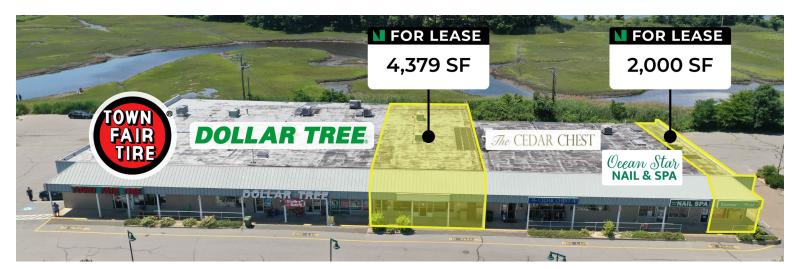

#### **BUILDING A & BUILDING B | SPACES FOR LEASE**

| BUILDING A | TENANT                   | SIZE     |
|------------|--------------------------|----------|
| A1         | Town Fair Tire           | 6,962 SF |
| A2         | Dollar Tree              | 9,114 SF |
| A3         | AVAILABLE                | 4,379 SF |
| A4         | Cedar Chest Consignments | 5,720 SF |
| A5         | Ocean Star Nail Spa      | 2,000 SF |
| A6         | AVAILABLE                | 2,000 SF |

### **CURRENT TENANTS | SHOPPES AT OLD SAYBROOK**

| BUILDING A |                         |          |
|------------|-------------------------|----------|
| A1         | Town Fair Tire          | 6,692 SF |
| A2         | Dollar Tree             | 9,114 SF |
| A3         | AVAILABLE               | 4,379 SF |
| A4         | Cedar Chest Consignment | 5,720 SF |
| A5         | Ocean Star Nail Salon   | 2,000 SF |
| A6         | AVAILABLE               | 2,000 SF |