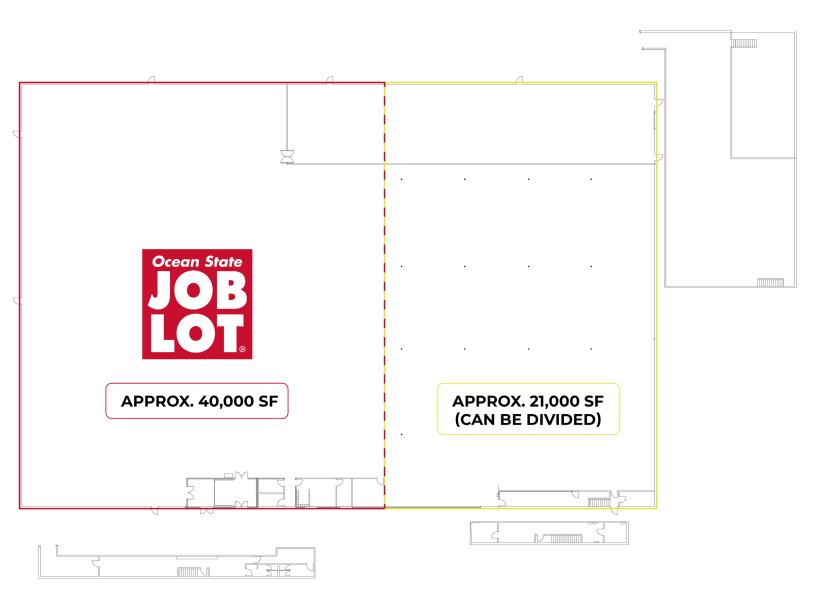

## **BUILDING B | FLOOR PLAN**

| BUILDING B | TENANT                     | SIZE       |
|------------|----------------------------|------------|
| B1         | Ocean State Job Lot        | ±40,000 SF |
| B2         | AVAILABLE (CAN BE DIVIDED) | ±21,000 SF |
| B3         | AVAILABLE                  | ±4,100 SF  |

| BUILDING B |                           |              |  |
|------------|---------------------------|--------------|--|
| B1         | Ocean State Job Lot       | 40,000 SF    |  |
| B2         | AVAILABLE (CAN BE DIVIDED | ) ±21,000 SF |  |
| В3         | AVAILABLE                 | ±4,100 SF    |  |
| BUILDING C |                           |              |  |
| C1         | O'Reilly Auto Parts       | GROUND LEASE |  |
| BUILDING D |                           |              |  |
| D1         | Monro Auto Service        | GROUND LEASE |  |