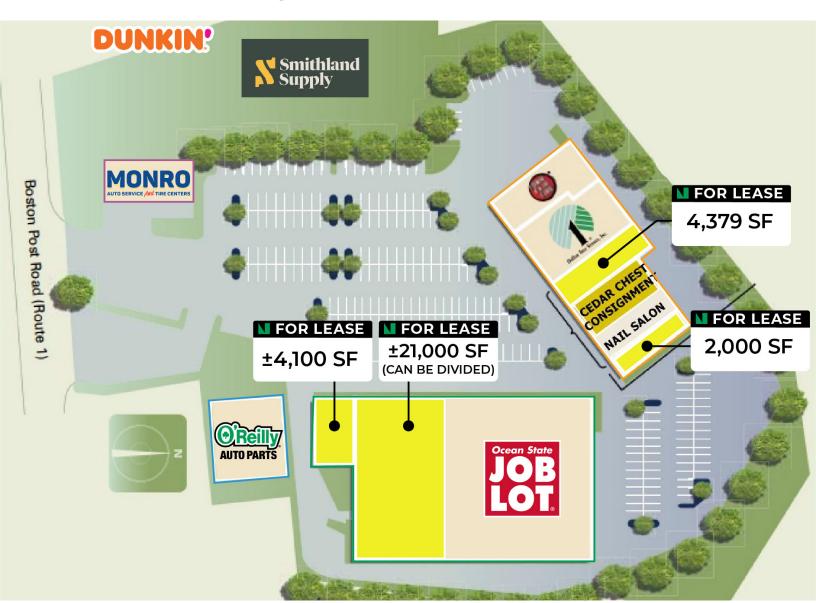

## **BUILDING B | FLOOR PLAN**

| BUILDING B | TENANT                     | SIZE       |
|------------|----------------------------|------------|
| B1         | Ocean State Job Lot        | ±40,000 SF |
| B2         | AVAILABLE (CAN BE DIVIDED) | ±21,000 SF |
| B3         | AVAILABLE                  | ±4,100 SF  |

| BUILDING B |                           |              |  |
|------------|---------------------------|--------------|--|
| B1         | Ocean State Job Lot       | 40,000 SF    |  |
| B2         | AVAILABLE (CAN BE DIVIDED | ) ±21,000 SF |  |
| В3         | AVAILABLE                 | ±4,100 SF    |  |
| BUILDING C |                           |              |  |
| C1         | O'Reilly Auto Parts       | GROUND LEASE |  |
| BUILDING D |                           |              |  |
| D1         | Monro Auto Service        | GROUND LEASE |  |