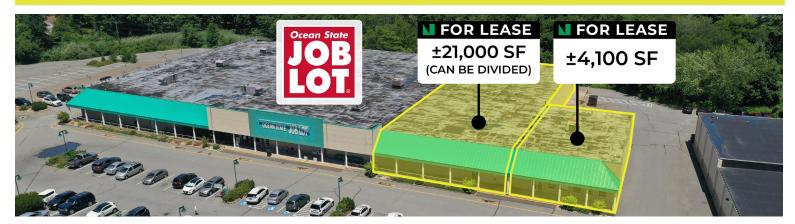

| BUILDING B | TENANT                     | SIZE       |
|------------|----------------------------|------------|
| B1         | Ocean State Job Lot        | ±40,000 SF |
| B2         | AVAILABLE (CAN BE DIVIDED) | ±21,000 SF |
| B3         | AVAILABLE                  | ±4,100 SF  |

| BUILDING B |                           |              |  |
|------------|---------------------------|--------------|--|
| B1         | Ocean State Job Lot       | 40,000 SF    |  |
| B2         | AVAILABLE (CAN BE DIVIDED | ) ±21,000 SF |  |
| В3         | AVAILABLE                 | ±4,100 SF    |  |
| BUILDING C |                           |              |  |
| C1         | O'Reilly Auto Parts       | GROUND LEASE |  |
| BUILDING D |                           |              |  |
| D1         | Monro Auto Service        | GROUND LEASE |  |