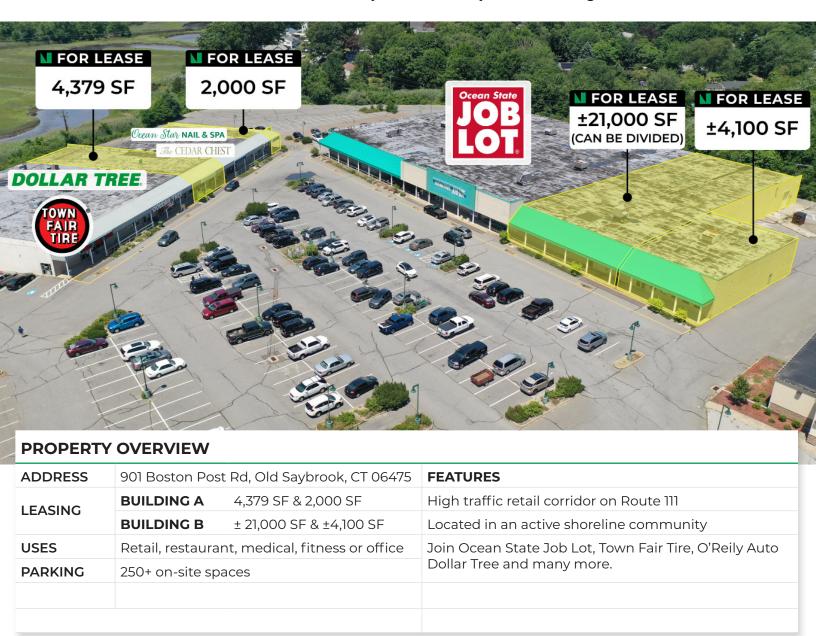

# SHOPPES AT OLD SAYBROOK

901 Boston Post Rd. (Route 1) Old Saybrook, CT

#### **BUILDING A & BUILDING B | SPACES FOR LEASE**

| BUILDING A | TENANT                   | SIZE     |
|------------|--------------------------|----------|
| A1         | Town Fair Tire           | 6,962 SF |
| A2         | Dollar Tree              | 9,114 SF |
| A3         | AVAILABLE                | 4,379 SF |
| A4         | Cedar Chest Consignments | 5,720 SF |
| A5         | Ocean Star Nail Spa      | 2,000 SF |
| A6         | AVAILABLE                | 2,000 SF |

| BUILDING B | TENANT                     | SIZE       |
|------------|----------------------------|------------|
| B1         | Ocean State Job Lot        | ±40,000 SF |
| B2         | AVAILABLE (CAN BE DIVIDED) | ±21,000 SF |
| B3         | AVAILABLE                  | ±4,100 SF  |

### **CURRENT TENANTS | SHOPPES AT OLD SAYBROOK**

| BUILDING A |                         |          |
|------------|-------------------------|----------|
| A1         | Town Fair Tire          | 6,692 SF |
| A2         | Dollar Tree             | 9,114 SF |
| A3         | AVAILABLE               | 4,379 SF |
| A4         | Cedar Chest Consignment | 5,720 SF |
| A5         | Ocean Star Nail Salon   | 2,000 SF |
| A6         | AVAILABLE               | 2,000 SF |

| BUILDING B |                           |              |  |
|------------|---------------------------|--------------|--|
| B1         | Ocean State Job Lot       | 40,000 SF    |  |
| B2         | AVAILABLE (CAN BE DIVIDED | ) ±21,000 SF |  |
| В3         | AVAILABLE                 | ±4,100 SF    |  |
| BUILDING C |                           |              |  |
| C1         | O'Reilly Auto Parts       | GROUND LEASE |  |
| BUILDING D |                           |              |  |
| D1         | Monro Auto Service        | GROUND LEASE |  |