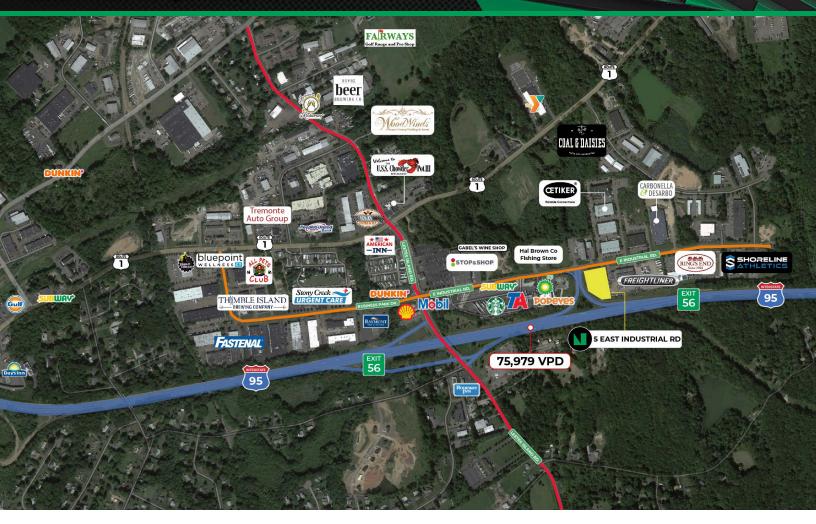

## LAND AVAILABLE FOR LEASE

5 East Industrial Rd. (Exit 56. I-95) Branford, CT

## **PROPERTY OVERVIEW**

ADDRESS 5 East Industrial Road, Branford, CT 06405

| DETAILS  |                                                           | FEATURES                                                                                            |  |
|----------|-----------------------------------------------------------|-----------------------------------------------------------------------------------------------------|--|
| LOT SIZE | 1.4 Acres                                                 | · Conveniently located off of Interstate-95 South (Exit 56)                                         |  |
| TAXES    | \$9,259 (Current Taxes Annually)                          | · Great visibility from Interstate-95 and E Industrial Road                                         |  |
| TYPE     | Ground lease or build-to-suit                             | · High traffic retail corridor                                                                      |  |
| USE      | Retail, restaurant, or medical or gas station/convenience | <ul> <li>Strong demographics with 20,000+ people reside within<br/>3 mile radius of site</li> </ul> |  |

## **EXCLUSIVE BROKER**

Matt Halprin 860.729.6810 (Cell) 860.529.9000 X 105 (Office) halprinm@newenglandretail.com

**EXCLUSIVE BROKER** 

| DEMOGRAPHICS REPORT   | 3 MILES   | 5 MILES                 | 10 MILES   |  |
|-----------------------|-----------|-------------------------|------------|--|
| TOTAL POPULATION      | 20,105    | 54,335                  | 283,059    |  |
| TOTAL # OF HOUSEHOLDS | 8,784     | 23,676                  | 114,978    |  |
| AVG. HOUSEHOLD INCOME | \$129,331 | \$130,092               | \$97,596   |  |
| TRAFFIC COUNTS        |           |                         |            |  |
| EAST INDUSTRIAL ROAD  | 5,110 VPD | INTERSTATE-95 (EXIT 56) | 75,979 VPD |  |