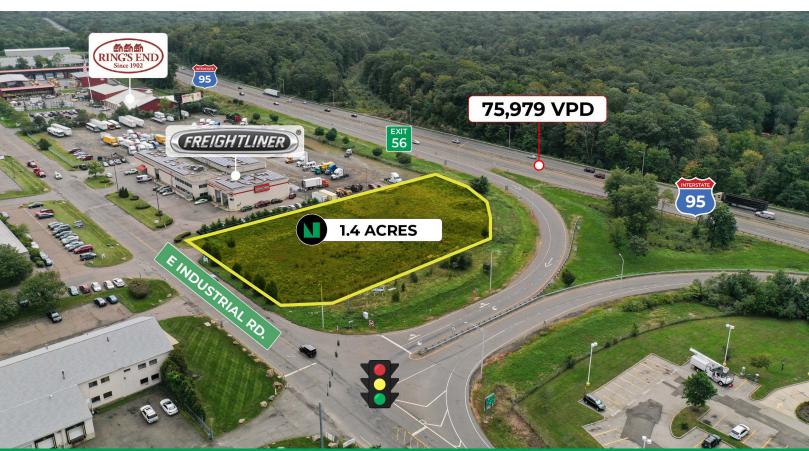

## LAND AVAILABLE FOR LEASE

5 East Industrial Rd. (Exit 56. I-95) Branford, CT

## **PROPERTY OVERVIEW**

ADDRESS 5 East Industrial Road, Branford, CT 06405

| DETAILS  |                                                           | FEATURES                                                                                            |  |
|----------|-----------------------------------------------------------|-----------------------------------------------------------------------------------------------------|--|
| LOT SIZE | 1.4 Acres                                                 | · Conveniently located off of Interstate-95 South (Exit 56)                                         |  |
| TAXES    | \$9,259 (Current Taxes Annually)                          | · Great visibility from Interstate-95 and E Industrial Road                                         |  |
| TYPE     | Ground lease or build-to-suit                             | · High traffic retail corridor                                                                      |  |
| USE      | Retail, restaurant, or medical or gas station/convenience | <ul> <li>Strong demographics with 20,000+ people reside within<br/>3 mile radius of site</li> </ul> |  |