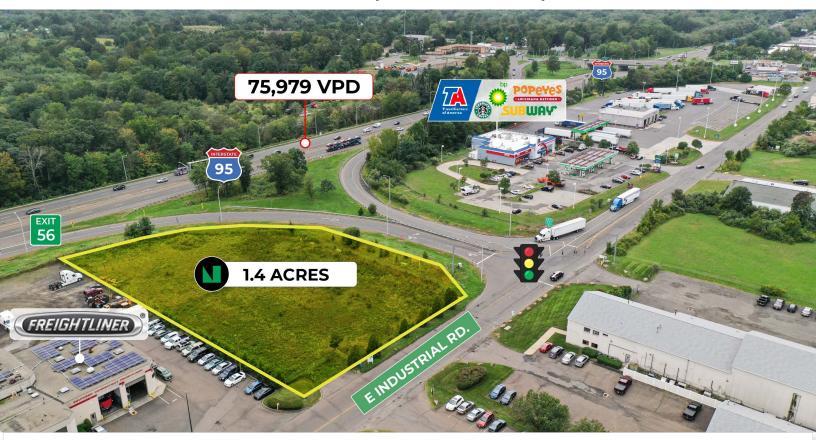

## LAND AVAILABLE FOR LEASE

5 East Industrial Rd. (Exit 56. I-95) Branford, CT

## **PROPERTY OVERVIEW**

ADDRESS 5 East Industrial Road, Branford, CT 06405

| DETAILS  |                                                           | FEATURES                                                                                            |  |
|----------|-----------------------------------------------------------|-----------------------------------------------------------------------------------------------------|--|
| LOT SIZE | 1.4 Acres                                                 | · Conveniently located off of Interstate-95 South (Exit 56)                                         |  |
| TAXES    | \$9,259 (Current Taxes Annually)                          | · Great visibility from Interstate-95 and E Industrial Road                                         |  |
| TYPE     | Ground lease or build-to-suit                             | · High traffic retail corridor                                                                      |  |
| USE      | Retail, restaurant, or medical or gas station/convenience | <ul> <li>Strong demographics with 20,000+ people reside within<br/>3 mile radius of site</li> </ul> |  |