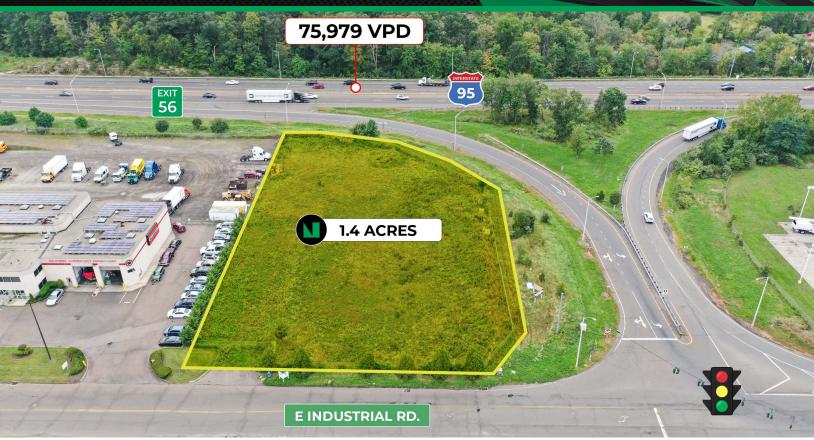

## LAND AVAILABLE FOR LEASE

5 East Industrial Rd. (Exit 56. I-95) Branford, CT

## **PROPERTY OVERVIEW**

ADDRESS 5 East Industrial Road, Branford, CT 06405

| DETAILS  |                                                           | FEATURES                                                                                            |  |
|----------|-----------------------------------------------------------|-----------------------------------------------------------------------------------------------------|--|
| LOT SIZE | 1.4 Acres                                                 | · Conveniently located off of Interstate-95 South (Exit 56)                                         |  |
| TAXES    | \$9,259 (Current Taxes Annually)                          | · Great visibility from Interstate-95 and E Industrial Road                                         |  |
| TYPE     | Ground lease or build-to-suit                             | · High traffic retail corridor                                                                      |  |
| USE      | Retail, restaurant, or medical or gas station/convenience | <ul> <li>Strong demographics with 20,000+ people reside within<br/>3 mile radius of site</li> </ul> |  |