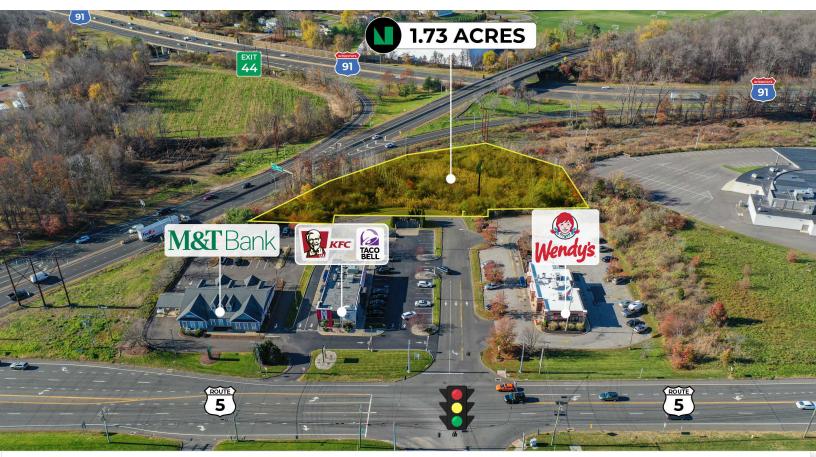

## **DEVELOPMENT SITE AVAILABLE**

39 Prospect Hill Road (Route 5), East Windsor, CT

## PROPERTY OVERVIEW | GROUND LEASE / BUILD-TO-SUIT / SALE

ADDRESS 39 Prospect Hill Road (Route 5), East Windsor, CT 06088

| DETAILS   |                                                                                                             | FEATURES                                                                                                                                                                                                    |  |
|-----------|-------------------------------------------------------------------------------------------------------------|-------------------------------------------------------------------------------------------------------------------------------------------------------------------------------------------------------------|--|
| LOT SIZE  | 1.73 Acres                                                                                                  | · Strategically located just off Interstate-91 (Exit 44)                                                                                                                                                    |  |
| TYPE      | Ground lease, build-to-suit, or sale                                                                        | Excellent visibility from Route 5 and I-91                                                                                                                                                                  |  |
| UTILITIES | Sewer and water available                                                                                   | Heavily trafficked area with over 18,000 VPD                                                                                                                                                                |  |
| USE       | Retail, restaurant, medical, office or gas station/convenience  Potential for electronic sign or cell tower | <ul> <li>Only 7 miles from Bradley International Airport (BDL)</li> <li>Surrounding retailers include, M&amp;T Bank, KFC\Taco Bell, Wendy's, Walmart Supercenter, Dunkin and Baymont by Wyndham.</li> </ul> |  |