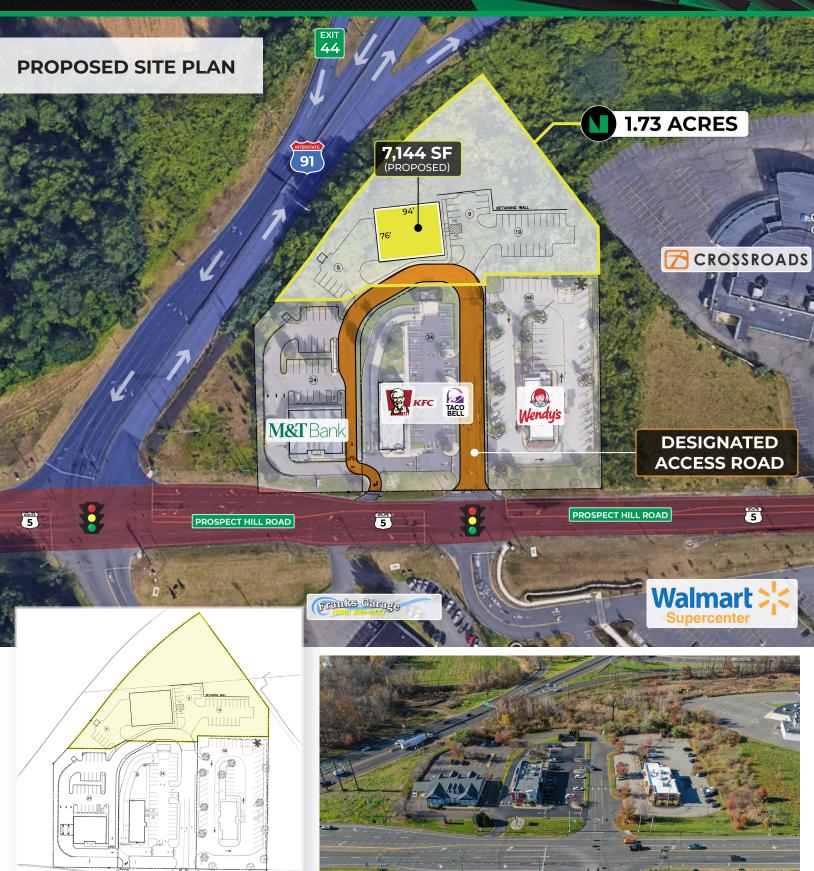

## **DEVELOPMENT SITE AVAILABLE**

39 Prospect Hill Road (Route 5), East Windsor, CT

## PROPERTY OVERVIEW | GROUND LEASE / BUILD-TO-SUIT / SALE

ADDRESS 39 Prospect Hill Road (Route 5), East Windsor, CT 06088

| DETAILS   |                                                                                                             | FEATURES                                                                                                                                                                                                    |  |
|-----------|-------------------------------------------------------------------------------------------------------------|-------------------------------------------------------------------------------------------------------------------------------------------------------------------------------------------------------------|--|
| LOT SIZE  | 1.73 Acres                                                                                                  | · Strategically located just off Interstate-91 (Exit 44)                                                                                                                                                    |  |
| TYPE      | Ground lease, build-to-suit, or sale                                                                        | Excellent visibility from Route 5 and I-91                                                                                                                                                                  |  |
| UTILITIES | Sewer and water available                                                                                   | Heavily trafficked area with over 18,000 VPD                                                                                                                                                                |  |
| USE       | Retail, restaurant, medical, office or gas station/convenience  Potential for electronic sign or cell tower | <ul> <li>Only 7 miles from Bradley International Airport (BDL)</li> <li>Surrounding retailers include, M&amp;T Bank, KFC\Taco Bell, Wendy's, Walmart Supercenter, Dunkin and Baymont by Wyndham.</li> </ul> |  |