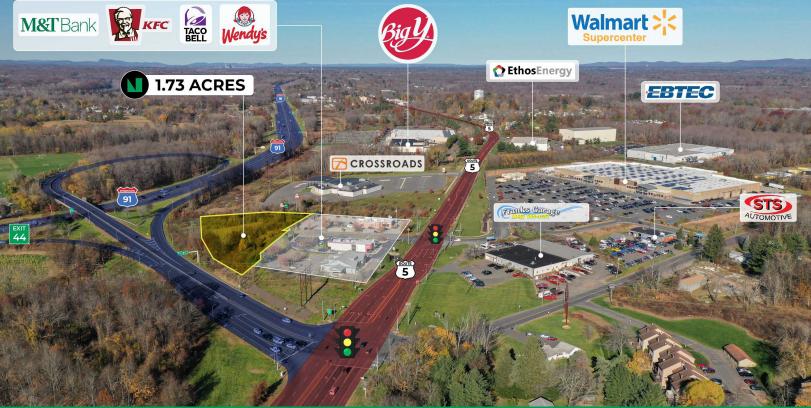

## **DEVELOPMENT SITE AVAILABLE**

39 Prospect Hill Road (Route 5), East Windsor, CT

## PROPERTY OVERVIEW | GROUND LEASE / BUILD-TO-SUIT / SALE

ADDRESS 39 Prospect Hill Road (Route 5), East Windsor, CT 06088

| DETAILS   |                                                                                                             | FEATURES                                                                                                                                                                                                    |  |
|-----------|-------------------------------------------------------------------------------------------------------------|-------------------------------------------------------------------------------------------------------------------------------------------------------------------------------------------------------------|--|
| LOT SIZE  | 1.73 Acres                                                                                                  | · Strategically located just off Interstate-91 (Exit 44)                                                                                                                                                    |  |
| TYPE      | Ground lease, build-to-suit, or sale                                                                        | Excellent visibility from Route 5 and I-91                                                                                                                                                                  |  |
| UTILITIES | Sewer and water available                                                                                   | Heavily trafficked area with over 18,000 VPD                                                                                                                                                                |  |
| USE       | Retail, restaurant, medical, office or gas station/convenience  Potential for electronic sign or cell tower | <ul> <li>Only 7 miles from Bradley International Airport (BDL)</li> <li>Surrounding retailers include, M&amp;T Bank, KFC\Taco Bell, Wendy's, Walmart Supercenter, Dunkin and Baymont by Wyndham.</li> </ul> |  |