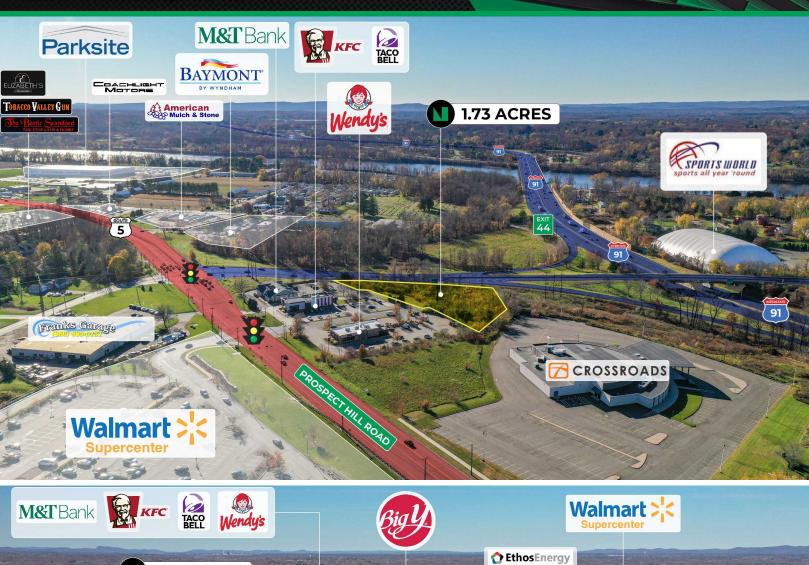

## **DEVELOPMENT SITE AVAILABLE**

39 Prospect Hill Road (Route 5), East Windsor, CT

## PROPERTY OVERVIEW | GROUND LEASE / BUILD-TO-SUIT / SALE

ADDRESS 39 Prospect Hill Road (Route 5), East Windsor, CT 06088

| DETAILS   |                                                                                                             | FEATURES                                                                                                                                                                                                    |  |
|-----------|-------------------------------------------------------------------------------------------------------------|-------------------------------------------------------------------------------------------------------------------------------------------------------------------------------------------------------------|--|
| LOT SIZE  | 1.73 Acres                                                                                                  | · Strategically located just off Interstate-91 (Exit 44)                                                                                                                                                    |  |
| TYPE      | Ground lease, build-to-suit, or sale                                                                        | Excellent visibility from Route 5 and I-91                                                                                                                                                                  |  |
| UTILITIES | Sewer and water available                                                                                   | Heavily trafficked area with over 18,000 VPD                                                                                                                                                                |  |
| USE       | Retail, restaurant, medical, office or gas station/convenience  Potential for electronic sign or cell tower | <ul> <li>Only 7 miles from Bradley International Airport (BDL)</li> <li>Surrounding retailers include, M&amp;T Bank, KFC\Taco Bell, Wendy's, Walmart Supercenter, Dunkin and Baymont by Wyndham.</li> </ul> |  |