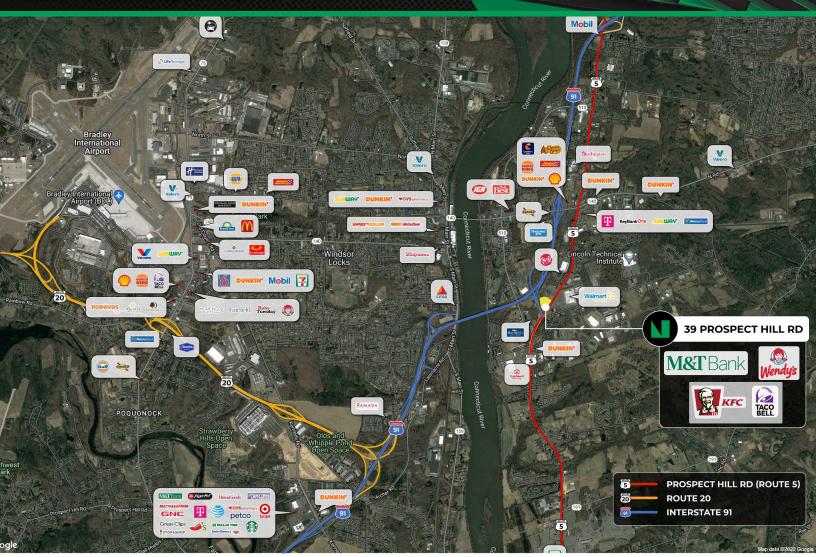

## **DEVELOPMENT SITE AVAILABLE**

39 Prospect Hill Road (Route 5), East Windsor, CT

## PROPERTY OVERVIEW | GROUND LEASE / BUILD-TO-SUIT / SALE

ADDRESS 39 Prospect Hill Road (Route 5), East Windsor, CT 06088

| DETAILS   |                                                                                                             | FEATURES                                                                                                                                                                                                    |  |
|-----------|-------------------------------------------------------------------------------------------------------------|-------------------------------------------------------------------------------------------------------------------------------------------------------------------------------------------------------------|--|
| LOT SIZE  | 1.73 Acres                                                                                                  | · Strategically located just off Interstate-91 (Exit 44)                                                                                                                                                    |  |
| TYPE      | Ground lease, build-to-suit, or sale                                                                        | Excellent visibility from Route 5 and I-91                                                                                                                                                                  |  |
| UTILITIES | Sewer and water available                                                                                   | Heavily trafficked area with over 18,000 VPD                                                                                                                                                                |  |
| USE       | Retail, restaurant, medical, office or gas station/convenience  Potential for electronic sign or cell tower | <ul> <li>Only 7 miles from Bradley International Airport (BDL)</li> <li>Surrounding retailers include, M&amp;T Bank, KFC\Taco Bell, Wendy's, Walmart Supercenter, Dunkin and Baymont by Wyndham.</li> </ul> |  |