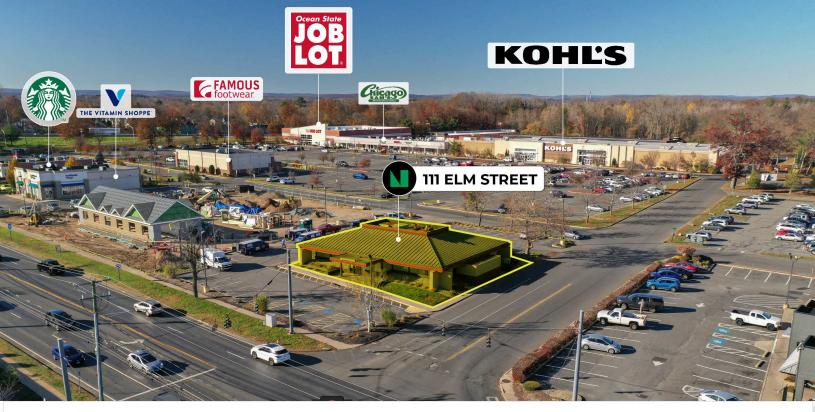

## **NOW LEASING**

111 Elm Street (Route 220), Enfield, CT

## PROPERTY OVERVIEW | FOR LEASE OR GROUND LEASE

ADDRESS 111 Elm Street (Route 220), Enfield, CT 06082

| DETAILS       |                                | FEATURES                                                      |
|---------------|--------------------------------|---------------------------------------------------------------|
| BUILDING SIZE | 4,995 SF                       | · Great visibility from traffic light on Route 220            |
| LOT SIZE      | 0.74 Acres                     | High traffic retail corridor with over 27,000 VPD             |
| PARKING       | 40 on-site spaces              | • Easy access to Interstate-91 (Exit 48)                      |
| TAXES         | \$23,060 (annually)            | · Surrounding tenants include, Starbucks, Kohls, Burger King, |
| USE           | Retail, restaurant, or medical | Target, Ocean State Job Lot, McDonald's, and many more.       |