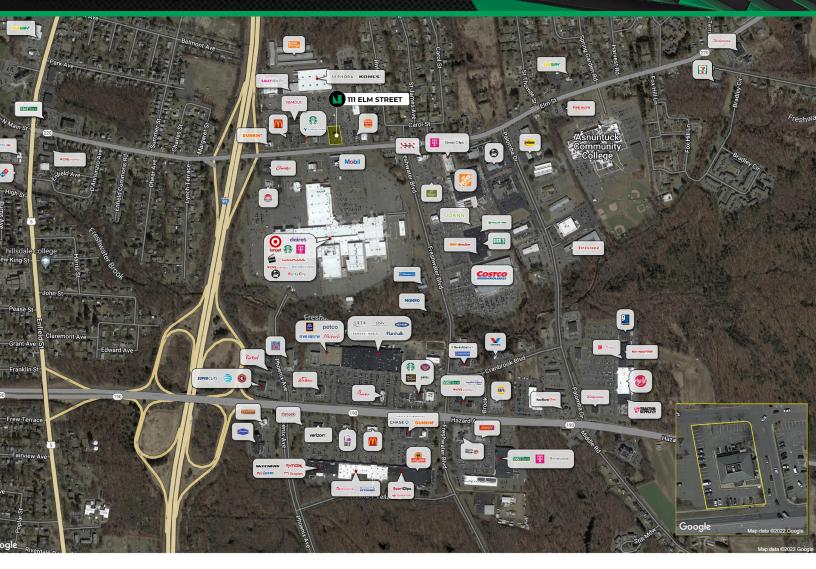

## PROPERTY OVERVIEW | FOR LEASE OR GROUND LEASE

ADDRESS 111 Elm Street (Route 220), Enfield, CT 06082

| DETAILS       |                                | FEATURES                                                      |
|---------------|--------------------------------|---------------------------------------------------------------|
| BUILDING SIZE | 4,995 SF                       | · Great visibility from traffic light on Route 220            |
| LOT SIZE      | 0.74 Acres                     | High traffic retail corridor with over 27,000 VPD             |
| PARKING       | 40 on-site spaces              | • Easy access to Interstate-91 (Exit 48)                      |
| TAXES         | \$23,060 (annually)            | · Surrounding tenants include, Starbucks, Kohls, Burger King, |
| USE           | Retail, restaurant, or medical | Target, Ocean State Job Lot, McDonald's, and many more.       |

New England Retail Properties Inc. 150 Hartford Ave. Wethersfield, CT 06109 info@newenglandretail.com 860.529.9000

| DEMOGRAPHICS REPORT    | 3 MILES    | 5 MILES                 | 10 MILES   |
|------------------------|------------|-------------------------|------------|
| TOTAL POPULATION       | 82,719     | 358,852                 | 716,341    |
| TOTAL # OF HOUSEHOLDS  | 31,222     | 139,600                 | 285,946    |
| AVG. HOUSEHOLD INCOME  | \$119,600  | \$92,456                | \$93,464   |
| TRAFFIC COUNTS         |            |                         |            |
| ELM STREET (ROUTE 220) | 27,989 VPD | INTERSTATE-91 (EXIT 48) | 70,097 VPD |