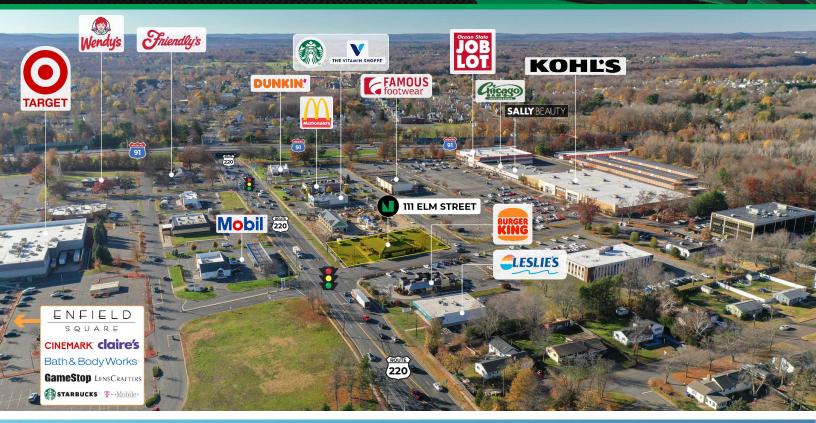

## PROPERTY OVERVIEW | FOR LEASE OR GROUND LEASE

ADDRESS 111 Elm Street (Route 220), Enfield, CT 06082

| DETAILS       |                                | FEATURES                                                      |
|---------------|--------------------------------|---------------------------------------------------------------|
| BUILDING SIZE | 4,995 SF                       | · Great visibility from traffic light on Route 220            |
| LOT SIZE      | 0.74 Acres                     | High traffic retail corridor with over 27,000 VPD             |
| PARKING       | 40 on-site spaces              | • Easy access to Interstate-91 (Exit 48)                      |
| TAXES         | \$23,060 (annually)            | · Surrounding tenants include, Starbucks, Kohls, Burger King, |
| USE           | Retail, restaurant, or medical | Target, Ocean State Job Lot, McDonald's, and many more.       |