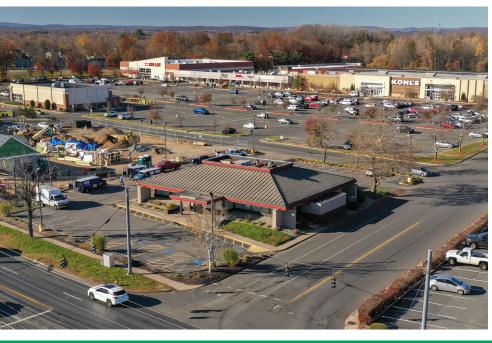

## PROPERTY OVERVIEW | FOR LEASE OR GROUND LEASE

ADDRESS 111 Elm Street (Route 220), Enfield, CT 06082

| DETAILS       |                                | FEATURES                                                      |
|---------------|--------------------------------|---------------------------------------------------------------|
| BUILDING SIZE | 4,995 SF                       | · Great visibility from traffic light on Route 220            |
| LOT SIZE      | 0.74 Acres                     | High traffic retail corridor with over 27,000 VPD             |
| PARKING       | 40 on-site spaces              | • Easy access to Interstate-91 (Exit 48)                      |
| TAXES         | \$23,060 (annually)            | · Surrounding tenants include, Starbucks, Kohls, Burger King, |
| USE           | Retail, restaurant, or medical | Target, Ocean State Job Lot, McDonald's, and many more.       |