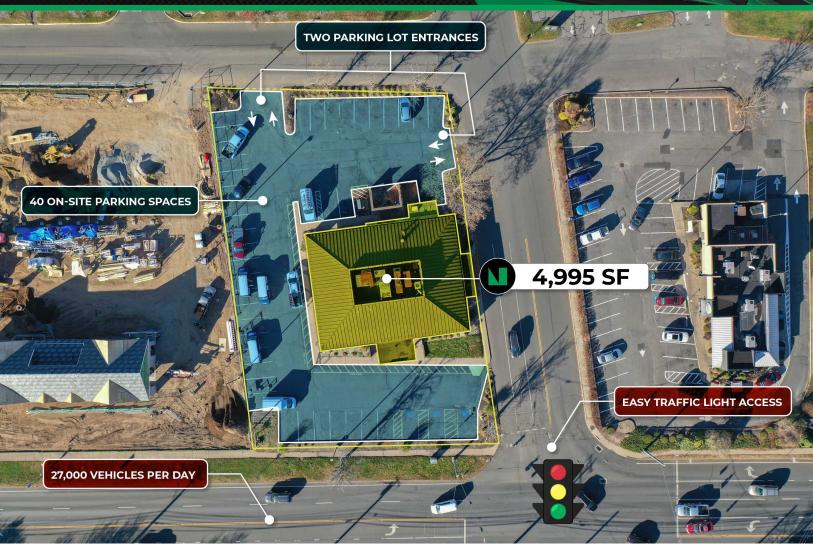

## PROPERTY OVERVIEW | FOR LEASE OR GROUND LEASE

ADDRESS 111 Elm Street (Route 220), Enfield, CT 06082

| DETAILS       |                                | FEATURES                                                      |
|---------------|--------------------------------|---------------------------------------------------------------|
| BUILDING SIZE | 4,995 SF                       | · Great visibility from traffic light on Route 220            |
| LOT SIZE      | 0.74 Acres                     | High traffic retail corridor with over 27,000 VPD             |
| PARKING       | 40 on-site spaces              | • Easy access to Interstate-91 (Exit 48)                      |
| TAXES         | \$23,060 (annually)            | · Surrounding tenants include, Starbucks, Kohls, Burger King, |
| USE           | Retail, restaurant, or medical | Target, Ocean State Job Lot, McDonald's, and many more.       |