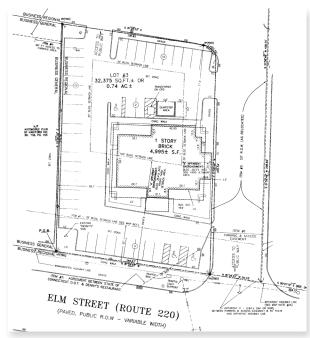

## PROPERTY OVERVIEW | FOR LEASE OR GROUND LEASE

ADDRESS 111 Elm Street (Route 220), Enfield, CT 06082

| DETAILS       |                                | FEATURES                                                      |
|---------------|--------------------------------|---------------------------------------------------------------|
| BUILDING SIZE | 4,995 SF                       | · Great visibility from traffic light on Route 220            |
| LOT SIZE      | 0.74 Acres                     | High traffic retail corridor with over 27,000 VPD             |
| PARKING       | 40 on-site spaces              | • Easy access to Interstate-91 (Exit 48)                      |
| TAXES         | \$23,060 (annually)            | · Surrounding tenants include, Starbucks, Kohls, Burger King, |
| USE           | Retail, restaurant, or medical | Target, Ocean State Job Lot, McDonald's, and many more.       |