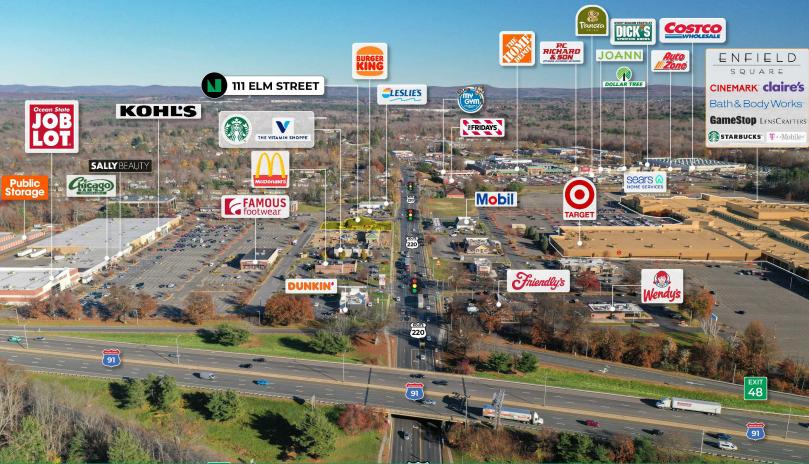

## PROPERTY OVERVIEW | FOR LEASE OR GROUND LEASE

ADDRESS 111 Elm Street (Route 220), Enfield, CT 06082

| DETAILS       |                                | FEATURES                                                      |
|---------------|--------------------------------|---------------------------------------------------------------|
| BUILDING SIZE | 4,995 SF                       | · Great visibility from traffic light on Route 220            |
| LOT SIZE      | 0.74 Acres                     | High traffic retail corridor with over 27,000 VPD             |
| PARKING       | 40 on-site spaces              | • Easy access to Interstate-91 (Exit 48)                      |
| TAXES         | \$23,060 (annually)            | · Surrounding tenants include, Starbucks, Kohls, Burger King, |
| USE           | Retail, restaurant, or medical | Target, Ocean State Job Lot, McDonald's, and many more.       |