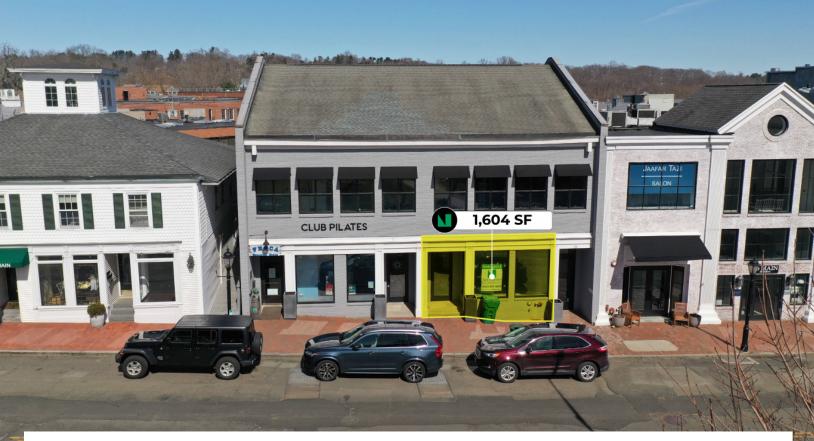

## **NOW LEASING**

70 Main Street, New Canaan, CT

## PROPERTY OVERVIEW

| ADDRESS     | 70 Main Street, New Canaan, CT 06840 |                                                                                                                                                                                                                          |  |
|-------------|--------------------------------------|--------------------------------------------------------------------------------------------------------------------------------------------------------------------------------------------------------------------------|--|
| DETAILS     |                                      | FEATURES                                                                                                                                                                                                                 |  |
| FOR LEASE   | 1,604 SF (1st floor space)           | <ul> <li>Walking distance to Metro-North Railroad (MTA)</li> <li>Located in heart of downtown New Canaan</li> <li>Municipal parking across the street</li> <li>Landlord undergoing major capital improvements</li> </ul> |  |
| RENTAL RATE | \$5,800 per month + utilities        |                                                                                                                                                                                                                          |  |
| USE         | Ideal for office or retail           |                                                                                                                                                                                                                          |  |