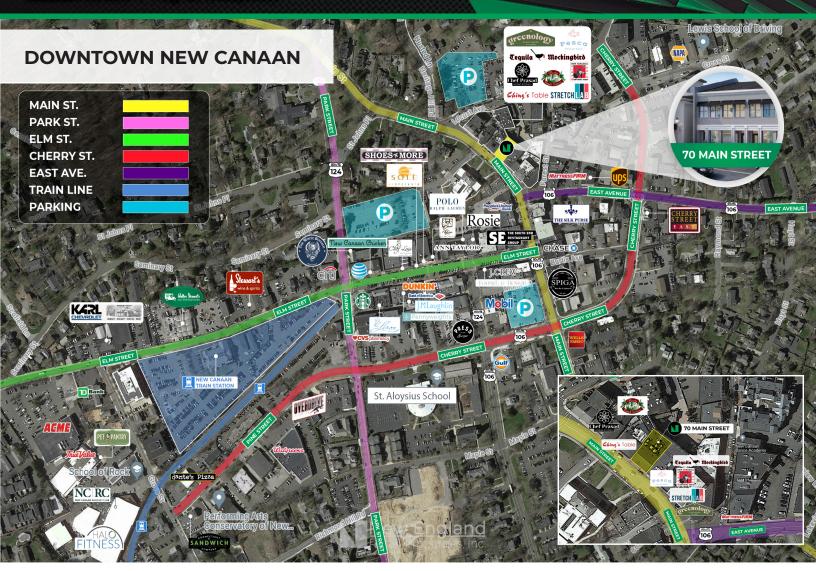

## PROPERTY OVERVIEW

| ADDRESS     | 70 Main Street, New Canaan, CT 06840 |                                                                                                                                                                                                                          |  |
|-------------|--------------------------------------|--------------------------------------------------------------------------------------------------------------------------------------------------------------------------------------------------------------------------|--|
| DETAILS     |                                      | FEATURES                                                                                                                                                                                                                 |  |
| FOR LEASE   | 1,604 SF (1st floor space)           | <ul> <li>Walking distance to Metro-North Railroad (MTA)</li> <li>Located in heart of downtown New Canaan</li> <li>Municipal parking across the street</li> <li>Landlord undergoing major capital improvements</li> </ul> |  |
| RENTAL RATE | \$5,800 per month + utilities        |                                                                                                                                                                                                                          |  |
| USE         | Ideal for office or retail           |                                                                                                                                                                                                                          |  |