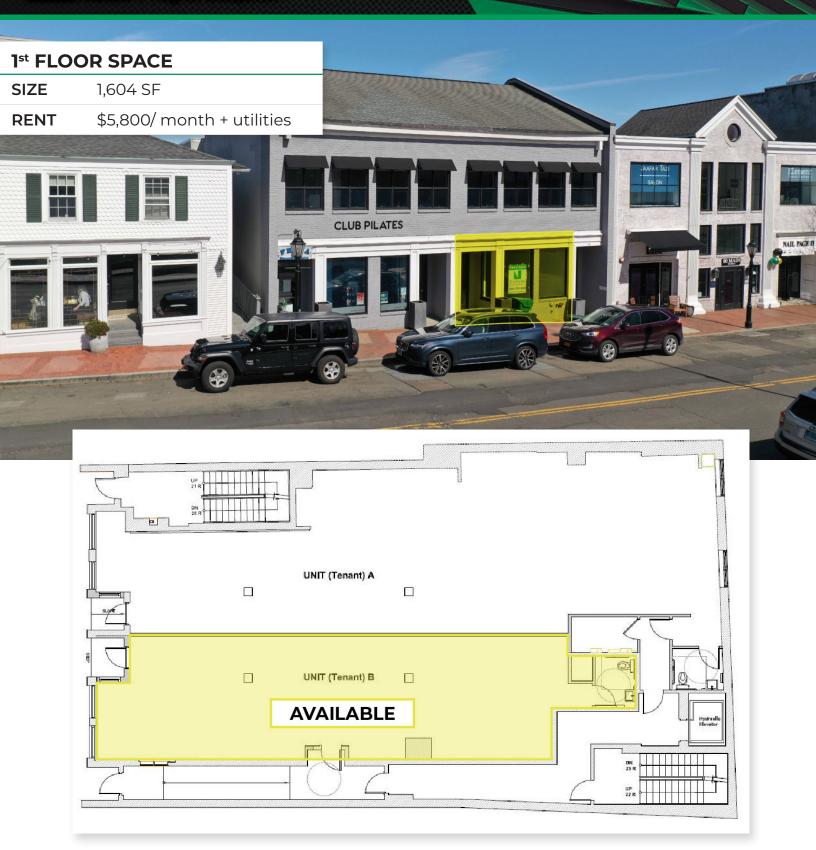

## PROPERTY OVERVIEW

| ADDRESS     | 70 Main Street, New Canaan, CT 06840 |                                                                                                                                                                                                                          |  |
|-------------|--------------------------------------|--------------------------------------------------------------------------------------------------------------------------------------------------------------------------------------------------------------------------|--|
| DETAILS     |                                      | FEATURES                                                                                                                                                                                                                 |  |
| FOR LEASE   | 1,604 SF (1st floor space)           | <ul> <li>Walking distance to Metro-North Railroad (MTA)</li> <li>Located in heart of downtown New Canaan</li> <li>Municipal parking across the street</li> <li>Landlord undergoing major capital improvements</li> </ul> |  |
| RENTAL RATE | \$5,800 per month + utilities        |                                                                                                                                                                                                                          |  |
| USE         | Ideal for office or retail           |                                                                                                                                                                                                                          |  |