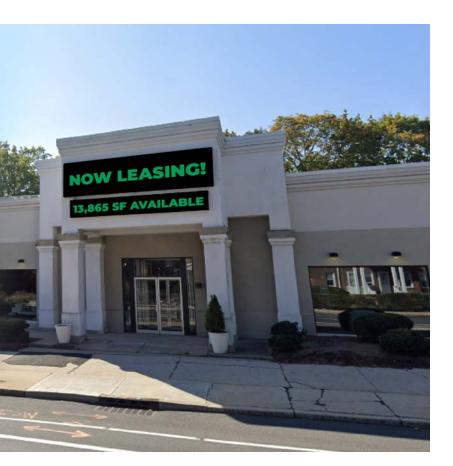

# NOW LEASING 13,865 SF

## **2490 SUMMER STREET**

| AVAILABLE SPACE | 13,865 SF                                    |
|-----------------|----------------------------------------------|
| PROPERTY TYPE   | Retail / Service / Medical / Home Furnishing |
| PARKING         | On-site spaces shared with IHOP              |