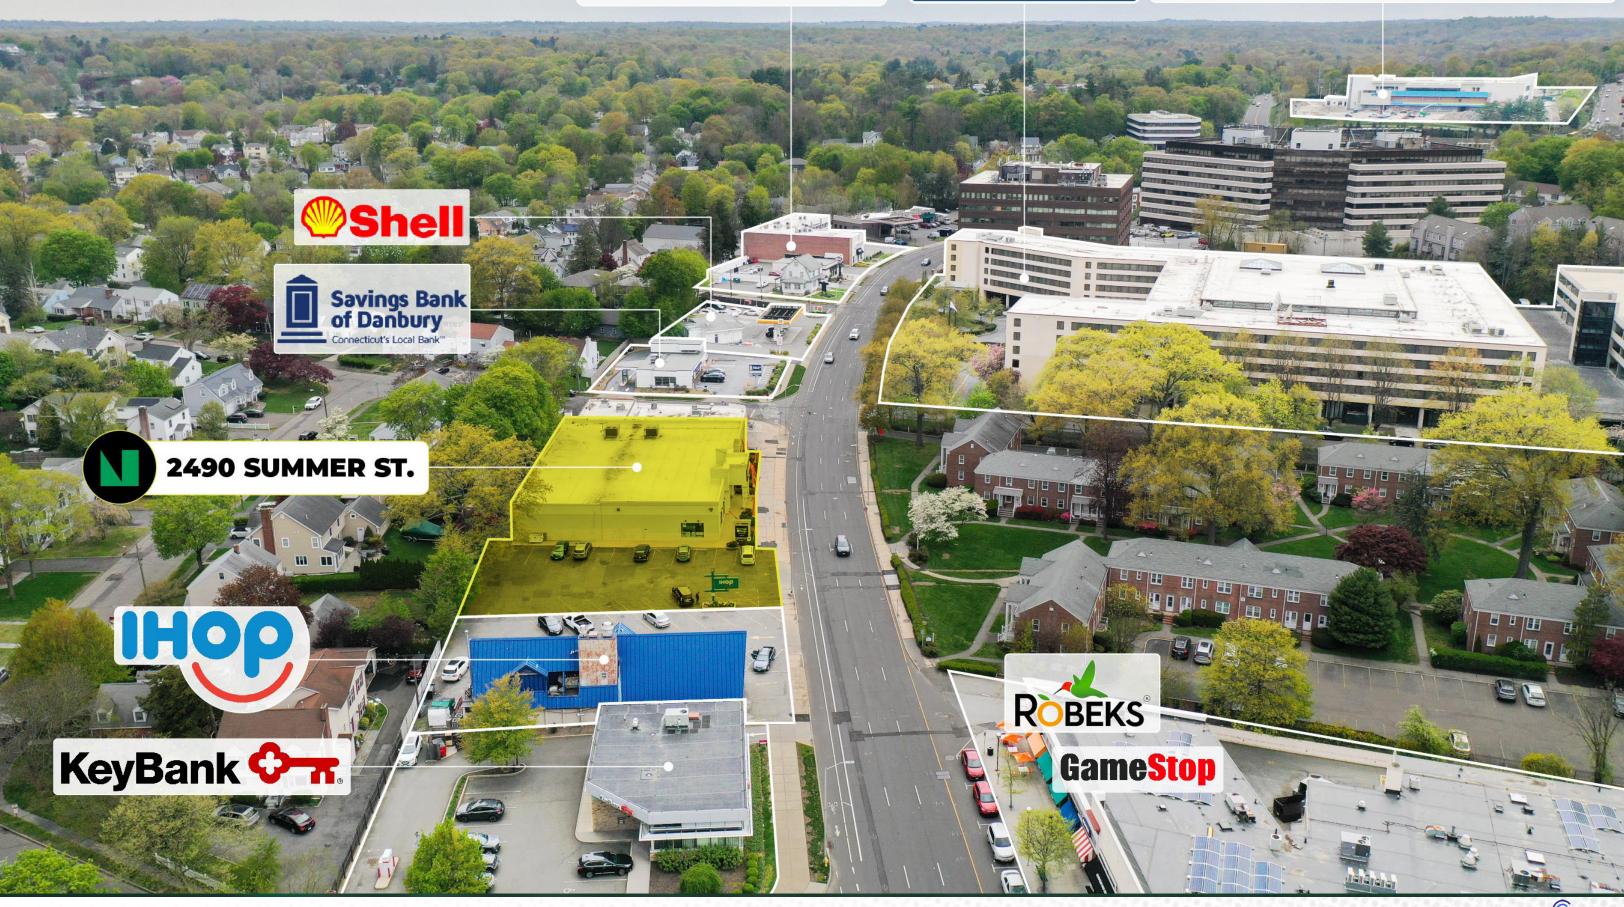

The subject property has excellent visibility from Summer Street which has a traffic count of over 13,000 vehicles per day.

The subject property is located adjacent IHOP and across the street from Ridgeway Shopping Center which features prominent shops and restaurants, such as Marshalls, Stop & Shop, Old Navy, Michael's, Ashley's Home Store and many more.