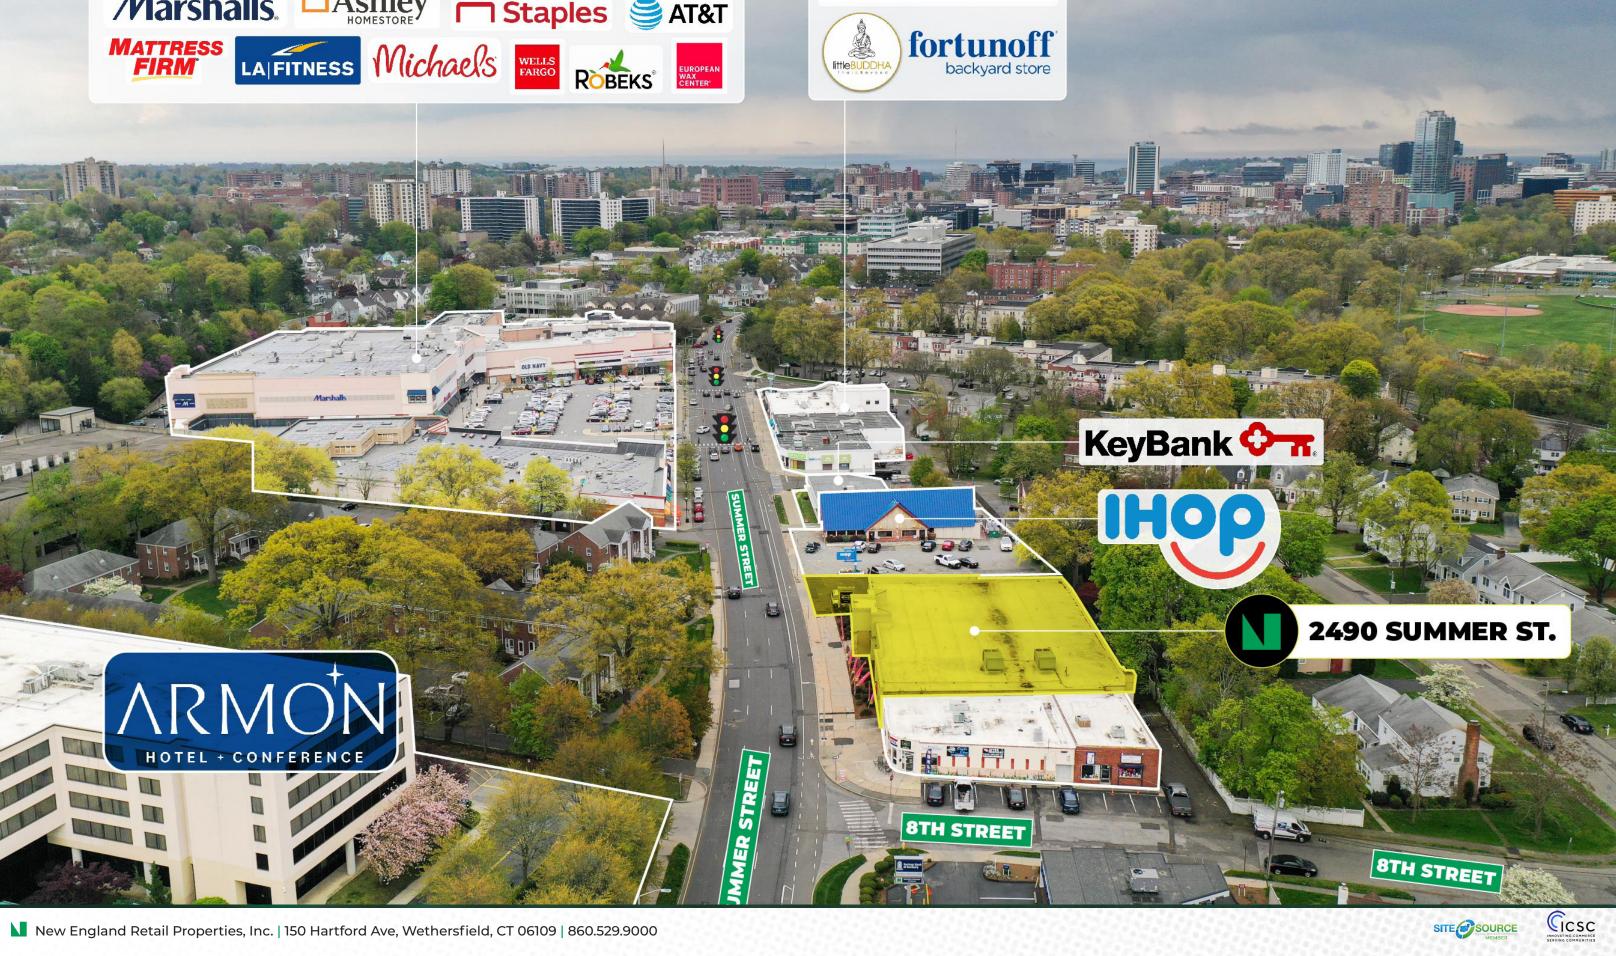

### In the Heart of the Downtown Stamford 2490 Summer Street, Stamford, CT

The subject property has excellent visibility from Summer Street which has a traffic count of over 13,000 vehicles per day.

The subject property is located adjacent IHOP and across the street from Ridgeway Shopping Center which features prominent shops and restaurants, such as Marshalls, Stop & Shop, Old Navy, Michael's, Ashley's Home Store and many more.