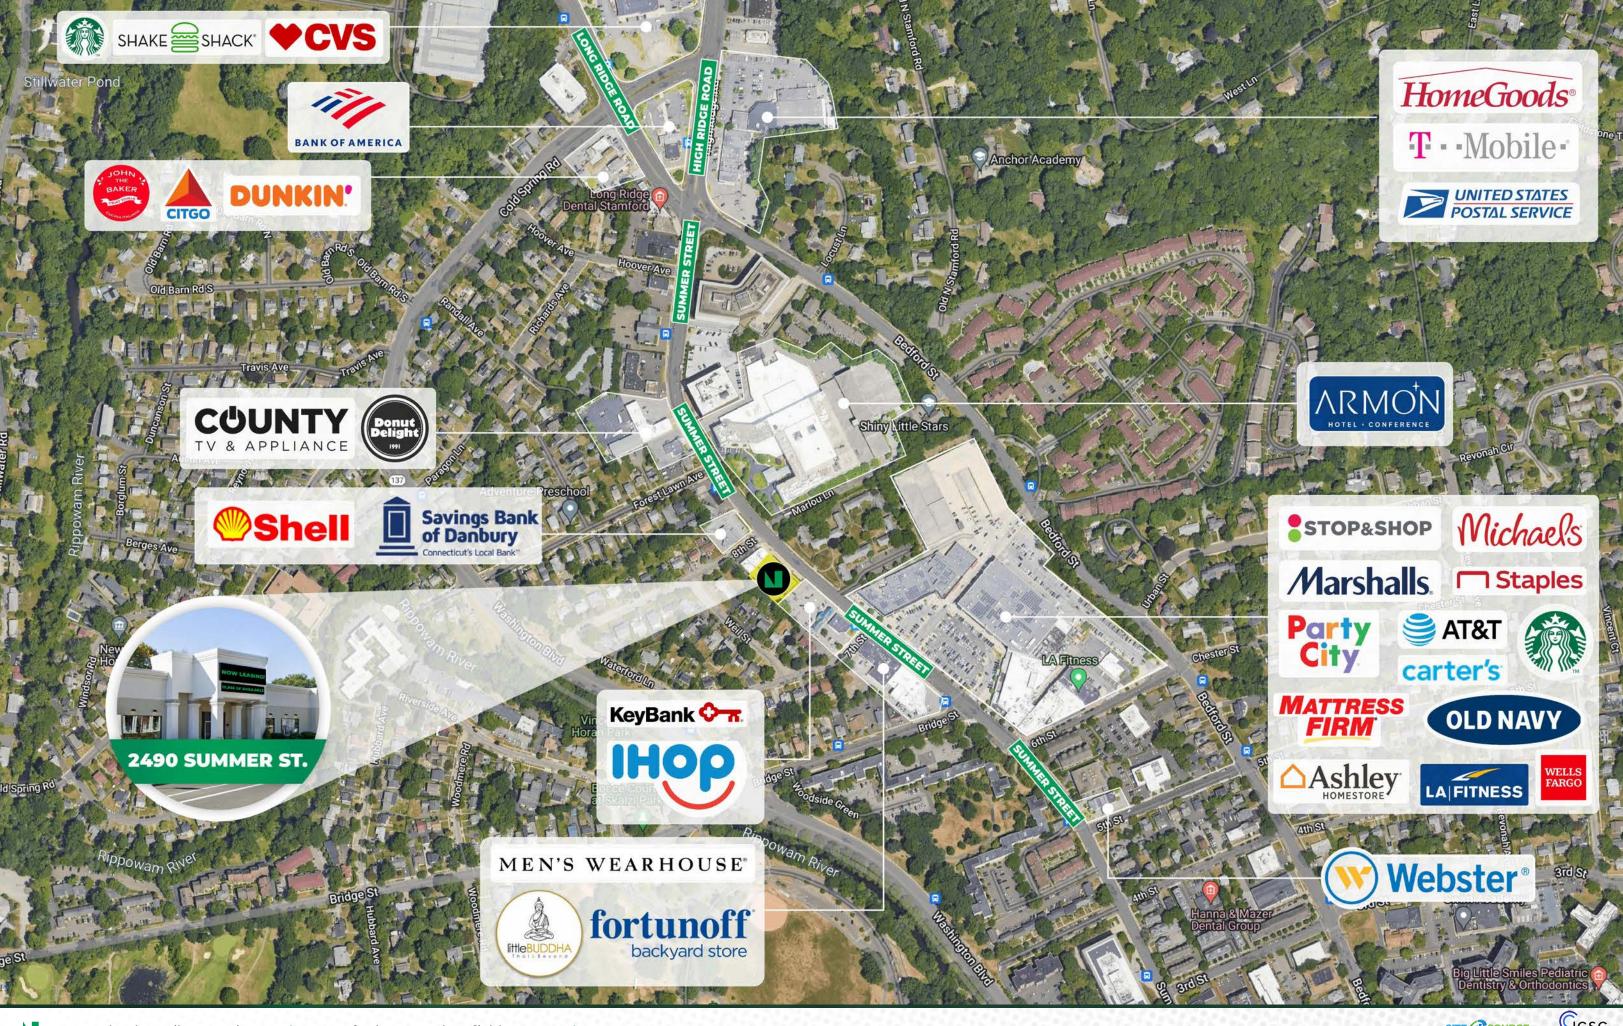

The subject property has excellent visibility from Summer Street which has a traffic count of over 13,000 vehicles per day.

The subject property is located adjacent IHOP and across the street from Ridgeway Shopping Center which features prominent shops and restaurants, such as Marshalls, Stop & Shop, Old Navy, Michael's, Ashley's Home Store and many more.

**HIGHWAY ACCESS** INTERSTATE Approximately 1.6 miles, 5 minutes to I-95 95

LOCATION Located in the Downtown Stamford, Connecticut.

PARKING On-site spaces shared with IHOP

New England Retail Properties, Inc. | 150 Hartford Ave, Wethersfield, CT 06109 | 860.529.9000