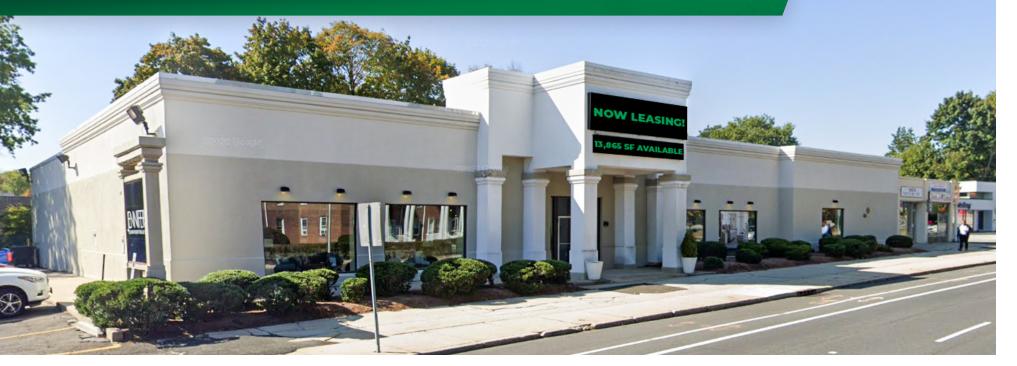

# NOW LEASING 13,865 SF

## **2490 SUMMER STREET**

| AVAILABLE SPACE | 13,865 SF                                    |
|-----------------|----------------------------------------------|
| PROPERTY TYPE   | Retail / Service / Medical / Home Furnishing |
| PARKING         | On-site spaces shared with IHOP              |