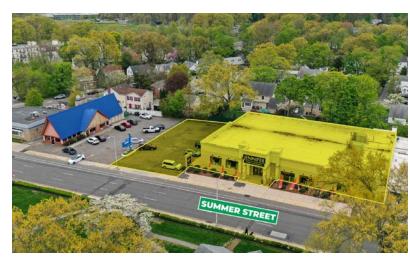

### In the Heart of the Downtown Stamford 2490 Summer Street, Stamford, CT

## **2490 SUMMER STREET**

| AVAILABLE SPACE | 13,865 SF                                    |
|-----------------|----------------------------------------------|
| PROPERTY TYPE   | Retail / Service / Medical / Home Furnishing |
| PARKING         | On-site spaces shared with IHOP              |