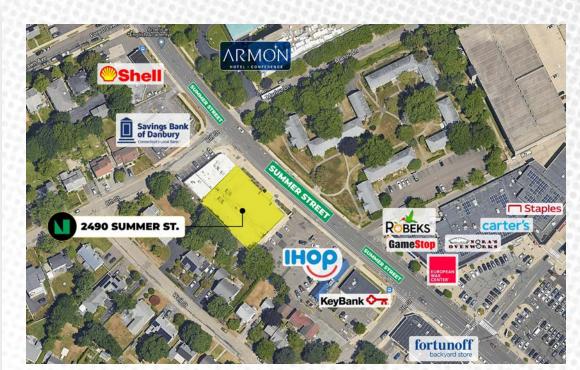

The subject property has excellent visibility from Summer Street which has a traffic count of over 13,000 vehicles per day.

The subject property is located adjacent IHOP and across the street from Ridgeway Shopping Center which features prominent shops and restaurants, such as Marshalls, Stop & Shop, Old Navy, Michael's, Ashley's Home Store and many more.