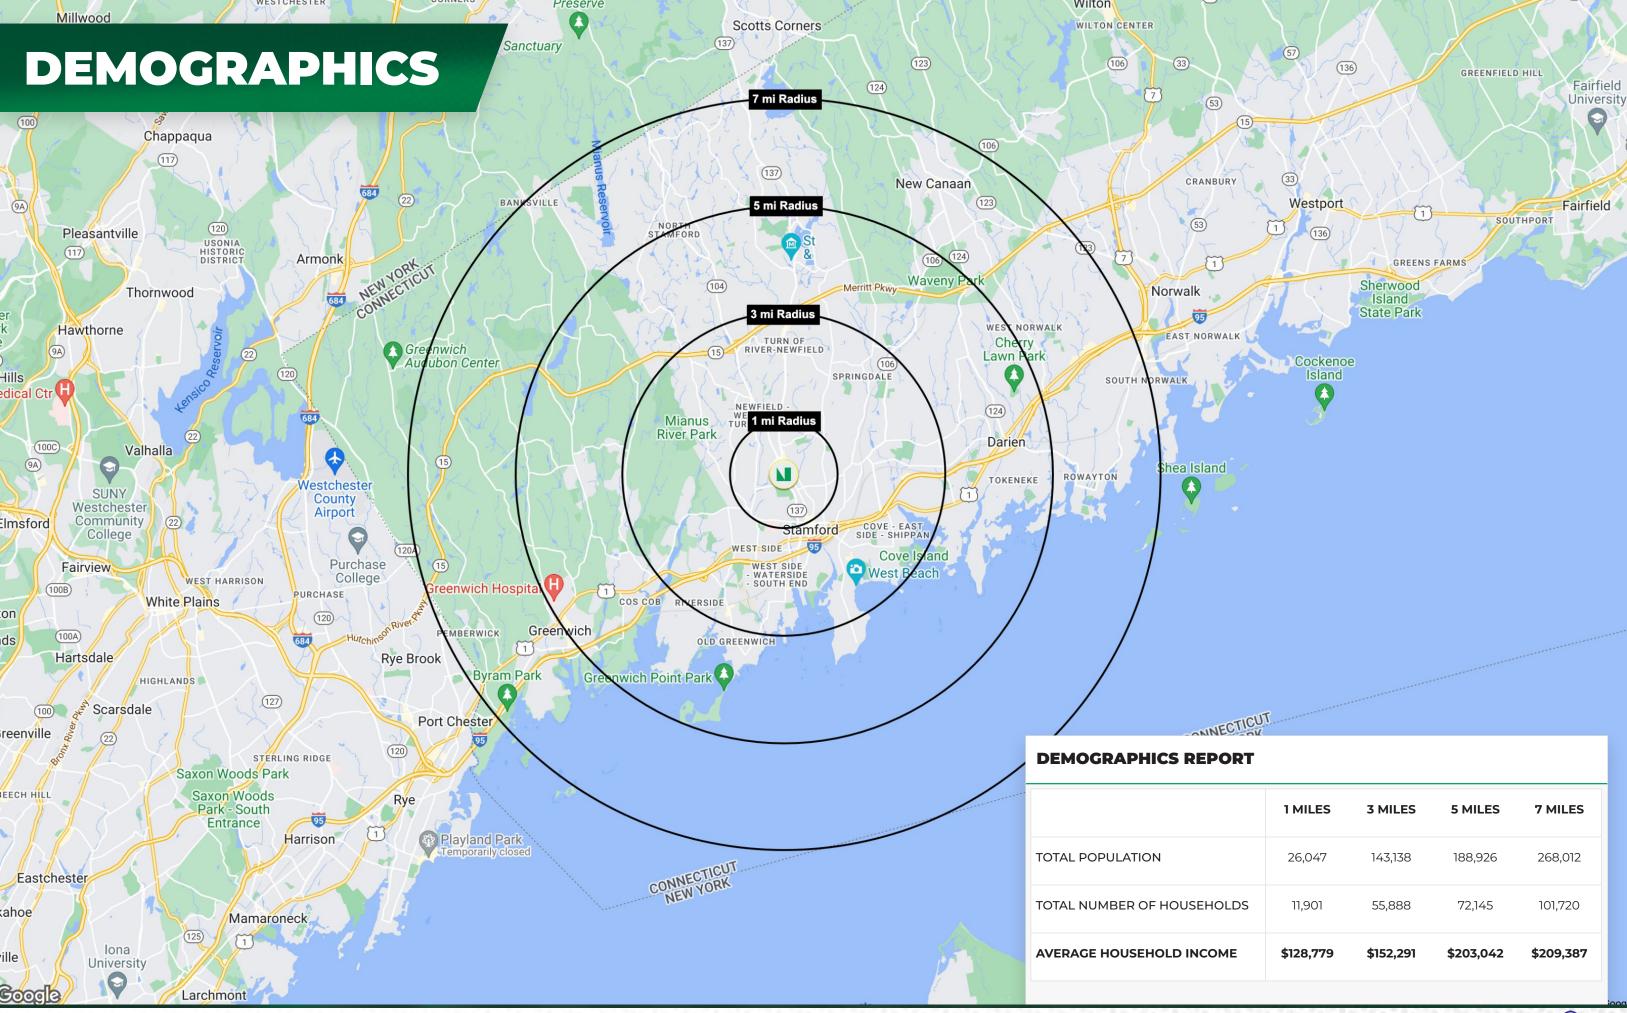

|        | 1 MILES   | 3 MILES   | 5 MILES   | 7 MILES   |
|--------|-----------|-----------|-----------|-----------|
|        | 26,047    | 143,138   | 188,926   | 268,012   |
| EHOLDS | 11,901    | 55,888    | 72,145    | 101,720   |
| ICOME  | \$128,779 | \$152,291 | \$203,042 | \$209,387 |