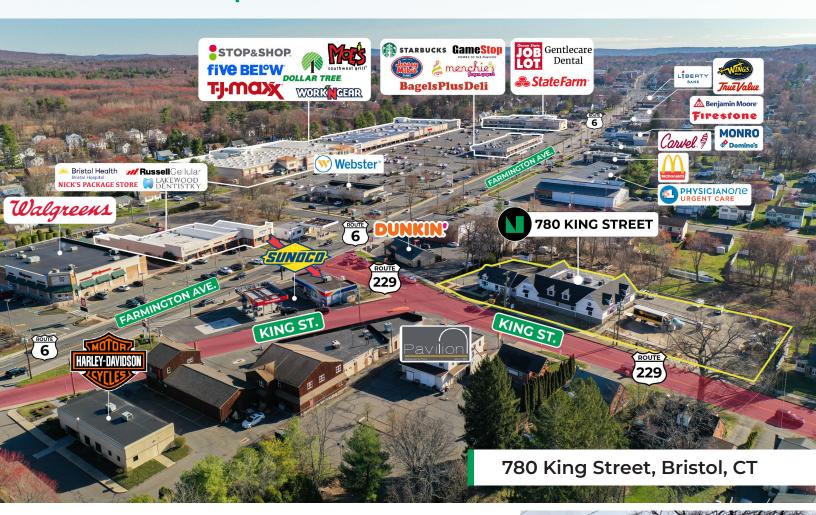

## **RETAIL MARKET | KING STREET & FARMINGTON AVENUE**

#### **HIGHLIGHTS**

- · Great location on the corner of King St. & Farmington Ave. (Route 6)
- High traffic retail corridor with 37,575 vehicles per day at the intersection of King St. and Farmington Ave. (Route 6).
- · Large pylon sign visible on King Street.
- · Plenty of on-site parking