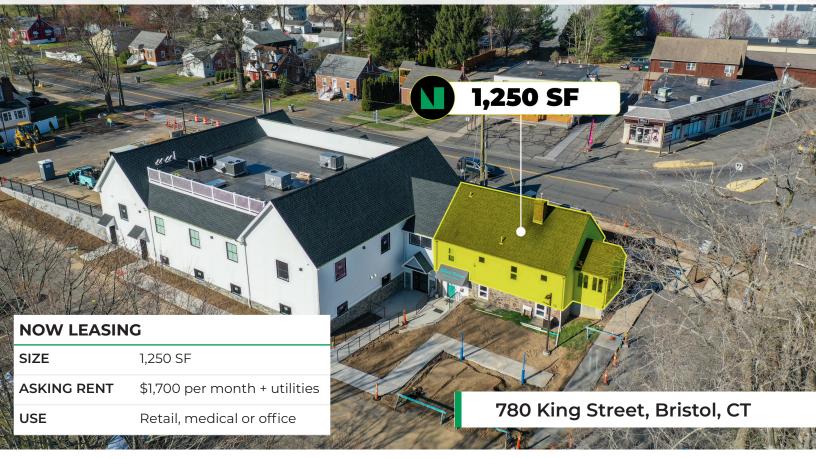

# **AVAILABLE FOR LEASE**

780 King Street, Bristol, CT

#### **PROPERTY OVERVIEW**

| ADDRESS      | 780 King Street, Bristol, CT 06010 |                                             |  |
|--------------|------------------------------------|---------------------------------------------|--|
| DETAILS      |                                    | FEATURES                                    |  |
| LEASING      | 1,250 SF Available                 | · Corner location with excellent visibility |  |
| ASKING RENT  | \$1,700 per month + utilities      | · High traffic retail corridor on Route 6   |  |
| AVAILABILITY | Immediate                          | · Newly renovated space                     |  |
| USES         | Retail, medical, or office         |                                             |  |