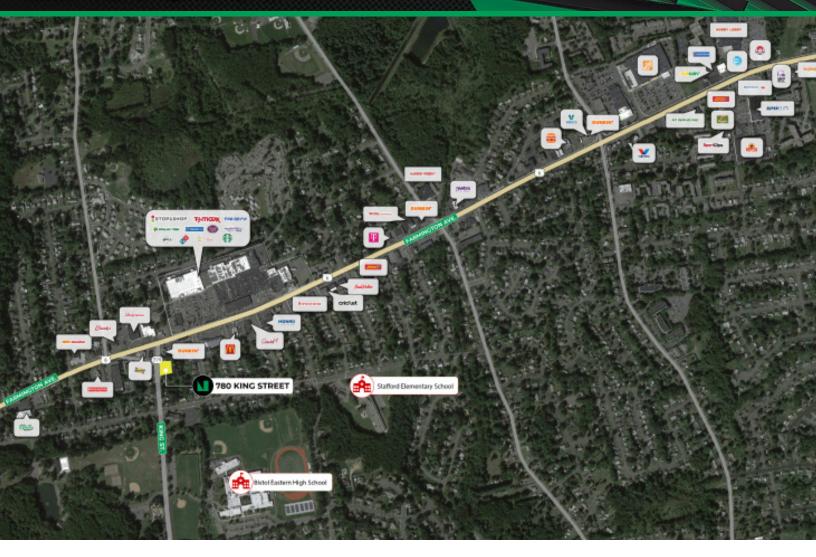

## **RETAIL MARKET | KING STREET & FARMINGTON AVENUE**

#### **HIGHLIGHTS**

- · Great location on the corner of King St. & Farmington Ave. (Route 6)
- High traffic retail corridor with 37,575 vehicles per day at the intersection of King St. and Farmington Ave. (Route 6).
- · Large pylon sign visible on King Street.
- · Plenty of on-site parking

### **TRAFFIC COUNTS (Vehicles Per Day)**

| KING STREET                 | 12,927 VPD |
|-----------------------------|------------|
| FARMINGTON AVENUE (ROUTE 6) | 23,487 VPD |