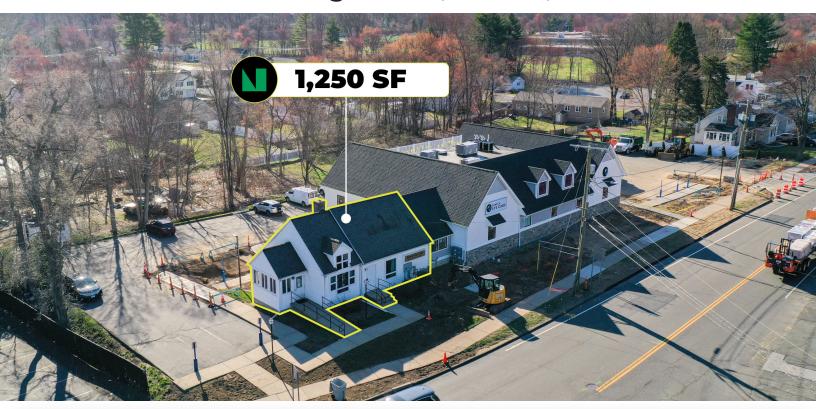

# **AVAILABLE FOR LEASE**

780 King Street, Bristol, CT

#### **PROPERTY OVERVIEW**

| ADDRESS      | 780 King Street, Bristol, CT 06010 |                                             |  |
|--------------|------------------------------------|---------------------------------------------|--|
| DETAILS      |                                    | FEATURES                                    |  |
| LEASING      | 1,250 SF Available                 | · Corner location with excellent visibility |  |
| ASKING RENT  | \$1,700 per month + utilities      | · High traffic retail corridor on Route 6   |  |
| AVAILABILITY | Immediate                          | · Newly renovated space                     |  |
| USES         | Retail, medical, or office         |                                             |  |