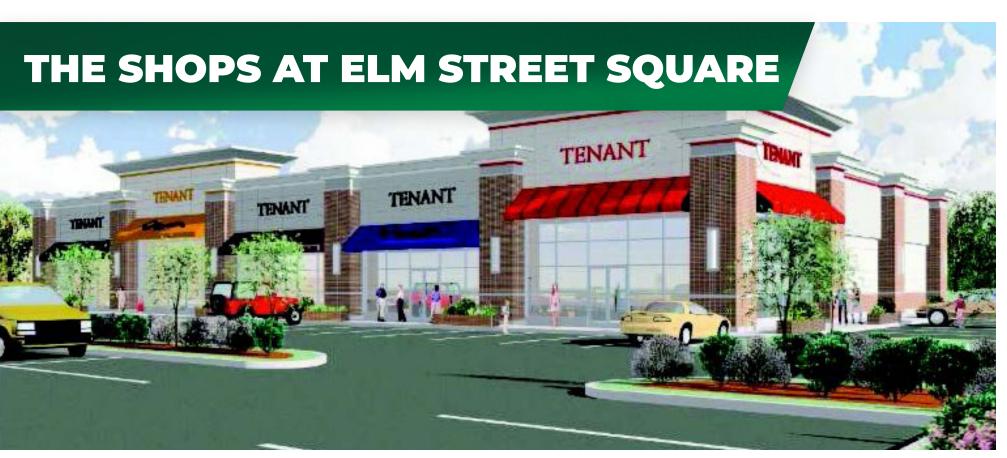

## NEW DEVELOPMENT COMING SOON



## **MATT HALPRIN**

D: 860.529.9000 X 105 halprinm@newenglandretail.com www.newenglandretail.com

The Shops at Elm Street Square 147 Elm Street (Route 220), Enfield, CT







| PROPERTY DETAILS   Now Leasing |                                         |
|--------------------------------|-----------------------------------------|
| AVAILABLE                      | 1,500 - 42,000 SF (to be built)         |
| PROPERTY SIZE                  | ±10.10 Acres                            |
| PROPERTY USE                   | Retail / Service / Medical / Restaurant |



This up and coming development has excellent visibility from Elm Street (Route 220), which has a traffic count of over 27,000 vehicles per day. There will be a 4-way stoplight at the intersection Elm Street and Palomba Avenue, allowing for easy access into the new shopping center.







The subject property is located in the heart of the Enfield retail corridor and just down the road from the Enfield Squ