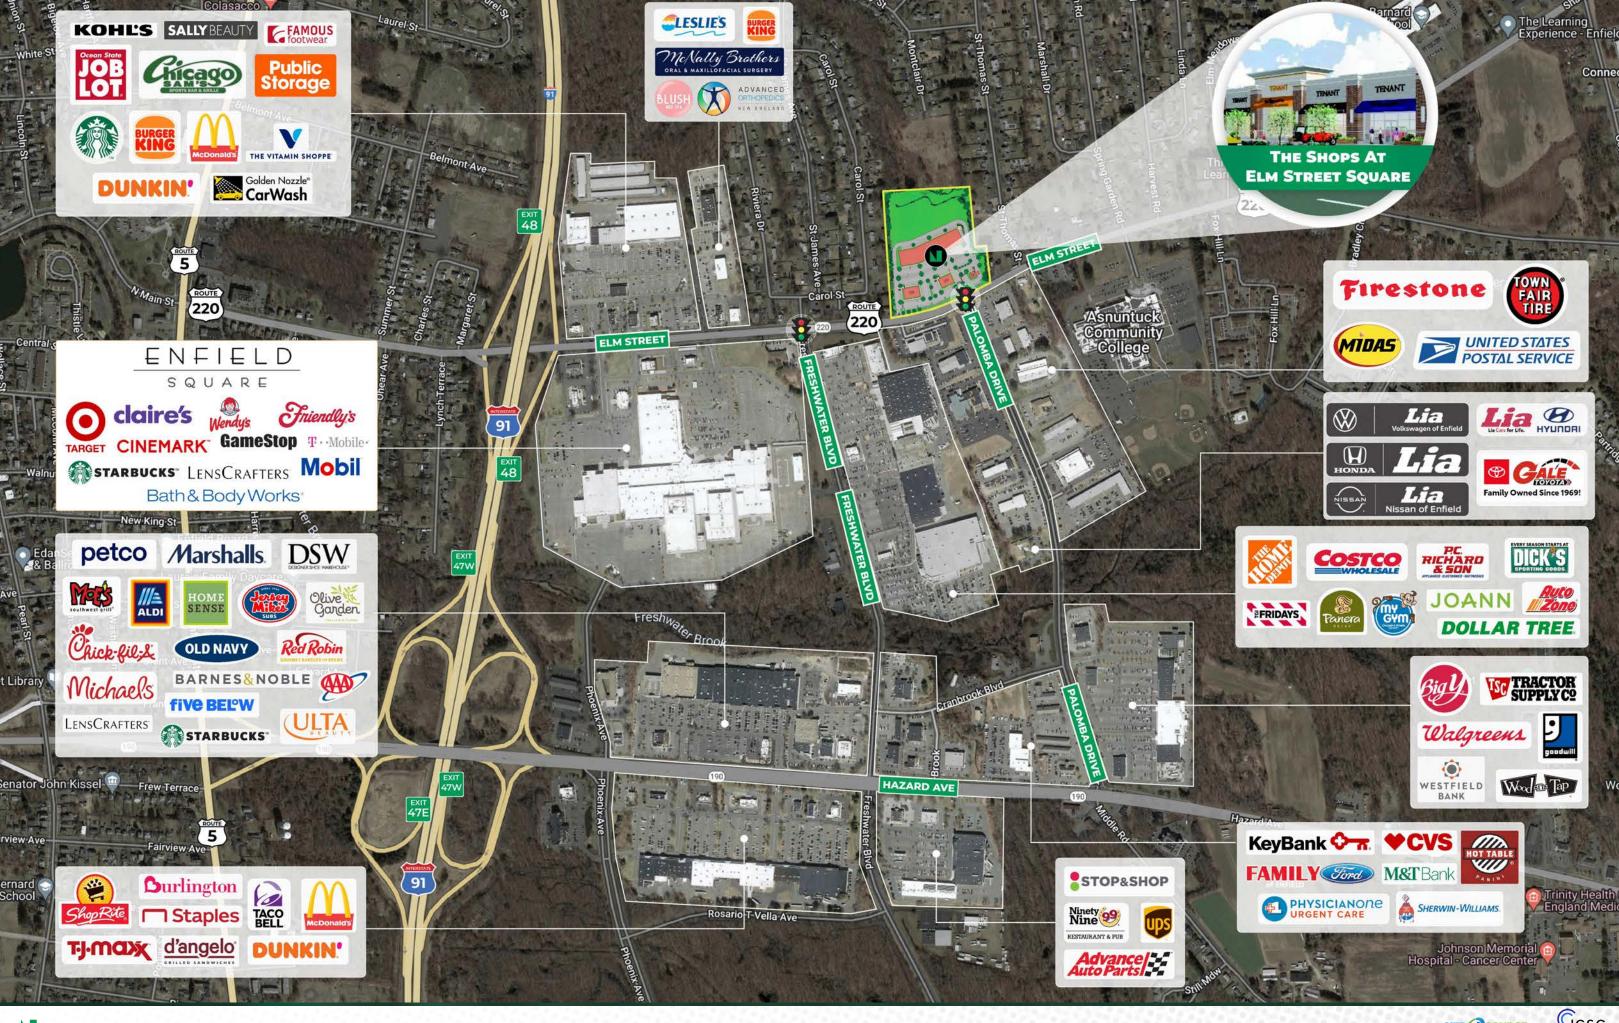

This up and coming development has excellent visibility from Elm Street (Route 220), which has a traffic count of over 27,000 vehicles per day. There will be a 4-way stoplight at the intersection Elm Street and Palomba Avenue, allowing for easy access into the new shopping center.

The subject property is located in the heart of the Enfield retail corridor and just down the road from the Enfield Square Mall. Surrounded by well-known national retailers such as, The Home Depot, Costco, Kohls, Target, Starbucks and many more.