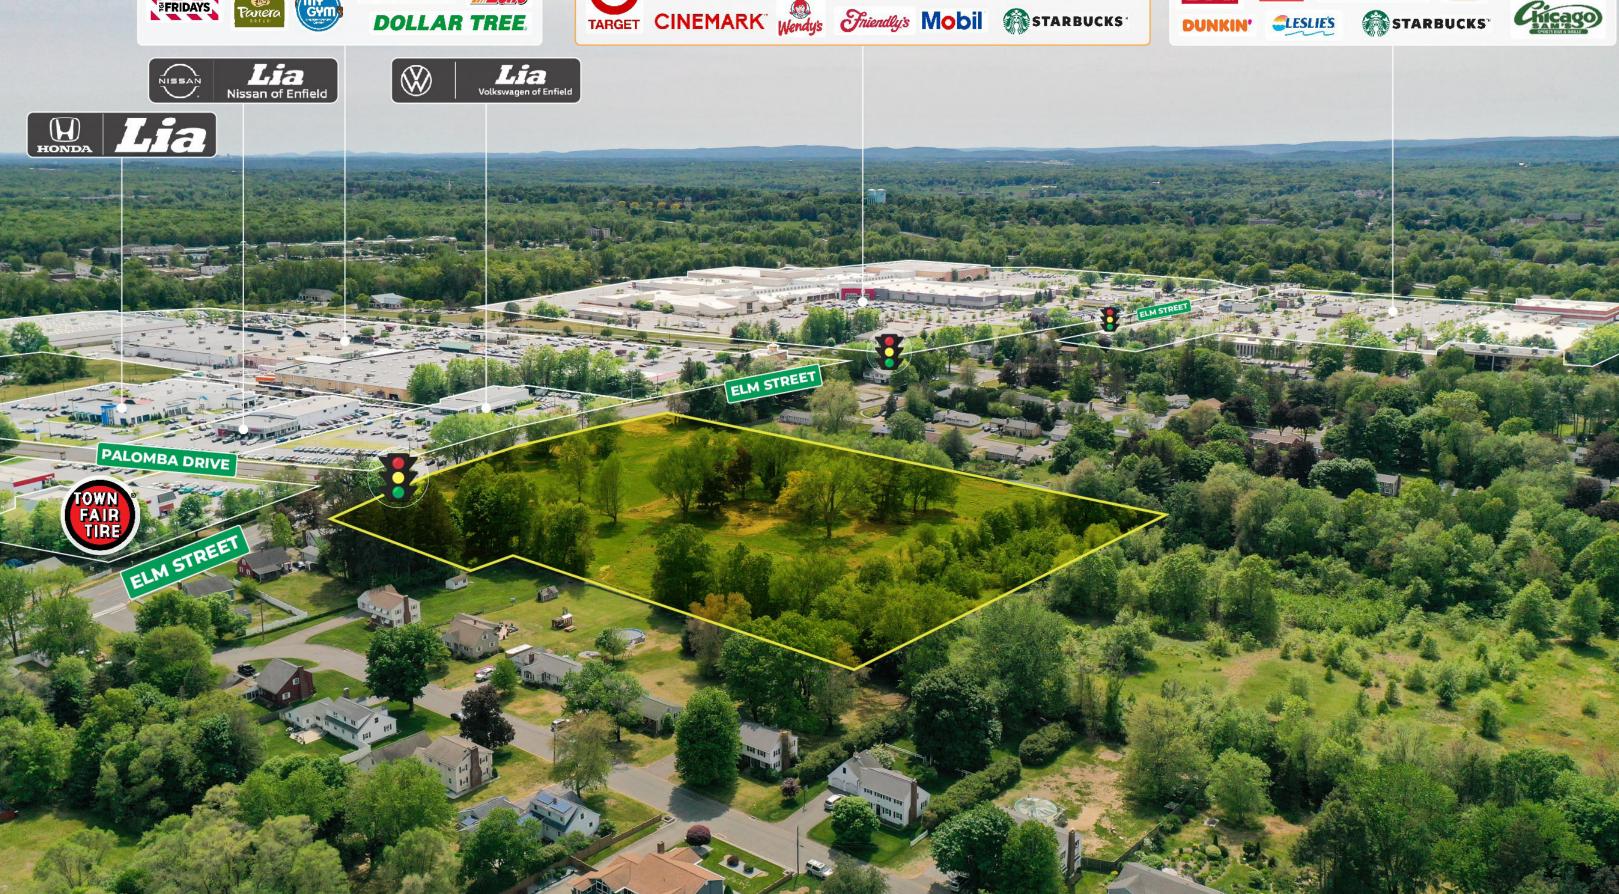

The subject property is located in the heart of the Enfield retail corridor and just down the road from the Enfield Square Mall. Surrounded by well-known national retailers such as, The Home Depot, Costco, Kohls, Target, Starbucks and many more.