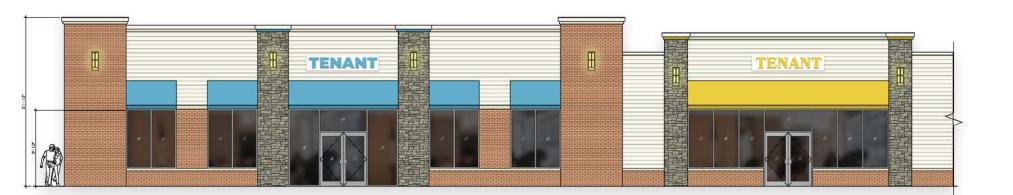

|
| PROPERTY SIZE                  | ±10.10 Acres                            |
| PROPERTY USE                   | Retail / Service / Medical / Restaurant |



This up and coming development has excellent visibility from Elm Street (Route 220), which has a traffic count of over 27,000 vehicles per day. There will be a 4-way stoplight at the intersection Elm Street and Palomba Avenue, allowing for easy access into the new shopping center.







The subject property is located in the heart of the Enfield retail corridor and just down the road from the Enfield Square Mall. Surrounded by well-known national retailers such as, The Home Depot, Costco, Kohls, Target, Starbucks and many more.















ENFIELD

















































## PROPOSED BUILDING DESIGN

















ORCHARD



















## CONTACT

Matt Halprin

D: 860.529.9000 X 105 | C: 860.729.6810

E: halrpinm@newenglandretail.com

www.newenglandretail.com









NO WARRANTY OR REPRESENTATION, EXPRESSED OR IMPLIED, IS MADE AS TO THE ACCURACY OF THE INFORMATION CONTAINED HEREIN, AND SAME IS SUBMITTED SUBJECT TO ERRORS, CHANGE OR PRICE, RENTAL OR OTHER CONDITIONS, WITHDRAWAL WITHOUT NOTICE, AND TO ANY SPECIAL LISTING CONDITIONS IMPOSED BY OUR PRINCIPALS.