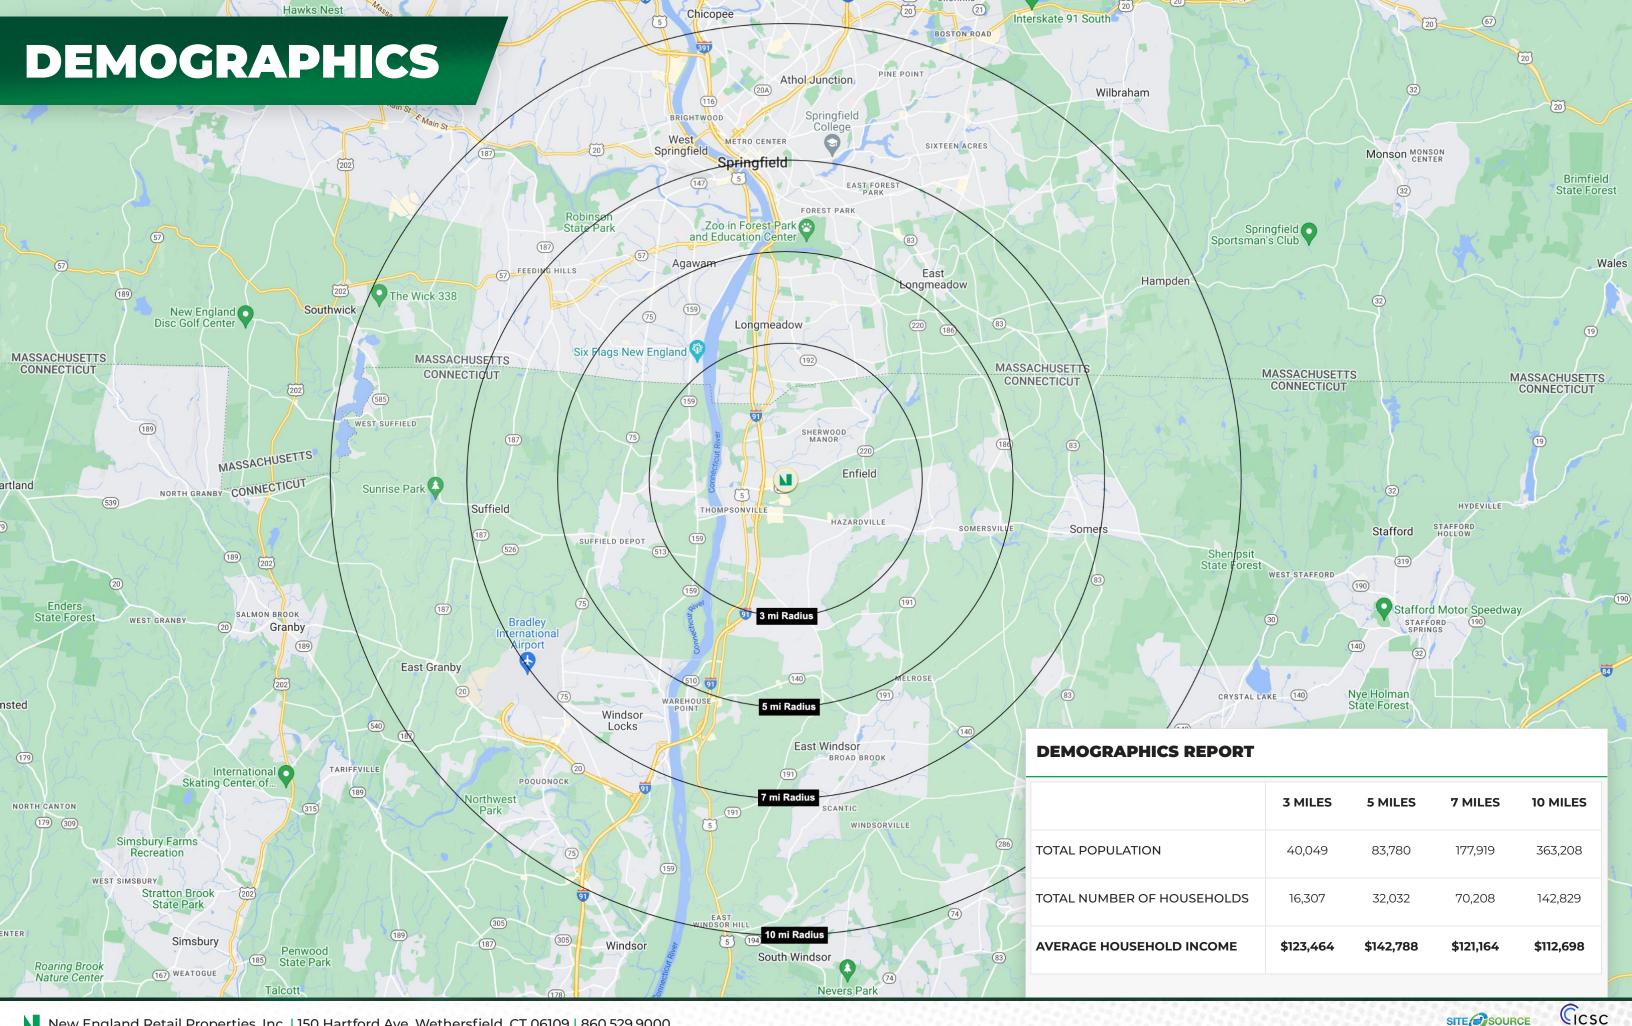

RTY SIZE                  | ±10.10 Acres                            |
| PROPERTY USE                   | Retail / Service / Medical / Restaurant |



This up and coming development has excellent visibility from Elm Street (Route 220), which has a traffic count of over 27,000 vehicles per day. There will be a 4-way stoplight at the intersection Elm Street and Palomba Avenue, allowing for easy access into the new shopping center.







The subject property is located in the heart of the Enfield retail corridor and just down the road from the Enfield Square Mall. Surrounded by well-known national retailers such as, The Home Depot, Costco, Kohls, Target, Starbucks and many more.















ENFIELD

















































## PROPOSED BUILDING DESIGN

















ORCHARD



















## CONTACT

Matt Halprin

D: 860.529.9000 X 105 | C: 860.729.6810

E: halrpinm@newenglandretail.com

www.newenglandretail.com









NO WARRANTY OR REPRESENTATION, EXPRESSED OR IMPLIED, IS MADE AS TO THE ACCURACY OF THE INFORMATION CONTAINED HEREIN, AND SAME IS SUBMITTED SUBJECT TO ERRORS, CHANGE OR PRICE, RENTAL OR OTHER CONDITIONS, WITHDRAWAL WITHOUT NOTICE, AND TO ANY SPECIAL LISTING CONDITIONS IMPOSED BY OUR PRINCIPALS.