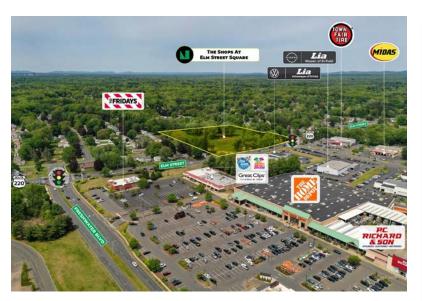

This up and coming development has excellent visibility from Elm Street (Route 220), which has a traffic count of over 27,000 vehicles per day. There will be a 4-way stoplight at the intersection Elm Street and Palomba Avenue, allowing for easy access into the new shopping center.

The subject property is located in the heart of the Enfield retail corridor and just down the road from the Enfield Square Mall. Surrounded by well-known national retailers such as, The Home Depot, Costco, Kohls, Target, Starbucks and many more.