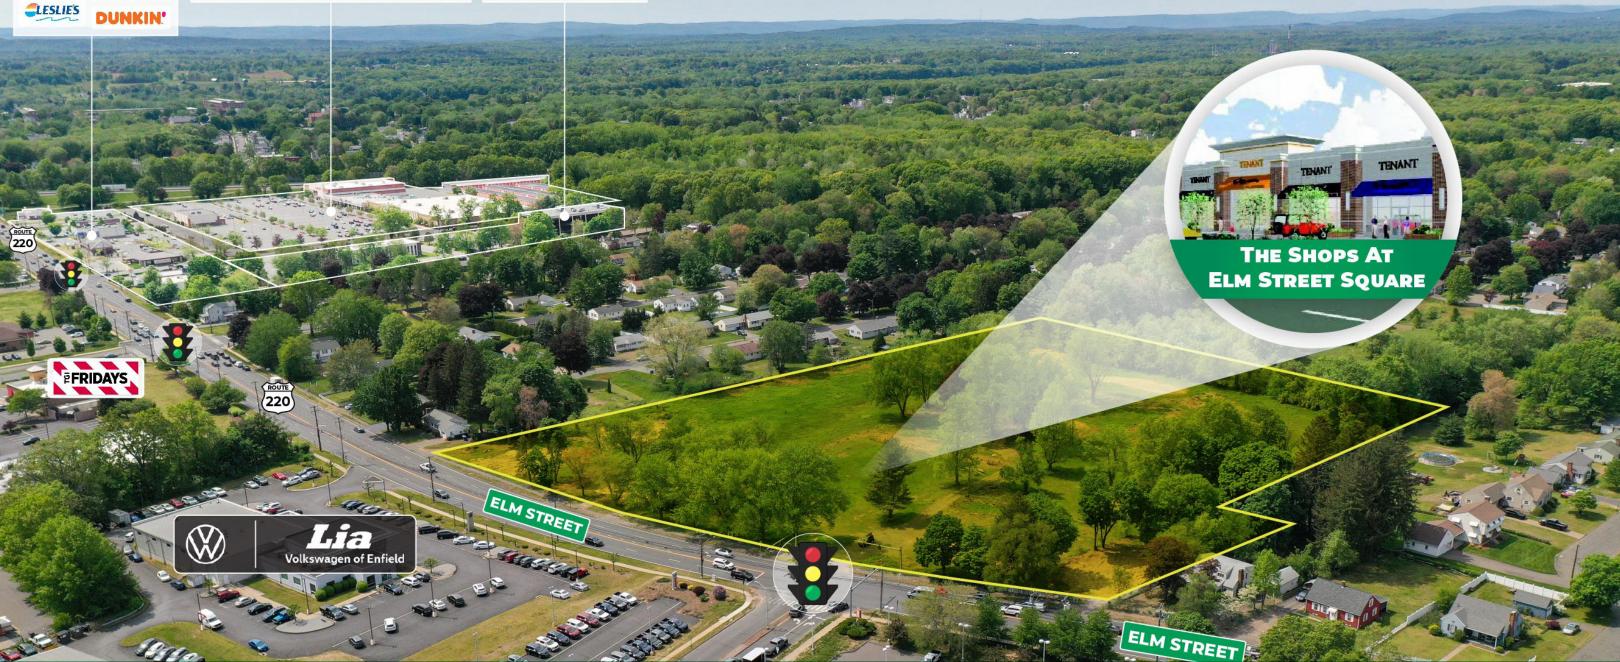

## NEW DEVELOPMENT COMING SOON

This up and coming development has excellent visibility from Elm Street (Route 220), which has a traffic count of over 27,000 vehicles per day. There will be a 4-way stoplight at the intersection Elm Street and Palomba Avenue, allowing for easy access into the new shopping center.

The subject property is located in the heart of the Enfield retail corridor and just down the road from the Enfield Square Mall. Surrounded by well-known national retailers such as, The Home Depot, Costco, Kohls, Target, Starbucks and many more.

## PROPOSED BUILDING DESIGN

ORCHARD