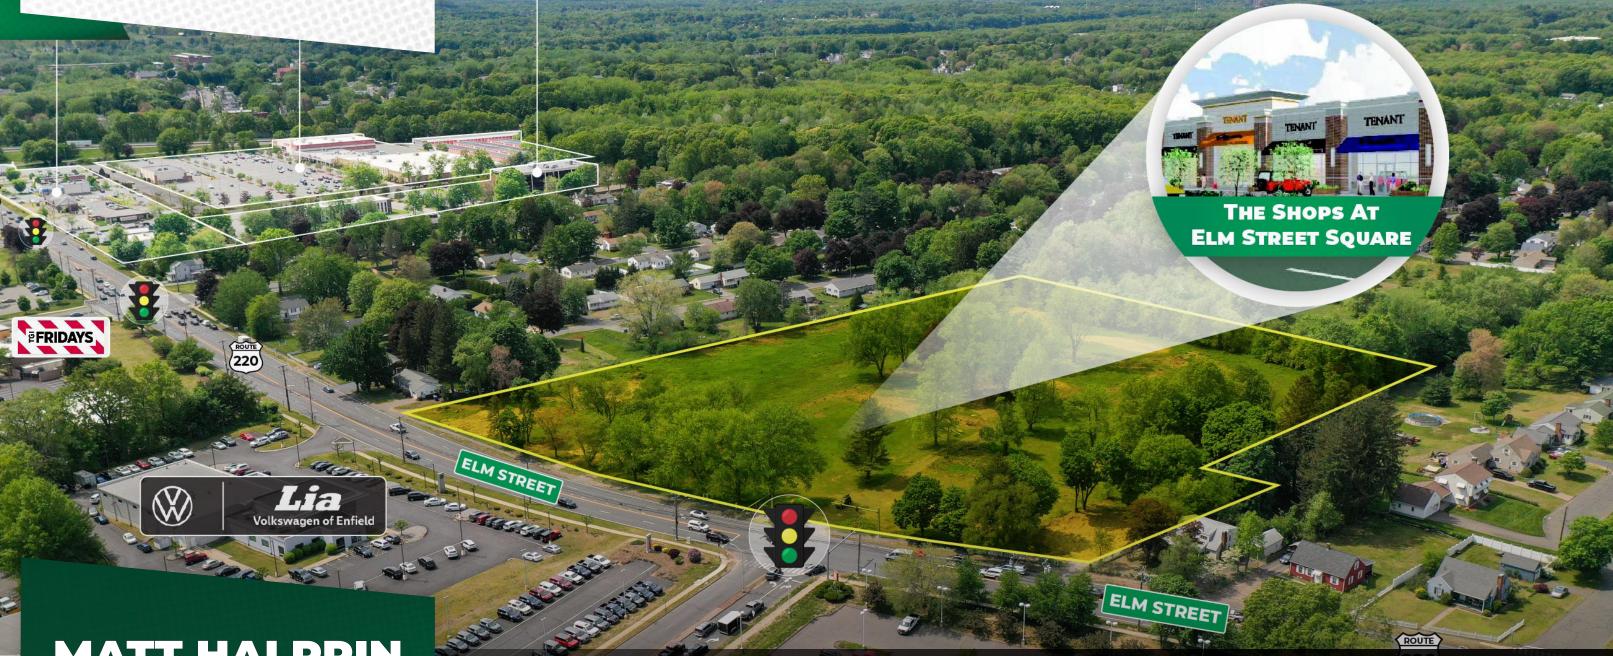

## NEW DEVELOPMENT COMING SOON

This up and coming development has excellent visibility from Elm Street (Route 220), which has a traffic count of over 27,000 vehicles per day. There will be a 4-way stoplight at the intersection Elm Street and Palomba Avenue, allowing for easy access into the new shopping center.

The subject property is located in the heart of the Enfield retail corridor and just down the road from the Enfield Square Mall. Surrounded by well-known national retailers such as, The Home Depot, Costco, Kohls, Target, Starbucks and many more.

## PROPOSED BUILDING DESIGN

ORCHARD