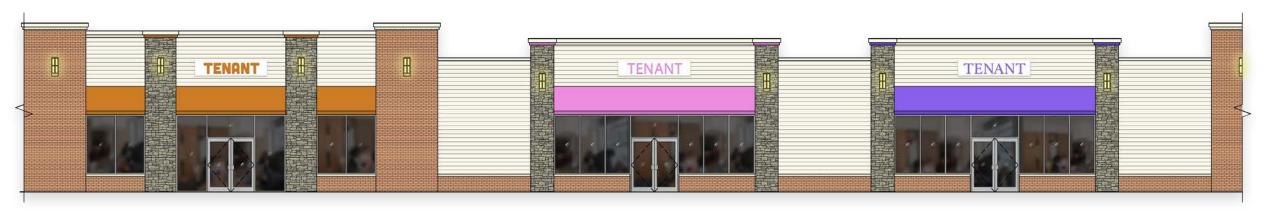

|
| PROPERTY SIZE                  | ±10.10 Acres                            |
| PROPERTY USE                   | Retail / Service / Medical / Restaurant |



This up and coming development has excellent visibility from Elm Street (Route 220), which has a traffic count of over 27,000 vehicles per day. There will be a 4-way stoplight at the intersection Elm Street and Palomba Avenue, allowing for easy access into the new shopping center.







The subject property is located in the heart of the Enfield retail corridor and just down the road from the Enfield Square Mall. Surrounded by well-known national retailers such as, The Home Depot, Costco, Kohls, Target, Starbucks and many more.















ENFIELD

















































## PROPOSED BUILDING DESIGN

















ORCHARD



















## CONTACT

Matt Halprin

D: 860.529.9000 X 105 | C: 860.729.6810

E: halrpinm@newenglandretail.com

www.newenglandretail.com









NO WARRANTY OR REPRESENTATION, EXPRESSED OR IMPLIED, IS MADE AS TO THE ACCURACY OF THE INFORMATION CONTAINED HEREIN, AND SAME IS SUBMITTED SUBJECT TO ERRORS, CHANGE OR PRICE, RENTAL OR OTHER CONDITIONS, WITHDRAWAL WITHOUT NOTICE, AND TO ANY SPECIAL LISTING CONDITIONS IMPOSED BY OUR PRINCIPALS.