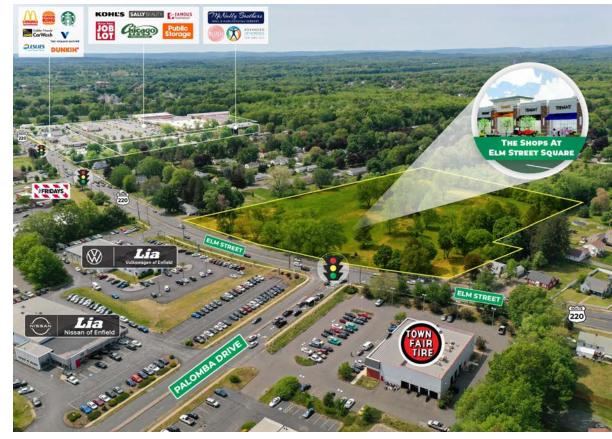

This up and coming development has excellent visibility from Elm Street (Route 220), which has a traffic count of over 27,000 vehicles per day. There will be a 4-way stoplight at the intersection Elm Street and Palomba Avenue, allowing for easy access into the new shopping center.

The subject property is located in the heart of the Enfield retail corridor and just down the road from the Enfield Square Mall. Surrounded by well-known national retailers such as, The Home Depot, Costco, Kohls, Target, Starbucks and many more.