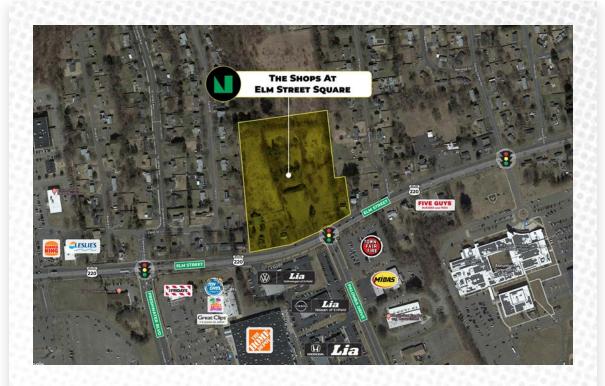

This up and coming development has excellent visibility from Elm Street (Route 220), which has a traffic count of over 27,000 vehicles per day. There will be a 4-way stoplight at the intersection Elm Street and Palomba Avenue, allowing for easy access into the new shopping center.

The subject property is located in the heart of the Enfield retail corridor and just down the road from the Enfield Square Mall. Surrounded by well-known national retailers such as, The Home Depot, Costco, Kohls, Target, Starbucks and many more.