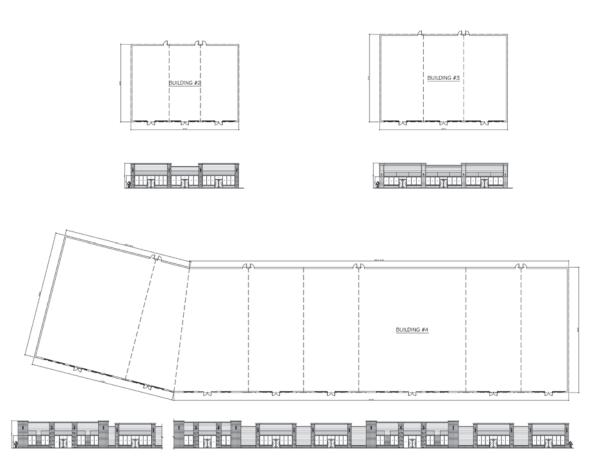

|
| PROPERTY SIZE                  | ±10.10 Acres                            |
| PROPERTY USE                   | Retail / Service / Medical / Restaurant |



This up and coming development has excellent visibility from Elm Street (Route 220), which has a traffic count of over 27,000 vehicles per day. There will be a 4-way stoplight at the intersection Elm Street and Palomba Avenue, allowing for easy access into the new shopping center.







The subject property is located in the heart of the Enfield retail corridor and just down the road from the Enfield Square Mall. Surrounded by well-known national retailers such as, The Home Depot, Costco, Kohls, Target, Starbucks and many more.















ENFIELD

















































## PROPOSED BUILDING DESIGN

















ORCHARD



















## CONTACT

Matt Halprin

D: 860.529.9000 X 105 | C: 860.729.6810

E: halrpinm@newenglandretail.com

www.newenglandretail.com









NO WARRANTY OR REPRESENTATION, EXPRESSED OR IMPLIED, IS MADE AS TO THE ACCURACY OF THE INFORMATION CONTAINED HEREIN, AND SAME IS SUBMITTED SUBJECT TO ERRORS, CHANGE OR PRICE, RENTAL OR OTHER CONDITIONS, WITHDRAWAL WITHOUT NOTICE, AND TO ANY SPECIAL LISTING CONDITIONS IMPOSED BY OUR PRINCIPALS.