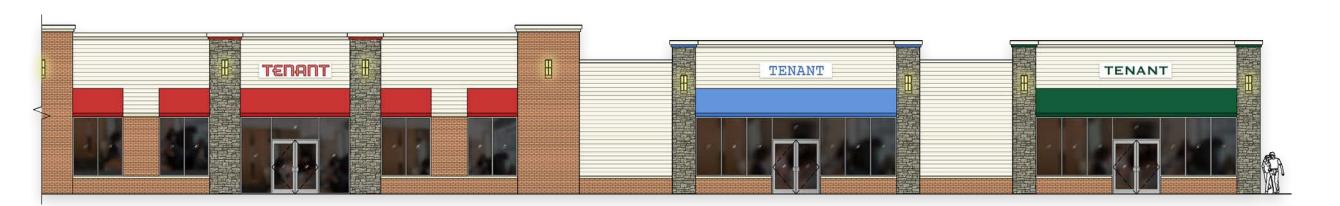

| PROPERTY SIZE                  | ±10.10 Acres                            |
| PROPERTY USE                   | Retail / Service / Medical / Restaurant |



This up and coming development has excellent visibility from Elm Street (Route 220), which has a traffic count of over 27,000 vehicles per day. There will be a 4-way stoplight at the intersection Elm Street and Palomba Avenue, allowing for easy access into the new shopping center.







The subject property is located in the heart of the Enfield retail corridor and just down the road from the Enfield Square Mall. Surrounded by well-known national retailers such as, The Home Depot, Costco, Kohls, Target, Starbucks and many more.















ENFIELD

















































## PROPOSED BUILDING DESIGN

















ORCHARD



















## CONTACT

Matt Halprin

D: 860.529.9000 X 105 | C: 860.729.6810

E: halrpinm@newenglandretail.com

www.newenglandretail.com









NO WARRANTY OR REPRESENTATION, EXPRESSED OR IMPLIED, IS MADE AS TO THE ACCURACY OF THE INFORMATION CONTAINED HEREIN, AND SAME IS SUBMITTED SUBJECT TO ERRORS, CHANGE OR PRICE, RENTAL OR OTHER CONDITIONS, WITHDRAWAL WITHOUT NOTICE, AND TO ANY SPECIAL LISTING CONDITIONS IMPOSED BY OUR PRINCIPALS.