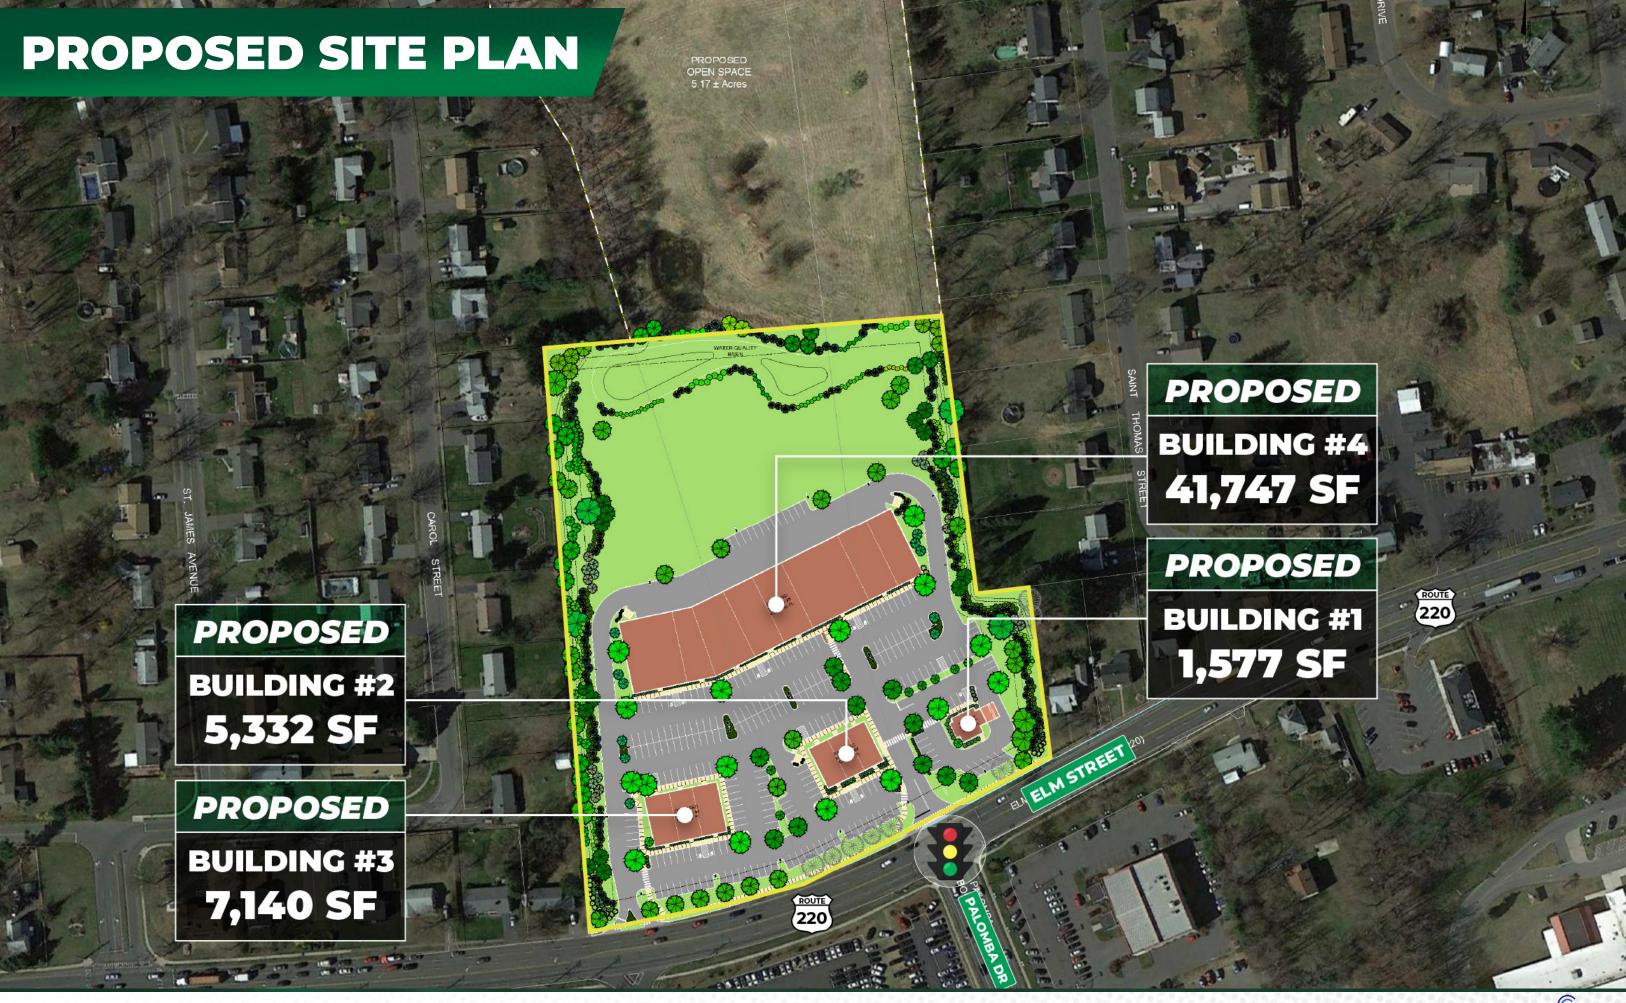

## **MATT HALPRIN**

D: 860.529.9000 X 105 halprinm@newenglandretail.com www.newenglandretail.com

The Shops at Elm Street Square 147 Elm Street (Route 220), Enfield, CT

| PROPERTY DETAILS   Now Leasing |                                         |
|--------------------------------|-----------------------------------------|
| AVAILABLE                      | 1,500 - 42,000 SF (to be built)         |
| PROPERTY SIZE                  | ±10.10 Acres                            |
| PROPERTY USE                   | Retail / Service / Medical / Restaurant |