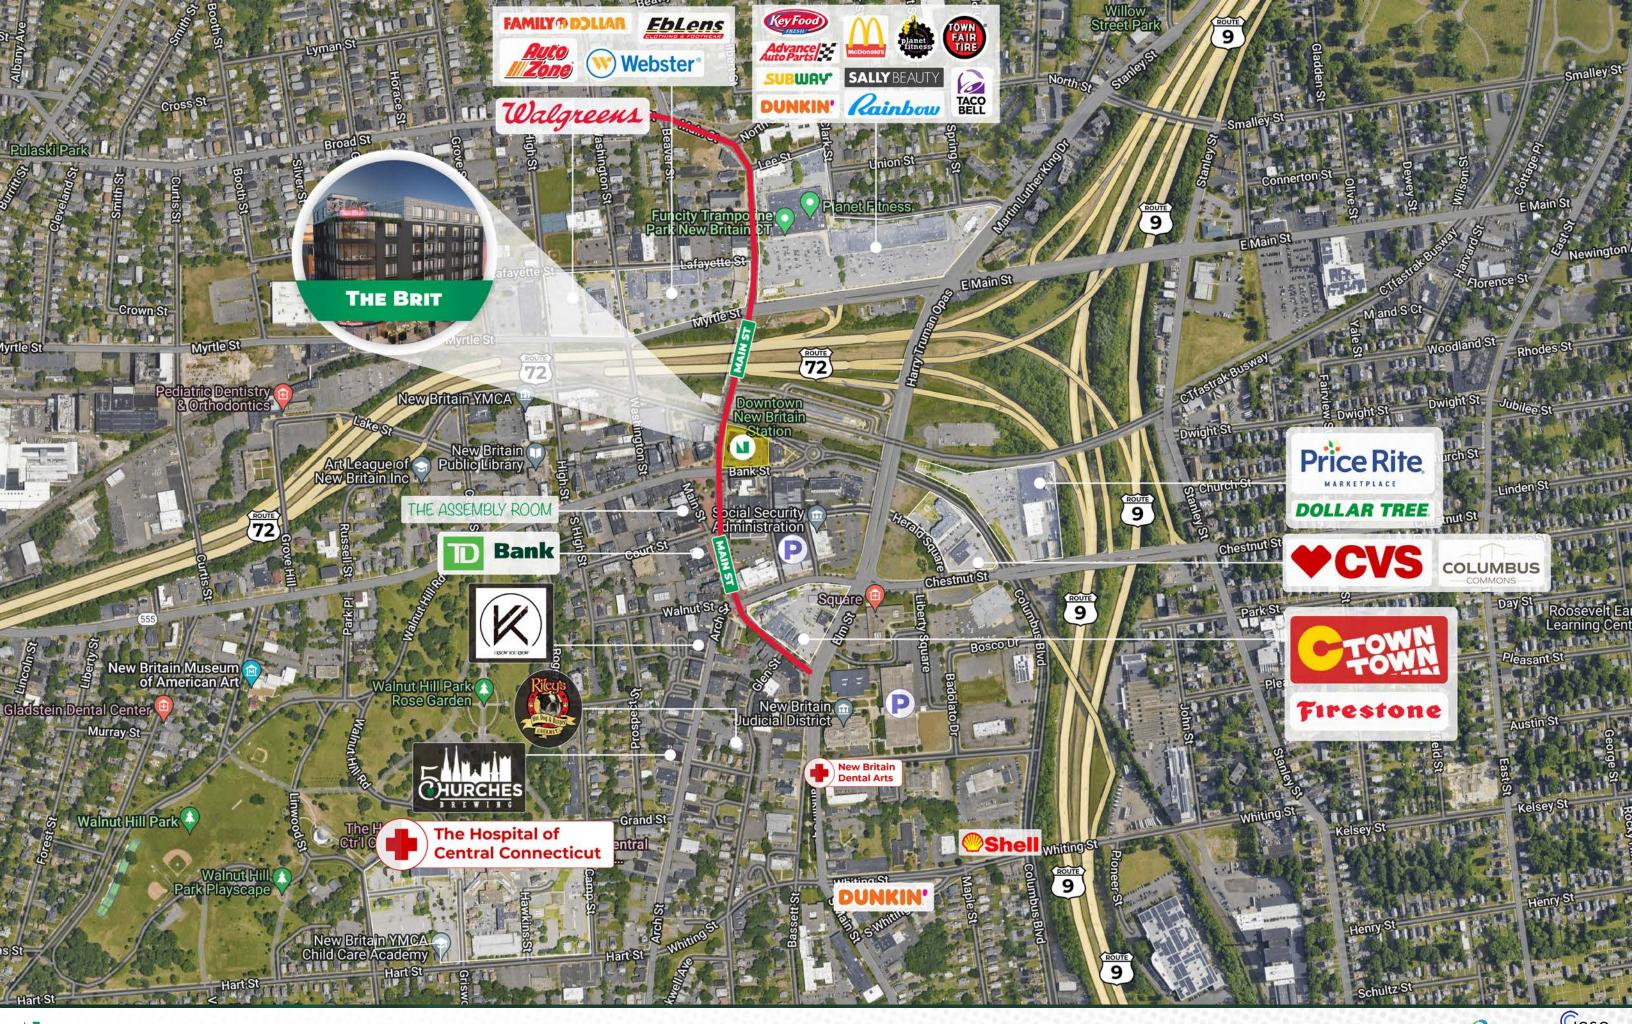

**HIGHWAY ACCESS** ROUTE Approximately 0.1 miles, nute to Route 9 & 72

DEMOGRAPHICS Heavily populated area: +161,000 people within 5 miles

Centrally located in downtown New Britain, Connecituct

**AVAILABLE** 

### **KERRY WOOD**

D: 860.529.9000 X 102 kwood@newenglandretail.com www.newenglandretail.com

Conveniently located one block from the downtown New Britain CT Fastrak station and minutes from routes 9 & 72, "The Brit" will bring 107 apartment units and 5,600 square feet of ground-floor retail and restaurant space to a significant corner of downtown New Britain that was formerly occupied by the vacant Burritt Bank Building. Outdoor seating areas will line both Main St. and Bank St. along the front corner of the new building. Project completion is projected for 2023.