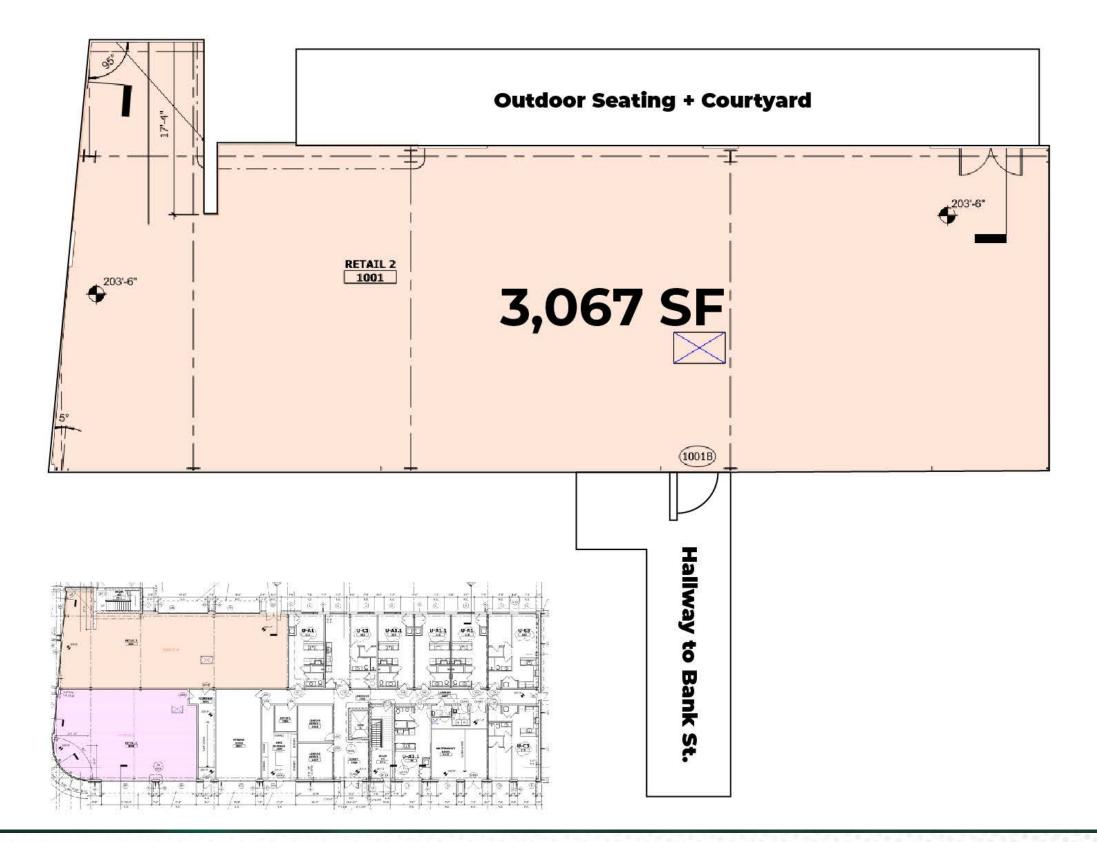

### **NOW LEASING**

**RETAIL 2** 

3,067 SF

### SPACES CAN BE COMBINED

New England Retail Properties, Inc. | 150 Hartford Ave, Wethersfield, CT 06109 | 860.529.9000

New England Retail Properties, Inc. | 150 Hartford Ave, Wethersfield, CT 06109 | 860.529.9000