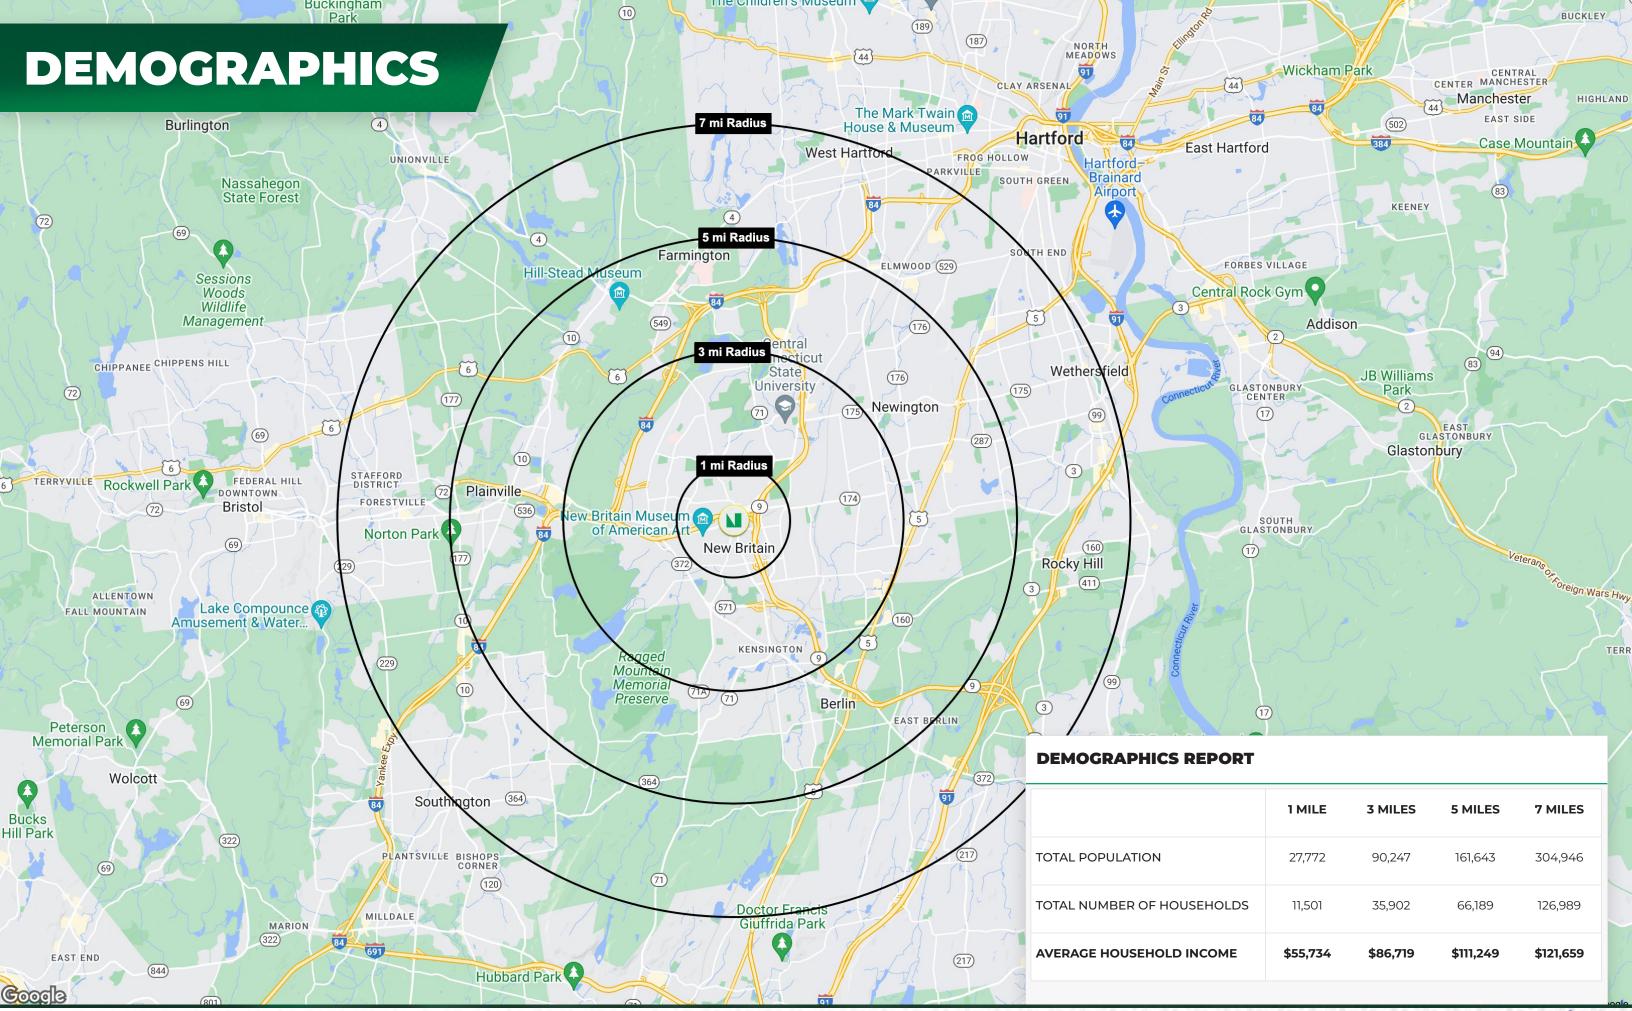

**HIGHWAY ACCESS** ROUTE Approximately 0.1 miles, nute to Route 9 & 72

DEMOGRAPHICS Heavily populated area: +161,000 people within 5 miles

Centrally located in downtown New Britain, Connecituct

**AVAILABLE** 

|        | 1 MILE   | 3 MILES  | 5 MILES   | 7 MILES   |
|--------|----------|----------|-----------|-----------|
|        | 27,772   | 90,247   | 161,643   | 304,946   |
| EHOLDS | 11,501   | 35,902   | 66,189    | 126,989   |
| ICOME  | \$55,734 | \$86,719 | \$111,249 | \$121,659 |