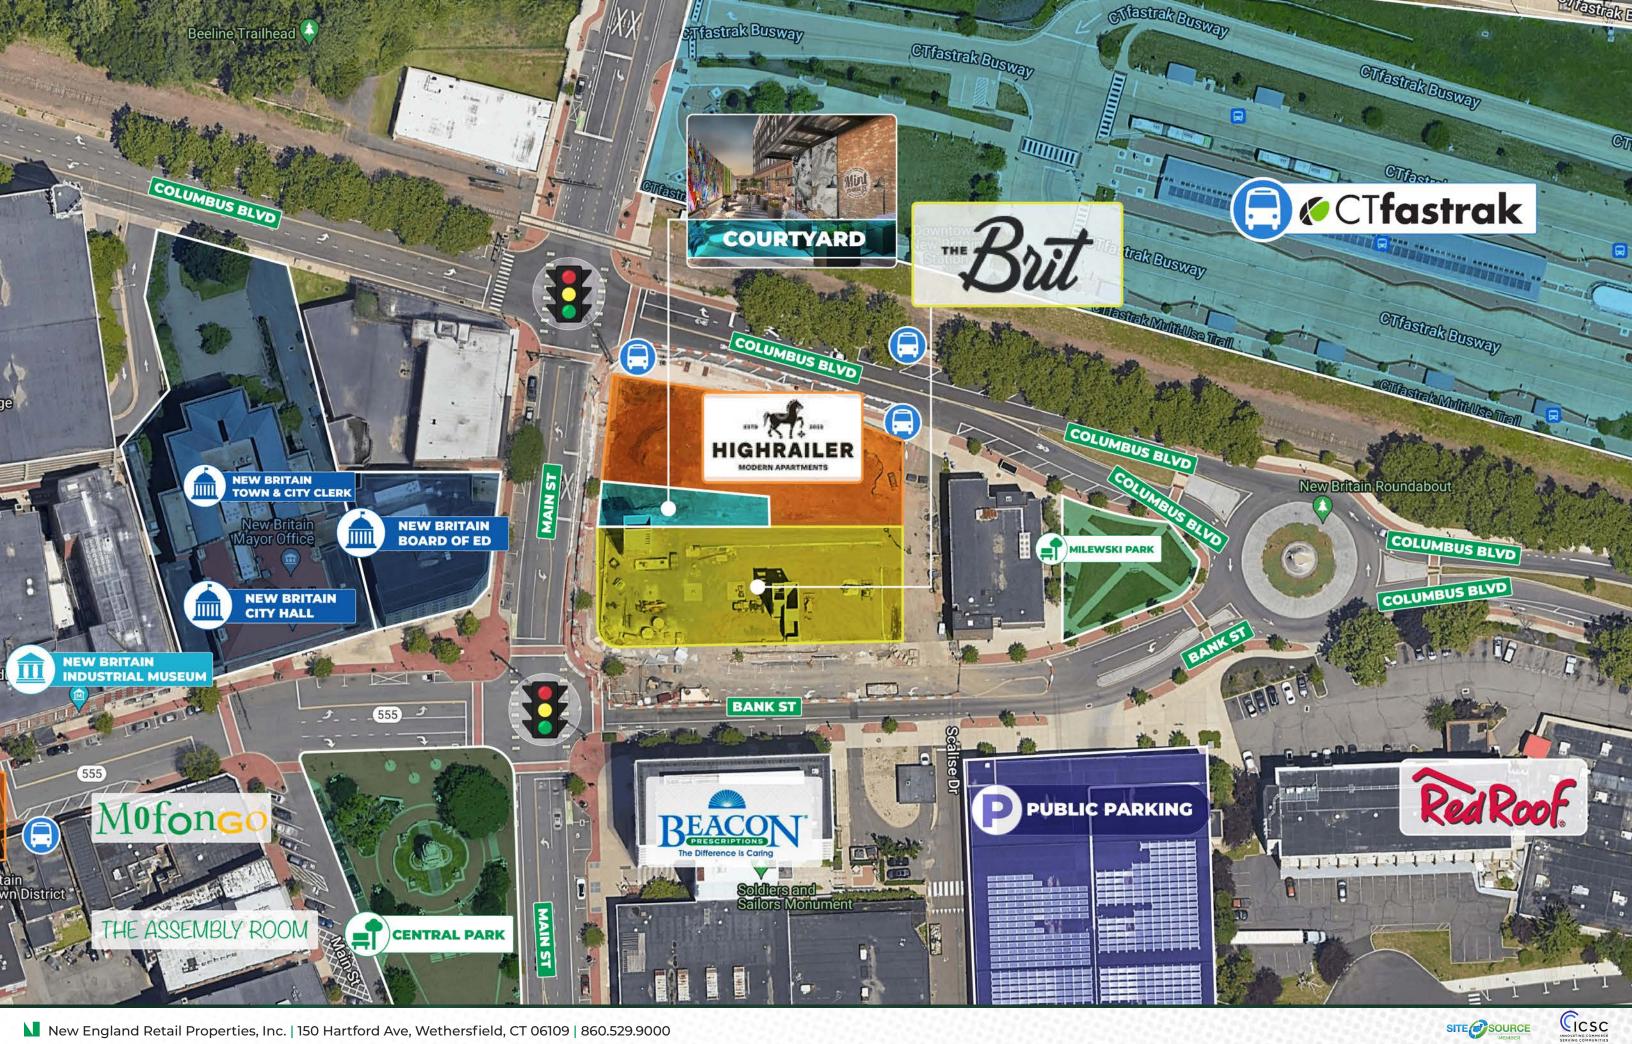

### **KERRY WOOD**

D: 860.529.9000 X 102 kwood@newenglandretail.com www.newenglandretail.com

Conveniently located one block from the downtown New Britain CT Fastrak station and minutes from routes 9 & 72, "The Brit" will bring 107 apartment units and 5,600 square feet of ground-floor retail and restaurant space to a significant corner of downtown New Britain that was formerly occupied by the vacant Burritt Bank Building. Outdoor seating areas will line both Main St. and Bank St. along the front corner of the new building. Project completion is projected for 2023.

**RENTAL RATES** 

**SPACE TYPE** 

The building replaces two century-old buildings that housed the former Amato's Toy & Hobby and Liberty Tax retail spaces at the corner of Main St. and Columbus Blvd. They are conveniently located adjacent to the downtown New Britain CT Fastrak station and only a minute drive from Routes 9 & 72.

**HIGHWAY ACCESS** ROUTE Approximately 0.1 miles, nute to Route 9 & 72

DEMOGRAPHICS Heavily populated area: +161,000 people within 5 miles

Centrally located in downtown New Britain, Connecituct

**AVAILABLE** 