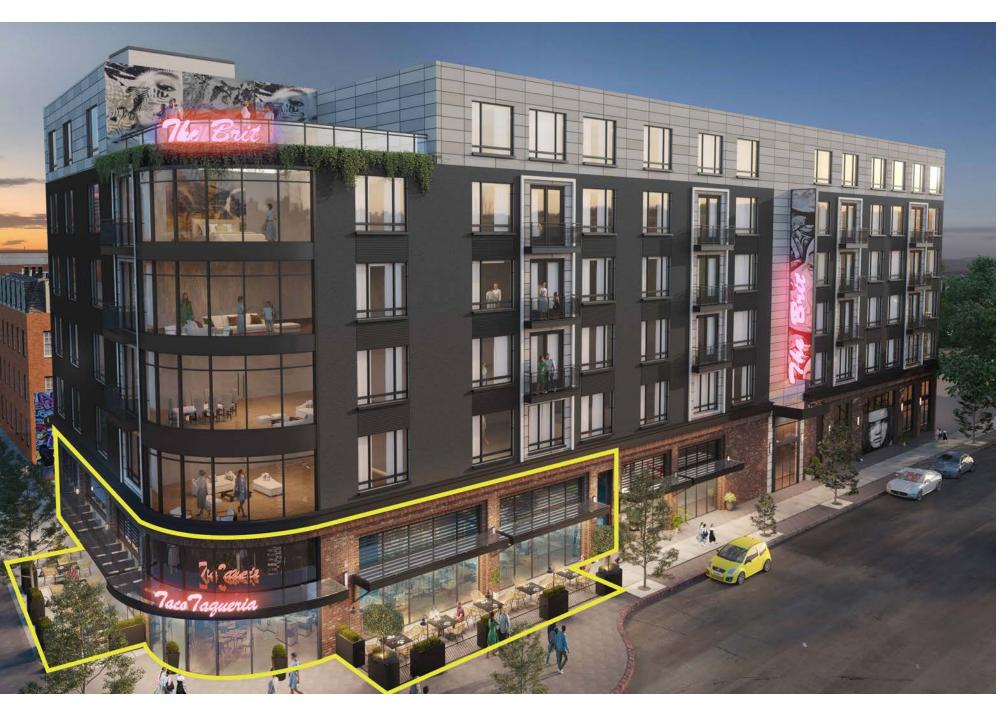

### **KERRY WOOD**

D: 860.529.9000 X 102 kwood@newenglandretail.com www.newenglandretail.com

Conveniently located one block from the downtown New Britain CT Fastrak station and minutes from routes 9 & 72, "The Brit" will bring 107 apartment units and 5,600 square feet of ground-floor retail and restaurant space to a significant corner of downtown New Britain that was formerly occupied by the vacant Burritt Bank Building. Outdoor seating areas will line both Main St. and Bank St. along the front corner of the new building. Project completion is projected for 2023.

**PROPERTY DETAILS** Now Leasing Retail / Restaurant Space

Up to 5,600 SF

\$25 SF + \$5 SF in taxes, insurance, and CAM

Retail / Medical / Restaurant