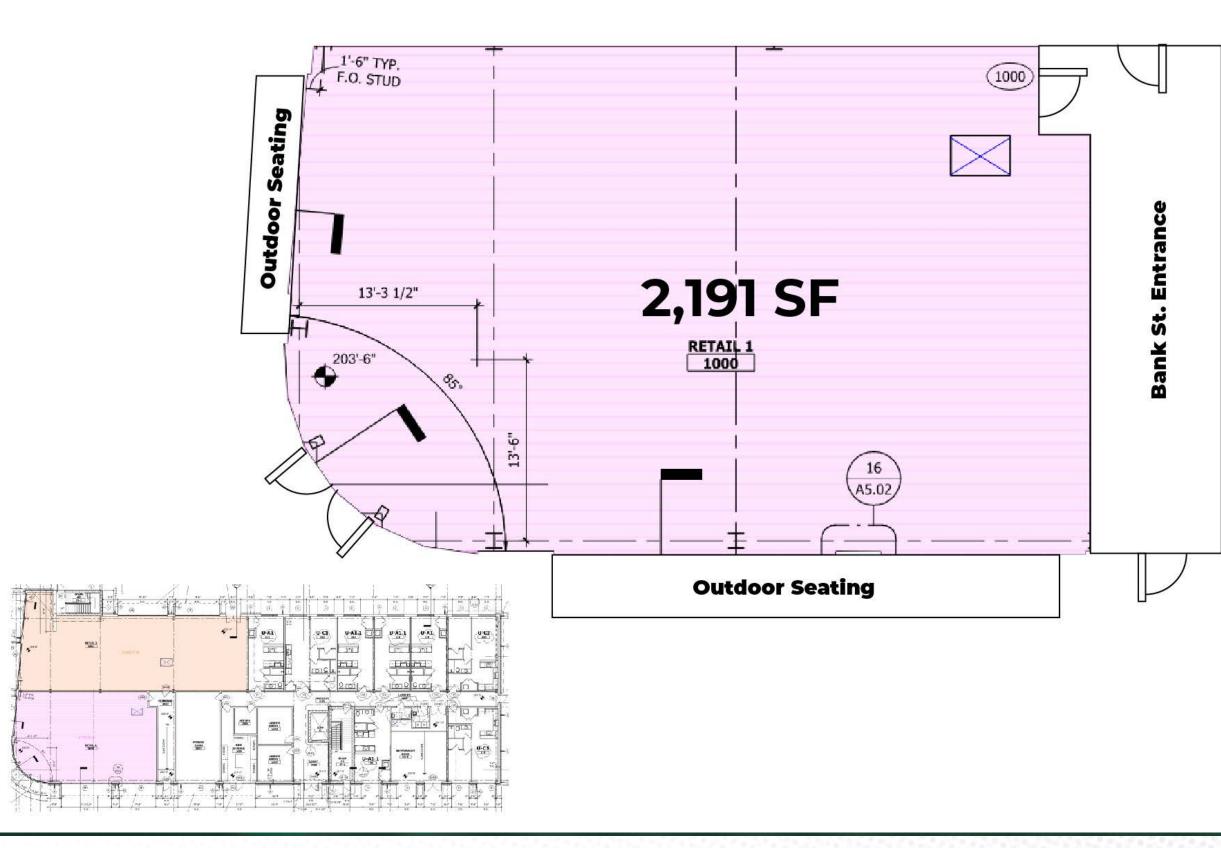

ted for 2023.

**HIGHWAY ACCESS** ROUTE Approximately 0.1 miles, nute to Route 9 & 72



DEMOGRAPHICS Heavily populated area: +161,000 people within 5 miles



Centrally located in downtown New Britain, Connecituct



**AVAILABLE** 

**RENTAL RATES** 

**SPACE TYPE** 

The building replaces two century-old buildings that housed the former Amato's Toy & Hobby and Liberty Tax retail spaces at the corner of Main St. and Columbus Blvd. They are conveniently located adjacent to the downtown New Britain CT Fastrak station and only a minute drive from Routes 9 & 72.

**PROPERTY DETAILS** Now Leasing Retail / Restaurant Space

Up to 5,600 SF

\$25 SF + \$5 SF in taxes, insurance, and CAM

Retail / Medical / Restaurant

### **TENANT POSSESSION DATE AUGUST 2023**



SITE

# **PROPOSED FLOOR PLAN**







**RETAIL 1** 

2,191 SF





# **PROPOSED FLOOR PLAN**



New England Retail Properties, Inc. | 150 Hartford Ave, Wethersfield, CT 06109 | 860.529.9000



### **NOW LEASING**

**RETAIL 2** 

3,067 SF

### SPACES CAN BE COMBINED









New England Retail Properties, Inc. | 150 Hartford Ave, Wethersfield, CT 06109 | 860.529.9000





New England Retail Properties, Inc. | 150 Hartford Ave, Wethersfield, CT 06109 | 860.529.9000

|        | 1 MILE   | 3 MILES  | 5 MILES   | 7 MILES   |
|--------|----------|----------|-----------|-----------|
|        | 27,772   | 90,247   | 161,643   | 304,946   |
| EHOLDS | 11,501   | 35,902   | 66,189    | 126,989   |
| ICOME  | \$55,734 | \$86,719 | \$111,249 | \$121,659 |





### CONTACT

Kerry Wood D: 860.529.9000 X 102 | C: 203.502.1794 E: kwood@