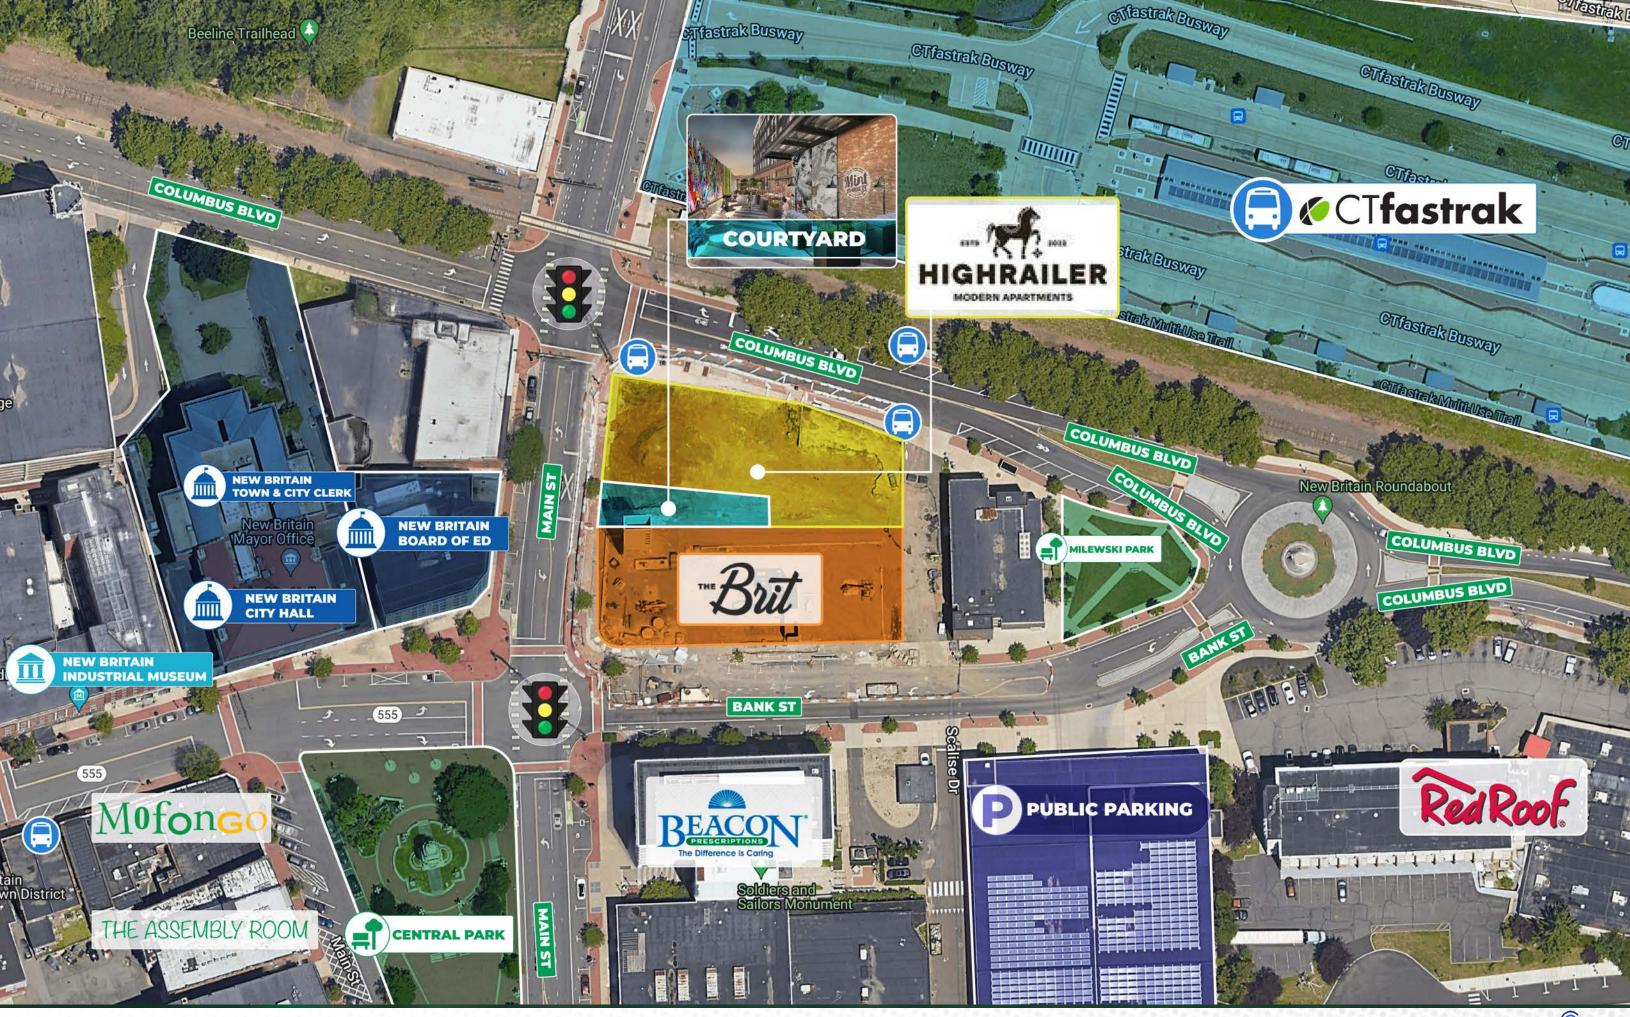

LOCATION

Centrally located in downtowr New Britain, Connecituct

#### **TENANT POSSESSION DATE OCTOBER 2023**

The building replaces two century-old buildings that housed the former Amato's Toy & Hobby and Liberty Tax retail spaces at the corner of Main St. and Columbus Blvd. They are conveniently located adjacent to the downtown New Britain CT Fastrak station and only a minute drive from Routes 9 & 72.