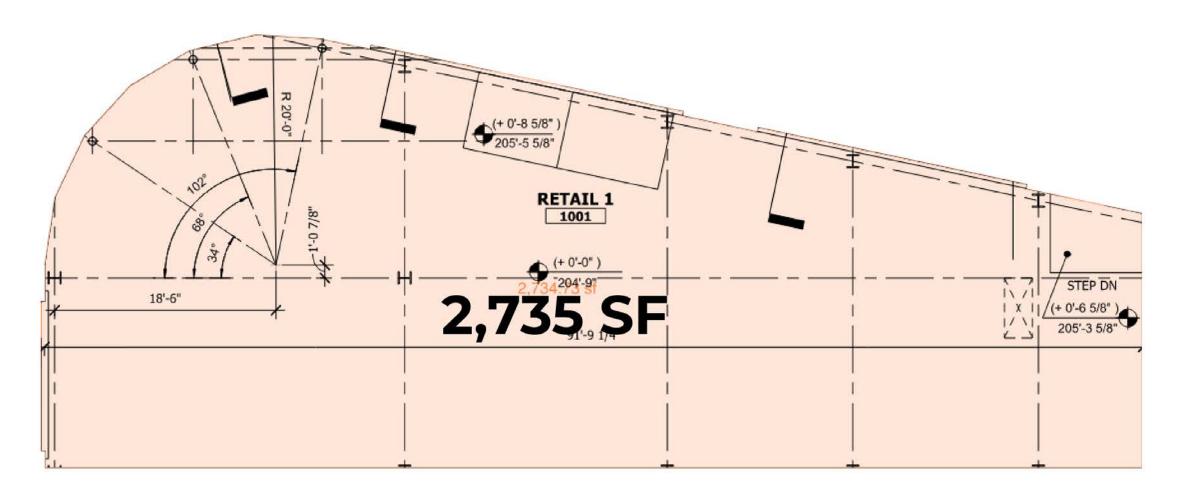

## PROPOSED FLOOR PLAN

| NOW LEASING |          |
|-------------|----------|
| RETAIL 1    | 2,735 SF |