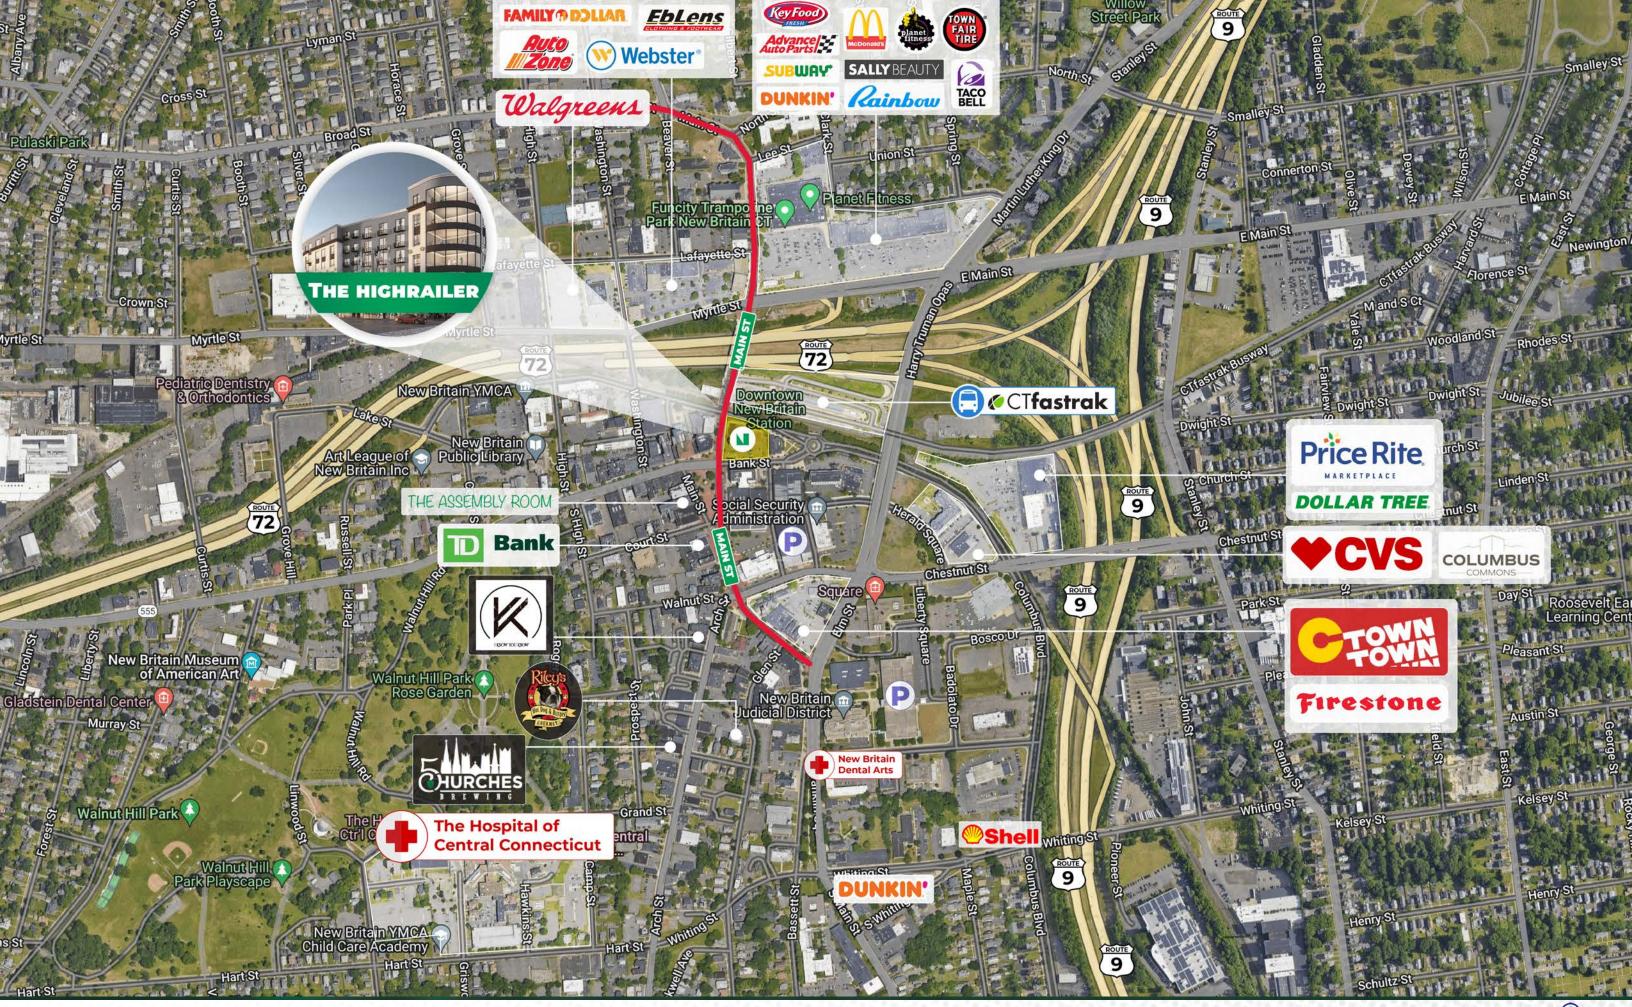

LOCATION

Centrally located in downtowr New Britain, Connecituct

#### **TENANT POSSESSION DATE OCTOBER 2023**

The building replaces two century-old buildings that housed the former Amato's Toy & Hobby and Liberty Tax retail spaces at the corner of Main St. and Columbus Blvd. They are conveniently located adjacent to the downtown New Britain CT Fastrak station and only a minute drive from Routes 9 & 72.