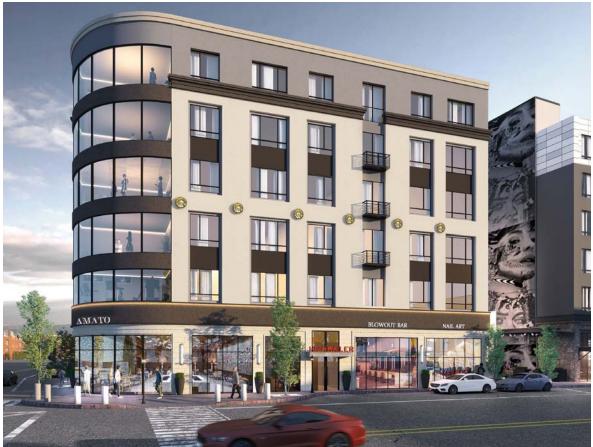

# NEW DEVELOPMENT COMING SOON

D: 860.529.9000 X 102 kwood@newenglandretail.com www.newenglandretail.com

The Highrailer 283 Main Street, New Britain, CT 06051

BISTRO AMATO

'The Highrailer' at 283 Main Street will rise above Central Park alongside it's sibling 'The Brit' which broke ground in the autumn of 2021. The Highrailer will feature 114 market-rate studio and 2-bedroom apartment units as well as a total of 6,000 square feet of prime ground-floor retail, and high visibility, corner restaurant space. The restaurant and retail spaces are presently available. Both projects are expected to be complete in the 2023 calendar year.

#### **TENANT POSSESSION DATE OCTOBER 2023**

The building replaces two century-old buildings that housed the former Amato's Toy & Hobby and Liberty Tax retail spaces at the corner of Main St. and Columbus Blvd. They are conveniently located adjacent to the downtown New Britain CT Fastrak station and only a minute drive from Routes 9 & 72.