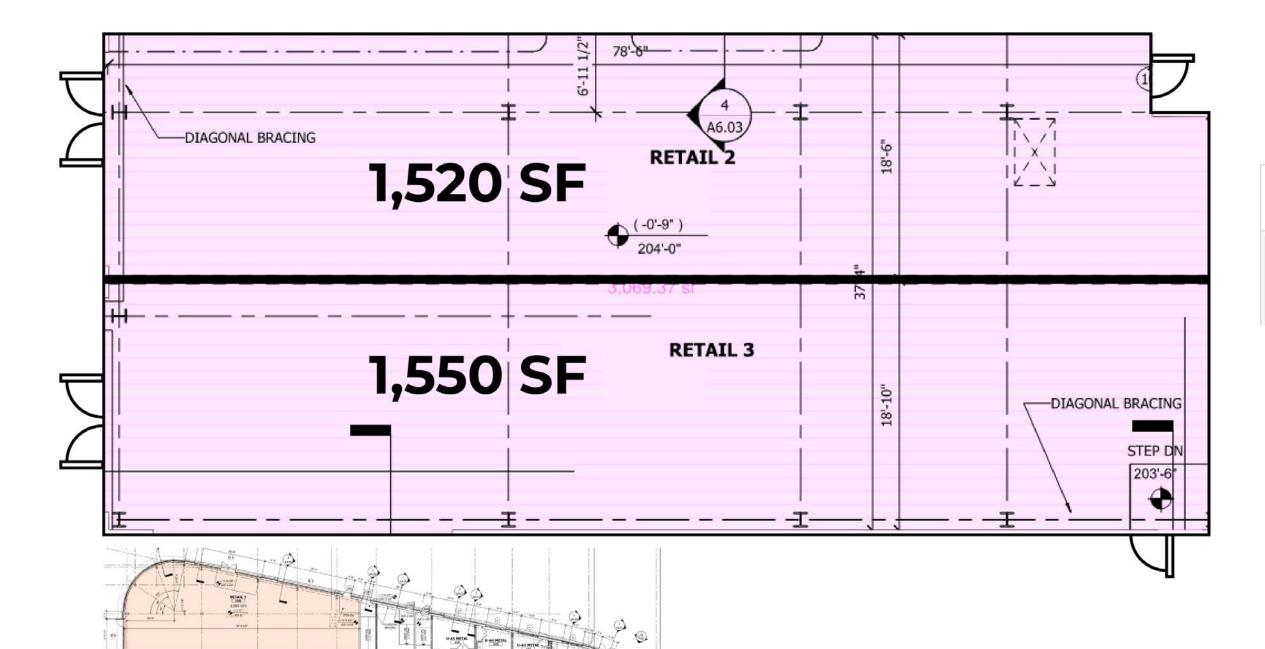

## PROPOSED FLOOR PLAN

| NOW LEASING |          |  |
|-------------|----------|--|
| RETAIL 2    | 1,520 SF |  |
| RETAIL 3    | 1,550 SF |  |

The Children's Museum

Buckingham