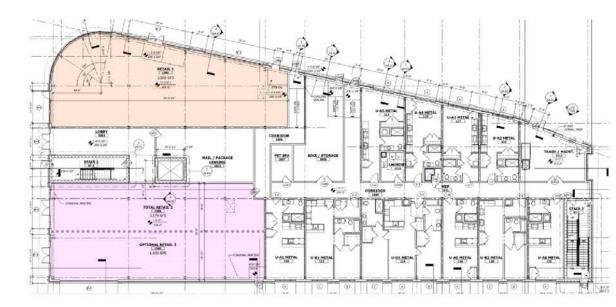

## PROPOSED FLOOR PLAN

| NOW LEASING |          |  |
|-------------|----------|--|
| RETAIL 2    | 1,520 SF |  |
| RETAIL 3    | 1,550 SF |  |

The Children's Museum

Buckingham