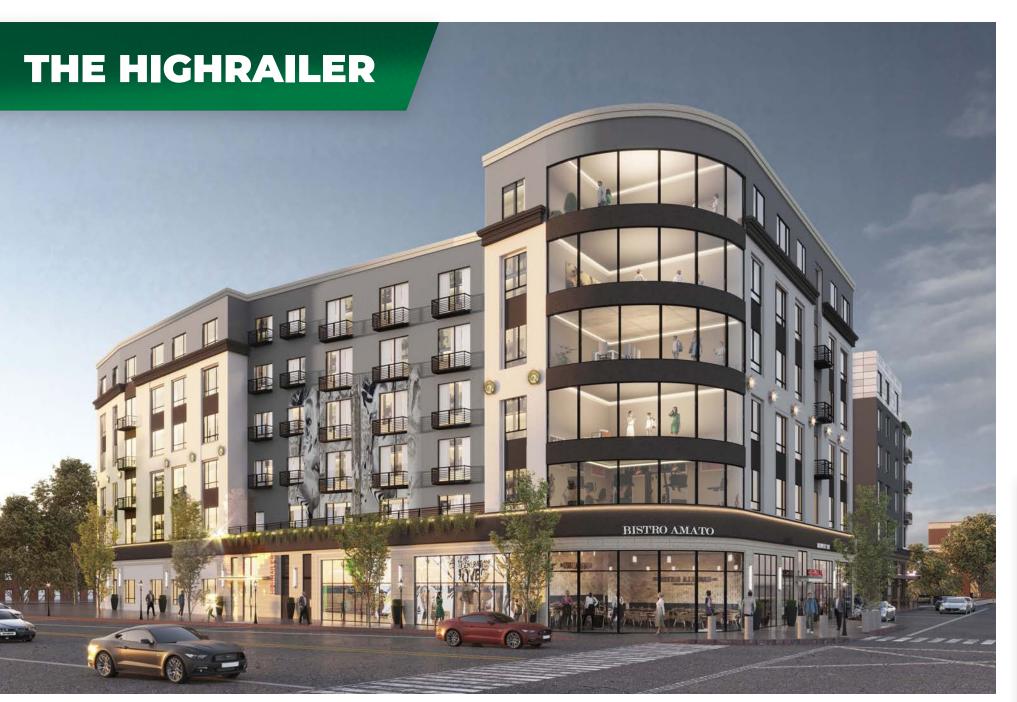

# NEW DEVELOPMENT COMING SOON

D: 860.529.9000 X 102 kwood@newenglandretail.com www.newenglandretail.com

The Highrailer 283 Main Street, New Britain, CT 06051

BISTRO AMATO

'The Highrailer' at 283 Main Street will rise above Central Park alongside it's sibling 'The Brit' which broke ground in the autumn of 2021. The Highrailer will feature 114 market-rate studio and 2-bedroom apartment units as well as a total of 6,000 square feet of prime ground-floor retail, and high visibility, corner restaurant space. The restaurant and retail spaces are presently available. Both projects are expected to be complete in the 2023 calendar year.