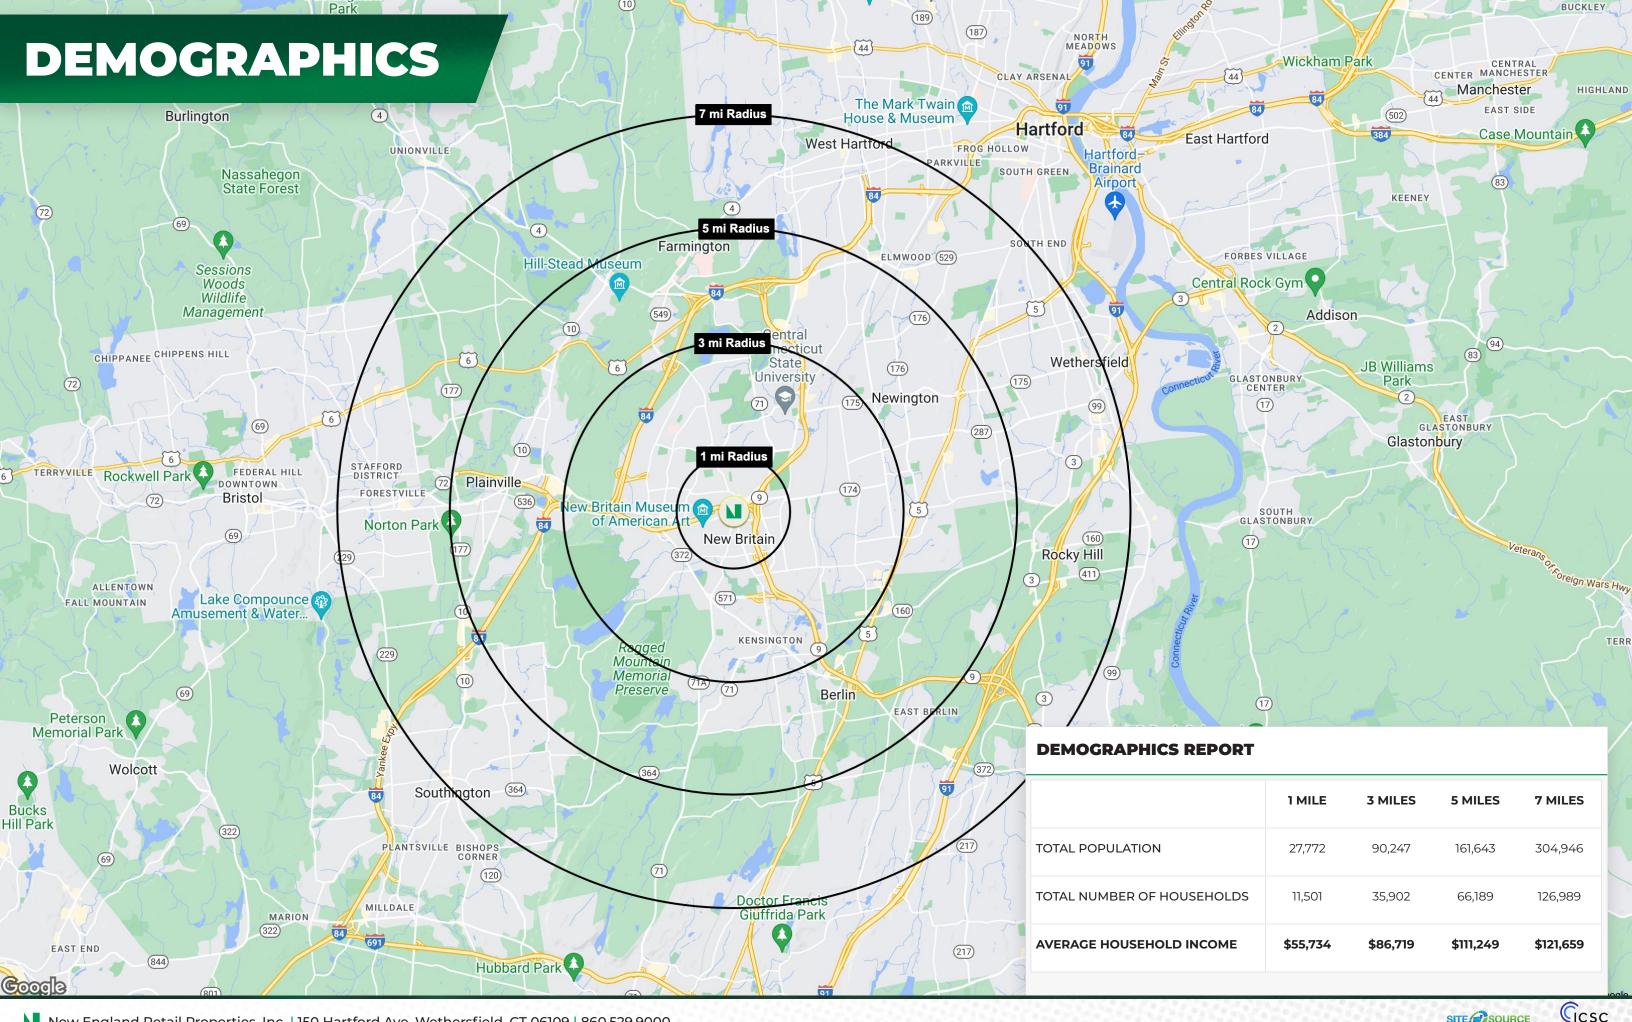

---|-----------------------------------------------|
| RENTAL RATES | \$25 SF + \$5 SF in taxes, insurance, and CAM |
| SPACE TYPE   | Retail / Medical / Restaurant                 |

#### **TENANT POSSESSION DATE OCTOBER 2023**

The building replaces two century-old buildings that housed the former Amato's Toy & Hobby and Liberty Tax retail spaces at the corner of Main St. and Columbus Blvd. They are conveniently located adjacent to the downtown New Britain CT Fastrak station and only a minute drive from Routes 9 & 72.



## PROPOSED FLOOR PLAN





| NOW LEASING |          |
|-------------|----------|
| RETAIL 1    | 2,735 SF |





## PROPOSED FLOOR PLAN





| NOW LEASING |          |  |
|-------------|----------|--|
| RETAIL 2    | 1,520 SF |  |
| RETAIL 3    | 1,550 SF |  |











The Children's Museum



Buckingham



### CONTACT

**Kerry Wood** 

D: 860.529.9000 X 102 | C: 203.502.1794

E: kwood@newenglandretail.com

www.newenglandretail.com









NO WARRANTY OR REPRESENTATION, EXPRESSED OR IMPLIED, IS MADE AS TO THE ACCURACY OF THE INFORMATION CONTAINED HEREIN, AND SAME IS SUBMITTED SUBJECT TO ERRORS, CHANGE OR PRICE, RENTAL OR OTHER CONDITIONS, WITHDRAWAL WITHOUT NOTICE, AND TO ANY SPECIAL LISTING CONDITIONS IMPOSED BY OUR PRINCIPALS.