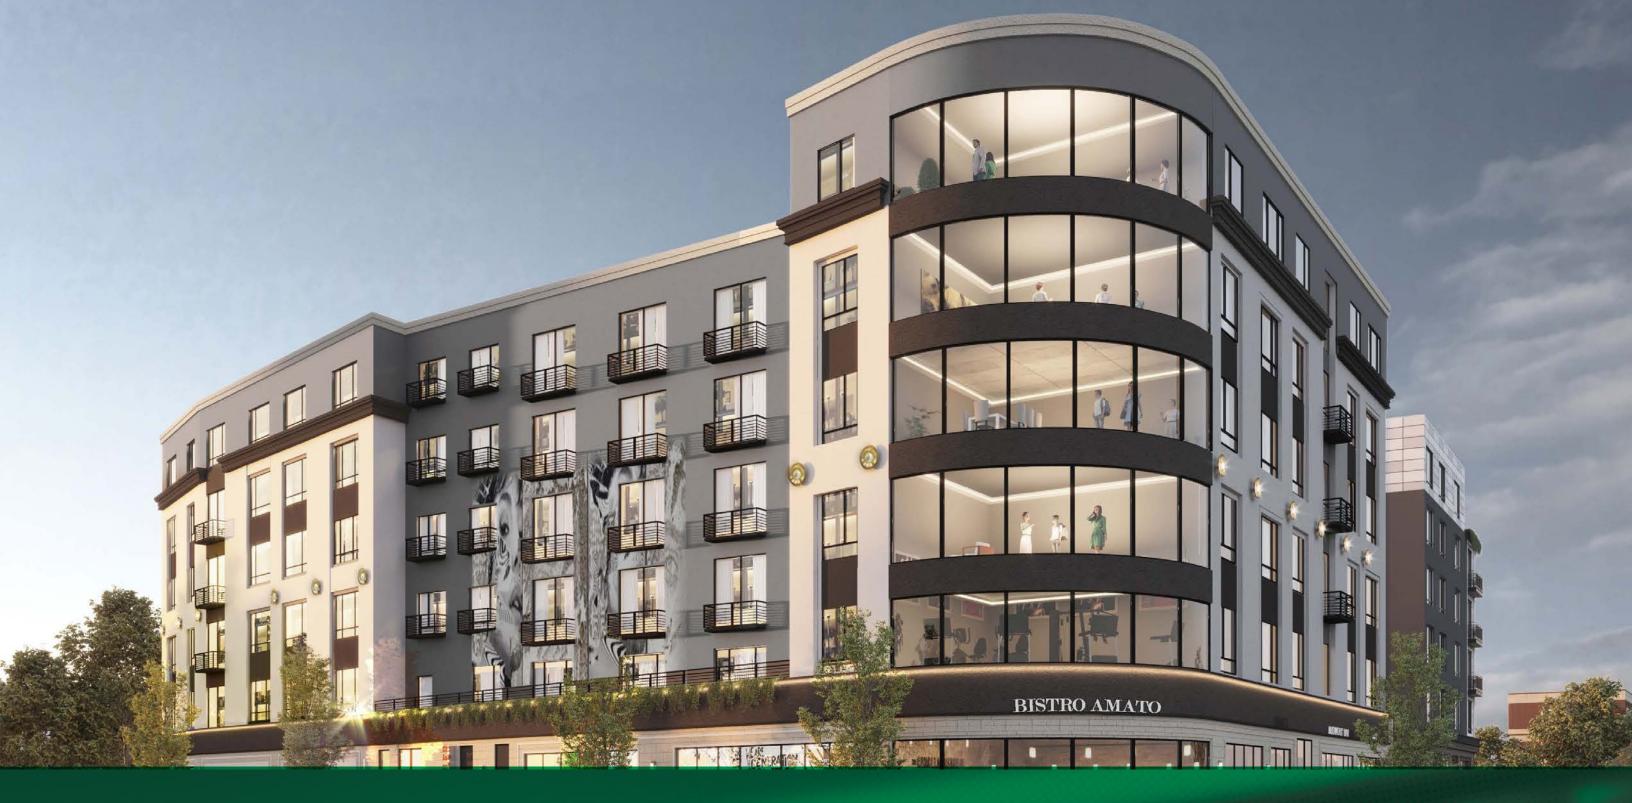

# NEW DEVELOPMENT COMING SOON

D: 860.529.9000 X 102 kwood@newenglandretail.com www.newenglandretail.com

The Highrailer 283 Main Street, New Britain, CT 06051

BISTRO AMATO

'The Highrailer' at 283 Main Street will rise above Central Park alongside it's sibling 'The Brit' which broke ground in the autumn of 2021. The Highrailer will feature 114 market-rate studio and 2-bedroom apartment units as well as a total of 6,000 square feet of prime ground-floor retail, and high visibility, corner restaurant space. The restaurant and retail spaces are presently available. Both projects are expected to be complete in the 2023 calendar year.

#### **TENANT POSSESSION DATE OCTOBER 2023**

The building replaces two century-old buildings that housed the former Amato's Toy & Hobby and Liberty Tax retail spaces at the corner of Main St. and Columbus Blvd. They are conveniently located adjacent to the downtown New Britain CT Fastrak station and only a minute drive from Routes 9 & 72.