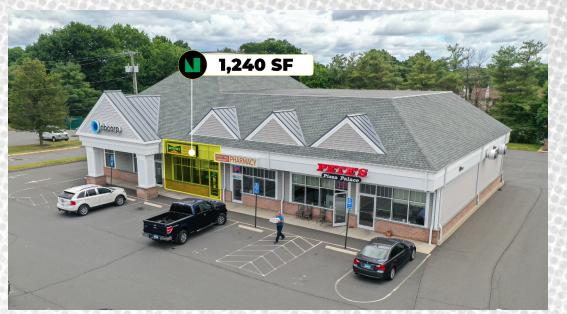

## **KERRY WOOD**

D: 860.529.9000 X 102 kwood@newenglandretail.com www.newenglandretail.com

1,240 Sq. Ft. In-line Space 366 Cromwell Avenue, Cromwell, CT 06067

labcorp

Now leasing 1,240 SF of in-line space in Rocky Hill! The subject property is located on a busy corner of Cromwell Avenue (Route 3) and New Britain Avenue. This property offers excellent visibility in a high traffic retail corridor with over 17,000 vehicles per day. Surrounded by both national and local tenants including, CVS, Wayback Burgers, Ninja Japan, Webster Bank and Big Y Supermarket. The current occupying tenants at 366 Cromwell Avenue are Labcorp, Pete's Pizza Palace and Rocky Hill Community Pharmacy.

### **PROPERTY DETAILS** | Now Leasing

| SPACE SIZE    | 1,240 SF                                    |
|---------------|---------------------------------------------|
| DIMENSIONS    | 16 ft. X 65 ft.                             |
| RENT PRICE    | \$2,790/ month + tenant pays gas & electric |
| PARKING RATIO | 3.85 / 1,000 SF                             |
| USE TYPE      | Retail / Medical / Restaurant               |