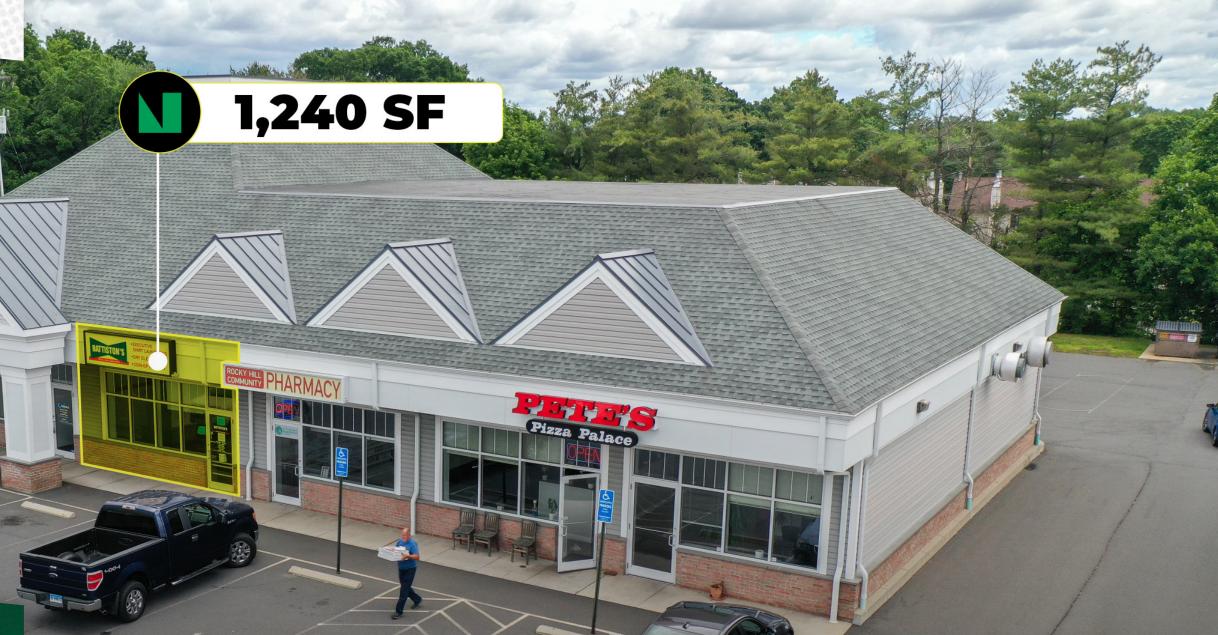

# **AVAILABLE FOR LEASE**

## **KERRY WOOD**

D: 860.529.9000 X 102 kwood@newenglandretail.com www.newenglandretail.com

1,240 Sq. Ft. In-line Space 366 Cromwell Avenue, Cromwell, CT 06067

labcorp

Now leasing 1,240 SF of in-line space in Rocky Hill! The subject property is located on a busy corner of Cromwell Avenue (Route 3) and New Britain Avenue. This property offers excellent visibility in a high traffic retail corridor with over 17,000 vehicles per day. Surrounded by both national and local tenants including, CVS, Wayback Burgers, Ninja Japan, Webster Bank and Big Y Supermarket. The current occupying tenants at 366 Cromwell Avenue are Labcorp, Pete's Pizza Palace and Rocky Hill Community Pharmacy.

### **PROPERTY DETAILS** | Now Leasing

| SPACE SIZE    | 1,240 SF                                    |
|---------------|---------------------------------------------|
| DIMENSIONS    | 16 ft. X 65 ft.                             |
| RENT PRICE    | \$2,790/ month + tenant pays gas & electric |
| PARKING RATIO | 3.85 / 1,000 SF                             |
| USE TYPE      | Retail / Medical / Restaurant               |