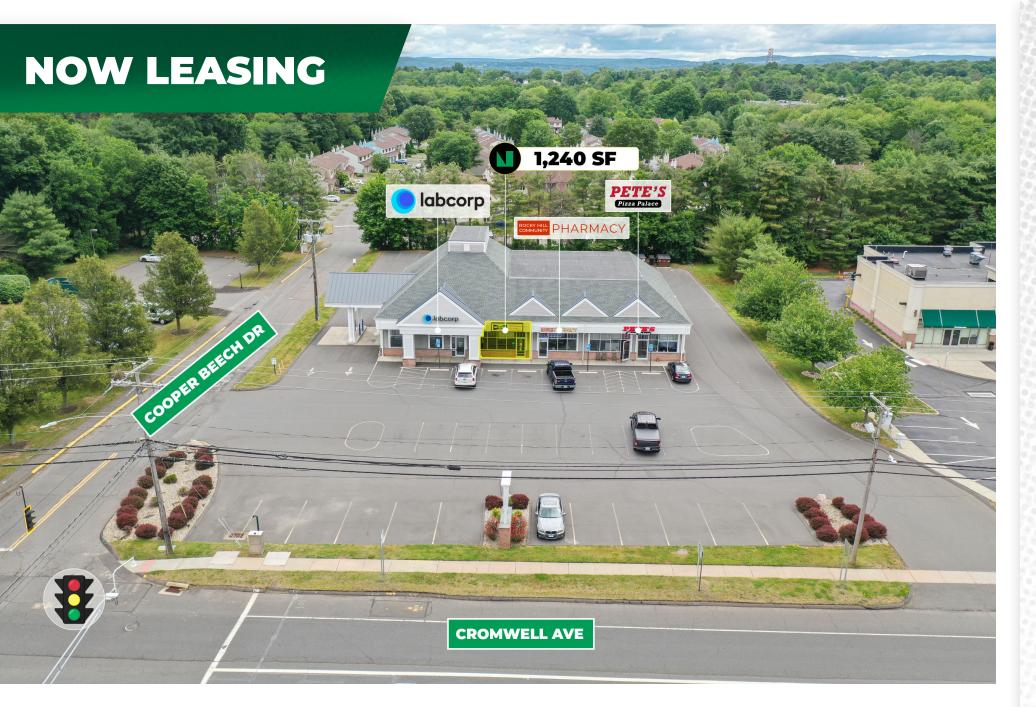

## **KERRY WOOD**

D: 860.529.9000 X 102 kwood@newenglandretail.com www.newenglandretail.com

1,240 Sq. Ft. In-line Space 366 Cromwell Avenue, Cromwell, CT 06067

labcorp

Now leasing 1,240 SF of in-line space in Rocky Hill! The subject property is located on a busy corner of Cromwell Avenue (Route 3) and New Britain Avenue. This property offers excellent visibility in a high traffic retail corridor with over 17,000 vehicles per day. Surrounded by both national and local tenants including, CVS, Wayback Burgers, Ninja Japan, Webster Bank and Big Y Supermarket. The current occupying tenants at 366 Cromwell Avenue are Labcorp, Pete's Pizza Palace and Rocky Hill Community Pharmacy.

### **PROPERTY DETAILS** | Now Leasing

| SPACE SIZE    | 1,240 SF                                    |
|---------------|---------------------------------------------|
| DIMENSIONS    | 16 ft. X 65 ft.                             |
| RENT PRICE    | \$2,790/ month + tenant pays gas & electric |
| PARKING RATIO | 3.85 / 1,000 SF                             |
| USE TYPE      | Retail / Medical / Restaurant               |