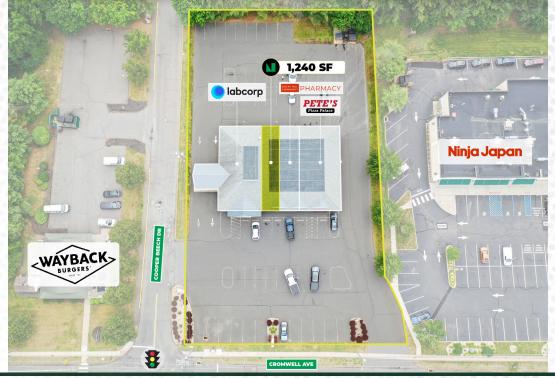

## **KERRY WOOD**

D: 860.529.9000 X 102 kwood@newenglandretail.com www.newenglandretail.com

1,240 Sq. Ft. In-line Space 366 Cromwell Avenue, Cromwell, CT 06067

labcorp

Now leasing 1,240 SF of in-line space in Rocky Hill! The subject property is located on a busy corner of Cromwell Avenue (Route 3) and New Britain Avenue. This property offers excellent visibility in a high traffic retail corridor with over 17,000 vehicles per day. Surrounded by both national and local tenants including, CVS, Wayback Burgers, Ninja Japan, Webster Bank and Big Y Supermarket. The current occupying tenants at 366 Cromwell Avenue are Labcorp, Pete's Pizza Palace and Rocky Hill Community Pharmacy.

High Traffic counts with over 17,000 vehicles per day