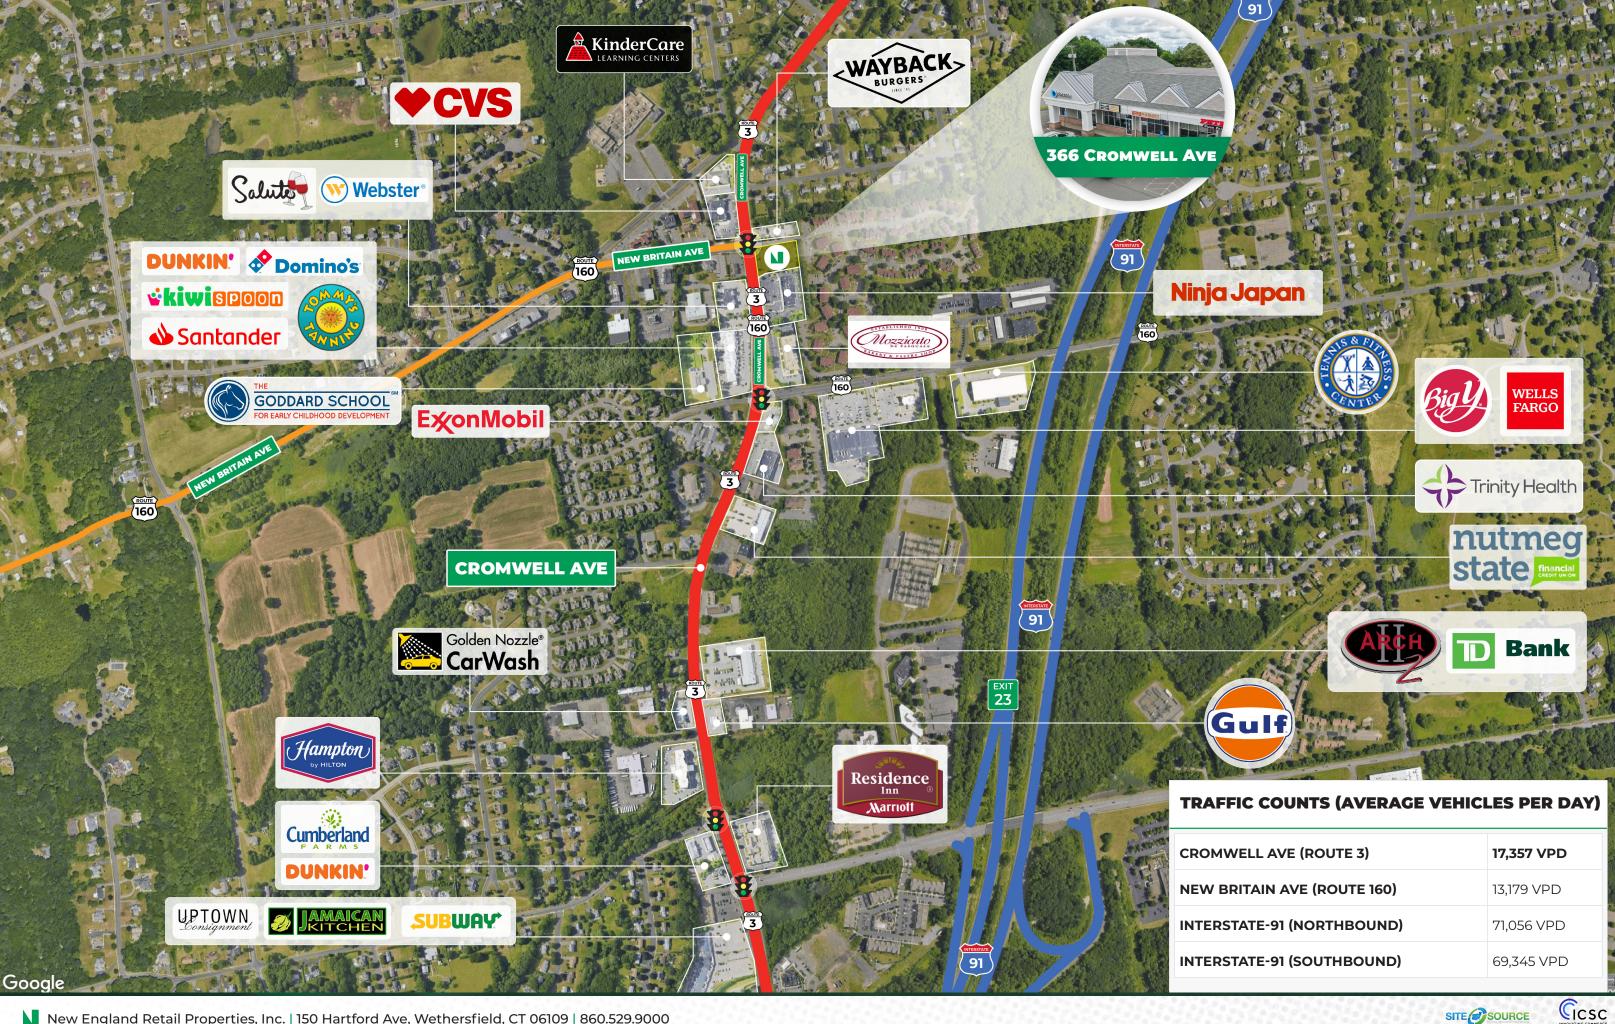

## **KERRY WOOD**

D: 860.529.9000 X 102 kwood@newenglandretail.com www.newenglandretail.com

1,240 Sq. Ft. In-line Space 366 Cromwell Avenue, Cromwell, CT 06067

labcorp

Now leasing 1,240 SF of in-line space in Rocky Hill! The subject property is located on a busy corner of Cromwell Avenue (Route 3) and New Britain Avenue. This property offers excellent visibility in a high traffic retail corridor with over 17,000 vehicles per day. Surrounded by both national and local tenants including, CVS, Wayback Burgers, Ninja Japan, Webster Bank and Big Y Supermarket. The current occupying tenants at 366 Cromwell Avenue are Labcorp, Pete's Pizza Palace and Rocky Hill Community Pharmacy.

High Traffic counts with over 17,000 vehicles per day