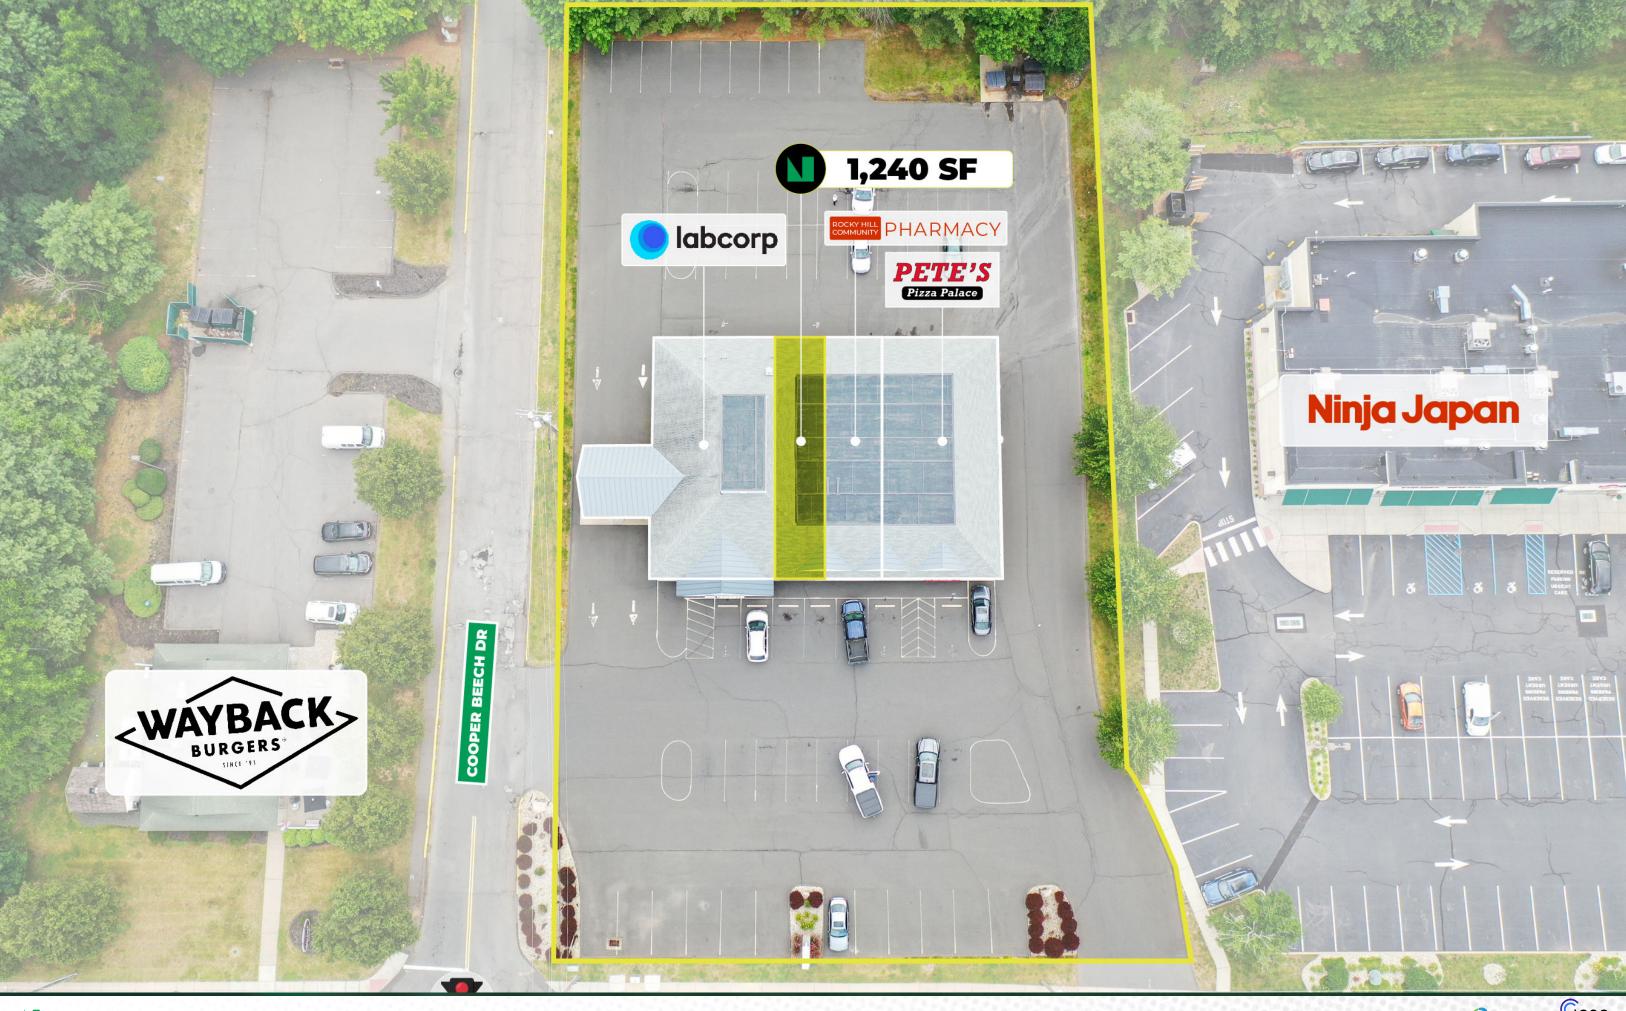

## **KERRY WOOD**

D: 860.529.9000 X 102 kwood@newenglandretail.com www.newenglandretail.com

1,240 Sq. Ft. In-line Space 366 Cromwell Avenue, Cromwell, CT 06067

labcorp

Now leasing 1,240 SF of in-line space in Rocky Hill! The subject property is located on a busy corner of Cromwell Avenue (Route 3) and New Britain Avenue. This property offers excellent visibility in a high traffic retail corridor with over 17,000 vehicles per day. Surrounded by both national and local tenants including, CVS, Wayback Burgers, Ninja Japan, Webster Bank and Big Y Supermarket. The current occupying tenants at 366 Cromwell Avenue are Labcorp, Pete's Pizza Palace and Rocky Hill Community Pharmacy.

### **PROPERTY DETAILS** | Now Leasing

| SPACE SIZE    | 1,240 SF                                    |
|---------------|---------------------------------------------|
| DIMENSIONS    | 16 ft. X 65 ft.                             |
| RENT PRICE    | \$2,790/ month + tenant pays gas & electric |
| PARKING RATIO | 3.85 / 1,000 SF                             |
| USE TYPE      | Retail / Medical / Restaurant               |