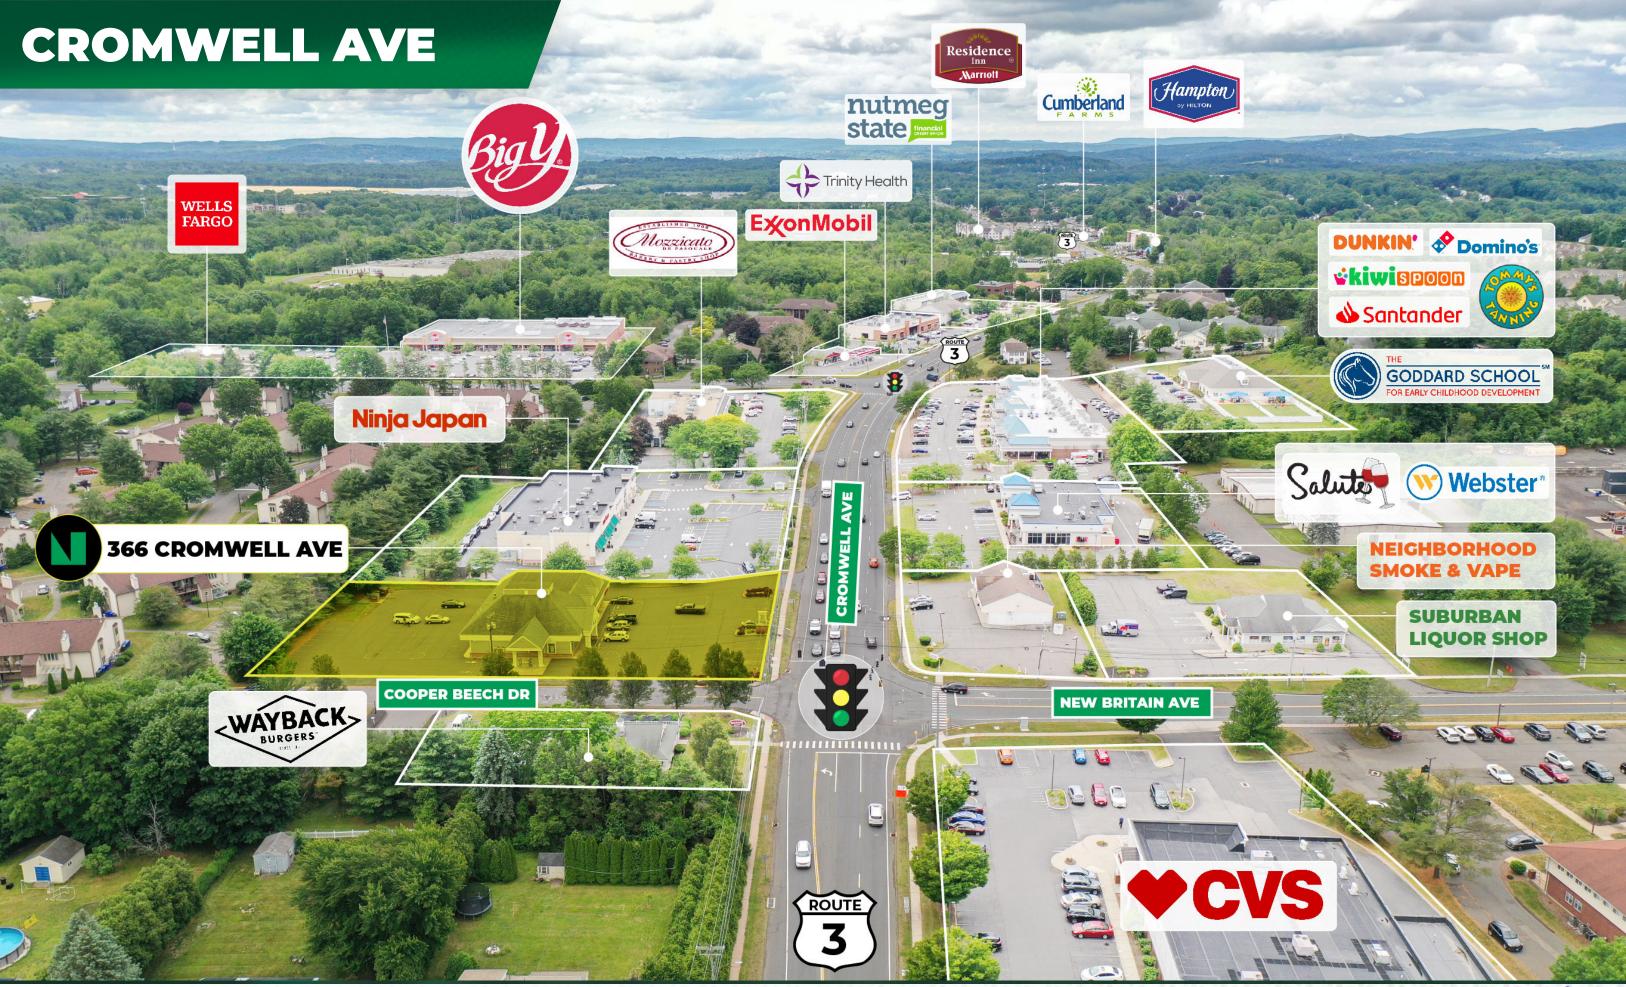

## **KERRY WOOD**

D: 860.529.9000 X 102 kwood@newenglandretail.com www.newenglandretail.com

1,240 Sq. Ft. In-line Space 366 Cromwell Avenue, Cromwell, CT 06067

labcorp

Now leasing 1,240 SF of in-line space in Rocky Hill! The subject property is located on a busy corner of Cromwell Avenue (Route 3) and New Britain Avenue. This property offers excellent visibility in a high traffic retail corridor with over 17,000 vehicles per day. Surrounded by both national and local tenants including, CVS, Wayback Burgers, Ninja Japan, Webster Bank and Big Y Supermarket. The current occupying tenants at 366 Cromwell Avenue are Labcorp, Pete's Pizza Palace and Rocky Hill Community Pharmacy.

High Traffic counts with over 17,000 vehicles per day