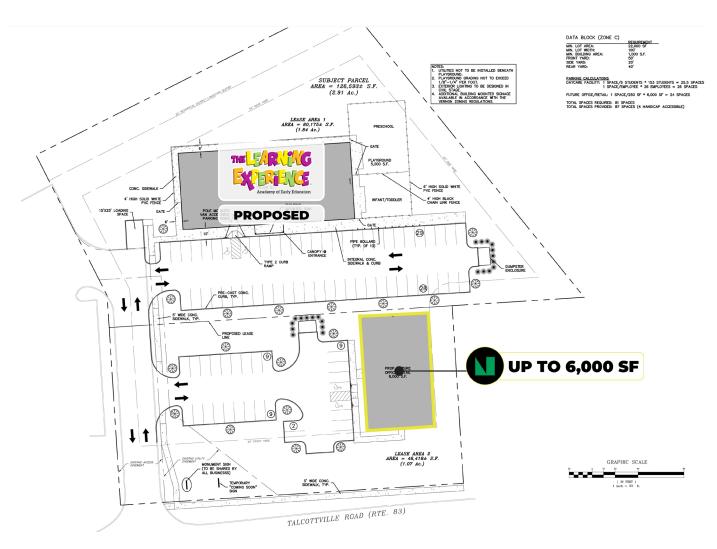

### **PROPERTY OVERVIEW**

ADDRESS 420 Talcottville Road, Route 83, Vernon, CT 06066

| DETAILS   |                                          | FEATURES                                                                          |  |
|-----------|------------------------------------------|-----------------------------------------------------------------------------------|--|
| PAD SITE  | Up to 6,000 SF (to be built)             | · Great visibility from Talcottville Road (Route 83)                              |  |
| TYPE      | Ground lease, Build-to-suit, or FOR SALE | · High traffic retail corridor with over 27,000 VPD                               |  |
| UTILITIES | Water, sewer & gas available             | · 1.6 miles to Interstate-84 (Exit 65)                                            |  |
| ZONE      | Commercial zone                          | $\boldsymbol{\cdot}$ Property adjacent to major retailers such as Tractor Supply, |  |
| USE       | Retail, medical or restaurant            | Flooring America, Aldi and Dollar General.                                        |  |

### **DETAILS**

| PAD SITE  | Up to 6,000 SF (to be built)   |  |
|-----------|--------------------------------|--|
| LOT SIZE  | 2.91 Acres                     |  |
| UTILITIES | Water, sewer and gas available |  |
| ZONING    | Commercial zone                |  |
| USES      | Retail, medical or restaurant  |  |