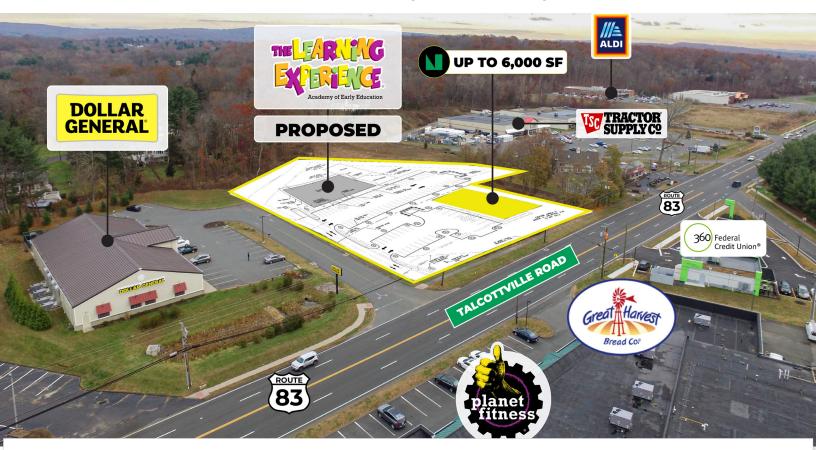

# **AVAILABLE FOR SALE OR LEASE**

420 Talcottville Road (Route 83) Vernon, CT

### **PROPERTY OVERVIEW**

ADDRESS 420 Talcottville Road, Route 83, Vernon, CT 06066

| DETAILS   |                                          | FEATURES                                                                          |  |
|-----------|------------------------------------------|-----------------------------------------------------------------------------------|--|
| PAD SITE  | Up to 6,000 SF (to be built)             | · Great visibility from Talcottville Road (Route 83)                              |  |
| TYPE      | Ground lease, Build-to-suit, or FOR SALE | · High traffic retail corridor with over 27,000 VPD                               |  |
| UTILITIES | Water, sewer & gas available             | · 1.6 miles to Interstate-84 (Exit 65)                                            |  |
| ZONE      | Commercial zone                          | $\boldsymbol{\cdot}$ Property adjacent to major retailers such as Tractor Supply, |  |
| USE       | Retail, medical or restaurant            | Flooring America, Aldi and Dollar General.                                        |  |