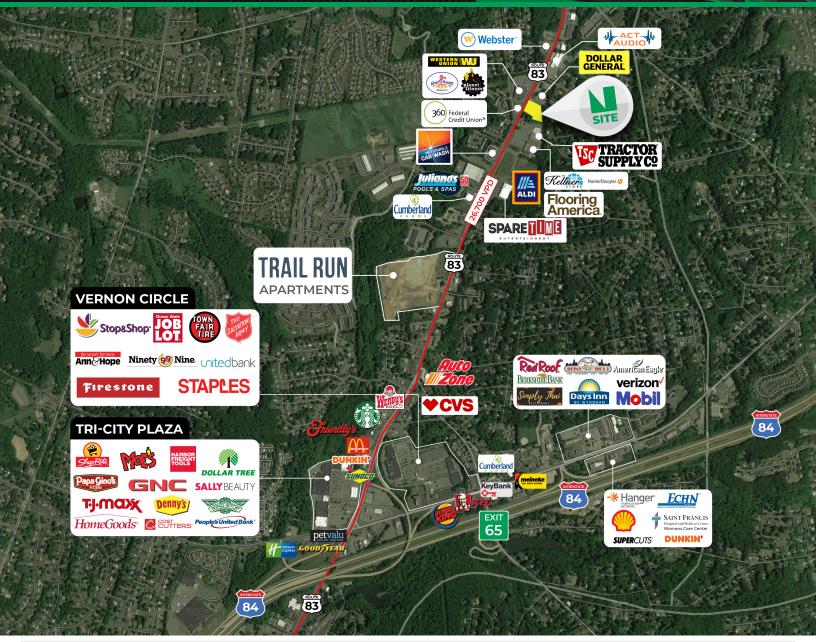

### **PROPERTY OVERVIEW**

ADDRESS 420 Talcottville Road, Route 83, Vernon, CT 06066

| DETAILS   |                                          | FEATURES                                                                          |  |
|-----------|------------------------------------------|-----------------------------------------------------------------------------------|--|
| PAD SITE  | Up to 6,000 SF (to be built)             | · Great visibility from Talcottville Road (Route 83)                              |  |
| TYPE      | Ground lease, Build-to-suit, or FOR SALE | · High traffic retail corridor with over 27,000 VPD                               |  |
| UTILITIES | Water, sewer & gas available             | · 1.6 miles to Interstate-84 (Exit 65)                                            |  |
| ZONE      | Commercial zone                          | $\boldsymbol{\cdot}$ Property adjacent to major retailers such as Tractor Supply, |  |
| USE       | Retail, medical or restaurant            | Flooring America, Aldi and Dollar General.                                        |  |

#### **TRAFFIC COUNTS**

TALCOTTVILLE ROAD (ROUTE 83) 27,600 VPD