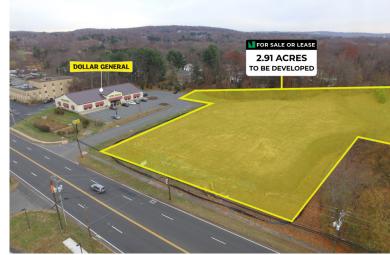

## PROPOSED DEVELOPMENT SITE | FOR SALE OR LEASE

### **DETAILS**

| PAD SITE  | Up to 6,000 SF (to be built)   |  |
|-----------|--------------------------------|--|
| LOT SIZE  | 2.91 Acres                     |  |
| UTILITIES | Water, sewer and gas available |  |
| ZONING    | Commercial zone                |  |
| USES      | Retail, medical or restaurant  |  |