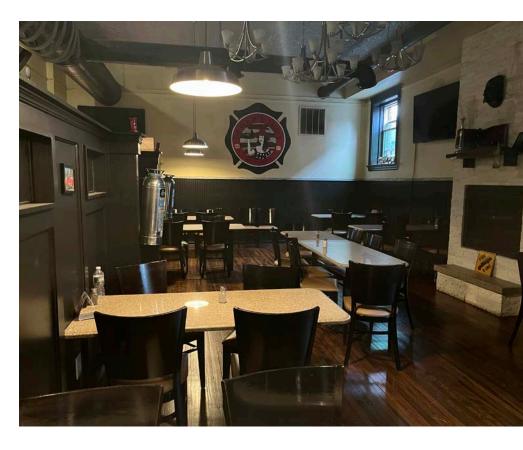

eating 20 singlebedroom apartments over a historic restaurant space. The restaurant space consists of 4,400 SF at street level and 2,200 SF on the lower level. The building sports a number of features, including signage, ample amounts of parking, potential for outdoor seating, as well as a one passenger elevator.





### Centrally located in downtown New Britain, Connecticut



#### **PROPERTY DETAILS** Now Leasing

| STREET LEVEL | 4,400 SF                                |
|--------------|-----------------------------------------|
| LOWER LEVEL  | 2,200 SF                                |
| RENT PRICE   | \$8,000 + CAM/Taxes (\$2,400 per month) |
| PARKING      | 24 on-site spaces                       |
| USE TYPE     | Retail / Medical / Restaurant           |





# STREET LEVEL

















## LOWER LEVEL

























#### CONTACT

**Kerry Wood** 

D: 860.529.9000 X 102 | C: 203.502.1794

E: kwood@newenglandretail.com

www.newenglandretail.com









NO WARRANTY OR REPRESENTATION, EXPRESSED OR IMPLIED, IS MADE AS TO THE ACCURACY OF THE INFORMATION CONTAINED HEREIN, AND SAME IS SUBMITTED SUBJECT TO ERRORS, CHANGE OR PRICE, RENTAL OR OTHER CONDITIONS, WITHDRAWAL WITHOUT NOTICE, AND TO ANY SPECIAL LISTING CONDITIONS IMPOSED BY OUR PRINCIPALS.