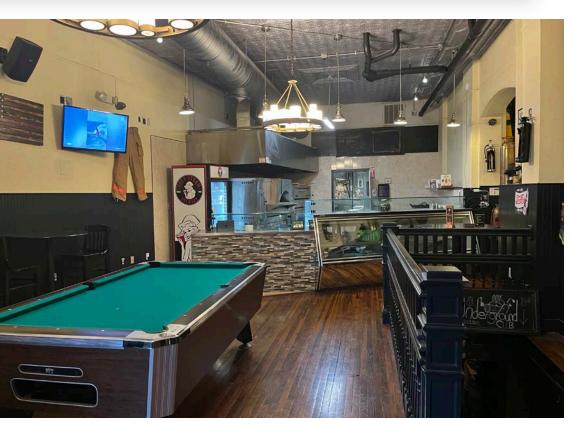

The Andrews Building at 136 Main Street combines historic Beaux-Arts architecture with modern-day luxury living in beautiful downtown New Britain. In 2020, Jasko Development completed a complete conversion, creating 20 singlebedroom apartments over a historic restaurant space. The restaurant space consists of 4,400 SF at street level and 2,200 SF on the lower level. The building sports a number of features, including signage, ample amounts of parking, potential for outdoor seating, as well as a one passenger elevator.

# STREET LEVEL