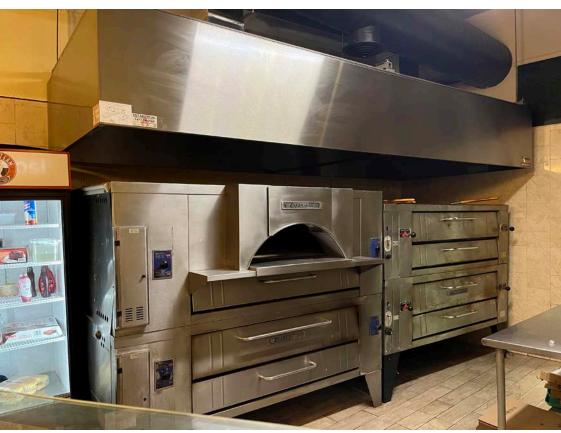

The Andrews Building at 136 Main Street combines historic Beaux-Arts architecture with modern-day luxury living in beautiful downtown New Britain. In 2020, Jasko Development completed a complete conversion, creating 20 singlebedroom apartments over a historic restaurant space. The restaurant space consists of 4,400 SF at street level and 2,200 SF on the lower level. The building sports a number of features, including signage, ample amounts of parking, potential for outdoor seating, as well as a one passenger elevator.

# STREET LEVEL