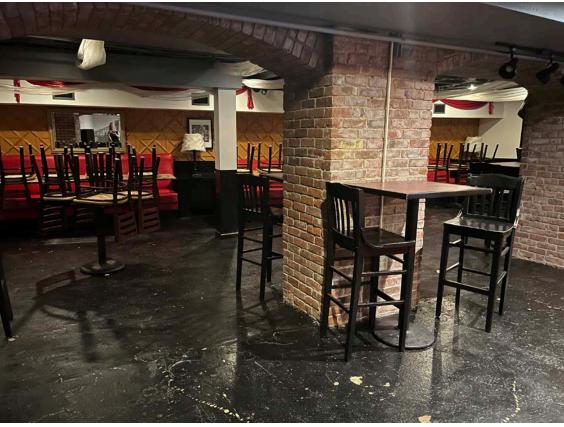

over a historic restaurant space. The restaurant space consists of 4,400 SF at street level and 2,200 SF on the lower level. The building sports a number of features, including signage, ample amounts of parking, potential for outdoor seating, as well as a one passenger elevator.





### Centrally located in downtown New Britain, Connecticut



#### **PROPERTY DETAILS** Now Leasing

| STREET LEVEL | 4,400 SF                                |
|--------------|-----------------------------------------|
| LOWER LEVEL  | 2,200 SF                                |
| RENT PRICE   | \$8,000 + CAM/Taxes (\$2,400 per month) |
| PARKING      | 24 on-site spaces                       |
| USE TYPE     | Retail / Medical / Restaurant           |





# STREET LEVEL

















## LOWER LEVEL

























#### CONTACT

**Kerry Wood** 

D: 860.529.9000 X 102 | C: 203.502.1794

E: kwood@newenglandretail.com

www.newenglandretail.com









NO WARRANTY OR REPRESENTATION, EXPRESSED OR IMPLIED, IS MADE AS TO THE ACCURACY OF THE INFORMATION CONTAINED HEREIN, AND SAME IS SUBMITTED SUBJECT TO ERRORS, CHANGE OR PRICE, RENTAL OR OTHER CONDITIONS, WITHDRAWAL WITHOUT NOTICE, AND TO ANY SPECIAL LISTING CONDITIONS IMPOSED BY OUR PRINCIPALS.