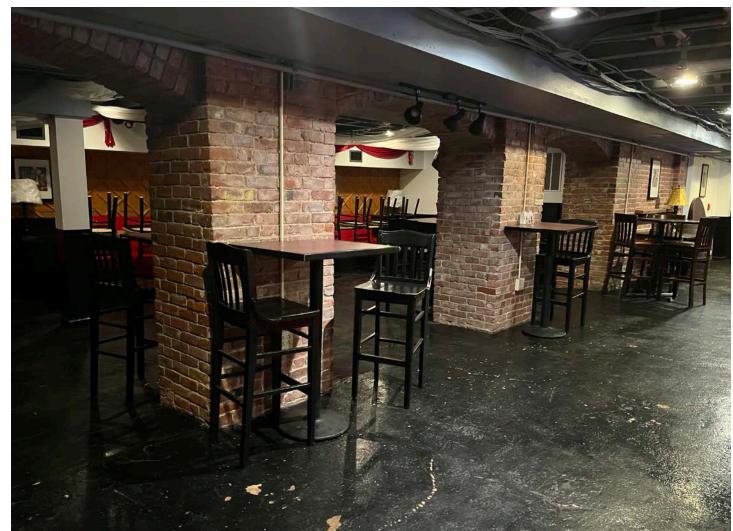

ents over a historic restaurant space. The restaurant space consists of 4,400 SF at street level and 2,200 SF on the lower level. The building sports a number of features, including signage, ample amounts of parking, potential for outdoor seating, as well as a one passenger elevator.





### Centrally located in downtown New Britain, Connecticut



#### **PROPERTY DETAILS** Now Leasing

| STREET LEVEL | 4,400 SF                                |
|--------------|-----------------------------------------|
| LOWER LEVEL  | 2,200 SF                                |
| RENT PRICE   | \$8,000 + CAM/Taxes (\$2,400 per month) |
| PARKING      | 24 on-site spaces                       |
| USE TYPE     | Retail / Medical / Restaurant           |





# STREET LEVEL

















## LOWER LEVEL

























#### CONTACT

**Kerry Wood** 

D: 860.529.9000 X 102 | C: 203.502.1794

E: kwood@newenglandretail.com

www.newenglandretail.com









NO WARRANTY OR REPRESENTATION, EXPRESSED OR IMPLIED, IS MADE AS TO THE ACCURACY OF THE INFORMATION CONTAINED HEREIN, AND SAME IS SUBMITTED SUBJECT TO ERRORS, CHANGE OR PRICE, RENTAL OR OTHER CONDITIONS, WITHDRAWAL WITHOUT NOTICE, AND TO ANY SPECIAL LISTING CONDITIONS IMPOSED BY OUR PRINCIPALS.