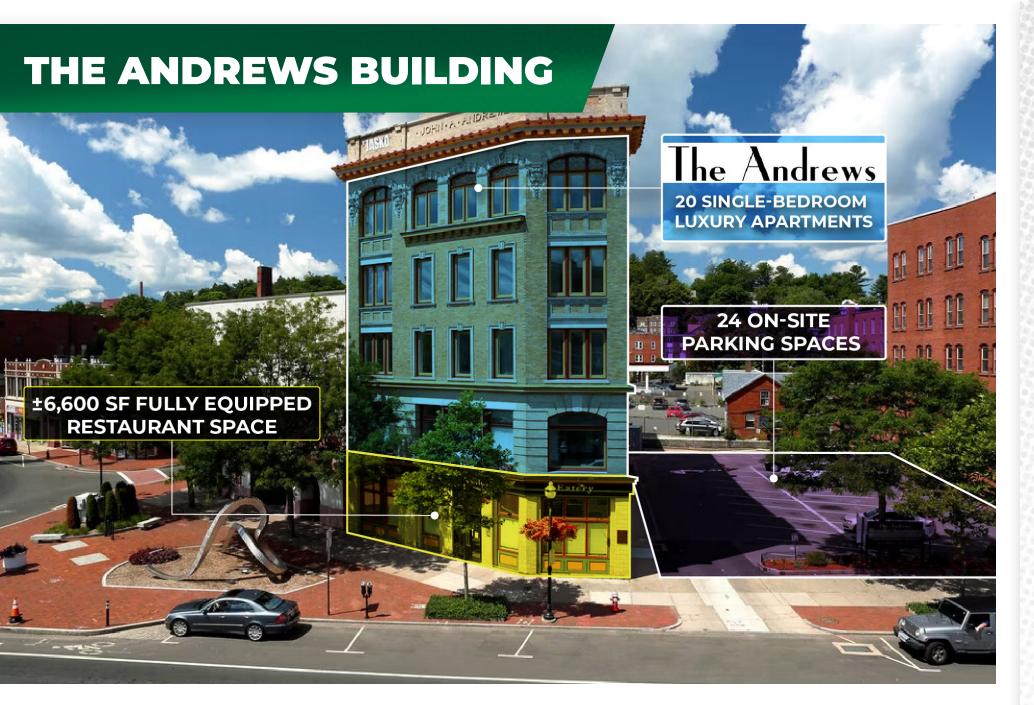

The Andrews Building at 136 Main Street combines historic Beaux-Arts architecture with modern-day luxury living in beautiful downtown New Britain. In 2020, Jasko Development completed a complete conversion, creating 20 singlebedroom apartments over a historic restaurant space. The restaurant space consists of 4,400 SF at street level and 2,200 SF on the lower level. The building sports a number of features, including signage, ample amounts of parking, potential for outdoor seating, as well as a one passenger elevator.

#### **PROPERTY DETAILS** Now Leasing

| STREET LEVEL | 4,400 SF                                |
|--------------|-----------------------------------------|
| LOWER LEVEL  | 2,200 SF                                |
| RENT PRICE   | \$8,000 + CAM/Taxes (\$2,400 per month) |
| PARKING      | 24 on-site spaces                       |
| USE TYPE     | Retail / Medical / Restaurant           |