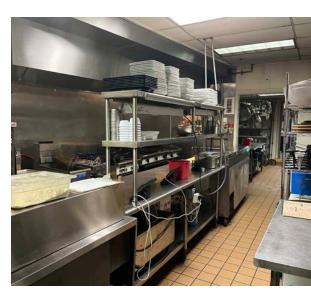

0 singlebedroom apartments over a historic restaurant space. The restaurant space consists of 4,400 SF at street level and 2,200 SF on the lower level. The building sports a number of features, including signage, ample amounts of parking, potential for outdoor seating, as well as a one passenger elevator.





### Centrally located in downtown New Britain, Connecticut



#### **PROPERTY DETAILS** Now Leasing

| STREET LEVEL | 4,400 SF                                |
|--------------|-----------------------------------------|
| LOWER LEVEL  | 2,200 SF                                |
| RENT PRICE   | \$8,000 + CAM/Taxes (\$2,400 per month) |
| PARKING      | 24 on-site spaces                       |
| USE TYPE     | Retail / Medical / Restaurant           |





# STREET LEVEL

















## LOWER LEVEL

























#### CONTACT

**Kerry Wood** 

D: 860.529.9000 X 102 | C: 203.502.1794

E: kwood@newenglandretail.com

www.newenglandretail.com









NO WARRANTY OR REPRESENTATION, EXPRESSED OR IMPLIED, IS MADE AS TO THE ACCURACY OF THE INFORMATION CONTAINED HEREIN, AND SAME IS SUBMITTED SUBJECT TO ERRORS, CHANGE OR PRICE, RENTAL OR OTHER CONDITIONS, WITHDRAWAL WITHOUT NOTICE, AND TO ANY SPECIAL LISTING CONDITIONS IMPOSED BY OUR PRINCIPALS.