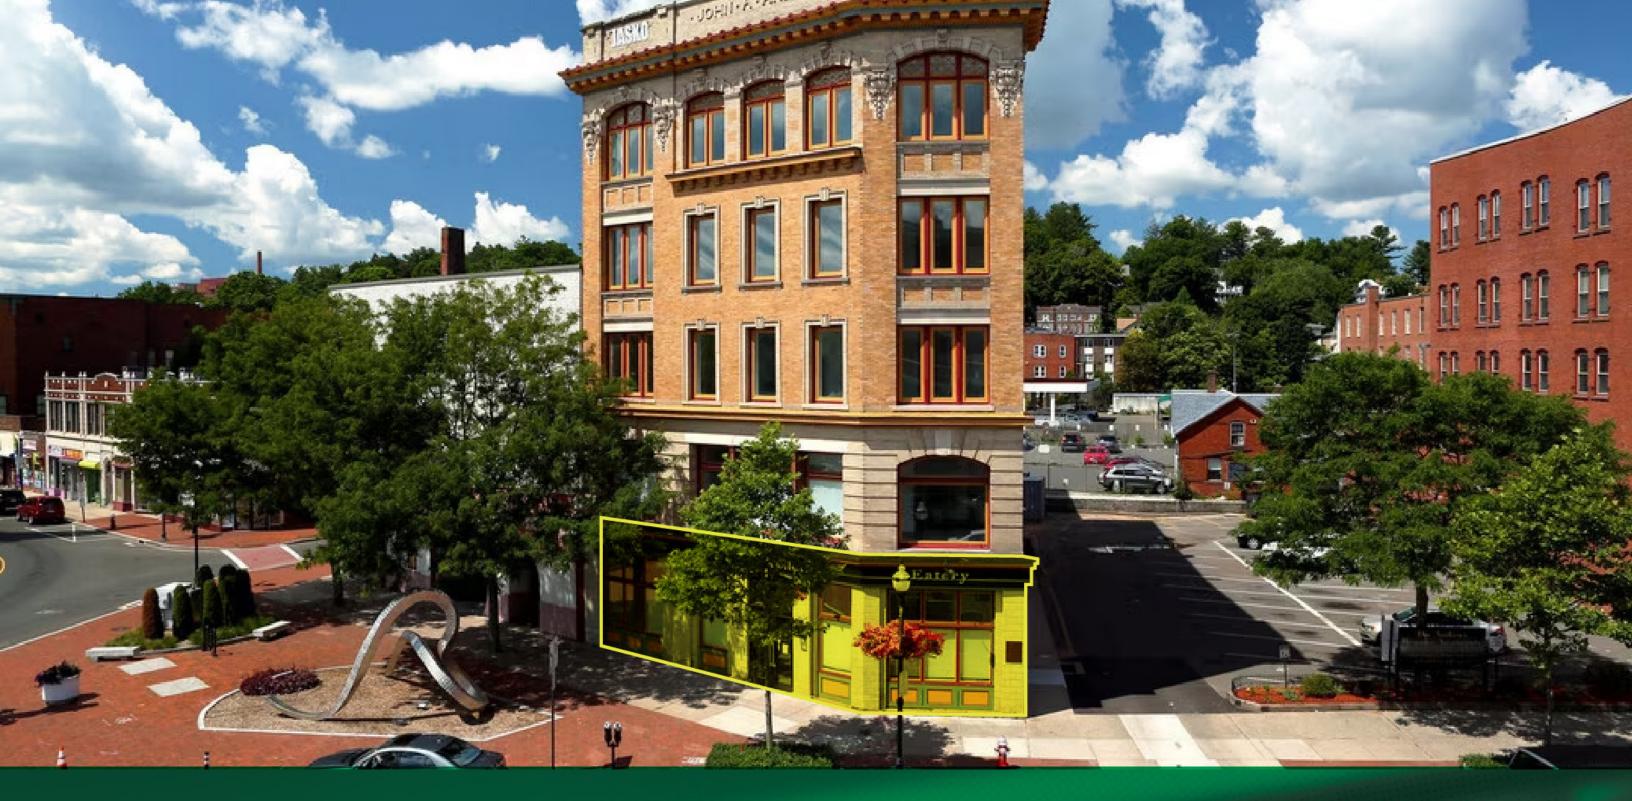

The Andrews Building at 136 Main Street combines historic Beaux-Arts architecture with modern-day luxury living in beautiful downtown New Britain. In 2020, Jasko Development completed a complete conversion, creating 20 singlebedroom apartments over a historic restaurant space. The restaurant space consists of 4,400 SF at street level and 2,200 SF on the lower level. The building sports a number of features, including signage, ample amounts of parking, potential for outdoor seating, as well as a one passenger elevator.

### Centrally located in downtown New Britain, Connecticut