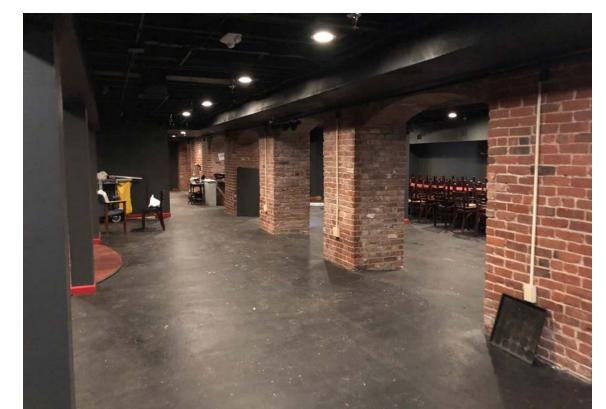

ver a historic restaurant space. The restaurant space consists of 4,400 SF at street level and 2,200 SF on the lower level. The building sports a number of features, including signage, ample amounts of parking, potential for outdoor seating, as well as a one passenger elevator.





### Centrally located in downtown New Britain, Connecticut



#### **PROPERTY DETAILS** Now Leasing

| STREET LEVEL | 4,400 SF                                |
|--------------|-----------------------------------------|
| LOWER LEVEL  | 2,200 SF                                |
| RENT PRICE   | \$8,000 + CAM/Taxes (\$2,400 per month) |
| PARKING      | 24 on-site spaces                       |
| USE TYPE     | Retail / Medical / Restaurant           |





# STREET LEVEL

















## LOWER LEVEL

























#### CONTACT

**Kerry Wood** 

D: 860.529.9000 X 102 | C: 203.502.1794

E: kwood@newenglandretail.com

www.newenglandretail.com









NO WARRANTY OR REPRESENTATION, EXPRESSED OR IMPLIED, IS MADE AS TO THE ACCURACY OF THE INFORMATION CONTAINED HEREIN, AND SAME IS SUBMITTED SUBJECT TO ERRORS, CHANGE OR PRICE, RENTAL OR OTHER CONDITIONS, WITHDRAWAL WITHOUT NOTICE, AND TO ANY SPECIAL LISTING CONDITIONS IMPOSED BY OUR PRINCIPALS.