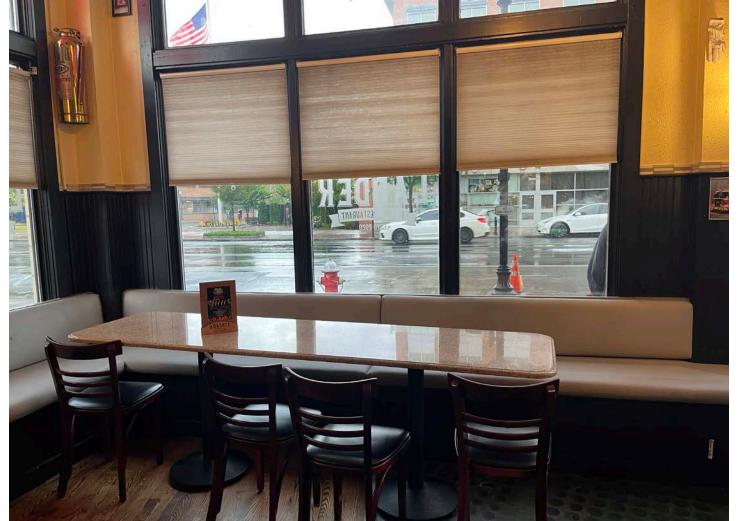

The Andrews Building at 136 Main Street combines historic Beaux-Arts architecture with modern-day luxury living in beautiful downtown New Britain. In 2020, Jasko Development completed a complete conversion, creating 20 singlebedroom apartments over a historic restaurant space. The restaurant space consists of 4,400 SF at street level and 2,200 SF on the lower level. The building sports a number of features, including signage, ample amounts of parking, potential for outdoor seating, as well as a one passenger elevator.

# STREET LEVEL