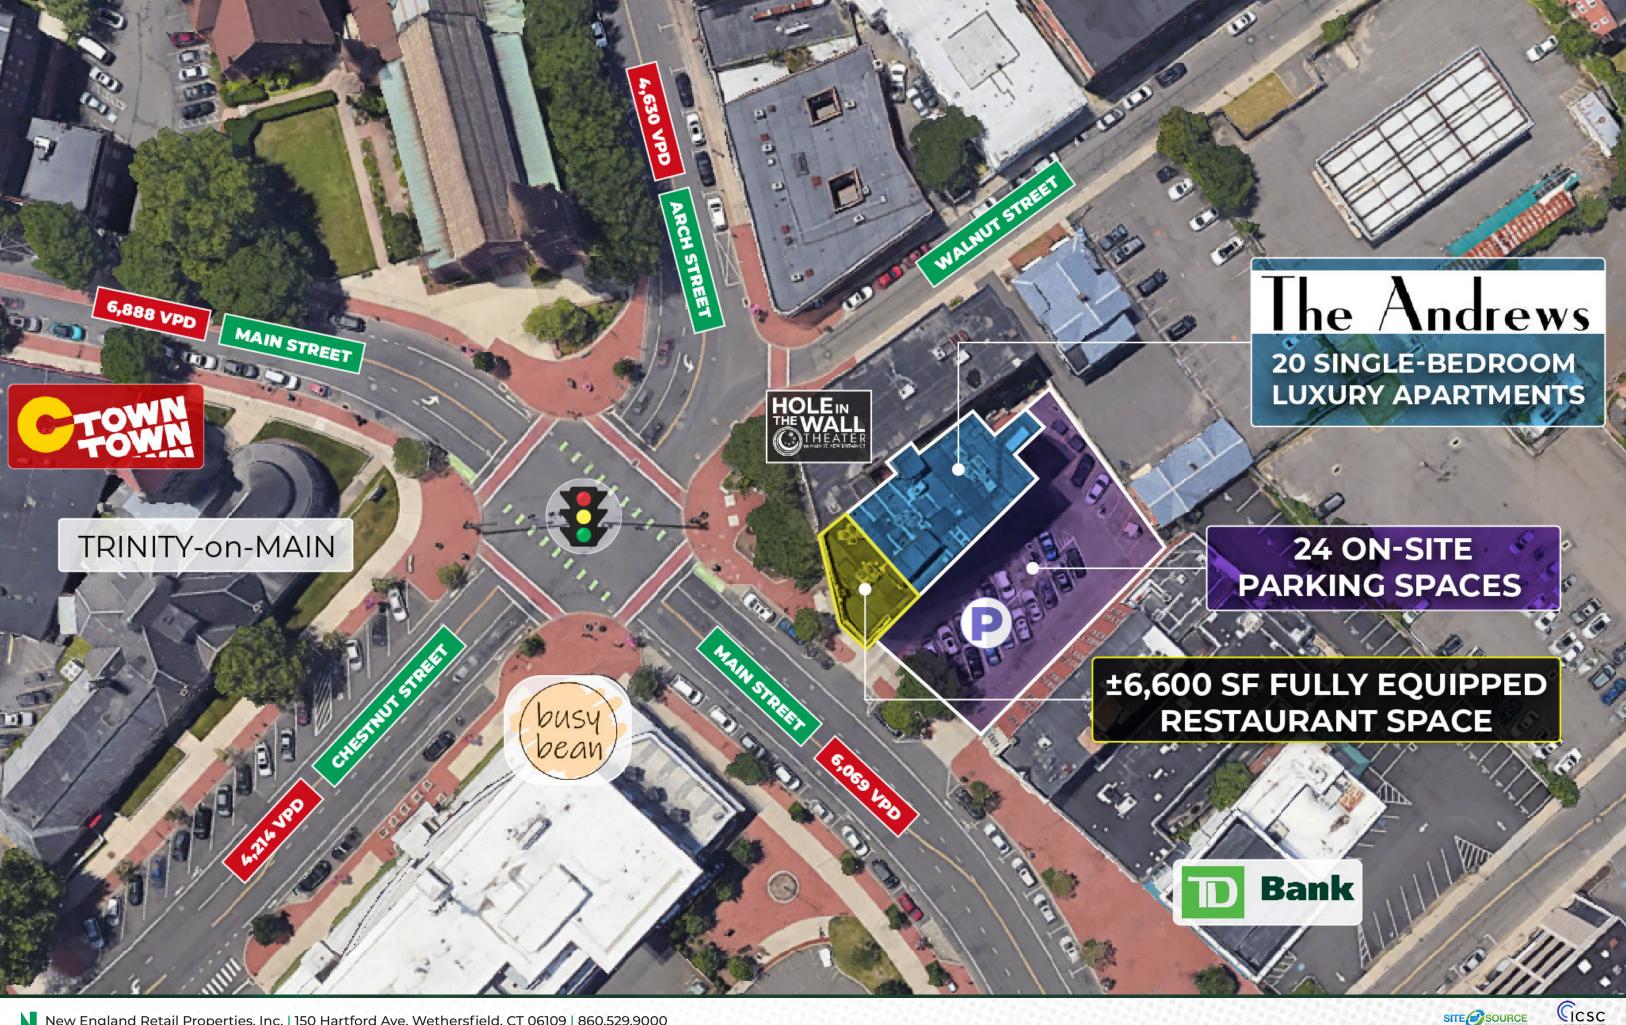

#### **PROPERTY DETAILS** Now Leasing

| STREET LEVEL | 4,400 SF                                |
|--------------|-----------------------------------------|
| LOWER LEVEL  | 2,200 SF                                |
| RENT PRICE   | \$8,000 + CAM/Taxes (\$2,400 per month) |
| PARKING      | 24 on-site spaces                       |
| USE TYPE     | Retail / Medical / Restaurant           |