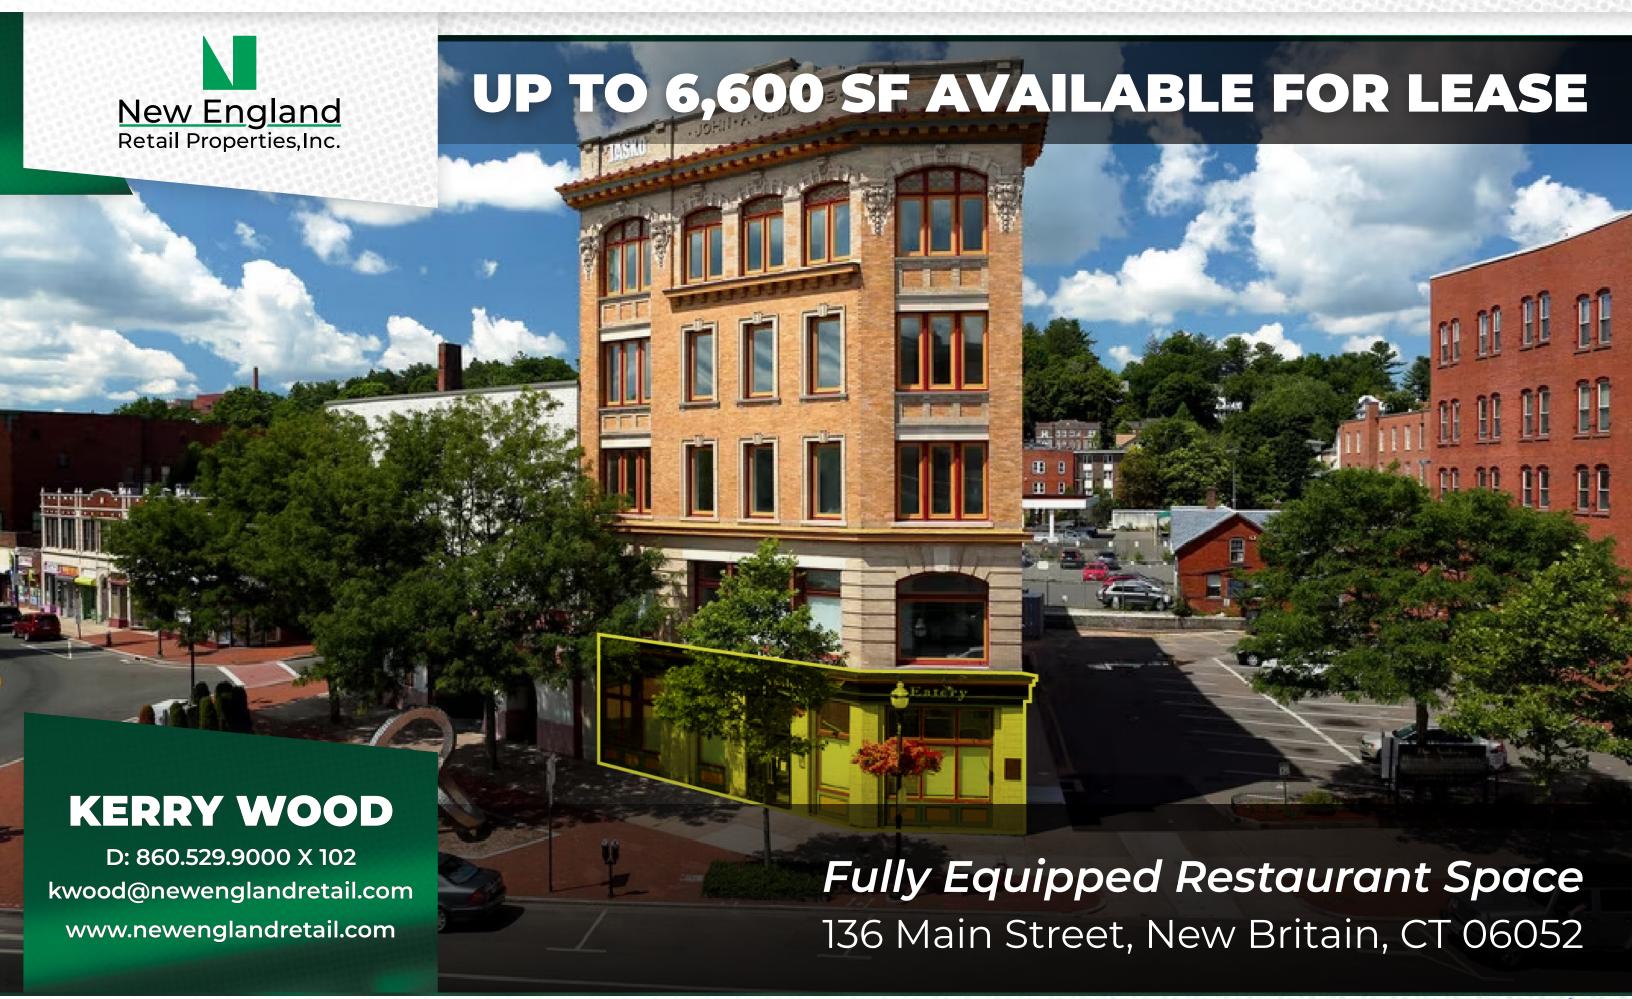

The Andrews Building at 136 Main Street combines historic Beaux-Arts architecture with modern-day luxury living in beautiful downtown New Britain. In 2020, Jasko Development completed a complete conversion, creating 20 singlebedroom apartments over a historic restaurant space. The restaurant space consists of 4,400 SF at street level and 2,200 SF on the lower level. The building sports a number of features, including signage, ample amounts of parking, potential for outdoor seating, as well as a one passenger elevator.

#### **PROPERTY DETAILS** Now Leasing

| STREET LEVEL | 4,400 SF                                |
|--------------|-----------------------------------------|
| LOWER LEVEL  | 2,200 SF                                |
| RENT PRICE   | \$8,000 + CAM/Taxes (\$2,400 per month) |
| PARKING      | 24 on-site spaces                       |
| USE TYPE     | Retail / Medical / Restaurant           |