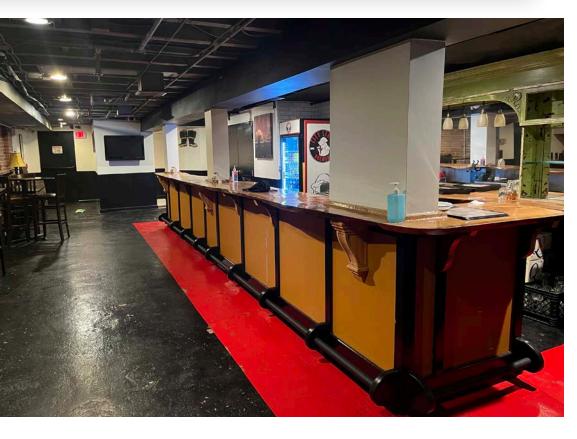

tments over a historic restaurant space. The restaurant space consists of 4,400 SF at street level and 2,200 SF on the lower level. The building sports a number of features, including signage, ample amounts of parking, potential for outdoor seating, as well as a one passenger elevator.





### Centrally located in downtown New Britain, Connecticut



#### **PROPERTY DETAILS** Now Leasing

| STREET LEVEL | 4,400 SF                                |
|--------------|-----------------------------------------|
| LOWER LEVEL  | 2,200 SF                                |
| RENT PRICE   | \$8,000 + CAM/Taxes (\$2,400 per month) |
| PARKING      | 24 on-site spaces                       |
| USE TYPE     | Retail / Medical / Restaurant           |





# STREET LEVEL

















## LOWER LEVEL

























#### CONTACT

**Kerry Wood** 

D: 860.529.9000 X 102 | C: 203.502.1794

E: kwood@newenglandretail.com

www.newenglandretail.com









NO WARRANTY OR REPRESENTATION, EXPRESSED OR IMPLIED, IS MADE AS TO THE ACCURACY OF THE INFORMATION CONTAINED HEREIN, AND SAME IS SUBMITTED SUBJECT TO ERRORS, CHANGE OR PRICE, RENTAL OR OTHER CONDITIONS, WITHDRAWAL WITHOUT NOTICE, AND TO ANY SPECIAL LISTING CONDITIONS IMPOSED BY OUR PRINCIPALS.