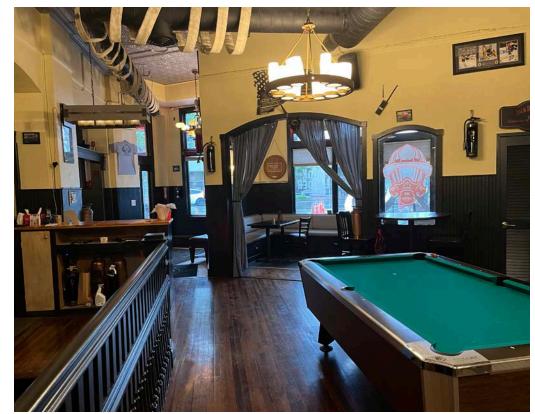

creating 20 singlebedroom apartments over a historic restaurant space. The restaurant space consists of 4,400 SF at street level and 2,200 SF on the lower level. The building sports a number of features, including signage, ample amounts of parking, potential for outdoor seating, as well as a one passenger elevator.





### Centrally located in downtown New Britain, Connecticut



#### **PROPERTY DETAILS** Now Leasing

| STREET LEVEL | 4,400 SF                                |
|--------------|-----------------------------------------|
| LOWER LEVEL  | 2,200 SF                                |
| RENT PRICE   | \$8,000 + CAM/Taxes (\$2,400 per month) |
| PARKING      | 24 on-site spaces                       |
| USE TYPE     | Retail / Medical / Restaurant           |





# STREET LEVEL

















## LOWER LEVEL

























#### CONTACT

**Kerry Wood** 

D: 860.529.9000 X 102 | C: 203.502.1794

E: kwood@newenglandretail.com

www.newenglandretail.com









NO WARRANTY OR REPRESENTATION, EXPRESSED OR IMPLIED, IS MADE AS TO THE ACCURACY OF THE INFORMATION CONTAINED HEREIN, AND SAME IS SUBMITTED SUBJECT TO ERRORS, CHANGE OR PRICE, RENTAL OR OTHER CONDITIONS, WITHDRAWAL WITHOUT NOTICE, AND TO ANY SPECIAL LISTING CONDITIONS IMPOSED BY OUR PRINCIPALS.