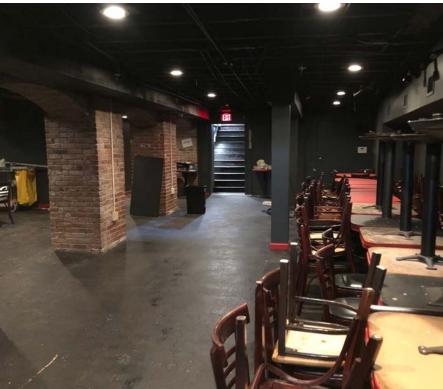

r a historic restaurant space. The restaurant space consists of 4,400 SF at street level and 2,200 SF on the lower level. The building sports a number of features, including signage, ample amounts of parking, potential for outdoor seating, as well as a one passenger elevator.





### Centrally located in downtown New Britain, Connecticut



#### **PROPERTY DETAILS** Now Leasing

| STREET LEVEL | 4,400 SF                                |
|--------------|-----------------------------------------|
| LOWER LEVEL  | 2,200 SF                                |
| RENT PRICE   | \$8,000 + CAM/Taxes (\$2,400 per month) |
| PARKING      | 24 on-site spaces                       |
| USE TYPE     | Retail / Medical / Restaurant           |





# STREET LEVEL

















## LOWER LEVEL

























#### CONTACT

**Kerry Wood** 

D: 860.529.9000 X 102 | C: 203.502.1794

E: kwood@newenglandretail.com

www.newenglandretail.com









NO WARRANTY OR REPRESENTATION, EXPRESSED OR IMPLIED, IS MADE AS TO THE ACCURACY OF THE INFORMATION CONTAINED HEREIN, AND SAME IS SUBMITTED SUBJECT TO ERRORS, CHANGE OR PRICE, RENTAL OR OTHER CONDITIONS, WITHDRAWAL WITHOUT NOTICE, AND TO ANY SPECIAL LISTING CONDITIONS IMPOSED BY OUR PRINCIPALS.