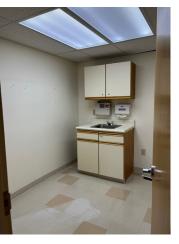

## **SUITE 201** Move-in Ready Medical Space!

Move-in ready medical space equipped with a reception area, back office, filing room, sinks in every service room, private restroom, and kitchen.

**SUITE SIZE:** 1,500 SF