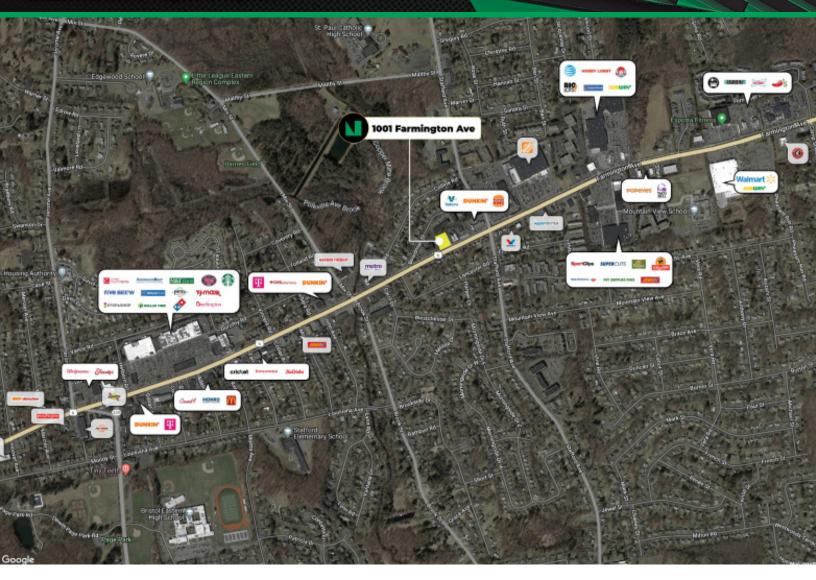

## **HIGHLIGHTS**

- · Affordable and flexible pricing
- · Excellent visibility from Farmington Avenue (Route 6)
- Strong demographics with a population of over 360,000 within 10 miles of the subject property.
- · High traffic retail corridor with over 26,000 vehicles per day
- Surrounding retailers including, ShopRite, CVS, Big Lots, Home Depot, The Edge Fitness, Walmart, Dunkin', Burger King and many more.