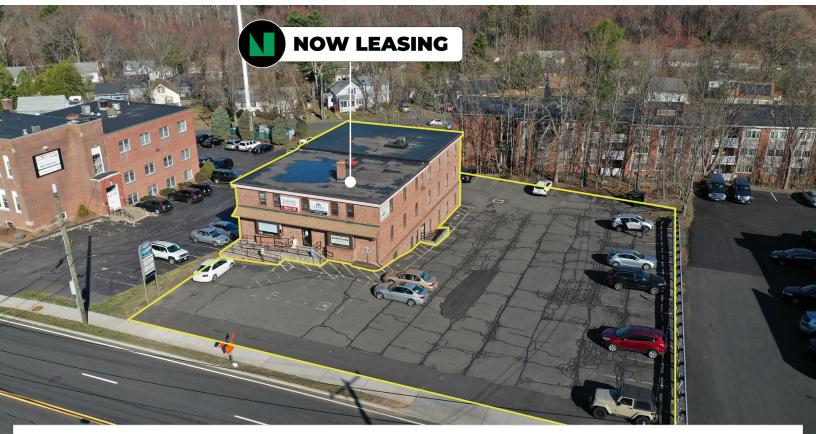

## **OFFICE SUITES AVAILABLE FOR LEASE**

1001 Farmington Avenue (Route 6), Bristol, CT

## **PROPERTY OVERVIEW |** Office Suites For Lease

ADDRESS 1001 Farmington Avenue, Bristol, CT 06010

| SUITE 201 |                                      |
|-----------|--------------------------------------|
| SIZE      | 1,500 SF                             |
| RENT      | \$2,380 per month plus electric      |
| UTILITIES | Heat, A/C and trash removal included |

## **HIGHLIGHTS**

- · Affordable and flexible pricing
- · Excellent visibility from Farmington Avenue (Route 6)
- Strong demographics with a population of over 360,000 within 10 miles of the subject property.
- · High traffic retail corridor with over 26,000 vehicles per day
- Surrounding retailers including, ShopRite, CVS, Big Lots, Home Depot, The Edge Fitness, Walmart, Dunkin', Burger King and many more.

TRAFFIC COUNT: 26,803 Vehicles Per Day (Farmington Ave.)