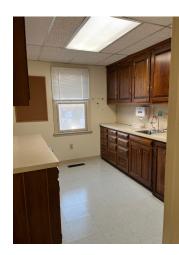

## **SUITE 201** Move-in Ready Medical Space!

Move-in ready medical space equipped with a reception area, back office, filing room, sinks in every service room, private restroom, and kitchen.

**SUITE SIZE:** 1,500 SF