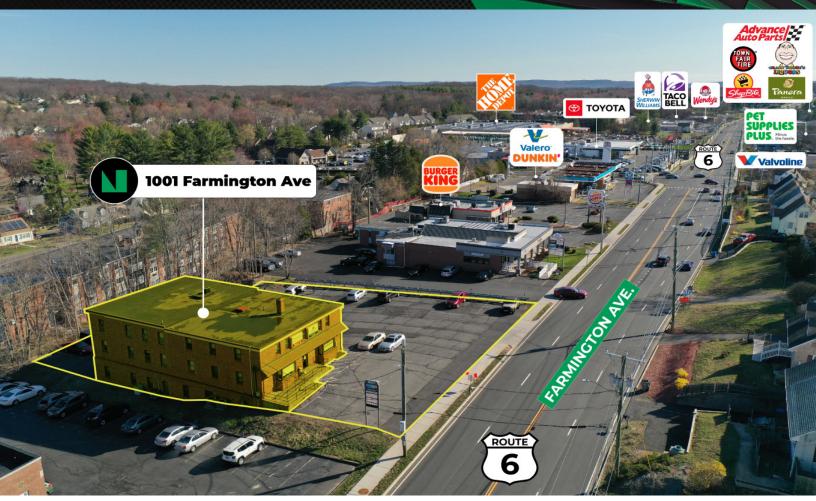

## **HIGHLIGHTS**

- · Affordable and flexible pricing
- · Excellent visibility from Farmington Avenue (Route 6)
- Strong demographics with a population of over 360,000 within 10 miles of the subject property.
- · High traffic retail corridor with over 26,000 vehicles per day
- Surrounding retailers including, ShopRite, CVS, Big Lots, Home Depot, The Edge Fitness, Walmart, Dunkin', Burger King and many more.

TRAFFIC COUNT: 26,803 Vehicles Per Day (Farmington Ave.)