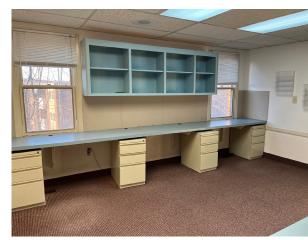

## **SUITE 201** Move-in Ready Medical Space!

Move-in ready medical space equipped with a reception area, back office, filing room, sinks in every service room, private restroom, and kitchen.

**SUITE SIZE:** 1,500 SF