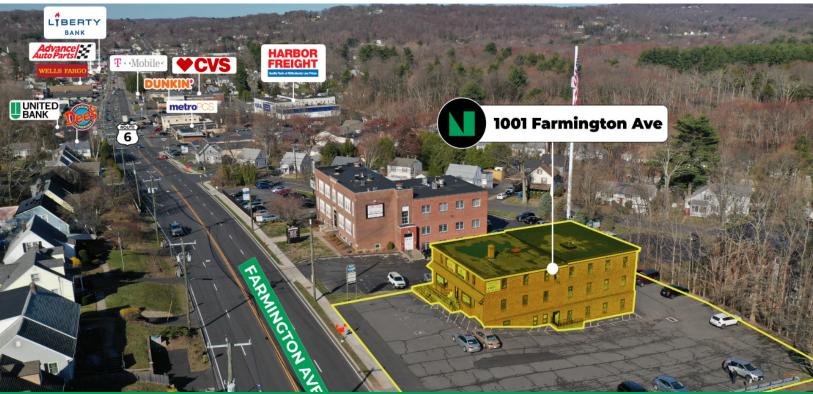

## **HIGHLIGHTS**

- · Affordable and flexible pricing
- · Excellent visibility from Farmington Avenue (Route 6)
- Strong demographics with a population of over 360,000 within 10 miles of the subject property.
- · High traffic retail corridor with over 26,000 vehicles per day
- Surrounding retailers including, ShopRite, CVS, Big Lots, Home Depot, The Edge Fitness, Walmart, Dunkin', Burger King and many more.