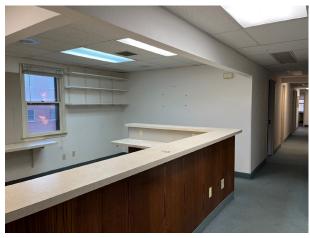

## **SUITE 201** Move-in Ready Medical Space!

Move-in ready medical space equipped with a reception area, back office, filing room, sinks in every service room, private restroom, and kitchen.

**SUITE SIZE:** 1,500 SF