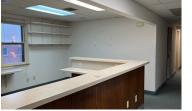

## **SUITE 201** Move-in Ready Medical Space!

Move-in ready medical space equipped with a reception area, back office, filing room, sinks in every service room, private restroom, and kitchen.

**SUITE SIZE:** 1,500 SF