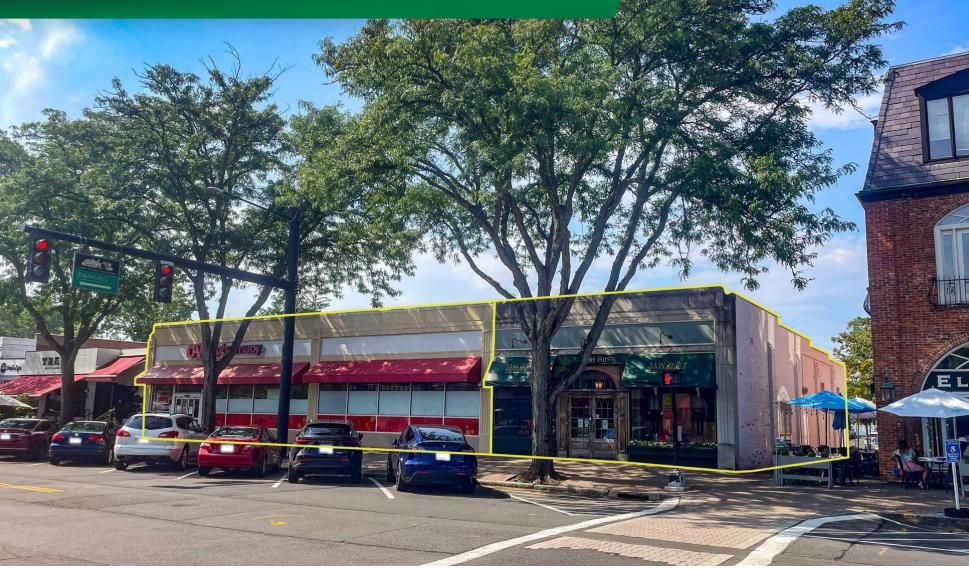

# **Prime location in West Hartford Center!** 978 Farmington Avenue, West Hartford, CT 06107

New England Retail Properties, Inc. | 150 Hartford Ave, Wethersfield, CT 06109 | 860.529.9000

## **978 FARMINGTON AVENUE**

Convenience is a hallmark of this address. Set amidst a bustling district, you'll find yourself surrounded by a diverse array of boutiques, cafes, and restaurants, creating a dynamic synergy that's bound to amplify your business prospects. The property's strategic proximity to major roadways and public transport hubs guarantees effortless accessibility for both customers and employees. There is an abundance of parking with a 244 space public parking lot located behind both spaces, as well as street parking on Farmington Avenue.

### **TENANT POSSESSION DATE SEPTEMBER 2023**

Spanning an impressive space, this property boasts a versatile layout that is primed for customization. Its prominent storefront with expansive windows ensures maximum visibility, drawing in foot traffic and attracting the attention your business deserves.