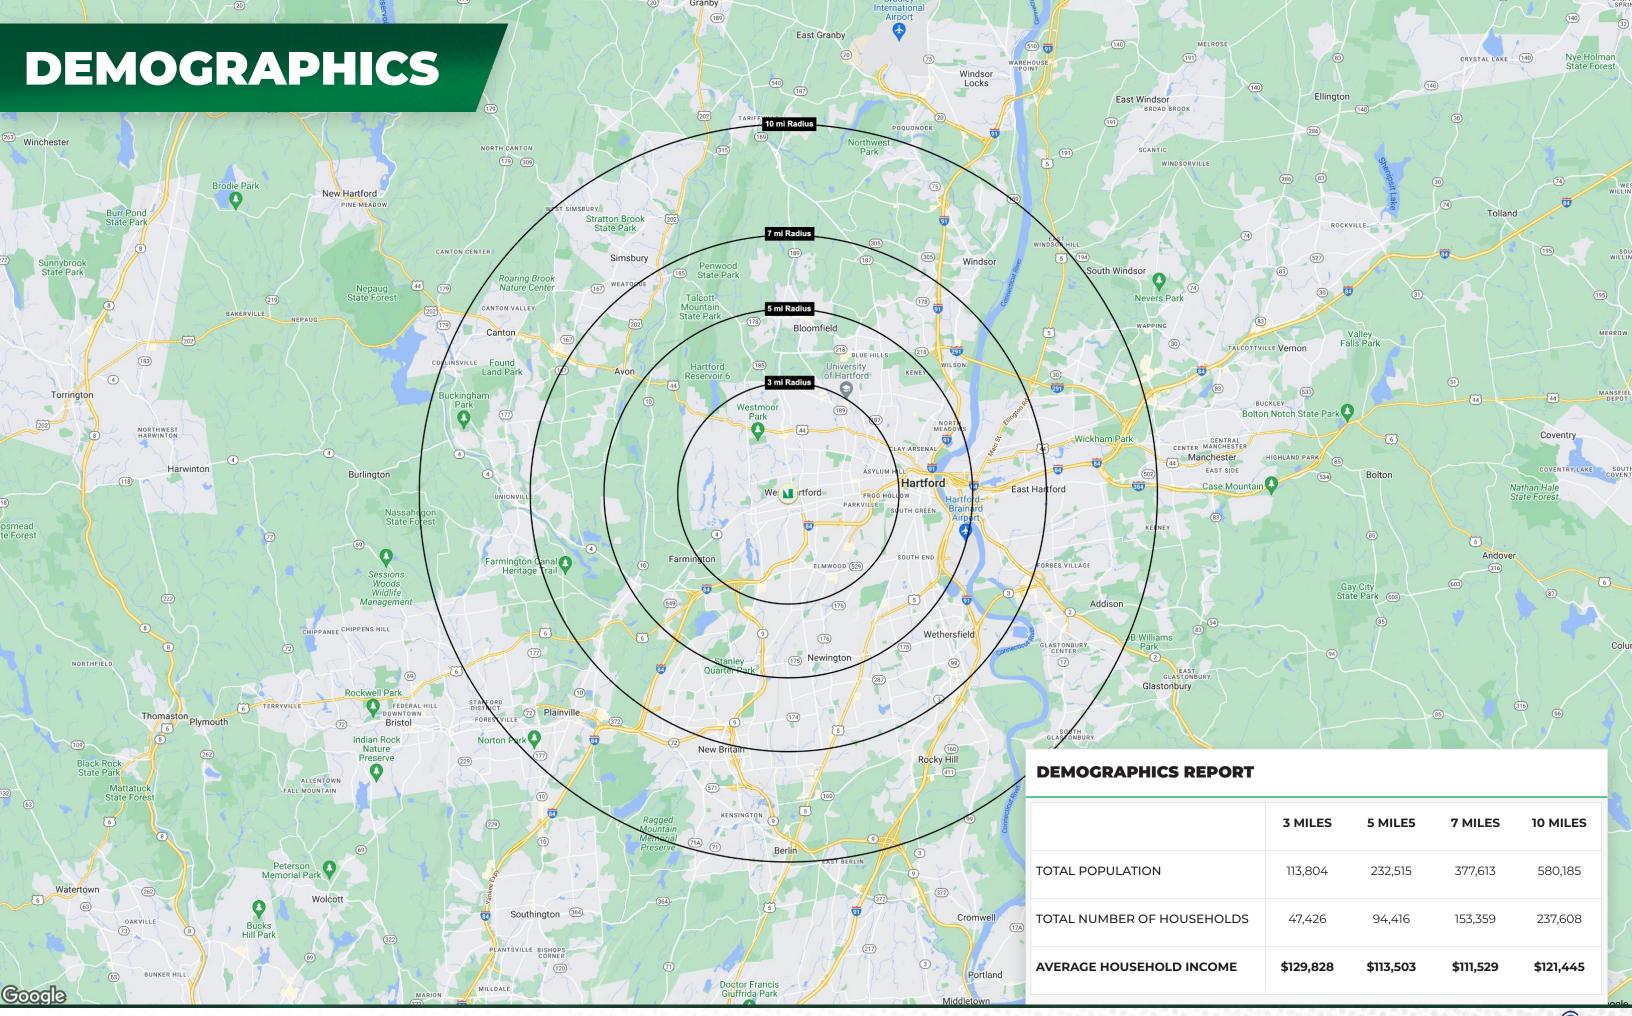

HIGHWAY ACCESS NTERSTATE Approximately 0.9 miles, 84 4 minute to I-84

DEMOGRAPHICS Heavily populated area: 232,000 within 5 miles

OCATION Centrally located in the highly sought after Wes Hartford Center

New England Retail Properties, Inc. | 150 Hartford Ave, Wethersfield, CT 06109 | 860.529.9000

|        | 3 MILES   | 5 MILE5   | 7 MILES   | 10 MILES  |
|--------|-----------|-----------|-----------|-----------|
|        | 113,804   | 232,515   | 377,613   | 580,185   |
| EHOLDS | 47,426    | 94,416    | 153,359   | 237,608   |
| ICOME  | \$129,828 | \$113,503 | \$111,529 | \$121,445 |