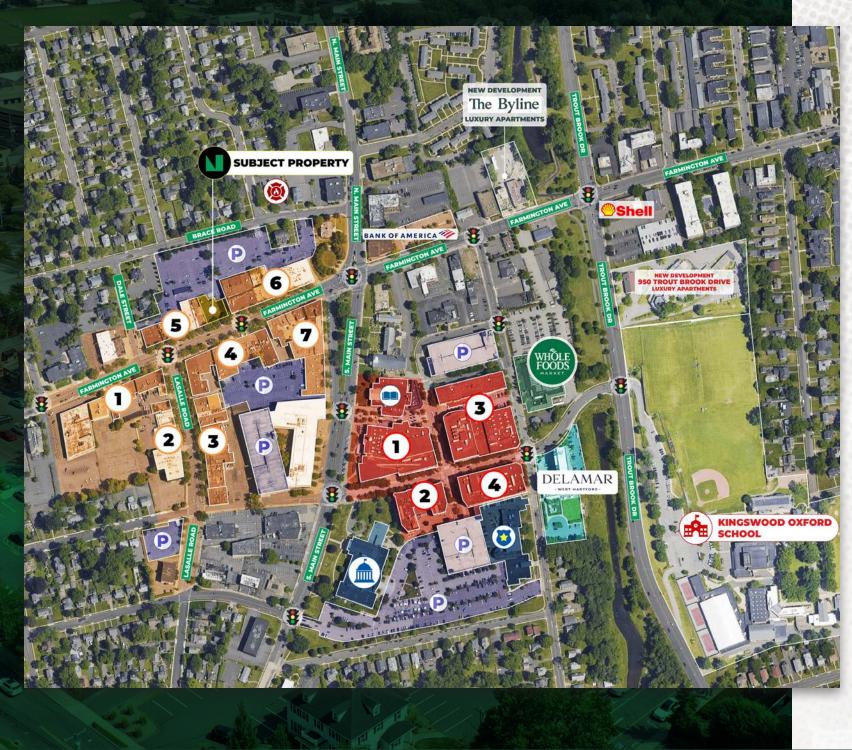

## **978 FARMINGTON AVENUE**

Convenience is a hallmark of this address. Set amidst a bustling district, you'll find yourself surrounded by a diverse array of boutiques, cafes, and restaurants, creating a dynamic synergy that's bound to amplify your business prospects. The property's strategic proximity to major roadways and public transport hubs guarantees effortless accessibility for both customers and employees. There is an abundance of parking with a 244 space public parking lot located behind both spaces, as well as street parking on Farmington Avenue.

HIGHWAY ACCESS NTERSTATE Approximately 0.9 miles, 84 4 minute to I-84

DEMOGRAPHICS Heavily populated area: 232,000 within 5 miles

OCATION Centrally located in the highly sought after Wes Hartford Center

#### **TRAFFIC COUNTS**

Farmington Avenue South Main Street Lasalle Road 10,001 VPD 15,241 VPD 6,813 VPD

| DISTANCES FROM WEST HARTFORD CENTER |                 |  |  |
|-------------------------------------|-----------------|--|--|
| Interstate-84                       | 0.9 mi / 4 min  |  |  |
| University of Saint Joseph          | 1.6 mi / 5 min  |  |  |
| Farmington, CT                      | 3.2 mi / 8 min  |  |  |
| University of Hartford              | 3.6 mi / 11 min |  |  |
| UCONN Health                        | 3.9 mi / 11 min |  |  |
| Downtown Hartford, CT               | 5.1 mi / 12 min |  |  |
| CCSU                                | 5.9 mi / 11 min |  |  |
| Avon, CT                            | 6.8 mi / 14 min |  |  |