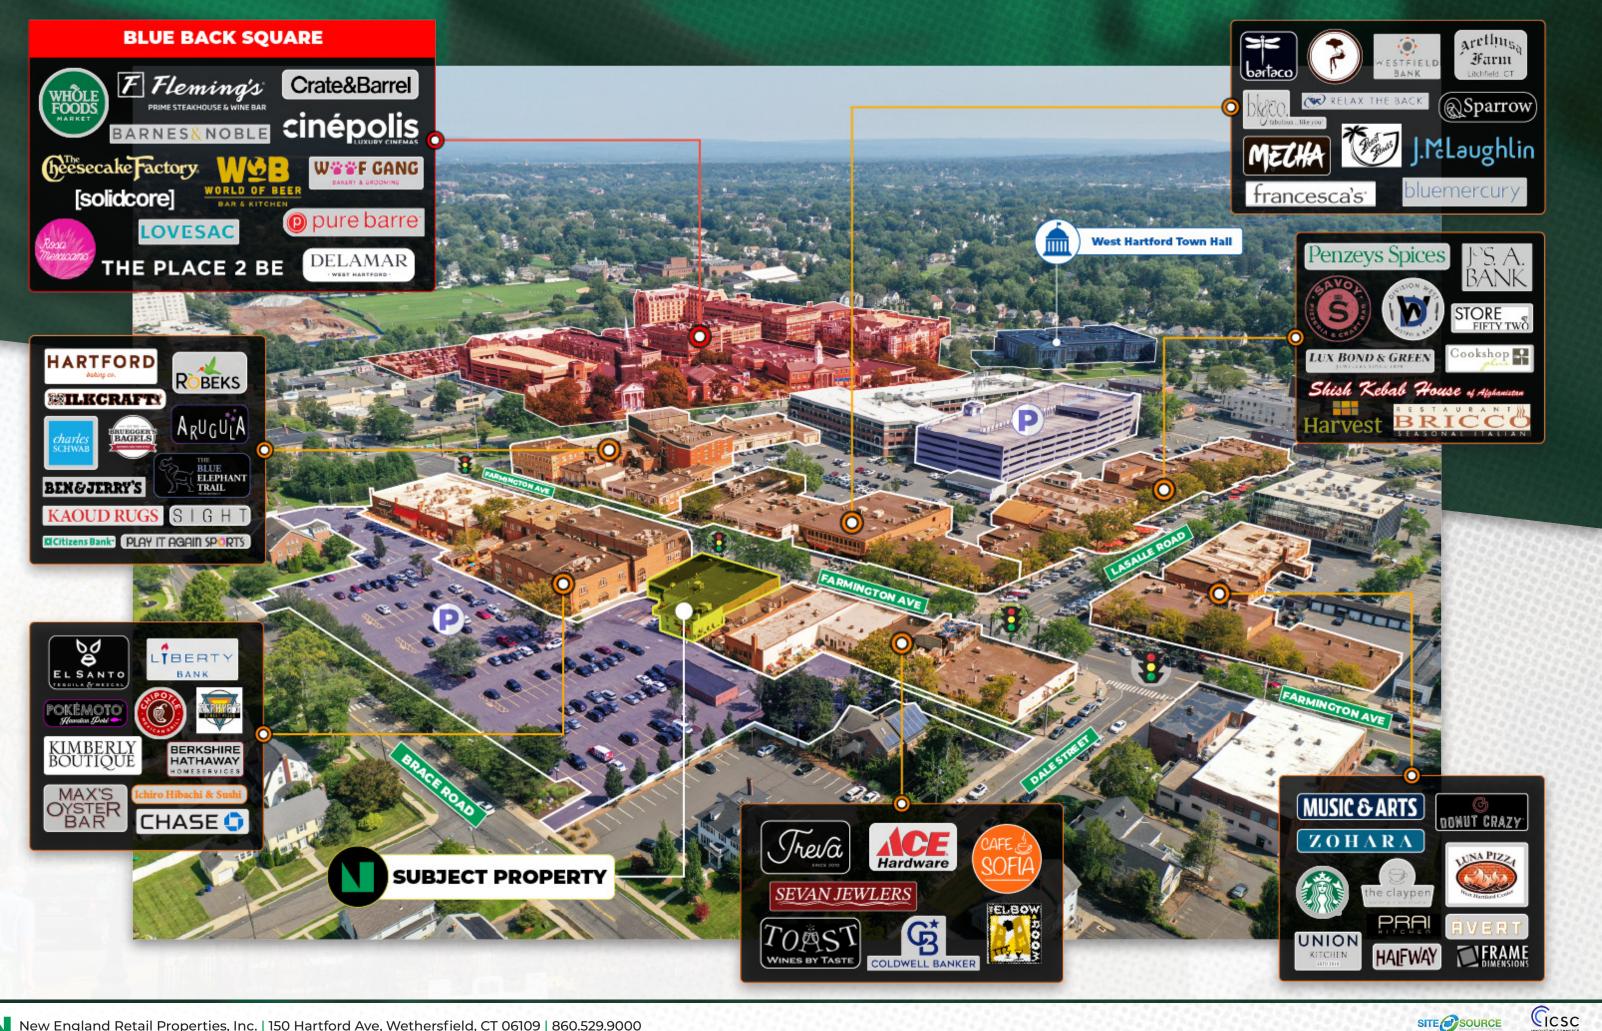

## WEST HARTFORD CENTER RETAIL MARKET

West Hartford Center presents a distinctive hub for shopping, living, and dining. With renowned retailers like Bluemerury, franchesca's, Jos. A. Bank, and a plethora of upscale dining options including Max's Oyster Bar, Restaurant Bricco, Hartford Baking Co., Barcelona and Bar Taco, it offers an unparalleled experience.

#### **BLUE BACK SQUARE**

| 1 | Crate & Barrel         | Flemming's Steakhouse  |
|---|------------------------|------------------------|
|   | Cinépolis Cinemas      | T-Mobile               |
|   | Barnes & Noble         | Woof Gang Grooming     |
| 2 | Pure Barre             | Lovesac                |
|   | Tempur-Pedic Flagship  | Gran Gusto             |
| 3 | Rosa Mexicano          | Muse Paint Bar         |
|   | Pharmacy at Blue Back  | World of Beer          |
|   | Solidcore              | Kaliubon Ramen & Sushi |
|   | Awaken180 Weightloss   | Place 2 Be             |
|   | Maruichi Japanese Food |                        |
| 4 | Playa Bowls            | CYCLE BAR              |
|   | Casper                 | Vinted Wine Bar        |

#### **TRAFFIC COUNTS**

Farmington Avenue South Main Street Lasalle Road 10,001 VPD 15,241 VPD 6,813 VPD

| DISTANCES FROM WEST HARTFORD CENTER |                 |  |  |
|-------------------------------------|-----------------|--|--|
| Interstate-84                       | 0.9 mi / 4 min  |  |  |
| University of Saint Joseph          | 1.6 mi / 5 min  |  |  |
| Farmington, CT                      | 3.2 mi / 8 min  |  |  |
| University of Hartford              | 3.6 mi / 11 min |  |  |
| UCONN Health                        | 3.9 mi / 11 min |  |  |
| Downtown Hartford, CT               | 5.1 mi / 12 min |  |  |
| CCSU                                | 5.9 mi / 11 min |  |  |
| Avon, CT                            | 6.8 mi / 14 min |  |  |