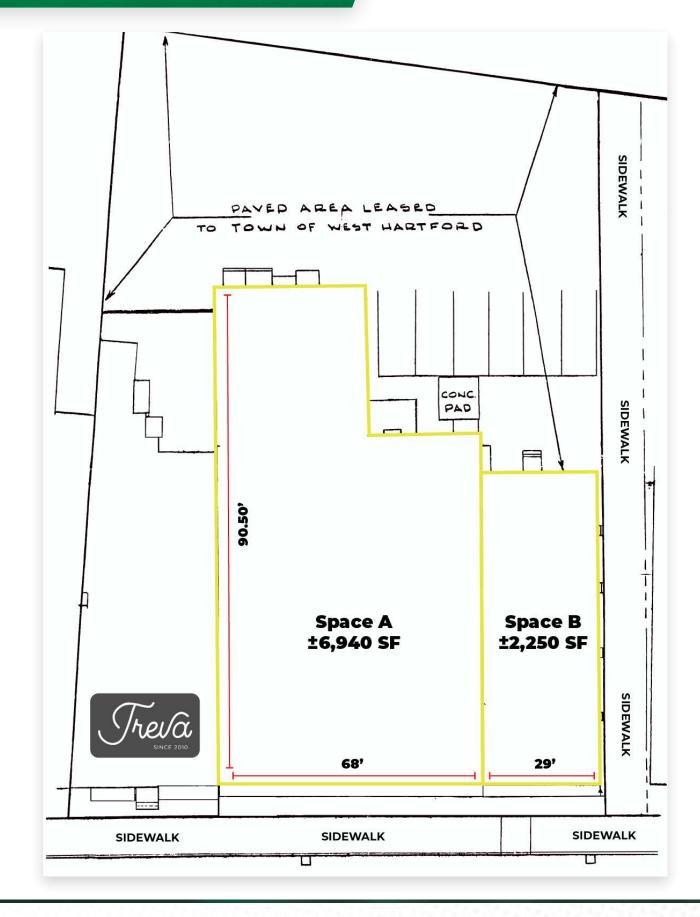

### **PROPERTY DETAILS** Now Leasing

Up to ±9,100 SF available (can be divided)

\$ 45.00 - \$ 60.00/ SF NNN

Retail, fitness, medical, or financial

244+ public parking lot spaces

## ±6,940 SF (can be divided) ±2,250 SF ±9,100 SF FULL BASEMENT STORAGE AVAILABLE \$ 45.00 - \$ 60.00/ SF NNN \$101,483.66