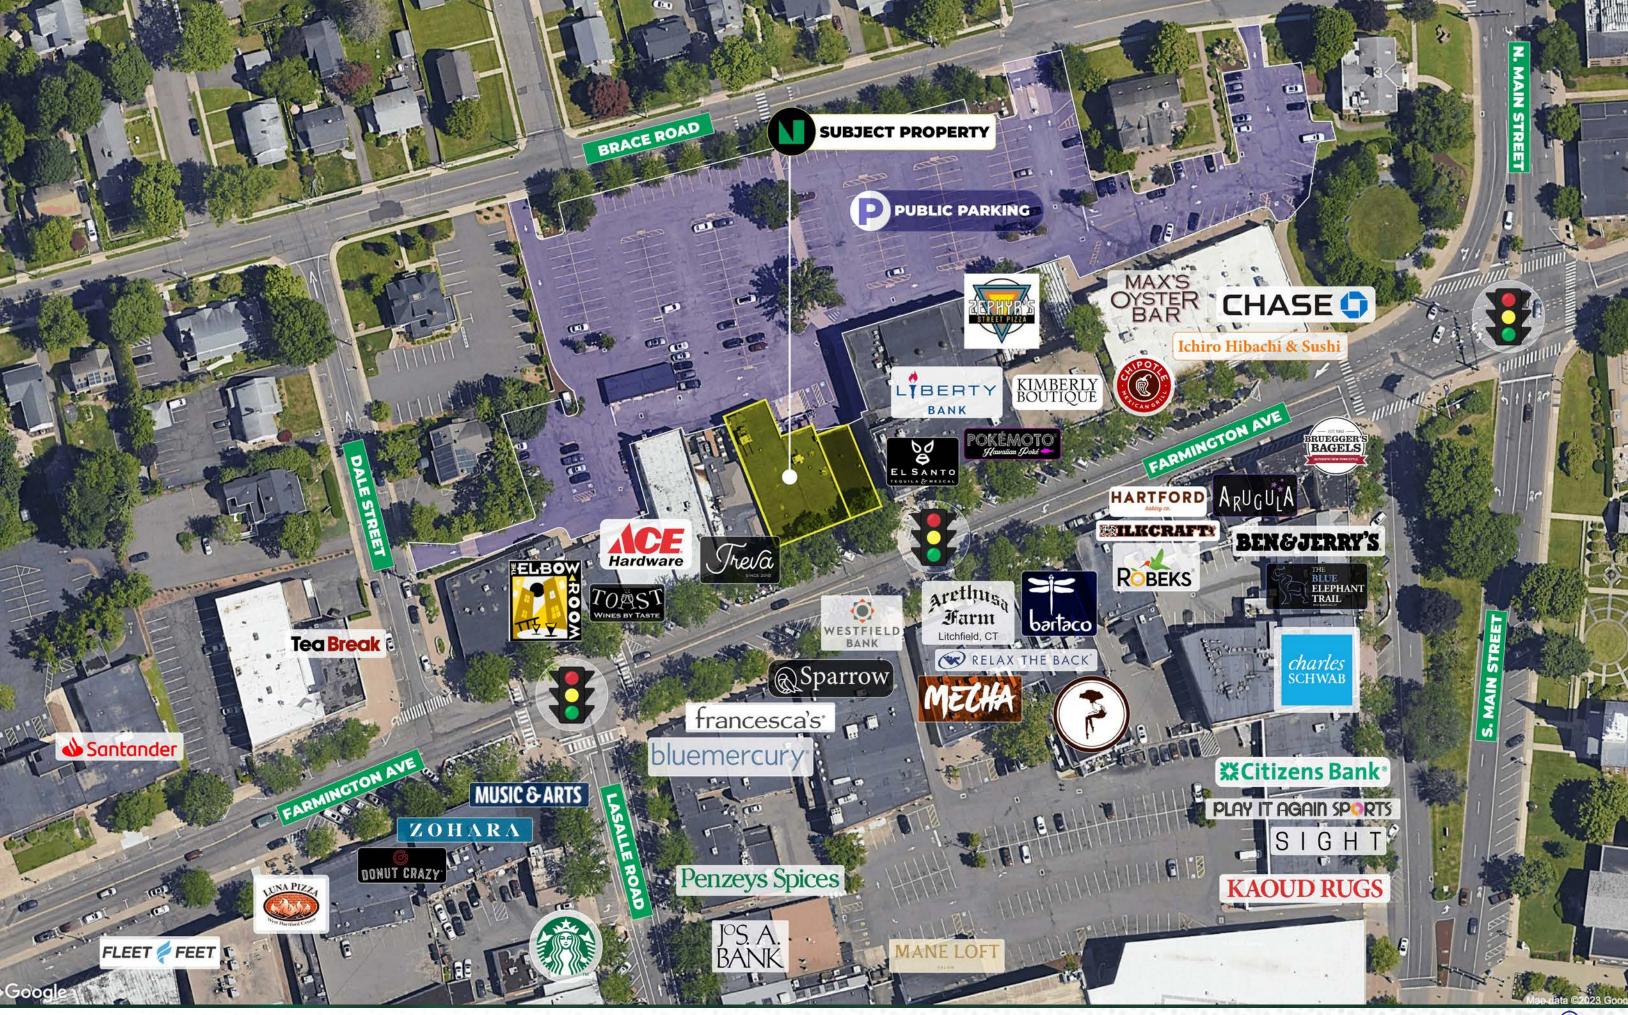

## **978 FARMINGTON AVENUE**

Convenience is a hallmark of this address. Set amidst a bustling district, you'll find yourself surrounded by a diverse array of boutiques, cafes, and restaurants, creating a dynamic synergy that's bound to amplify your business prospects. The property's strategic proximity to major roadways and public transport hubs guarantees effortless accessibility for both customers and employees. There is an abundance of parking with a 244 space public parking lot located behind both spaces, as well as street parking on Farmington Avenue.

### **PROPERTY DETAILS** Now Leasing

Up to ±9,100 SF available (can be divided)

\$ 45.00 - \$ 60.00/ SF NNN

Retail, fitness, medical, or financial

244+ public parking lot spaces

## WEST HARTFORD CENTER RETAIL MARKET

West Hartford Center presents a distinctive hub for shopping, living, and dining. With renowned retailers like Bluemerury, franchesca's, Jos. A. Bank, and a plethora of upscale dining options including Max's Oyster Bar, Restaurant Bricco, Hartford Baking Co., Barcelona and Bar Taco, it offers an unparalleled experience.

|   | WEST HARTFORD CENTER                                                                                           |                                                                                                                                                                                                                                                                                                                                                                                                                                                                                                                                                                                                                                                                                                     |  |  |  |
|---|----------------------------------------------------------------------------------------------------------------|-----------------------------------------------------------------------------------------------------------------------------------------------------------------------------------------------------------------------------------------------------------------------------------------------------------------------------------------------------------------------------------------------------------------------------------------------------------------------------------------------------------------------------------------------------------------------------------------------------------------------------------------------------------------------------------------------------|--|--|--|
| 1 | Fleet Feet                                                                                                     | The Clay Pen                                                                                                                                                                                                                                                                                                                                                                                                                                                                                                                                                                                                                                                                                        |  |  |  |
|   | The Eyeglass Place                                                                                             | Music & Arts                                                                                                                                                                                                                                                                                                                                                                                                                                                                                                                                                                                                                                                                                        |  |  |  |
|   | Pink Flamingo Party Co.                                                                                        | Shiny Nail & Spa                                                                                                                                                                                                                                                                                                                                                                                                                                                                                                                                                                                                                                                                                    |  |  |  |
|   | Medi-Weightloss                                                                                                | Donut Crazy                                                                                                                                                                                                                                                                                                                                                                                                                                                                                                                                                                                                                                                                                         |  |  |  |
|   | Luna Pizza                                                                                                     | Zohara                                                                                                                                                                                                                                                                                                                                                                                                                                                                                                                                                                                                                                                                                              |  |  |  |
| 2 | Starbucks                                                                                                      | Artisan Vape                                                                                                                                                                                                                                                                                                                                                                                                                                                                                                                                                                                                                                                                                        |  |  |  |
|   | Pria Kitchen                                                                                                   | Central Optica                                                                                                                                                                                                                                                                                                                                                                                                                                                                                                                                                                                                                                                                                      |  |  |  |
|   | Avert Brasserie                                                                                                | Halfway                                                                                                                                                                                                                                                                                                                                                                                                                                                                                                                                                                                                                                                                                             |  |  |  |
|   | Union Kitchen                                                                                                  |                                                                                                                                                                                                                                                                                                                                                                                                                                                                                                                                                                                                                                                                                                     |  |  |  |
| 3 | Bridgewater Chocolate                                                                                          | Penzy's Spices                                                                                                                                                                                                                                                                                                                                                                                                                                                                                                                                                                                                                                                                                      |  |  |  |
|   | Jos. A. Bank. Clothiers                                                                                        | Savoy Pizzeria                                                                                                                                                                                                                                                                                                                                                                                                                                                                                                                                                                                                                                                                                      |  |  |  |
|   | Division West                                                                                                  | Shish Kebab House                                                                                                                                                                                                                                                                                                                                                                                                                                                                                                                                                                                                                                                                                   |  |  |  |
|   | Lux Bond & Green                                                                                               | AT&T                                                                                                                                                                                                                                                                                                                                                                                                                                                                                                                                                                                                                                                                                                |  |  |  |
|   | Cookshop Plus                                                                                                  | Harvest Wine Bar                                                                                                                                                                                                                                                                                                                                                                                                                                                                                                                                                                                                                                                                                    |  |  |  |
|   | Song Restaurant                                                                                                | Restaurant Bricco                                                                                                                                                                                                                                                                                                                                                                                                                                                                                                                                                                                                                                                                                   |  |  |  |
| 4 | Bluemercury                                                                                                    | Westfield Bank                                                                                                                                                                                                                                                                                                                                                                                                                                                                                                                                                                                                                                                                                      |  |  |  |
|   | francesca's                                                                                                    | J.McLaughlin                                                                                                                                                                                                                                                                                                                                                                                                                                                                                                                                                                                                                                                                                        |  |  |  |
|   | BK & Co,                                                                                                       | Boost Bowls                                                                                                                                                                                                                                                                                                                                                                                                                                                                                                                                                                                                                                                                                         |  |  |  |
|   | Bar Taco                                                                                                       | Barcelona                                                                                                                                                                                                                                                                                                                                                                                                                                                                                                                                                                                                                                                                                           |  |  |  |
|   | Sparrow                                                                                                        | Meca Noodle Bar                                                                                                                                                                                                                                                                                                                                                                                                                                                                                                                                                                                                                                                                                     |  |  |  |
| 5 | Coldwell Banker Realty                                                                                         | ACE Hardware                                                                                                                                                                                                                                                                                                                                                                                                                                                                                                                                                                                                                                                                                        |  |  |  |
|   | Sevan Jewelers                                                                                                 | Café Sofia                                                                                                                                                                                                                                                                                                                                                                                                                                                                                                                                                                                                                                                                                          |  |  |  |
|   | Pink Soda                                                                                                      | The Elbow Room                                                                                                                                                                                                                                                                                                                                                                                                                                                                                                                                                                                                                                                                                      |  |  |  |
|   | Toast Wine & Spirits                                                                                           | Treva                                                                                                                                                                                                                                                                                                                                                                                                                                                                                                                                                                                                                                                                                               |  |  |  |
| 6 | El Santo                                                                                                       | Liberty Bank                                                                                                                                                                                                                                                                                                                                                                                                                                                                                                                                                                                                                                                                                        |  |  |  |
|   | Pokemoto                                                                                                       | Kimberly Boutique                                                                                                                                                                                                                                                                                                                                                                                                                                                                                                                                                                                                                                                                                   |  |  |  |
|   | Max Oyster Bar                                                                                                 | Chipotle                                                                                                                                                                                                                                                                                                                                                                                                                                                                                                                                                                                                                                                                                            |  |  |  |
|   | Ichiro Hibachi & Sushi                                                                                         | Chase Bank                                                                                                                                                                                                                                                                                                                                                                                                                                                                                                                                                                                                                                                                                          |  |  |  |
| 7 | Hartford Baking Co.                                                                                            | Robeks                                                                                                                                                                                                                                                                                                                                                                                                                                                                                                                                                                                                                                                                                              |  |  |  |
|   | Milk Craft                                                                                                     | Ten Thousand Villages                                                                                                                                                                                                                                                                                                                                                                                                                                                                                                                                                                                                                                                                               |  |  |  |
|   | Arugula Bistro                                                                                                 | Bruegger's Bagels                                                                                                                                                                                                                                                                                                                                                                                                                                                                                                                                                                                                                                                                                   |  |  |  |
|   | Ben & Jerry's                                                                                                  | Kung Fu Tea                                                                                                                                                                                                                                                                                                                                                                                                                                                                                                                                                                                                                                                                                         |  |  |  |
|   | Games Workshop                                                                                                 | Sam's Gyro                                                                                                                                                                                                                                                                                                                                                                                                                                                                                                                                                                                                                                                                                          |  |  |  |
|   | The Blue Elephant Trail                                                                                        | Charles Schwab                                                                                                                                                                                                                                                                                                                                                                                                                                                                                                                                                                                                                                                                                      |  |  |  |
|   | Citizens                                                                                                       | Play It Again Sports                                                                                                                                                                                                                                                                                                                                                                                                                                                                                                                                                                                                                                                                                |  |  |  |
|   | Kaoud Rugs                                                                                                     |                                                                                                                                                                                                                                                                                                                                                                                                                                                                                                                                                                                                                                                                                                     |  |  |  |
|   | the second s | and the second se |  |  |  |