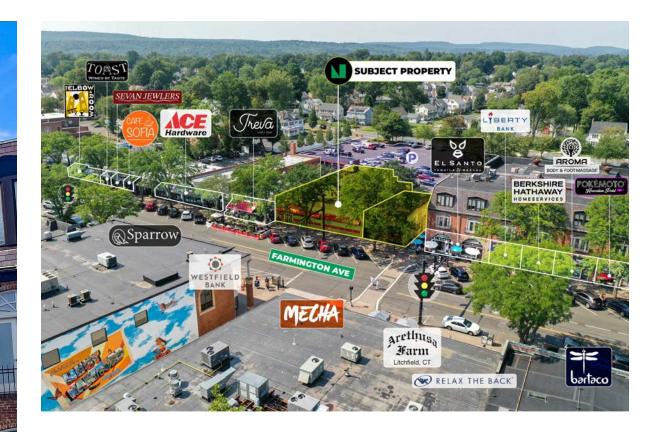

## WEST HARTFORD CENTER RETAIL MARKET

West Hartford Center presents a distinctive hub for shopping, living, and dining. With renowned retailers like Bluemerury, franchesca's, Jos. A. Bank, and a plethora of upscale dining options including Max's Oyster Bar, Restaurant Bricco, Hartford Baking Co., Barcelona and Bar Taco, it offers an unparalleled experience.

|   | WEST HARTFORD CENTER                                                                                           |                                                                                                                                                                                                                                                                                                                                                                                                                                                                                                                                                                                                                                                                                                     |  |  |  |
|---|----------------------------------------------------------------------------------------------------------------|-----------------------------------------------------------------------------------------------------------------------------------------------------------------------------------------------------------------------------------------------------------------------------------------------------------------------------------------------------------------------------------------------------------------------------------------------------------------------------------------------------------------------------------------------------------------------------------------------------------------------------------------------------------------------------------------------------|--|--|--|
| 1 | Fleet Feet                                                                                                     | The Clay Pen                                                                                                                                                                                                                                                                                                                                                                                                                                                                                                                                                                                                                                                                                        |  |  |  |
|   | The Eyeglass Place                                                                                             | Music & Arts                                                                                                                                                                                                                                                                                                                                                                                                                                                                                                                                                                                                                                                                                        |  |  |  |
|   | Pink Flamingo Party Co.                                                                                        | Shiny Nail & Spa                                                                                                                                                                                                                                                                                                                                                                                                                                                                                                                                                                                                                                                                                    |  |  |  |
|   | Medi-Weightloss                                                                                                | Donut Crazy                                                                                                                                                                                                                                                                                                                                                                                                                                                                                                                                                                                                                                                                                         |  |  |  |
|   | Luna Pizza                                                                                                     | Zohara                                                                                                                                                                                                                                                                                                                                                                                                                                                                                                                                                                                                                                                                                              |  |  |  |
| 2 | Starbucks                                                                                                      | Artisan Vape                                                                                                                                                                                                                                                                                                                                                                                                                                                                                                                                                                                                                                                                                        |  |  |  |
|   | Pria Kitchen                                                                                                   | Central Optica                                                                                                                                                                                                                                                                                                                                                                                                                                                                                                                                                                                                                                                                                      |  |  |  |
|   | Avert Brasserie                                                                                                | Halfway                                                                                                                                                                                                                                                                                                                                                                                                                                                                                                                                                                                                                                                                                             |  |  |  |
|   | Union Kitchen                                                                                                  |                                                                                                                                                                                                                                                                                                                                                                                                                                                                                                                                                                                                                                                                                                     |  |  |  |
| 3 | Bridgewater Chocolate                                                                                          | Penzy's Spices                                                                                                                                                                                                                                                                                                                                                                                                                                                                                                                                                                                                                                                                                      |  |  |  |
|   | Jos. A. Bank. Clothiers                                                                                        | Savoy Pizzeria                                                                                                                                                                                                                                                                                                                                                                                                                                                                                                                                                                                                                                                                                      |  |  |  |
|   | Division West                                                                                                  | Shish Kebab House                                                                                                                                                                                                                                                                                                                                                                                                                                                                                                                                                                                                                                                                                   |  |  |  |
|   | Lux Bond & Green                                                                                               | AT&T                                                                                                                                                                                                                                                                                                                                                                                                                                                                                                                                                                                                                                                                                                |  |  |  |
|   | Cookshop Plus                                                                                                  | Harvest Wine Bar                                                                                                                                                                                                                                                                                                                                                                                                                                                                                                                                                                                                                                                                                    |  |  |  |
|   | Song Restaurant                                                                                                | Restaurant Bricco                                                                                                                                                                                                                                                                                                                                                                                                                                                                                                                                                                                                                                                                                   |  |  |  |
| 4 | Bluemercury                                                                                                    | Westfield Bank                                                                                                                                                                                                                                                                                                                                                                                                                                                                                                                                                                                                                                                                                      |  |  |  |
|   | francesca's                                                                                                    | J.McLaughlin                                                                                                                                                                                                                                                                                                                                                                                                                                                                                                                                                                                                                                                                                        |  |  |  |
|   | BK & Co,                                                                                                       | Boost Bowls                                                                                                                                                                                                                                                                                                                                                                                                                                                                                                                                                                                                                                                                                         |  |  |  |
|   | Bar Taco                                                                                                       | Barcelona                                                                                                                                                                                                                                                                                                                                                                                                                                                                                                                                                                                                                                                                                           |  |  |  |
|   | Sparrow                                                                                                        | Meca Noodle Bar                                                                                                                                                                                                                                                                                                                                                                                                                                                                                                                                                                                                                                                                                     |  |  |  |
| 5 | Coldwell Banker Realty                                                                                         | ACE Hardware                                                                                                                                                                                                                                                                                                                                                                                                                                                                                                                                                                                                                                                                                        |  |  |  |
|   | Sevan Jewelers                                                                                                 | Café Sofia                                                                                                                                                                                                                                                                                                                                                                                                                                                                                                                                                                                                                                                                                          |  |  |  |
|   | Pink Soda                                                                                                      | The Elbow Room                                                                                                                                                                                                                                                                                                                                                                                                                                                                                                                                                                                                                                                                                      |  |  |  |
|   | Toast Wine & Spirits                                                                                           | Treva                                                                                                                                                                                                                                                                                                                                                                                                                                                                                                                                                                                                                                                                                               |  |  |  |
| 6 | El Santo                                                                                                       | Liberty Bank                                                                                                                                                                                                                                                                                                                                                                                                                                                                                                                                                                                                                                                                                        |  |  |  |
|   | Pokemoto                                                                                                       | Kimberly Boutique                                                                                                                                                                                                                                                                                                                                                                                                                                                                                                                                                                                                                                                                                   |  |  |  |
|   | Max Oyster Bar                                                                                                 | Chipotle                                                                                                                                                                                                                                                                                                                                                                                                                                                                                                                                                                                                                                                                                            |  |  |  |
|   | Ichiro Hibachi & Sushi                                                                                         | Chase Bank                                                                                                                                                                                                                                                                                                                                                                                                                                                                                                                                                                                                                                                                                          |  |  |  |
| 7 | Hartford Baking Co.                                                                                            | Robeks                                                                                                                                                                                                                                                                                                                                                                                                                                                                                                                                                                                                                                                                                              |  |  |  |
|   | Milk Craft                                                                                                     | Ten Thousand Villages                                                                                                                                                                                                                                                                                                                                                                                                                                                                                                                                                                                                                                                                               |  |  |  |
|   | Arugula Bistro                                                                                                 | Bruegger's Bagels                                                                                                                                                                                                                                                                                                                                                                                                                                                                                                                                                                                                                                                                                   |  |  |  |
|   | Ben & Jerry's                                                                                                  | Kung Fu Tea                                                                                                                                                                                                                                                                                                                                                                                                                                                                                                                                                                                                                                                                                         |  |  |  |
|   | Games Workshop                                                                                                 | Sam's Gyro                                                                                                                                                                                                                                                                                                                                                                                                                                                                                                                                                                                                                                                                                          |  |  |  |
|   | The Blue Elephant Trail                                                                                        | Charles Schwab                                                                                                                                                                                                                                                                                                                                                                                                                                                                                                                                                                                                                                                                                      |  |  |  |
|   | Citizens                                                                                                       | Play It Again Sports                                                                                                                                                                                                                                                                                                                                                                                                                                                                                                                                                                                                                                                                                |  |  |  |
|   | Kaoud Rugs                                                                                                     |                                                                                                                                                                                                                                                                                                                                                                                                                                                                                                                                                                                                                                                                                                     |  |  |  |
|   | the second s | and the second se |  |  |  |

#### **TRAFFIC COUNTS**

Farmington Avenue South Main Street Lasalle Road 10,001 VPD 15,241 VPD 6,813 VPD

| DISTANCES FROM WEST HARTFORD CENTER |                 |  |  |
|-------------------------------------|-----------------|--|--|
| Interstate-84                       | 0.9 mi / 4 min  |  |  |
| University of Saint Joseph          | 1.6 mi / 5 min  |  |  |
| Farmington, CT                      | 3.2 mi / 8 min  |  |  |
| University of Hartford              | 3.6 mi / 11 min |  |  |
| UCONN Health                        | 3.9 mi / 11 min |  |  |
| Downtown Hartford, CT               | 5.1 mi / 12 min |  |  |
| CCSU                                | 5.9 mi / 11 min |  |  |
| Avon, CT                            | 6.8 mi / 14 min |  |  |