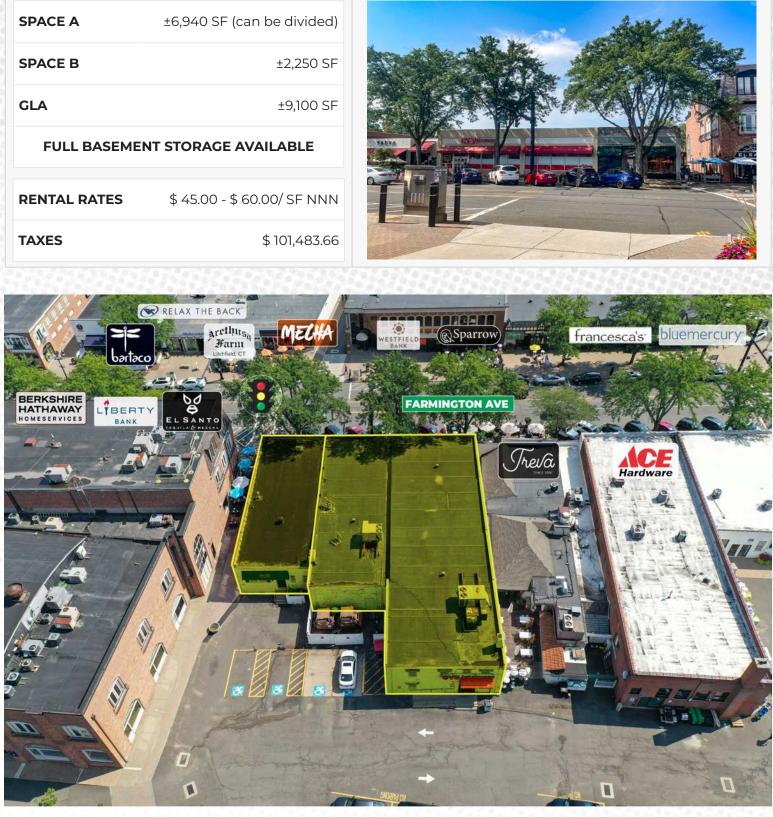

### **PROPERTY DETAILS** Now Leasing

Up to ±9,100 SF available (can be divided)

\$ 45.00 - \$ 60.00/ SF NNN

Retail, fitness, medical, or financial

244+ public parking lot spaces

## ±6,940 SF (can be divided) ±2,250 SF ±9,100 SF FULL BASEMENT STORAGE AVAILABLE \$ 45.00 - \$ 60.00/ SF NNN \$101,483.66

### **PROPERTY DETAILS** 978 FARMINGTON AVE. WEST HARTFORD, CT 06107