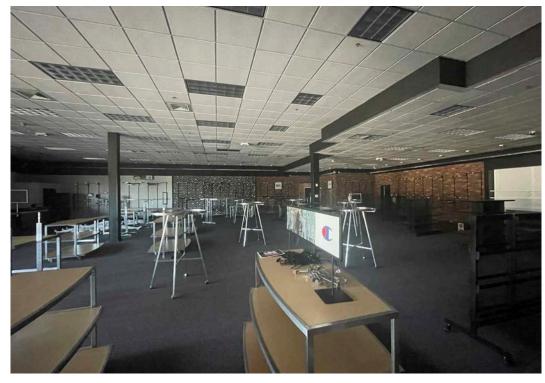

t. This property offers excellent visibility in a high traffic retail corridor with over 25,000 vehicles per day. Surrounded by both national and local tenants including, Walmart, Popeyes, Esporta Fitness, Hobby Lobby and ShopRite. The current occupying tenants at 1290 Farmington Avenue are Noble Nail & Spa, Jamaican Kitchen and Rosie's Laundry.







#### **TRAFFIC COUNTS**

High Traffic counts with over 25,000 vehicles per day



#### **PROPERTY DETAILS** | Now Leasing

| SPACE SIZE | 6,500 SF (can be divided)               |
|------------|-----------------------------------------|
| RENT PRICE | Contact broker for pricing details      |
| PARKING    | 47 on-site spaces                       |
| USE TYPE   | Retail / Medical / Restaurant / Service |





## **INTERIOR PHOTOS**





















### CONTACT

Matt Halprin

D: 860.529.9000 X 105 | C: 860.729.6810

E: halprinm@newenglandretail.com

www.newenglandretail.com









NO WARRANTY OR REPRESENTATION, EXPRESSED OR IMPLIED, IS MADE AS TO THE ACCURACY OF THE INFORMATION CONTAINED HEREIN, AND SAME IS SUBMITTED SUBJECT TO ERRORS, CHANGE OR PRICE, RENTAL OR OTHER CONDITIONS, WITHDRAWAL WITHOUT NOTICE, AND TO ANY SPECIAL LISTING CONDITIONS IMPOSED BY OUR PRINCIPALS.