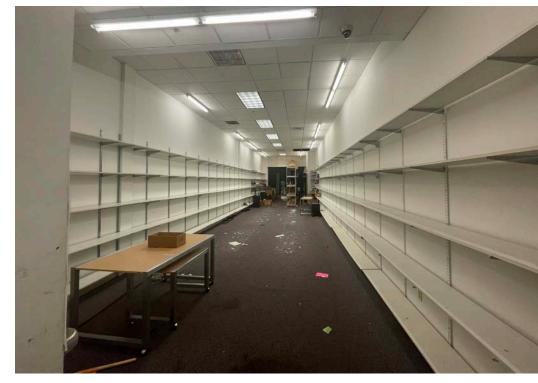

This property offers excellent visibility in a high traffic retail corridor with over 25,000 vehicles per day. Surrounded by both national and local tenants including, Walmart, Popeyes, Esporta Fitness, Hobby Lobby and ShopRite. The current occupying tenants at 1290 Farmington Avenue are Noble Nail & Spa, Jamaican Kitchen and Rosie's Laundry.







#### **TRAFFIC COUNTS**

High Traffic counts with over 25,000 vehicles per day



#### **PROPERTY DETAILS** | Now Leasing

| SPACE SIZE | 6,500 SF (can be divided)               |
|------------|-----------------------------------------|
| RENT PRICE | Contact broker for pricing details      |
| PARKING    | 47 on-site spaces                       |
| USE TYPE   | Retail / Medical / Restaurant / Service |





## **INTERIOR PHOTOS**





















### CONTACT

Matt Halprin

D: 860.529.9000 X 105 | C: 860.729.6810

E: halprinm@newenglandretail.com

www.newenglandretail.com









NO WARRANTY OR REPRESENTATION, EXPRESSED OR IMPLIED, IS MADE AS TO THE ACCURACY OF THE INFORMATION CONTAINED HEREIN, AND SAME IS SUBMITTED SUBJECT TO ERRORS, CHANGE OR PRICE, RENTAL OR OTHER CONDITIONS, WITHDRAWAL WITHOUT NOTICE, AND TO ANY SPECIAL LISTING CONDITIONS IMPOSED BY OUR PRINCIPALS.