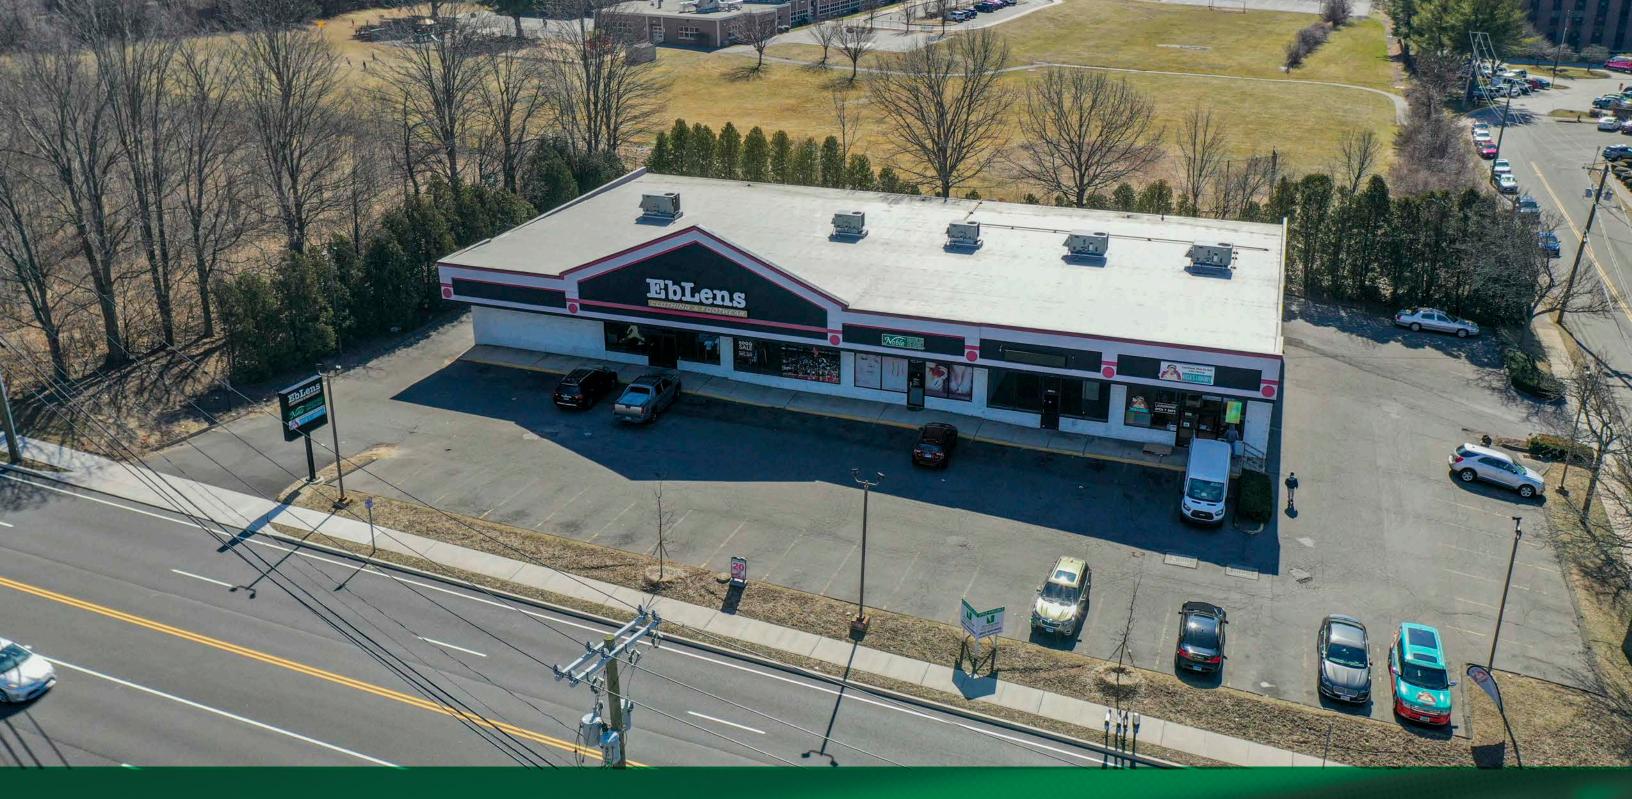

## **MATT HALPRIN**

D: 860.529.9000 X 105 halprinm@newenglandretail.com www.newenglandretail.com

6,500 Sq. Ft. End Cap Space

1290 Farmington Avenue RTE-6, Bristol, CT 06010

Now leasing 6,500 SF of end cap space (can be divided) on Route 6! The subject property is located in a busy section of Route 6 and on the boarder of Bristol and Farmington Connecticut. This property offers excellent visibility in a high traffic retail corridor with over 25,000 vehicles per day. Surrounded by both national and local tenants including, Walmart, Popeyes, Esporta Fitness, Hobby Lobby and ShopRite. The current occupying tenants at 1290 Farmington Avenue are Noble Nail & Spa, Jamaican Kitchen and Rosie's Laundry.

#### **PROPERTY DETAILS** | Now Leasing

| SPACE SIZE | 6,500 SF (can be divided)               |
|------------|-----------------------------------------|
| RENT PRICE | Contact broker for pricing details      |
| PARKING    | 47 on-site spaces                       |
| USE TYPE   | Retail / Medical / Restaurant / Service |