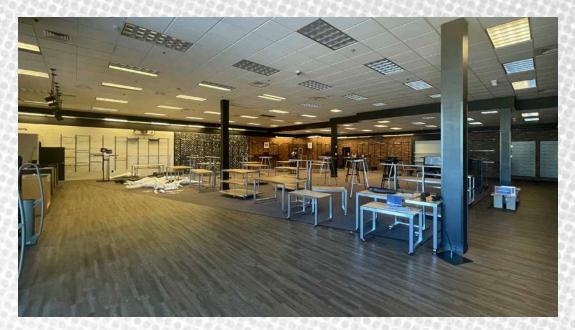

## **MATT HALPRIN**

D: 860.529.9000 X 105 halprinm@newenglandretail.com www.newenglandretail.com

6,500 Sq. Ft. End Cap Space

1290 Farmington Avenue RTE-6, Bristol, CT 06010





Now leasing 6,500 SF of end cap space (can be divided) on Route 6! The subject property is located in a busy section of Route 6 and on the boarder of Bristol and Farmington Connecticut. This property offers excellent visibility in a high traffic retail corridor with over 25,000 vehicles per day. Surrounded by both national and local tenants including, Walmart, Popeyes, Esporta Fitness, Hobby Lobby and ShopRite. The current occupying tenants at 1290 Farmington Avenue are Noble Nail & Spa, Jamaican Kitchen and Rosie's Laundry.







#### **TRAFFIC COUNTS**

High Traffic counts with over 25,000 vehicles per day



#### **PROPERTY DETAILS** | Now Leasing

| SPACE SIZE | 6,500 SF (can be divided)               |
|------------|-----------------------------------------|
| RENT PRICE | Contact broker for pricing details      |
| PARKING    | 47 on-site spaces                       |
| USE TYPE   | Retail / Medical / Restaurant / Service |





## **INTERIOR PHOTOS**





















### CONTACT

Matt Halprin

D: 860.529.9000 X 105 | C: 860.729.6810

E: halprinm@newenglandretail.com

www.newenglandretail.com









NO WARRANTY OR REPRESENTATION, EXPRESSED OR IMPLIED, IS MADE AS TO THE ACCURACY OF THE INFORMATION CONTAINED HEREIN, AND SAME IS SUBMITTED SUBJECT TO ERRORS, CHANGE OR PRICE, RENTAL OR OTHER CONDITIONS, WITHDRAWAL WITHOUT NOTICE, AND TO ANY SPECIAL LISTING CONDITIONS IMPOSED BY OUR PRIN