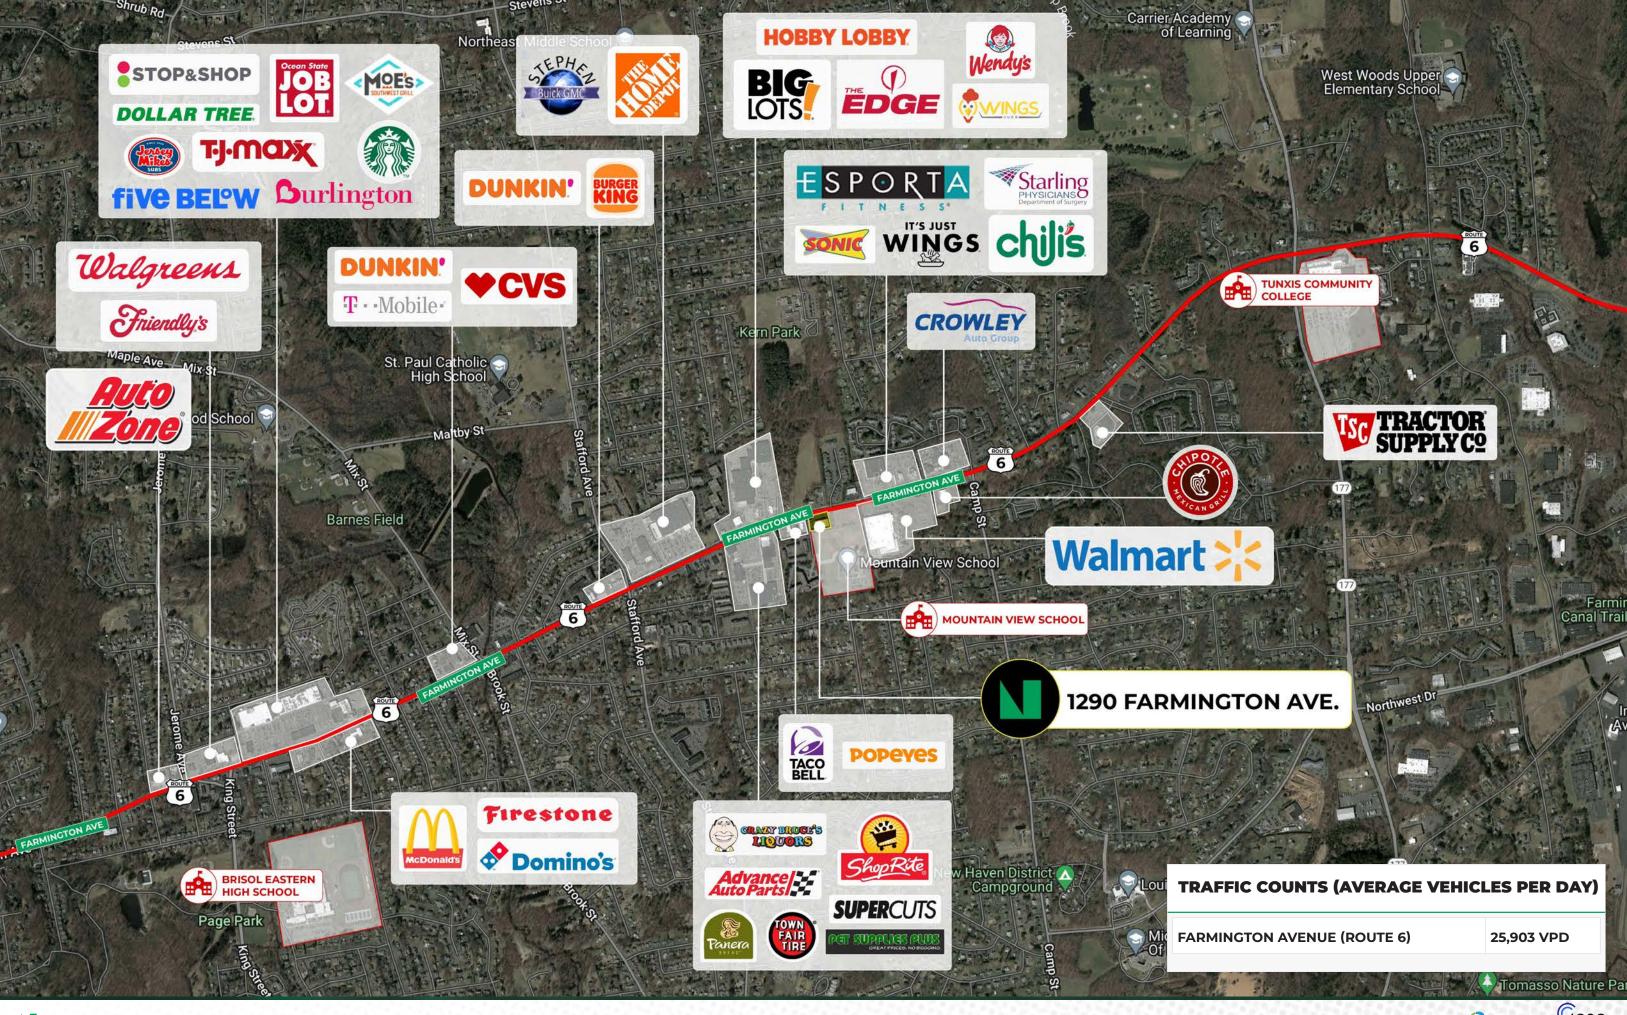

## **MATT HALPRIN**

D: 860.529.9000 X 105 halprinm@newenglandretail.com www.newenglandretail.com

6,500 Sq. Ft. End Cap Space

1290 Farmington Avenue RTE-6, Bristol, CT 06010

Now leasing 6,500 SF of end cap space (can be divided) on Route 6! The subject property is located in a busy section of Route 6 and on the boarder of Bristol and Farmington Connecticut. This property offers excellent visibility in a high traffic retail corridor with over 25,000 vehicles per day. Surrounded by both national and local tenants including, Walmart, Popeyes, Esporta Fitness, Hobby Lobby and ShopRite. The current occupying tenants at 1290 Farmington Avenue are Noble Nail & Spa, Jamaican Kitchen and Rosie's Laundry.

#### **TRAFFIC COUNTS**

High Traffic counts with over 25,000 vehicles per day