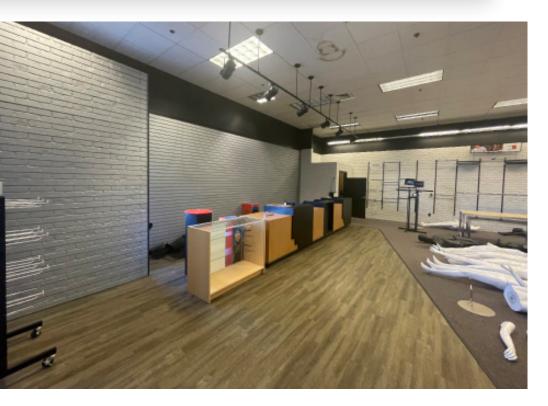

nnecticut. This property offers excellent visibility in a high traffic retail corridor with over 25,000 vehicles per day. Surrounded by both national and local tenants including, Walmart, Popeyes, Esporta Fitness, Hobby Lobby and ShopRite. The current occupying tenants at 1290 Farmington Avenue are Noble Nail & Spa, Jamaican Kitchen and Rosie's Laundry.







#### **TRAFFIC COUNTS**

High Traffic counts with over 25,000 vehicles per day



#### **PROPERTY DETAILS** | Now Leasing

| SPACE SIZE | 6,500 SF (can be divided)               |
|------------|-----------------------------------------|
| RENT PRICE | Contact broker for pricing details      |
| PARKING    | 47 on-site spaces                       |
| USE TYPE   | Retail / Medical / Restaurant / Service |





## **INTERIOR PHOTOS**





















### CONTACT

Matt Halprin

D: 860.529.9000 X 105 | C: 860.729.6810

E: halprinm@newenglandretail.com

www.newenglandretail.com









NO WARRANTY OR REPRESENTATION, EXPRESSED OR IMPLIED, IS MADE AS TO THE ACCURACY OF THE INFORMATION CONTAINED HEREIN, AND SAME IS SUBMITTED SUBJECT TO ERRORS, CHANGE OR PRICE, RENTAL OR OTHER CONDITIONS, WITHDRAWAL WITHOUT NOTICE, AND TO ANY SPECIAL LISTING CONDITIONS IMPOSED BY OUR PRINCIPALS.