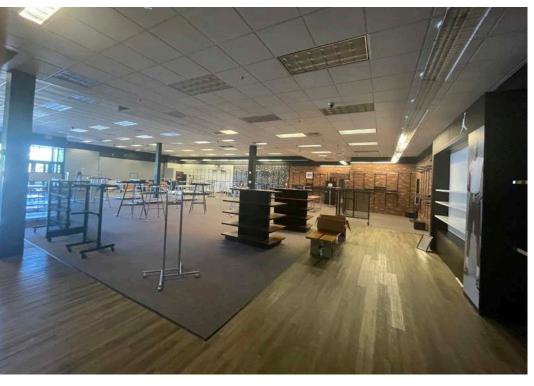

cut. This property offers excellent visibility in a high traffic retail corridor with over 25,000 vehicles per day. Surrounded by both national and local tenants including, Walmart, Popeyes, Esporta Fitness, Hobby Lobby and ShopRite. The current occupying tenants at 1290 Farmington Avenue are Noble Nail & Spa, Jamaican Kitchen and Rosie's Laundry.







#### **TRAFFIC COUNTS**

High Traffic counts with over 25,000 vehicles per day



#### **PROPERTY DETAILS** | Now Leasing

| SPACE SIZE | 6,500 SF (can be divided)               |
|------------|-----------------------------------------|
| RENT PRICE | Contact broker for pricing details      |
| PARKING    | 47 on-site spaces                       |
| USE TYPE   | Retail / Medical / Restaurant / Service |





## **INTERIOR PHOTOS**





















### CONTACT

Matt Halprin

D: 860.529.9000 X 105 | C: 860.729.6810

E: halprinm@newenglandretail.com

www.newenglandretail.com









NO WARRANTY OR REPRESENTATION, EXPRESSED OR IMPLIED, IS MADE AS TO THE ACCURACY OF THE INFORMATION CONTAINED HEREIN, AND SAME IS SUBMITTED SUBJECT TO ERRORS, CHANGE OR PRICE, RENTAL OR OTHER CONDITIONS, WITHDRAWAL WITHOUT NOTICE, AND TO ANY SPECIAL LISTING CONDITIONS IMPOSED BY OUR PRINCIPALS.