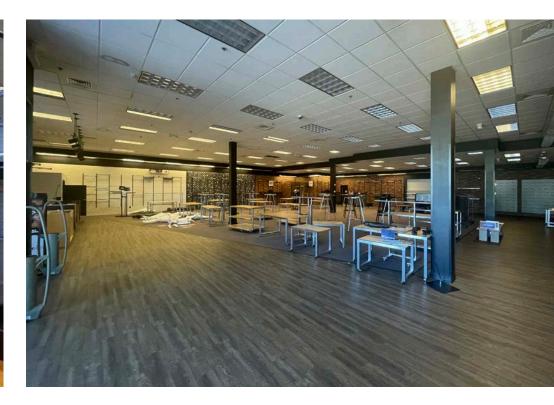

ticut. This property offers excellent visibility in a high traffic retail corridor with over 25,000 vehicles per day. Surrounded by both national and local tenants including, Walmart, Popeyes, Esporta Fitness, Hobby Lobby and ShopRite. The current occupying tenants at 1290 Farmington Avenue are Noble Nail & Spa, Jamaican Kitchen and Rosie's Laundry.







#### **TRAFFIC COUNTS**

High Traffic counts with over 25,000 vehicles per day



#### **PROPERTY DETAILS** | Now Leasing

| SPACE SIZE | 6,500 SF (can be divided)               |
|------------|-----------------------------------------|
| RENT PRICE | Contact broker for pricing details      |
| PARKING    | 47 on-site spaces                       |
| USE TYPE   | Retail / Medical / Restaurant / Service |





## **INTERIOR PHOTOS**





















### CONTACT

Matt Halprin

D: 860.529.9000 X 105 | C: 860.729.6810

E: halprinm@newenglandretail.com

www.newenglandretail.com









NO WARRANTY OR REPRESENTATION, EXPRESSED OR IMPLIED, IS MADE AS TO THE ACCURACY OF THE INFORMATION CONTAINED HEREIN, AND SAME IS SUBMITTED SUBJECT TO ERRORS, CHANGE OR PRICE, RENTAL OR OTHER CONDITIONS, WITHDRAWAL WITHOUT NOTICE, AND TO ANY SPECIAL LISTING CONDITIONS IMPOSED BY OUR PRINCIPALS.