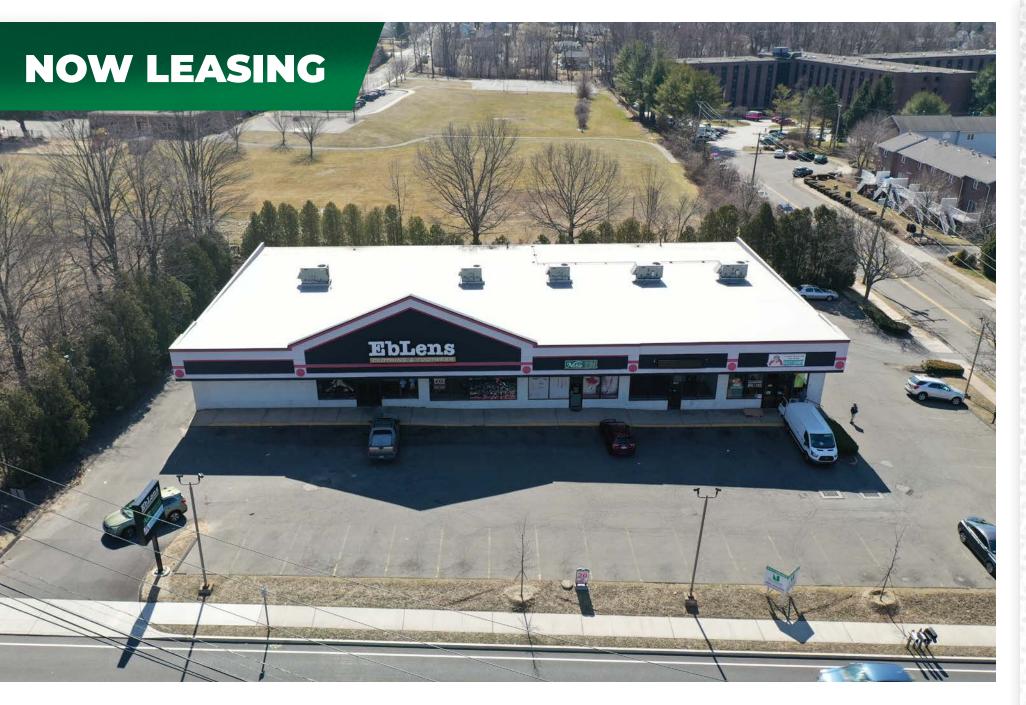

## **AVAILABLE FOR LEASE**

# 6,500 SF

## **MATT HALPRIN**

D: 860.529.9000 X 105 halprinm@newenglandretail.com www.newenglandretail.com

6,500 Sq. Ft. End Cap Space

1290 Farmington Avenue RTE-6, Bristol, CT 06010

Now leasing 6,500 SF of end cap space (can be divided) on Route 6! The subject property is located in a busy section of Route 6 and on the boarder of Bristol and Farmington Connecticut. This property offers excellent visibility in a high traffic retail corridor with over 25,000 vehicles per day. Surrounded by both national and local tenants including, Walmart, Popeyes, Esporta Fitness, Hobby Lobby and ShopRite. The current occupying tenants at 1290 Farmington Avenue are Noble Nail & Spa, Jamaican Kitchen and Rosie's Laundry.