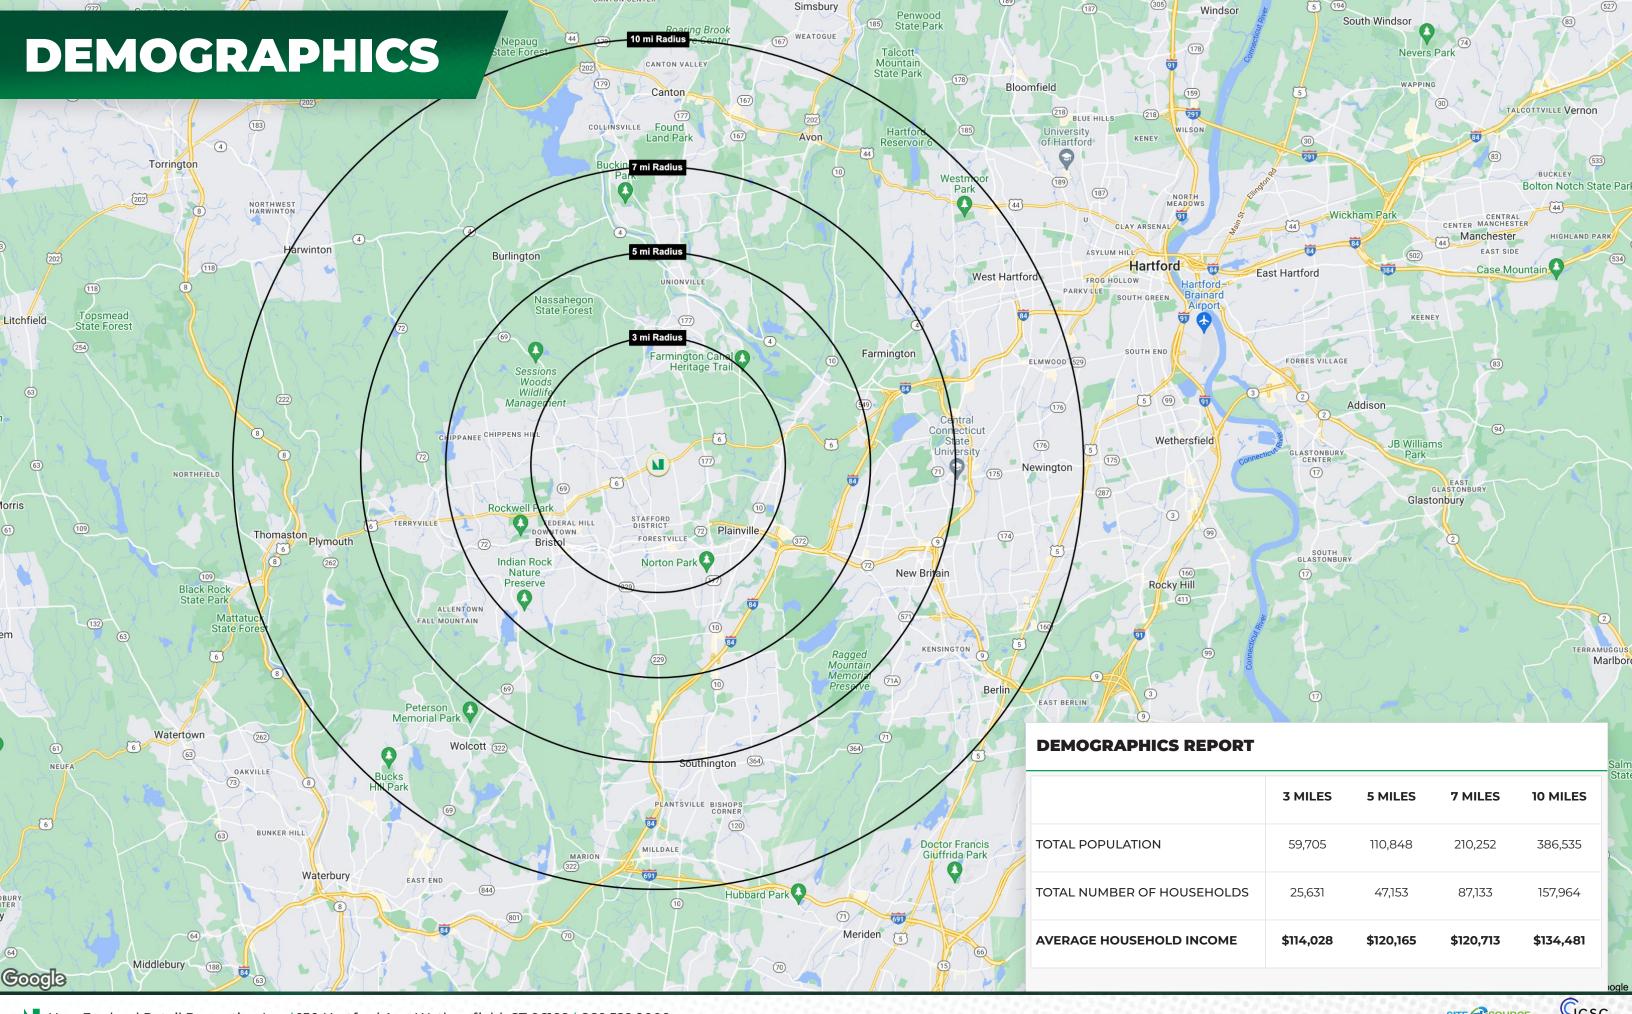

## **MATT HALPRIN**

D: 860.529.9000 X 105 halprinm@newenglandretail.com www.newenglandretail.com

6,500 Sq. Ft. End Cap Space

1290 Farmington Avenue RTE-6, Bristol, CT 06010

Now leasing 6,500 SF of end cap space (can be divided) on Route 6! The subject property is located in a busy section of Route 6 and on the boarder of Bristol and Farmington Connecticut. This property offers excellent visibility in a high traffic retail corridor with over 25,000 vehicles per day. Surrounded by both national and local tenants including, Walmart, Popeyes, Esporta Fitness, Hobby Lobby and ShopRite. The current occupying tenants at 1290 Farmington Avenue are Noble Nail & Spa, Jamaican Kitchen and Rosie's Laundry.