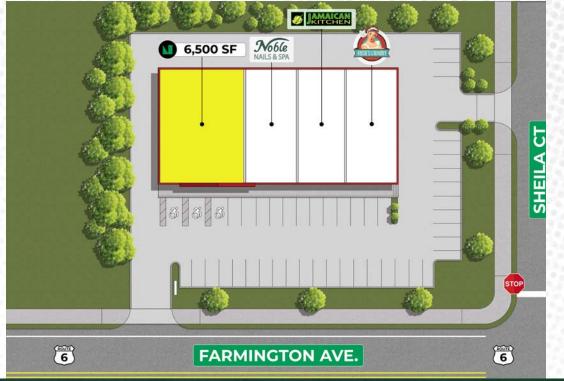

# 6,500 SF

## **MATT HALPRIN**

D: 860.529.9000 X 105 halprinm@newenglandretail.com www.newenglandretail.com

6,500 Sq. Ft. End Cap Space

1290 Farmington Avenue RTE-6, Bristol, CT 06010

Now leasing 6,500 SF of end cap space (can be divided) on Route 6! The subject property is located in a busy section of Route 6 and on the boarder of Bristol and Farmington Connecticut. This property offers excellent visibility in a high traffic retail corridor with over 25,000 vehicles per day. Surrounded by both national and local tenants including, Walmart, Popeyes, Esporta Fitness, Hobby Lobby and ShopRite. The current occupying tenants at 1290 Farmington Avenue are Noble Nail & Spa, Jamaican Kitchen and Rosie's Laundry.

#### **PROPERTY DETAILS** | Now Leasing

| SPACE SIZE | 6,500 SF (can be divided)               |
|------------|-----------------------------------------|
| RENT PRICE | Contact broker for pricing details      |
| PARKING    | 47 on-site spaces                       |
| USE TYPE   | Retail / Medical / Restaurant / Service |