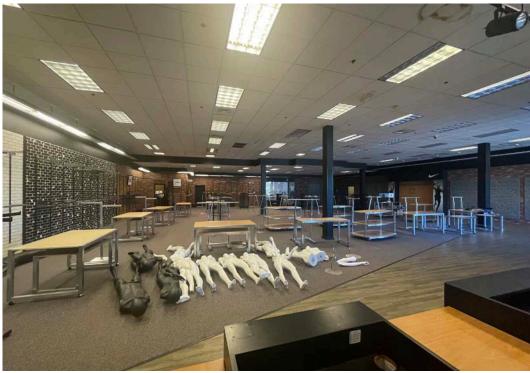

ecticut. This property offers excellent visibility in a high traffic retail corridor with over 25,000 vehicles per day. Surrounded by both national and local tenants including, Walmart, Popeyes, Esporta Fitness, Hobby Lobby and ShopRite. The current occupying tenants at 1290 Farmington Avenue are Noble Nail & Spa, Jamaican Kitchen and Rosie's Laundry.







#### **TRAFFIC COUNTS**

High Traffic counts with over 25,000 vehicles per day



#### **PROPERTY DETAILS** | Now Leasing

| SPACE SIZE | 6,500 SF (can be divided)               |
|------------|-----------------------------------------|
| RENT PRICE | Contact broker for pricing details      |
| PARKING    | 47 on-site spaces                       |
| USE TYPE   | Retail / Medical / Restaurant / Service |





## **INTERIOR PHOTOS**





















### CONTACT

Matt Halprin

D: 860.529.9000 X 105 | C: 860.729.6810

E: halprinm@newenglandretail.com

www.newenglandretail.com









NO WARRANTY OR REPRESENTATION, EXPRESSED OR IMPLIED, IS MADE AS TO THE ACCURACY OF THE INFORMATION CONTAINED HEREIN, AND SAME IS SUBMITTED SUBJECT TO ERRORS, CHANGE OR PRICE, RENTAL OR OTHER CONDITIONS, WITHDRAWAL WITHOUT NOTICE, AND TO ANY SPECIAL LISTING CONDITIONS IMPOSED BY OUR PRINCIPALS.