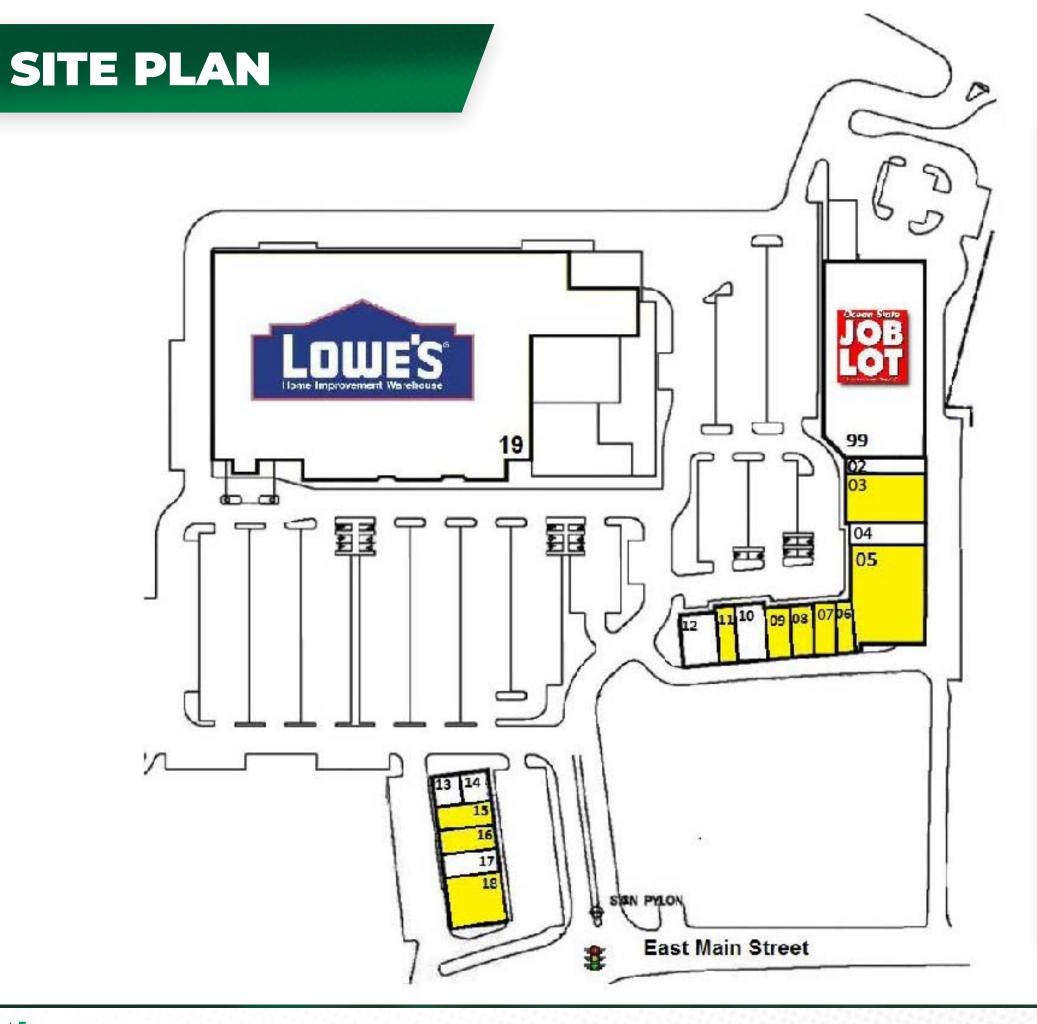

The Meriden Parkade is 199,387 SF shopping center located just off the junction of I-91 and Route 15. The center is anchored by Ocean State Job Lot and Lowe's Outlet Store.

| TENANT ROSTER |                                     |                |
|---------------|-------------------------------------|----------------|
| SPACE #       | TENANT                              | SIZE (SQ. FT.) |
| 02            | Southern Dishes                     | 1,400          |
| 03            | AVAILABLE                           | 6,000          |
| 04            | Browology                           | 1,300          |
| 05            | AVAILABLE                           | 11,211         |
| 06            | AVAILABLE                           | 1,590          |
| 07            | AVAILABLE                           | 1,300          |
| 08            | AVAILABLE                           | 1,950          |
| 09            | AVAILABLE                           | 1,920          |
| 10            | COSMO PROF                          | 2,871          |
| 11            | AVAILABLE                           | 1,475          |
| 12            | Harry's Discount Liquor & Wine Shop | 3,275          |
| 13            | King's Garden Chinese               | 1,400          |
| 14            | Subway                              | 1,400          |
| 15            | AVAILABLE                           | 2,100          |
| 16            | AVAILABLE                           | 2,100          |
| 17            | Aerus                               | 2,100          |
| 18            | AVAILABLE                           | 4,200          |
| 19            | Lowe's Outlet Store                 | 119,327        |
| 99            | Ocean State Job Lot                 | 30,387         |
| TOTAL         |                                     | 199,387        |

## **BUILDING 1**

### **AVAILABLE SPACES**

| SPACE # | TENANT                                                                                                                                                                                                                                                                                                                                                                                                                                                                                                                                                                                                                                                                                                                                                                                                                                                                                                                                                                                                                                                                                                                                                                                                                                                                                                                                                                                                                                                                                                                                                                                                                                                                                                                                                                                                                                                                                                                                                                                                                                                                                                                         | SIZE (SQ. FT.) |
|---------|--------------------------------------------------------------------------------------------------------------------------------------------------------------------------------------------------------------------------------------------------------------------------------------------------------------------------------------------------------------------------------------------------------------------------------------------------------------------------------------------------------------------------------------------------------------------------------------------------------------------------------------------------------------------------------------------------------------------------------------------------------------------------------------------------------------------------------------------------------------------------------------------------------------------------------------------------------------------------------------------------------------------------------------------------------------------------------------------------------------------------------------------------------------------------------------------------------------------------------------------------------------------------------------------------------------------------------------------------------------------------------------------------------------------------------------------------------------------------------------------------------------------------------------------------------------------------------------------------------------------------------------------------------------------------------------------------------------------------------------------------------------------------------------------------------------------------------------------------------------------------------------------------------------------------------------------------------------------------------------------------------------------------------------------------------------------------------------------------------------------------------|----------------|
| 02      | Southern Dishes                                                                                                                                                                                                                                                                                                                                                                                                                                                                                                                                                                                                                                                                                                                                                                                                                                                                                                                                                                                                                                                                                                                                                                                                                                                                                                                                                                                                                                                                                                                                                                                                                                                                                                                                                                                                                                                                                                                                                                                                                                                                                                                | 1,400          |
| 03      | AVAILABLE                                                                                                                                                                                                                                                                                                                                                                                                                                                                                                                                                                                                                                                                                                                                                                                                                                                                                                                                                                                                                                                                                                                                                                                                                                                                                                                                                                                                                                                                                                                                                                                                                                                                                                                                                                                                                                                                                                                                                                                                                                                                                                                      | 6,000          |
| 04      | Browology                                                                                                                                                                                                                                                                                                                                                                                                                                                                                                                                                                                                                                                                                                                                                                                                                                                                                                                                                                                                                                                                                                                                                                                                                                                                                                                                                                                                                                                                                                                                                                                                                                                                                                                                                                                                                                                                                                                                                                                                                                                                                                                      | 1,300          |
| 05      | AVAILABLE                                                                                                                                                                                                                                                                                                                                                                                                                                                                                                                                                                                                                                                                                                                                                                                                                                                                                                                                                                                                                                                                                                                                                                                                                                                                                                                                                                                                                                                                                                                                                                                                                                                                                                                                                                                                                                                                                                                                                                                                                                                                                                                      | 11,211         |
| 06      | AVAILABLE                                                                                                                                                                                                                                                                                                                                                                                                                                                                                                                                                                                                                                                                                                                                                                                                                                                                                                                                                                                                                                                                                                                                                                                                                                                                                                                                                                                                                                                                                                                                                                                                                                                                                                                                                                                                                                                                                                                                                                                                                                                                                                                      | 1,590          |
| 07      | AVAILABLE                                                                                                                                                                                                                                                                                                                                                                                                                                                                                                                                                                                                                                                                                                                                                                                                                                                                                                                                                                                                                                                                                                                                                                                                                                                                                                                                                                                                                                                                                                                                                                                                                                                                                                                                                                                                                                                                                                                                                                                                                                                                                                                      | 1,300          |
| 08      | AVAILABLE                                                                                                                                                                                                                                                                                                                                                                                                                                                                                                                                                                                                                                                                                                                                                                                                                                                                                                                                                                                                                                                                                                                                                                                                                                                                                                                                                                                                                                                                                                                                                                                                                                                                                                                                                                                                                                                                                                                                                                                                                                                                                                                      | 1,950          |
| 09      | AVAILABLE                                                                                                                                                                                                                                                                                                                                                                                                                                                                                                                                                                                                                                                                                                                                                                                                                                                                                                                                                                                                                                                                                                                                                                                                                                                                                                                                                                                                                                                                                                                                                                                                                                                                                                                                                                                                                                                                                                                                                                                                                                                                                                                      | 1,920          |
| 10      | COSMO PROF                                                                                                                                                                                                                                                                                                                                                                                                                                                                                                                                                                                                                                                                                                                                                                                                                                                                                                                                                                                                                                                                                                                                                                                                                                                                                                                                                                                                                                                                                                                                                                                                                                                                                                                                                                                                                                                                                                                                                                                                                                                                                                                     | 2,871          |
| 11      | AVAILABLE                                                                                                                                                                                                                                                                                                                                                                                                                                                                                                                                                                                                                                                                                                                                                                                                                                                                                                                                                                                                                                                                                                                                                                                                                                                                                                                                                                                                                                                                                                                                                                                                                                                                                                                                                                                                                                                                                                                                                                                                                                                                                                                      | 1,475          |
| 12      | Harry's Discount Liquor & Wine Shop                                                                                                                                                                                                                                                                                                                                                                                                                                                                                                                                                                                                                                                                                                                                                                                                                                                                                                                                                                                                                                                                                                                                                                                                                                                                                                                                                                                                                                                                                                                                                                                                                                                                                                                                                                                                                                                                                                                                                                                                                                                                                            | 3,275          |
| 19      | Lowe's Outlet Store                                                                                                                                                                                                                                                                                                                                                                                                                                                                                                                                                                                                                                                                                                                                                                                                                                                                                                                                                                                                                                                                                                                                                                                                                                                                                                                                                                                                                                                                                                                                                                                                                                                                                                                                                                                                                                                                                                                                                                                                                                                                                                            | 119,327        |
| 99      | Ocean State Job Lot                                                                                                                                                                                                                                                                                                                                                                                                                                                                                                                                                                                                                                                                                                                                                                                                                                                                                                                                                                                                                                                                                                                                                                                                                                                                                                                                                                                                                                                                                                                                                                                                                                                                                                                                                                                                                                                                                                                                                                                                                                                                                                            | 30,387         |
|         | Contract Con |                |

## **BUILDING 2**

#### **AVAILABLE SPACES**

| SPACE # | TENANT                | SIZE (SQ. FT.) |
|---------|-----------------------|----------------|
| 13      | King's Garden Chinese | 1,400          |
| 14      | Subway                | 1,400          |
| 15      | AVAILABLE             | 2,100          |
| 16      | AVAILABLE             | 2,100          |
| 17      | Aerus                 | 2,100          |
| 18      | AVAILABLE             | 4,200          |