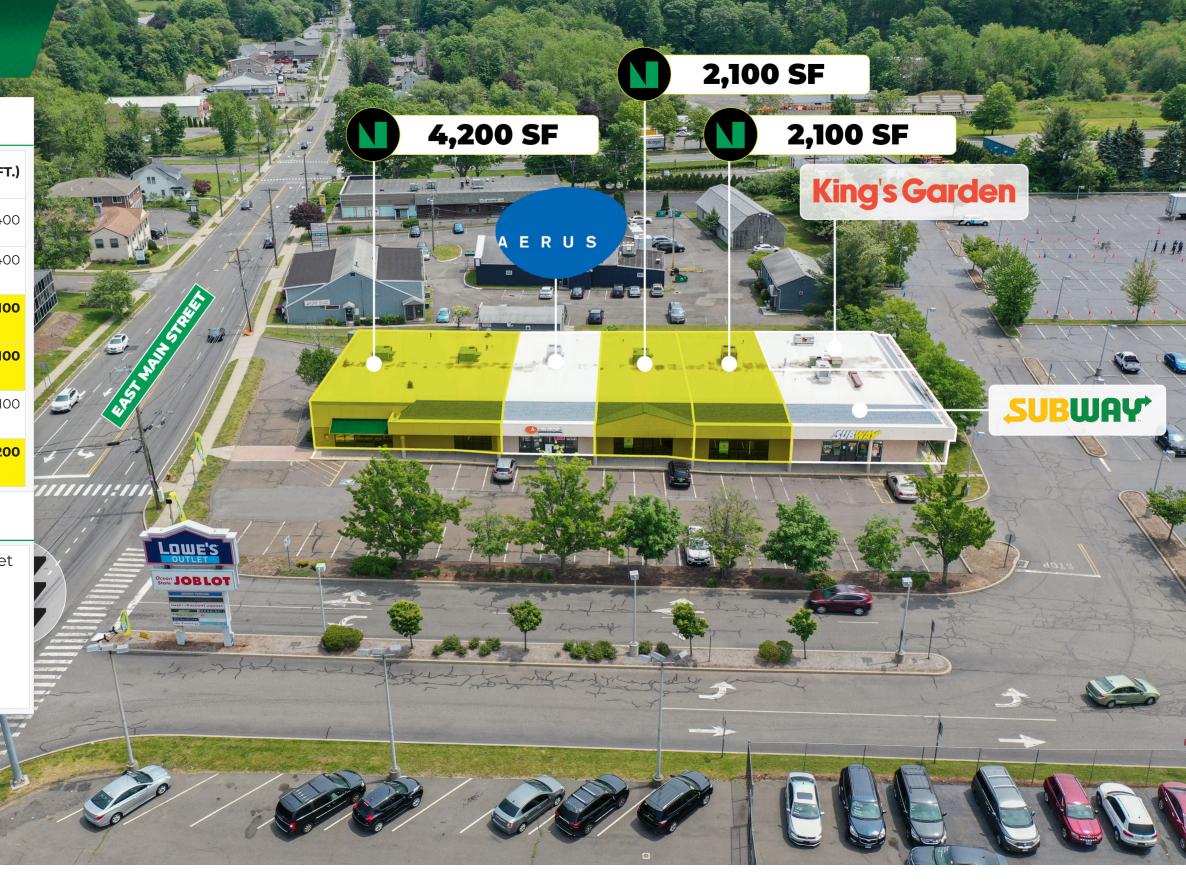

The Meriden Parkade is 199,387 SF shopping center located just off the junction of I-91 and Route 15. The center is anchored by Ocean State Job Lot and Lowe's Outlet Store.

| TENANT ROSTER |                                     |                |
|---------------|-------------------------------------|----------------|
| SPACE #       | TENANT                              | SIZE (SQ. FT.) |
| 02            | Southern Dishes                     | 1,400          |
| 03            | AVAILABLE                           | 6,000          |
| 04            | Browology                           | 1,300          |
| 05            | AVAILABLE                           | 11,211         |
| 06            | AVAILABLE                           | 1,590          |
| 07            | AVAILABLE                           | 1,300          |
| 08            | AVAILABLE                           | 1,950          |
| 09            | AVAILABLE                           | 1,920          |
| 10            | COSMO PROF                          | 2,871          |
| 11            | AVAILABLE                           | 1,475          |
| 12            | Harry's Discount Liquor & Wine Shop | 3,275          |
| 13            | King's Garden Chinese               | 1,400          |
| 14            | Subway                              | 1,400          |
| 15            | AVAILABLE                           | 2,100          |
| 16            | AVAILABLE                           | 2,100          |
| 17            | Aerus                               | 2,100          |
| 18            | AVAILABLE                           | 4,200          |
| 19            | Lowe's Outlet Store                 | 119,327        |
| 99            | Ocean State Job Lot                 | 30,387         |
| TOTAL         |                                     | 199,387        |

#### **AVAILABLE SPACES**

| SPACE # | TENANT                | SIZE (SQ. FT.) |
|---------|-----------------------|----------------|
| 13      | King's Garden Chinese | 1,400          |
| 14      | Subway                | 1,400          |
| 15      | AVAILABLE             | 2,100          |
| 16      | AVAILABLE             | 2,100          |
| 17      | Aerus                 | 2,100          |
| 18      | AVAILABLE             | 4,200          |