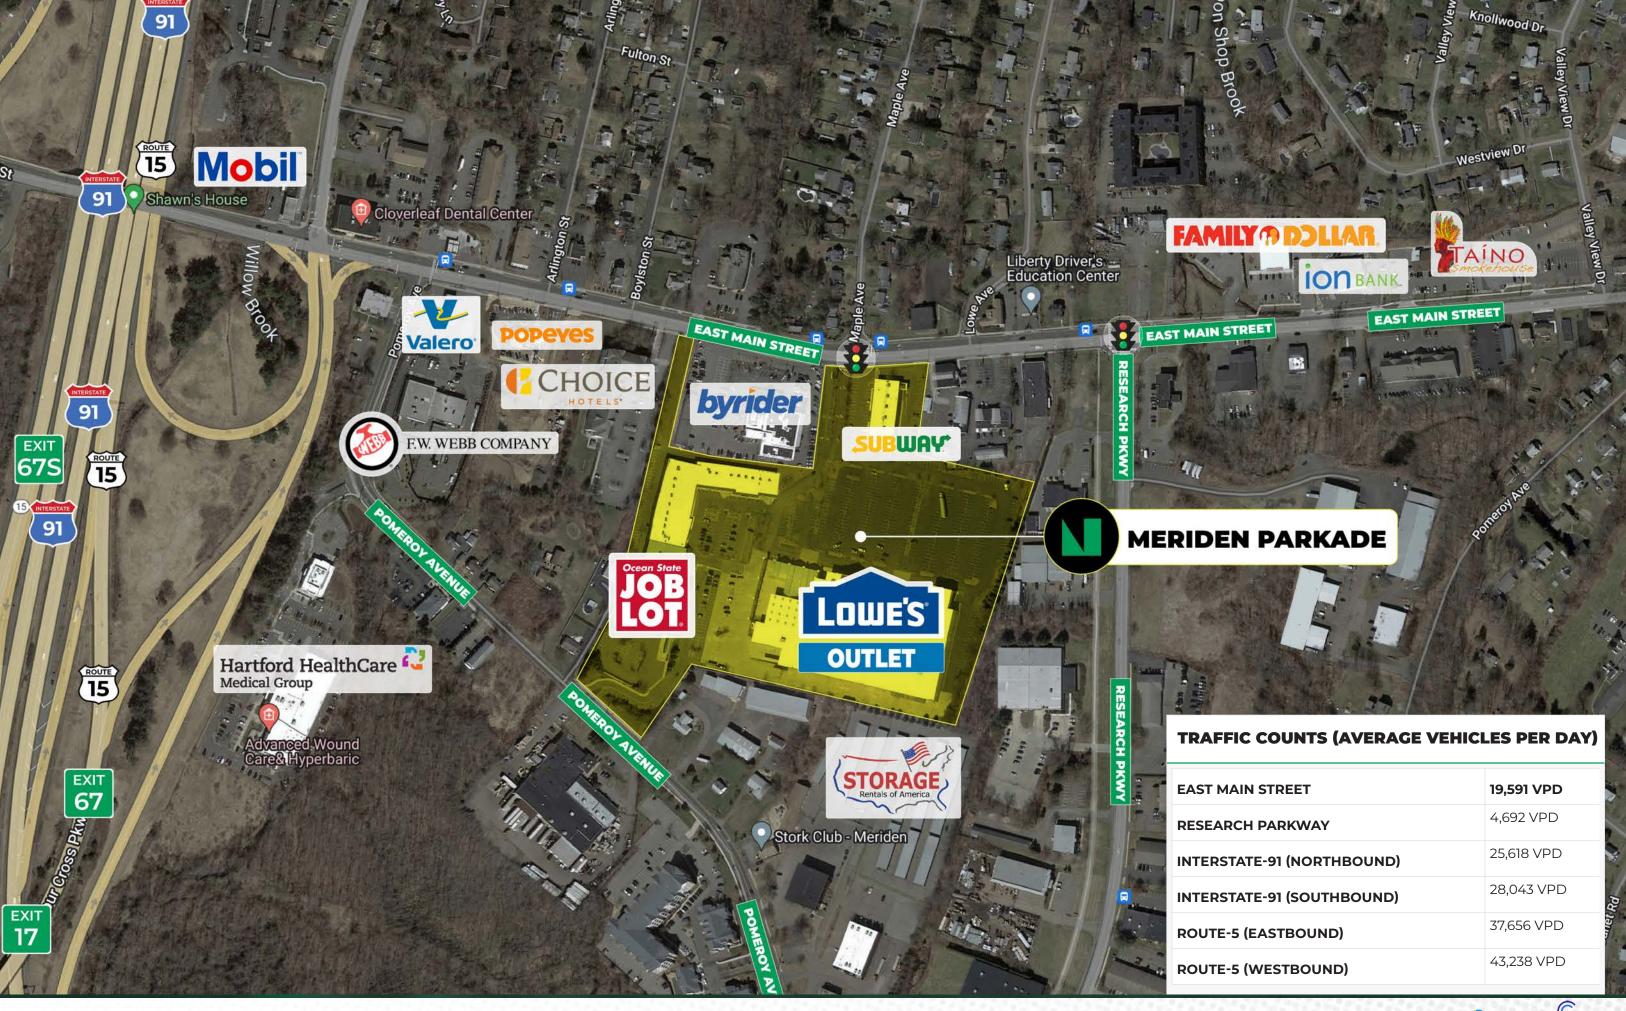

The Meriden Parkade is 199,387 SF shopping center located just off the junction of I-91 and Route 15. The center is anchored by Ocean State Job Lot and Lowe's Outlet Store.

| TENANT ROSTER |                                     |                |
|---------------|-------------------------------------|----------------|
| SPACE #       | TENANT                              | SIZE (SQ. FT.) |
| 02            | Southern Dishes                     | 1,400          |
| 03            | AVAILABLE                           | 6,000          |
| 04            | Browology                           | 1,300          |
| 05            | AVAILABLE                           | 11,211         |
| 06            | AVAILABLE                           | 1,590          |
| 07            | AVAILABLE                           | 1,300          |
| 08            | AVAILABLE                           | 1,950          |
| 09            | AVAILABLE                           | 1,920          |
| 10            | COSMO PROF                          | 2,871          |
| 11            | AVAILABLE                           | 1,475          |
| 12            | Harry's Discount Liquor & Wine Shop | 3,275          |
| 13            | King's Garden Chinese               | 1,400          |
| 14            | Subway                              | 1,400          |
| 15            | AVAILABLE                           | 2,100          |
| 16            | AVAILABLE                           | 2,100          |
| 17            | Aerus                               | 2,100          |
| 18            | AVAILABLE                           | 4,200          |
| 19            | Lowe's Outlet Store                 | 119,327        |
| 99            | Ocean State Job Lot                 | 30,387         |
| TOTAL         |                                     | 199,387        |