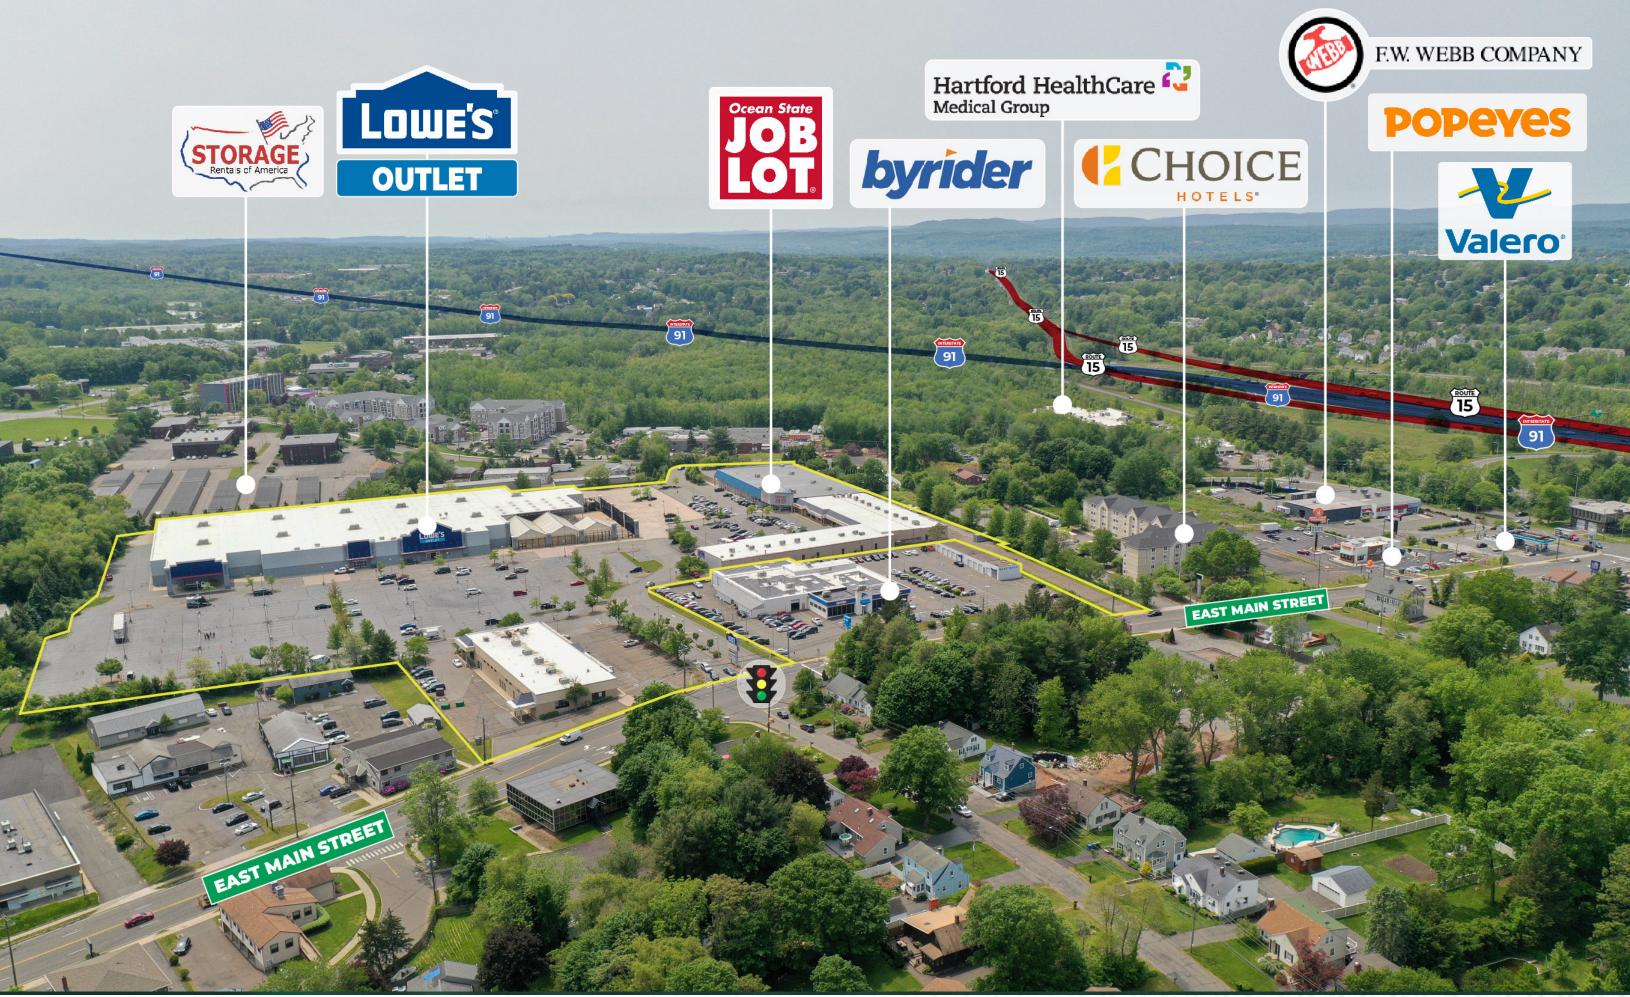

The Meriden Parkade is 199,387 SF shopping center located just off the junction of I-91 and Route 15. The center is anchored by Ocean State Job Lot and Lowe's Outlet Store.

| TENANT ROSTER |                                     |                |
|---------------|-------------------------------------|----------------|
| SPACE #       | TENANT                              | SIZE (SQ. FT.) |
| 02            | Southern Dishes                     | 1,400          |
| 03            | AVAILABLE                           | 6,000          |
| 04            | Browology                           | 1,300          |
| 05            | AVAILABLE                           | 11,211         |
| 06            | AVAILABLE                           | 1,590          |
| 07            | AVAILABLE                           | 1,300          |
| 08            | AVAILABLE                           | 1,950          |
| 09            | AVAILABLE                           | 1,920          |
| 10            | COSMO PROF                          | 2,871          |
| 11            | AVAILABLE                           | 1,475          |
| 12            | Harry's Discount Liquor & Wine Shop | 3,275          |
| 13            | King's Garden Chinese               | 1,400          |
| 14            | Subway                              | 1,400          |
| 15            | AVAILABLE                           | 2,100          |
| 16            | AVAILABLE                           | 2,100          |
| 17            | Aerus                               | 2,100          |
| 18            | AVAILABLE                           | 4,200          |
| 19            | Lowe's Outlet Store                 | 119,327        |
| 99            | Ocean State Job Lot                 | 30,387         |
| TOTAL         |                                     | 199,387        |