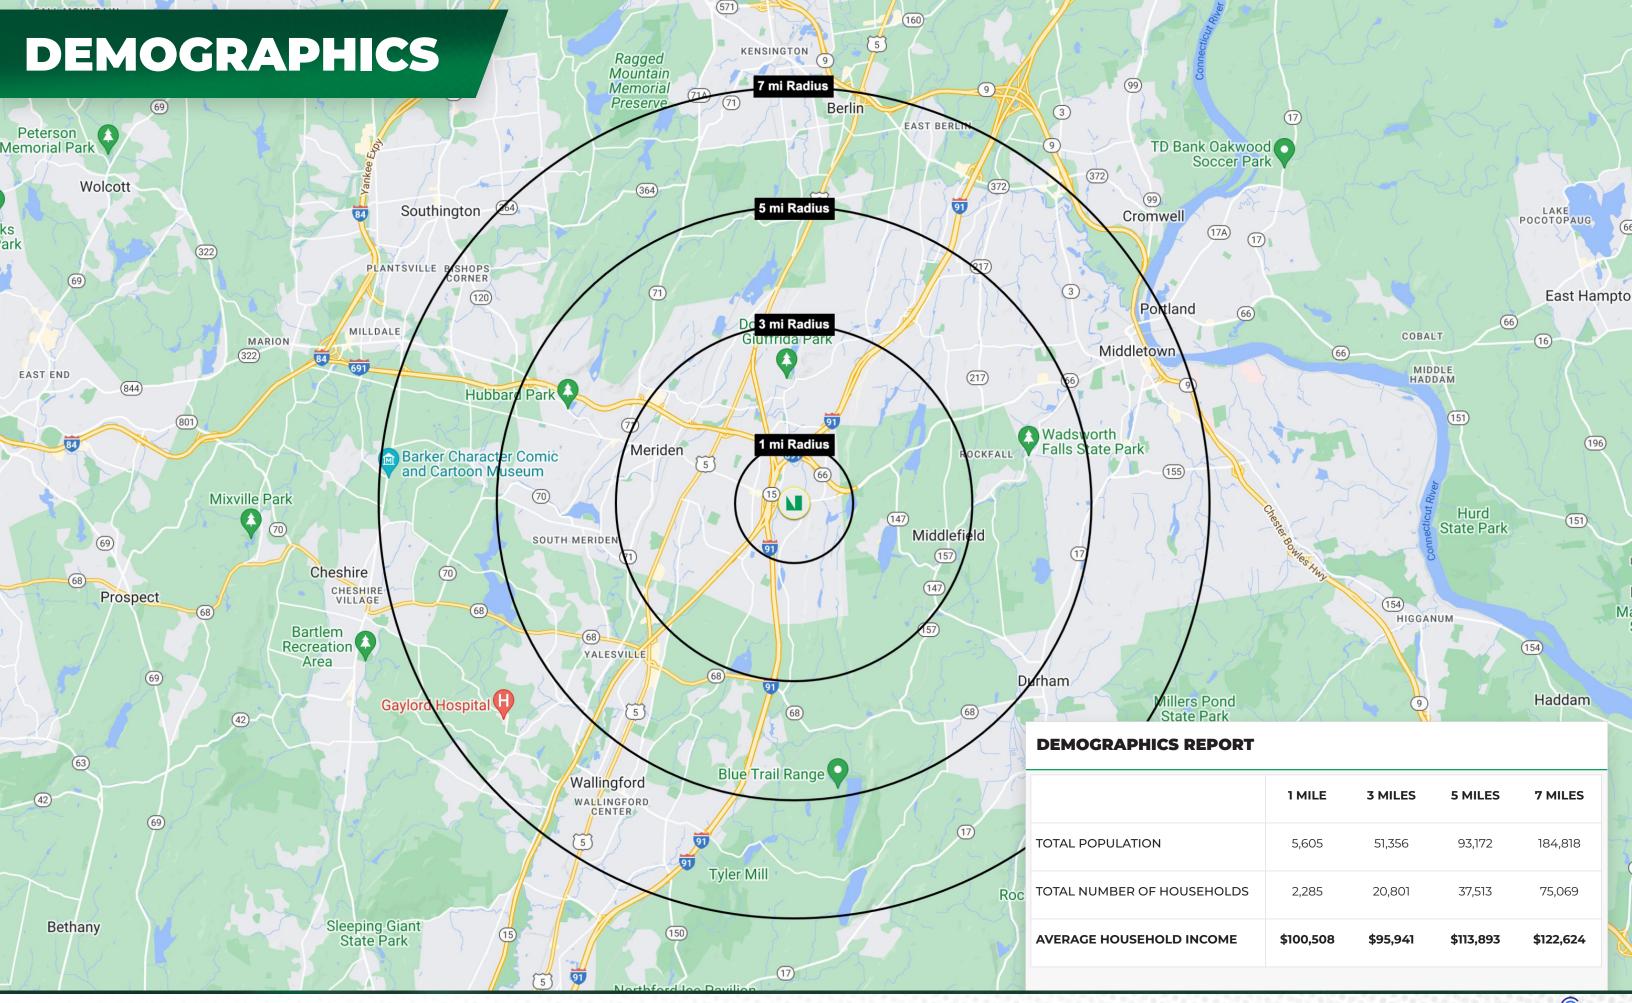

### **PROPERTY DETAILS** Now Leasing

| SPACE AVAILABLE | 1,475 SF - 11,211 SF                                   |  |
|-----------------|--------------------------------------------------------|--|
| PROPERTY SIZE   | ±18.60 Acres                                           |  |
| PROPERTY USE    | Retail, Medical, Restaurant, Education or Fitness Club |  |