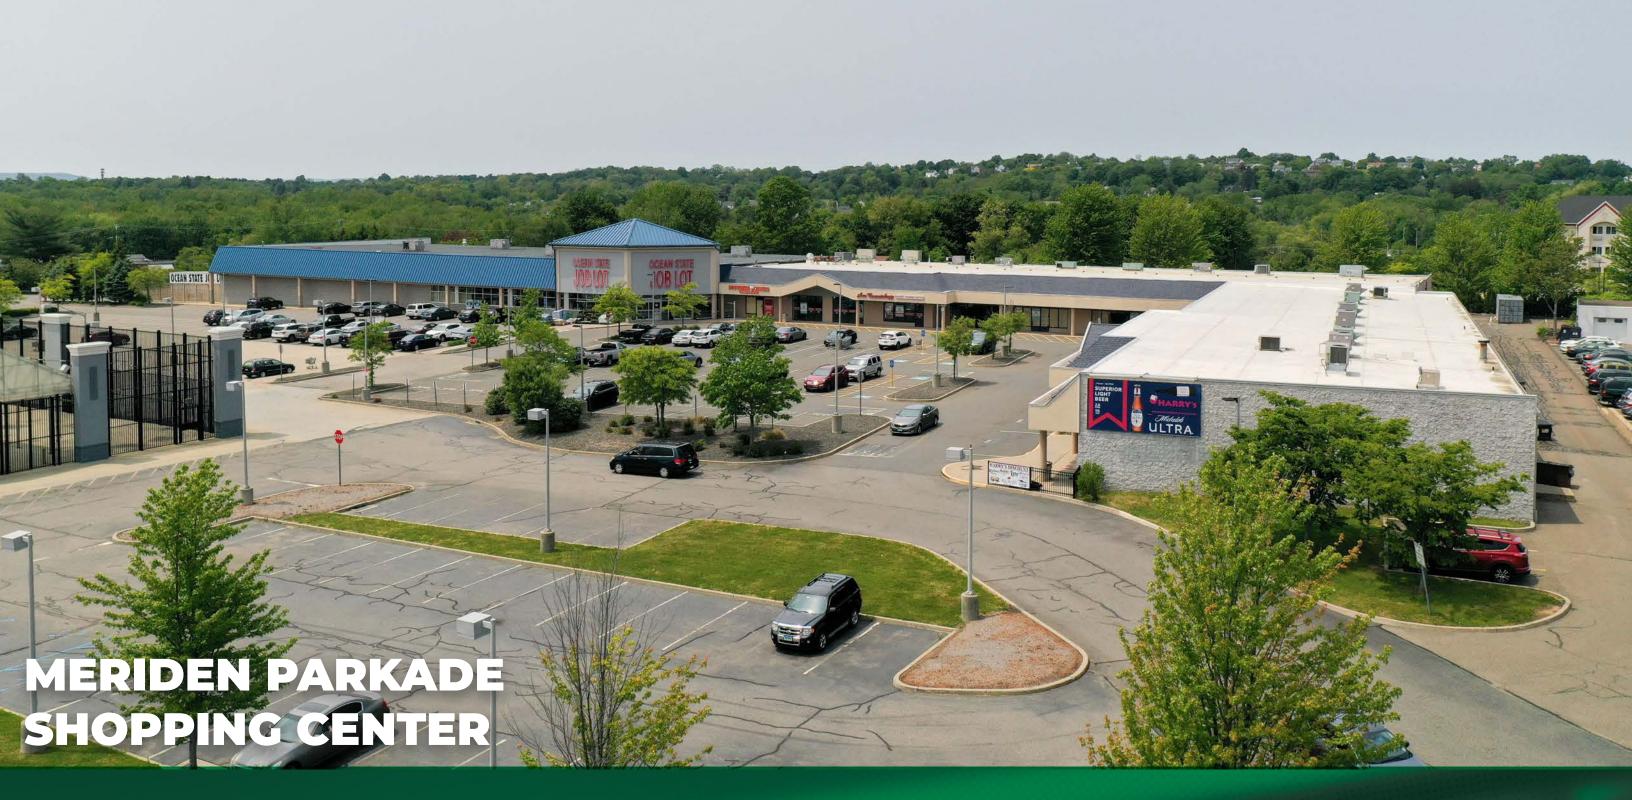

# NOW LEASING 1,475 SF - 11,211 SF

Meriden Parkade Shopping Center

1231 East Main Street, Meriden, CT

halprinm@newenglandretail.com

www.newenglandretail.com

The Meriden Parkade is 199,387 SF shopping center located just off the junction of I-91 and Route 15. The center is anchored by Ocean State Job Lot and Lowe's Outlet Store.

| TENANT ROSTER |                                     |                |
|---------------|-------------------------------------|----------------|
| SPACE #       | TENANT                              | SIZE (SQ. FT.) |
| 02            | Southern Dishes                     | 1,400          |
| 03            | AVAILABLE                           | 6,000          |
| 04            | Browology                           | 1,300          |
| 05            | AVAILABLE                           | 11,211         |
| 06            | AVAILABLE                           | 1,590          |
| 07            | AVAILABLE                           | 1,300          |
| 08            | AVAILABLE                           | 1,950          |
| 09            | AVAILABLE                           | 1,920          |
| 10            | COSMO PROF                          | 2,871          |
| 11            | AVAILABLE                           | 1,475          |
| 12            | Harry's Discount Liquor & Wine Shop | 3,275          |
| 13            | King's Garden Chinese               | 1,400          |
| 14            | Subway                              | 1,400          |
| 15            | AVAILABLE                           | 2,100          |
| 16            | AVAILABLE                           | 2,100          |
| 17            | Aerus                               | 2,100          |
| 18            | AVAILABLE                           | 4,200          |
| 19            | Lowe's Outlet Store                 | 119,327        |
| 99            | Ocean State Job Lot                 | 30,387         |
| TOTAL         |                                     | 199,387        |