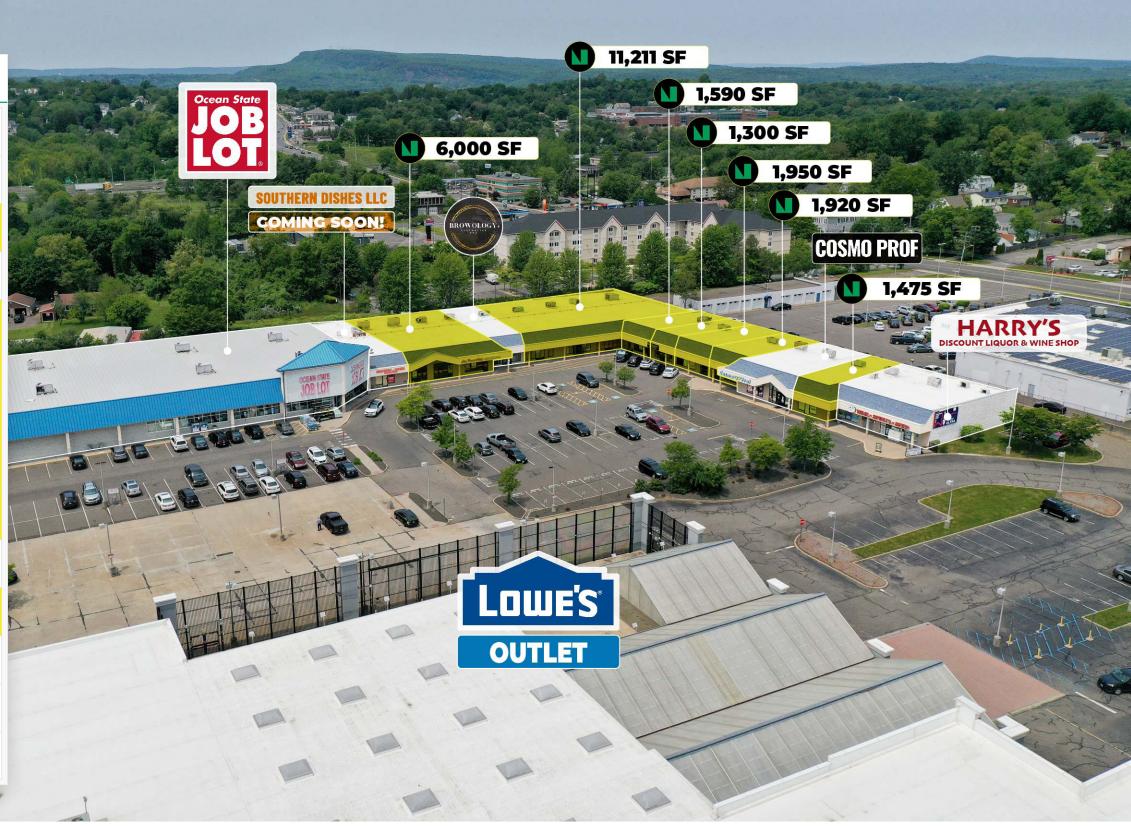

The Meriden Parkade is 199,387 SF shopping center located just off the junction of I-91 and Route 15. The center is anchored by Ocean State Job Lot and Lowe's Outlet Store.

| TENANT ROSTER |                                     |                |
|---------------|-------------------------------------|----------------|
| SPACE #       | TENANT                              | SIZE (SQ. FT.) |
| 02            | Southern Dishes                     | 1,400          |
| 03            | AVAILABLE                           | 6,000          |
| 04            | Browology                           | 1,300          |
| 05            | AVAILABLE                           | 11,211         |
| 06            | AVAILABLE                           | 1,590          |
| 07            | AVAILABLE                           | 1,300          |
| 08            | AVAILABLE                           | 1,950          |
| 09            | AVAILABLE                           | 1,920          |
| 10            | COSMO PROF                          | 2,871          |
| 11            | AVAILABLE                           | 1,475          |
| 12            | Harry's Discount Liquor & Wine Shop | 3,275          |
| 13            | King's Garden Chinese               | 1,400          |
| 14            | Subway                              | 1,400          |
| 15            | AVAILABLE                           | 2,100          |
| 16            | AVAILABLE                           | 2,100          |
| 17            | Aerus                               | 2,100          |
| 18            | AVAILABLE                           | 4,200          |
| 19            | Lowe's Outlet Store                 | 119,327        |
| 99            | Ocean State Job Lot                 | 30,387         |
| TOTAL         |                                     | 199,387        |

### **AVAILABLE SPACES**

| SPACE # | TENANT                                                                                                                                                                                                                                                                                                                                                                                                                                                                                                                                                                                                                                                                                                                                                                                                                                                                                                                                                                                                                                                                                                                                                                                                                                                                                                                                                                                                                                                                                                                                                                                                                                                                                                                                                                                                                                                                                                                                                                                                                                                                                                                         | SIZE (SQ. FT.) |
|---------|--------------------------------------------------------------------------------------------------------------------------------------------------------------------------------------------------------------------------------------------------------------------------------------------------------------------------------------------------------------------------------------------------------------------------------------------------------------------------------------------------------------------------------------------------------------------------------------------------------------------------------------------------------------------------------------------------------------------------------------------------------------------------------------------------------------------------------------------------------------------------------------------------------------------------------------------------------------------------------------------------------------------------------------------------------------------------------------------------------------------------------------------------------------------------------------------------------------------------------------------------------------------------------------------------------------------------------------------------------------------------------------------------------------------------------------------------------------------------------------------------------------------------------------------------------------------------------------------------------------------------------------------------------------------------------------------------------------------------------------------------------------------------------------------------------------------------------------------------------------------------------------------------------------------------------------------------------------------------------------------------------------------------------------------------------------------------------------------------------------------------------|----------------|
| 02      | Southern Dishes                                                                                                                                                                                                                                                                                                                                                                                                                                                                                                                                                                                                                                                                                                                                                                                                                                                                                                                                                                                                                                                                                                                                                                                                                                                                                                                                                                                                                                                                                                                                                                                                                                                                                                                                                                                                                                                                                                                                                                                                                                                                                                                | 1,400          |
| 03      | AVAILABLE                                                                                                                                                                                                                                                                                                                                                                                                                                                                                                                                                                                                                                                                                                                                                                                                                                                                                                                                                                                                                                                                                                                                                                                                                                                                                                                                                                                                                                                                                                                                                                                                                                                                                                                                                                                                                                                                                                                                                                                                                                                                                                                      | 6,000          |
| 04      | Browology                                                                                                                                                                                                                                                                                                                                                                                                                                                                                                                                                                                                                                                                                                                                                                                                                                                                                                                                                                                                                                                                                                                                                                                                                                                                                                                                                                                                                                                                                                                                                                                                                                                                                                                                                                                                                                                                                                                                                                                                                                                                                                                      | 1,300          |
| 05      | AVAILABLE                                                                                                                                                                                                                                                                                                                                                                                                                                                                                                                                                                                                                                                                                                                                                                                                                                                                                                                                                                                                                                                                                                                                                                                                                                                                                                                                                                                                                                                                                                                                                                                                                                                                                                                                                                                                                                                                                                                                                                                                                                                                                                                      | 11,211         |
| 06      | AVAILABLE                                                                                                                                                                                                                                                                                                                                                                                                                                                                                                                                                                                                                                                                                                                                                                                                                                                                                                                                                                                                                                                                                                                                                                                                                                                                                                                                                                                                                                                                                                                                                                                                                                                                                                                                                                                                                                                                                                                                                                                                                                                                                                                      | 1,590          |
| 07      | AVAILABLE                                                                                                                                                                                                                                                                                                                                                                                                                                                                                                                                                                                                                                                                                                                                                                                                                                                                                                                                                                                                                                                                                                                                                                                                                                                                                                                                                                                                                                                                                                                                                                                                                                                                                                                                                                                                                                                                                                                                                                                                                                                                                                                      | 1,300          |
| 08      | AVAILABLE                                                                                                                                                                                                                                                                                                                                                                                                                                                                                                                                                                                                                                                                                                                                                                                                                                                                                                                                                                                                                                                                                                                                                                                                                                                                                                                                                                                                                                                                                                                                                                                                                                                                                                                                                                                                                                                                                                                                                                                                                                                                                                                      | 1,950          |
| 09      | AVAILABLE                                                                                                                                                                                                                                                                                                                                                                                                                                                                                                                                                                                                                                                                                                                                                                                                                                                                                                                                                                                                                                                                                                                                                                                                                                                                                                                                                                                                                                                                                                                                                                                                                                                                                                                                                                                                                                                                                                                                                                                                                                                                                                                      | 1,920          |
| 10      | COSMO PROF                                                                                                                                                                                                                                                                                                                                                                                                                                                                                                                                                                                                                                                                                                                                                                                                                                                                                                                                                                                                                                                                                                                                                                                                                                                                                                                                                                                                                                                                                                                                                                                                                                                                                                                                                                                                                                                                                                                                                                                                                                                                                                                     | 2,871          |
| 11      | AVAILABLE                                                                                                                                                                                                                                                                                                                                                                                                                                                                                                                                                                                                                                                                                                                                                                                                                                                                                                                                                                                                                                                                                                                                                                                                                                                                                                                                                                                                                                                                                                                                                                                                                                                                                                                                                                                                                                                                                                                                                                                                                                                                                                                      | 1,475          |
| 12      | Harry's Discount Liquor & Wine Shop                                                                                                                                                                                                                                                                                                                                                                                                                                                                                                                                                                                                                                                                                                                                                                                                                                                                                                                                                                                                                                                                                                                                                                                                                                                                                                                                                                                                                                                                                                                                                                                                                                                                                                                                                                                                                                                                                                                                                                                                                                                                                            | 3,275          |
| 19      | Lowe's Outlet Store                                                                                                                                                                                                                                                                                                                                                                                                                                                                                                                                                                                                                                                                                                                                                                                                                                                                                                                                                                                                                                                                                                                                                                                                                                                                                                                                                                                                                                                                                                                                                                                                                                                                                                                                                                                                                                                                                                                                                                                                                                                                                                            | 119,327        |
| 99      | Ocean State Job Lot                                                                                                                                                                                                                                                                                                                                                                                                                                                                                                                                                                                                                                                                                                                                                                                                                                                                                                                                                                                                                                                                                                                                                                                                                                                                                                                                                                                                                                                                                                                                                                                                                                                                                                                                                                                                                                                                                                                                                                                                                                                                                                            | 30,387         |
|         | Contract Con |                |