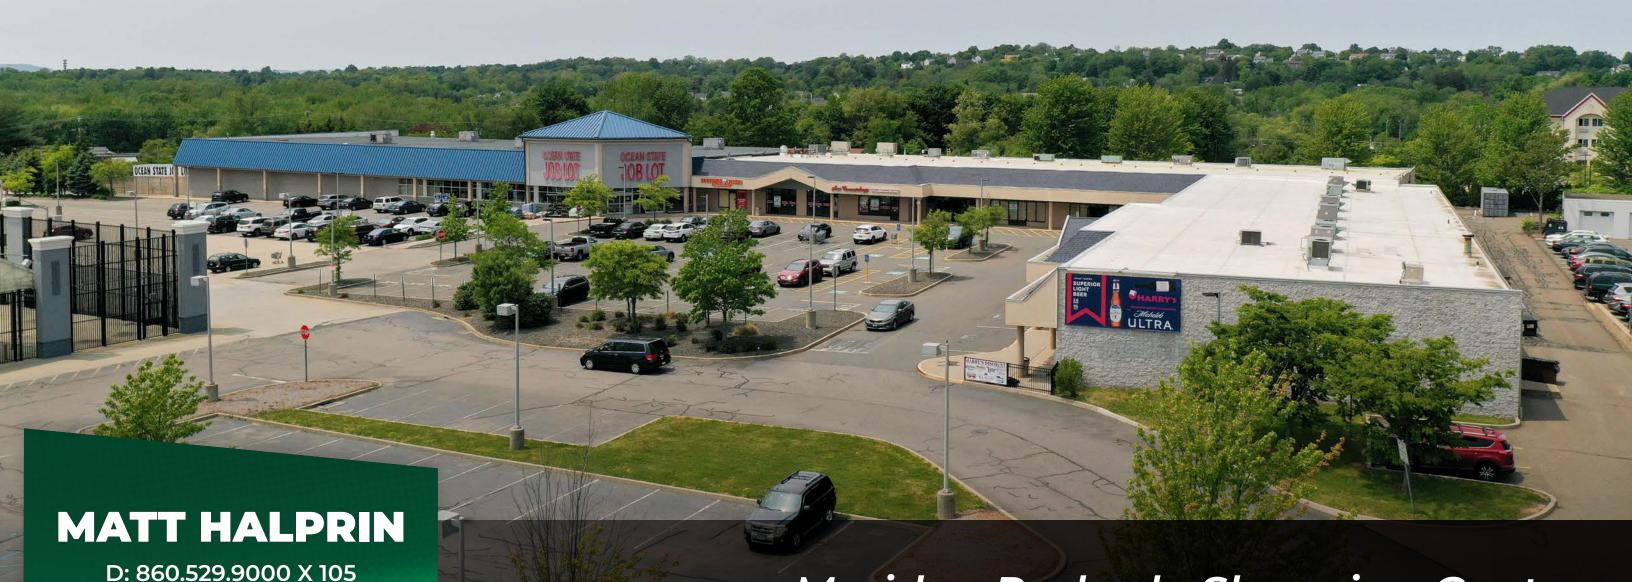

# NOW LEASING 1,475 SF - 11,211 SF

Meriden Parkade Shopping Center

1231 East Main Street, Meriden, CT

halprinm@newenglandretail.com

www.newenglandretail.com

The Meriden Parkade is 199,387 SF shopping center located just off the junction of I-91 and Route 15. The center is anchored by Ocean State Job Lot and Lowe's Outlet Store.

| TENANT ROSTER |                                     |                |
|---------------|-------------------------------------|----------------|
| SPACE #       | TENANT                              | SIZE (SQ. FT.) |
| 02            | Southern Dishes                     | 1,400          |
| 03            | AVAILABLE                           | 6,000          |
| 04            | Browology                           | 1,300          |
| 05            | AVAILABLE                           | 11,211         |
| 06            | AVAILABLE                           | 1,590          |
| 07            | AVAILABLE                           | 1,300          |
| 08            | AVAILABLE                           | 1,950          |
| 09            | AVAILABLE                           | 1,920          |
| 10            | COSMO PROF                          | 2,871          |
| 11            | AVAILABLE                           | 1,475          |
| 12            | Harry's Discount Liquor & Wine Shop | 3,275          |
| 13            | King's Garden Chinese               | 1,400          |
| 14            | Subway                              | 1,400          |
| 15            | AVAILABLE                           | 2,100          |
| 16            | AVAILABLE                           | 2,100          |
| 17            | Aerus                               | 2,100          |
| 18            | AVAILABLE                           | 4,200          |
| 19            | Lowe's Outlet Store                 | 119,327        |
| 99            | Ocean State Job Lot                 | 30,387         |
| TOTAL         |                                     | 199,387        |