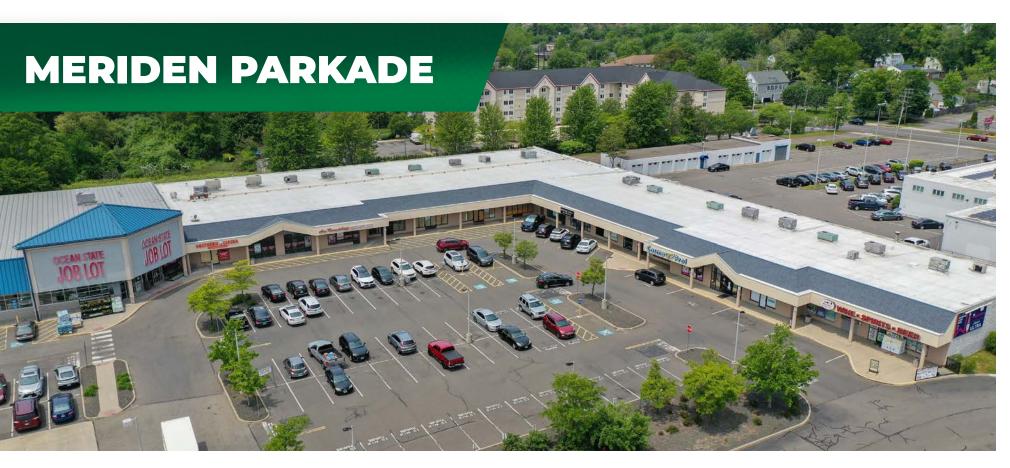

The Meriden Parkade is 199,387 SF shopping center located just off the junction of I-91 and Route 15. The center is anchored by Ocean State Job Lot and Lowe's Outlet Store.

| TENANT ROSTER |                                     |                |
|---------------|-------------------------------------|----------------|
| SPACE #       | TENANT                              | SIZE (SQ. FT.) |
| 02            | Southern Dishes                     | 1,400          |
| 03            | AVAILABLE                           | 6,000          |
| 04            | Browology                           | 1,300          |
| 05            | AVAILABLE                           | 11,211         |
| 06            | AVAILABLE                           | 1,590          |
| 07            | AVAILABLE                           | 1,300          |
| 08            | AVAILABLE                           | 1,950          |
| 09            | AVAILABLE                           | 1,920          |
| 10            | COSMO PROF                          | 2,871          |
| 11            | AVAILABLE                           | 1,475          |
| 12            | Harry's Discount Liquor & Wine Shop | 3,275          |
| 13            | King's Garden Chinese               | 1,400          |
| 14            | Subway                              | 1,400          |
| 15            | AVAILABLE                           | 2,100          |
| 16            | AVAILABLE                           | 2,100          |
| 17            | Aerus                               | 2,100          |
| 18            | AVAILABLE                           | 4,200          |
| 19            | Lowe's Outlet Store                 | 119,327        |
| 99            | Ocean State Job Lot                 | 30,387         |
| TOTAL         |                                     | 199,387        |