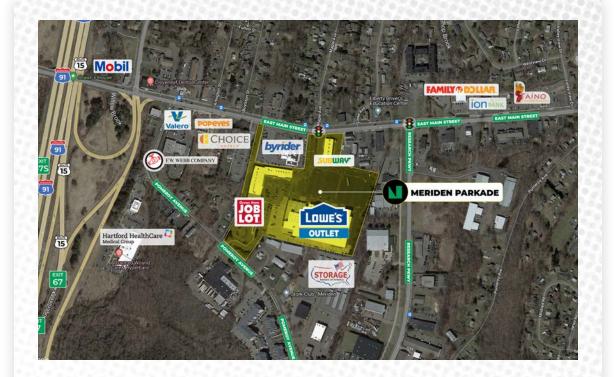

The Meriden Parkade is 199,387 SF shopping center located just off the junction of I-91 and Route 15. The center is anchored by Ocean State Job Lot and Lowe's Outlet Store.

| TENANT ROSTER |                                     |                |
|---------------|-------------------------------------|----------------|
| SPACE #       | TENANT                              | SIZE (SQ. FT.) |
| 02            | Southern Dishes                     | 1,400          |
| 03            | AVAILABLE                           | 6,000          |
| 04            | Browology                           | 1,300          |
| 05            | AVAILABLE                           | 11,211         |
| 06            | AVAILABLE                           | 1,590          |
| 07            | AVAILABLE                           | 1,300          |
| 08            | AVAILABLE                           | 1,950          |
| 09            | AVAILABLE                           | 1,920          |
| 10            | COSMO PROF                          | 2,871          |
| 11            | AVAILABLE                           | 1,475          |
| 12            | Harry's Discount Liquor & Wine Shop | 3,275          |
| 13            | King's Garden Chinese               | 1,400          |
| 14            | Subway                              | 1,400          |
| 15            | AVAILABLE                           | 2,100          |
| 16            | AVAILABLE                           | 2,100          |
| 17            | Aerus                               | 2,100          |
| 18            | AVAILABLE                           | 4,200          |
| 19            | Lowe's Outlet Store                 | 119,327        |
| 99            | Ocean State Job Lot                 | 30,387         |
| TOTAL         |                                     | 199,387        |