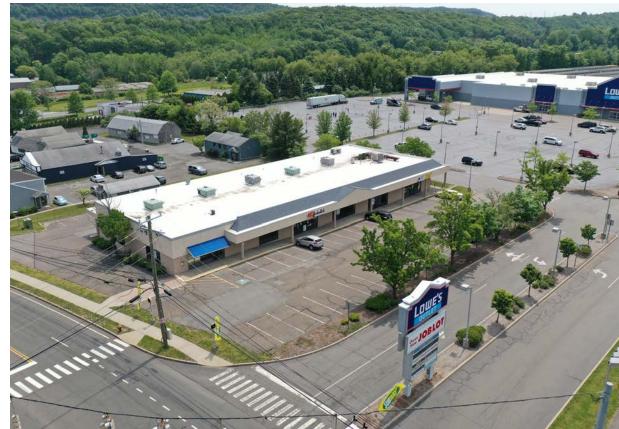

The Meriden Parkade is 199,387 SF shopping center located just off the junction of I-91 and Route 15. The center is anchored by Ocean State Job Lot and Lowe's Outlet Store.

| TENANT ROSTER |                                     |                |
|---------------|-------------------------------------|----------------|
| SPACE #       | TENANT                              | SIZE (SQ. FT.) |
| 02            | Southern Dishes                     | 1,400          |
| 03            | AVAILABLE                           | 6,000          |
| 04            | Browology                           | 1,300          |
| 05            | AVAILABLE                           | 11,211         |
| 06            | AVAILABLE                           | 1,590          |
| 07            | AVAILABLE                           | 1,300          |
| 08            | AVAILABLE                           | 1,950          |
| 09            | AVAILABLE                           | 1,920          |
| 10            | COSMO PROF                          | 2,871          |
| 11            | AVAILABLE                           | 1,475          |
| 12            | Harry's Discount Liquor & Wine Shop | 3,275          |
| 13            | King's Garden Chinese               | 1,400          |
| 14            | Subway                              | 1,400          |
| 15            | AVAILABLE                           | 2,100          |
| 16            | AVAILABLE                           | 2,100          |
| 17            | Aerus                               | 2,100          |
| 18            | AVAILABLE                           | 4,200          |
| 19            | Lowe's Outlet Store                 | 119,327        |
| 99            | Ocean State Job Lot                 | 30,387         |
| TOTAL         |                                     | 199,387        |