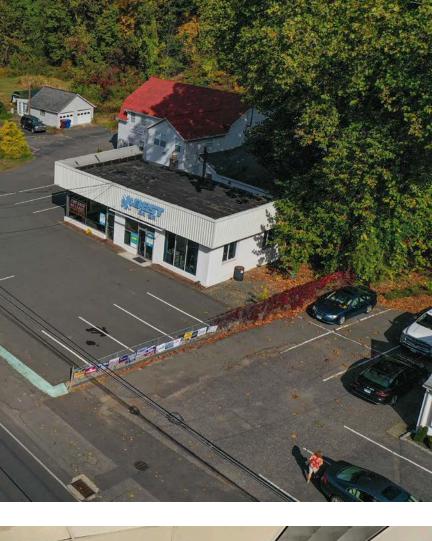

# 1,200 Sq. Ft. Free Standing Building 1684 Farmington Avenue, Unionville, CT 06085

New England Retail Properties, Inc. | 150 Hartford Ave, Wethersfield, CT 06109 | 860.529.9000

ROUTE 4

BUILDING SU
Building Size
Dimensions
LOT SIZE
0.19 acres
PARKING
10 on-site spaces

**ZONING CODE** 

**USE TYPE** 

**RENT PRICE** 

Now leasing 1,200 sq. ft. free standing building in the quaint neighborhood of Unionville Connecticut! The property is located on Farmington Avenue, Rte. 4 and positioned just down the street from the Stop & Shop Supermarket Plaza. This location offers excellent visibility in a high traffic retail corridor with over 18,800 vehicles per day. The property services neighboring towns such as Farmington, Avon, Canton, and Burlington. Surrounded by both national and local tenants including, Stop & Shop Supermarket, Farmington Jewelers, Dunkin, Dollar Tree, CVS, M&T Bank, and Wood-N-Tap.

## **PROPERTY DETAILS** Now Leasing