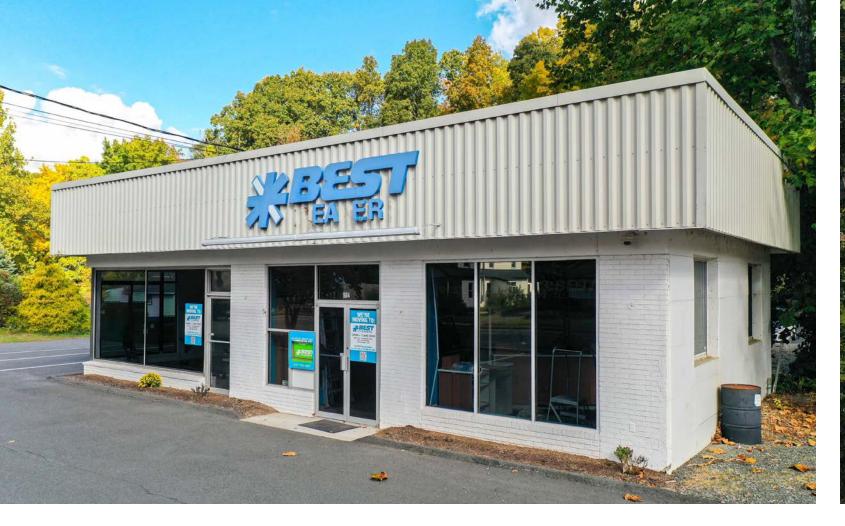

# 1,200 Sq. Ft. Free Standing Building 1684 Farmington Avenue, Unionville, CT 06085

New England Retail Properties, Inc. | 150 Hartford Ave, Wethersfield, CT 06109 | 860.529.9000

ROUTE 4

BUILDING SU
Building Size
Dimensions
LOT SIZE
0.19 acres
PARKING
10 on-site spaces

**ZONING CODE** 

**USE TYPE** 

**RENT PRICE** 

Now leasing 1,200 sq. ft. free standing building in the quaint neighborhood of Unionville Connecticut! The property is located on Farmington Avenue, Rte. 4 and positioned just down the street from the Stop & Shop Supermarket Plaza. This location offers excellent visibility in a high traffic retail corridor with over 18,800 vehicles per day. The property services neighboring towns such as Farmington, Avon, Canton, and Burlington. Surrounded by both national and local tenants including, Stop & Shop Supermarket, Farmington Jewelers, Dunkin, Dollar Tree, CVS, M&T Bank, and Wood-N-Tap.

## **BUILDING SUB-AREAS (SQ FT)**

1,200 SF

28' x 48'

B2 (Commercial)

Retail, medical, restaurant, or service

\$2,700 per month + taxes and utilities

New England Retail Properties, Inc. | 150 Hartford Ave, Wethersfield, CT 06109 | 860.529.9000