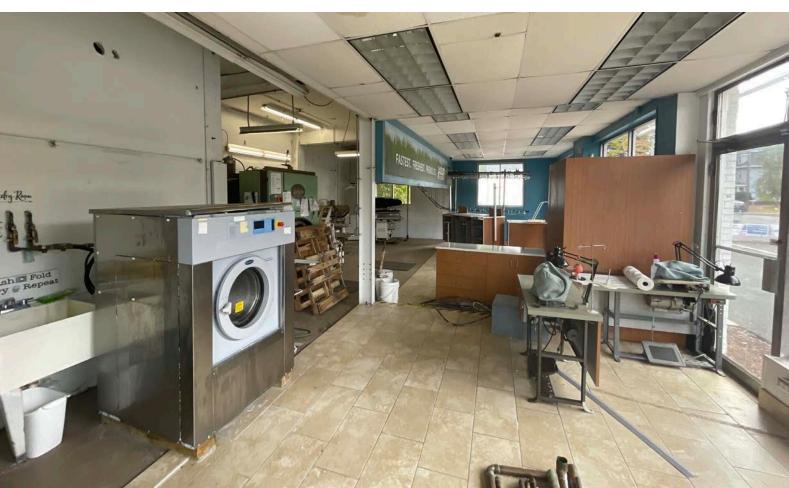

# 1,200 Sq. Ft. Free Standing Building 1684 Farmington Avenue, Unionville, CT 06085

New England Retail Properties, Inc. | 150 Hartford Ave, Wethersfield, CT 06109 | 860.529.9000

ROUTE 4

BUILDING SU
Building Size
Dimensions
LOT SIZE
0.19 acres
PARKING
10 on-site spaces

## **PROPERTY DETAILS** Now Leasing

## **BUILDING SUB-AREAS (SQ FT)**

1,200 SF

28' x 48'

B2 (Commercial)

Retail, medical, restaurant, or service

\$2,700 per month + taxes and utilities

New England Retail Properties, Inc. | 150 Hartford Ave, Wethersfield, CT 06109 | 860.529.9000