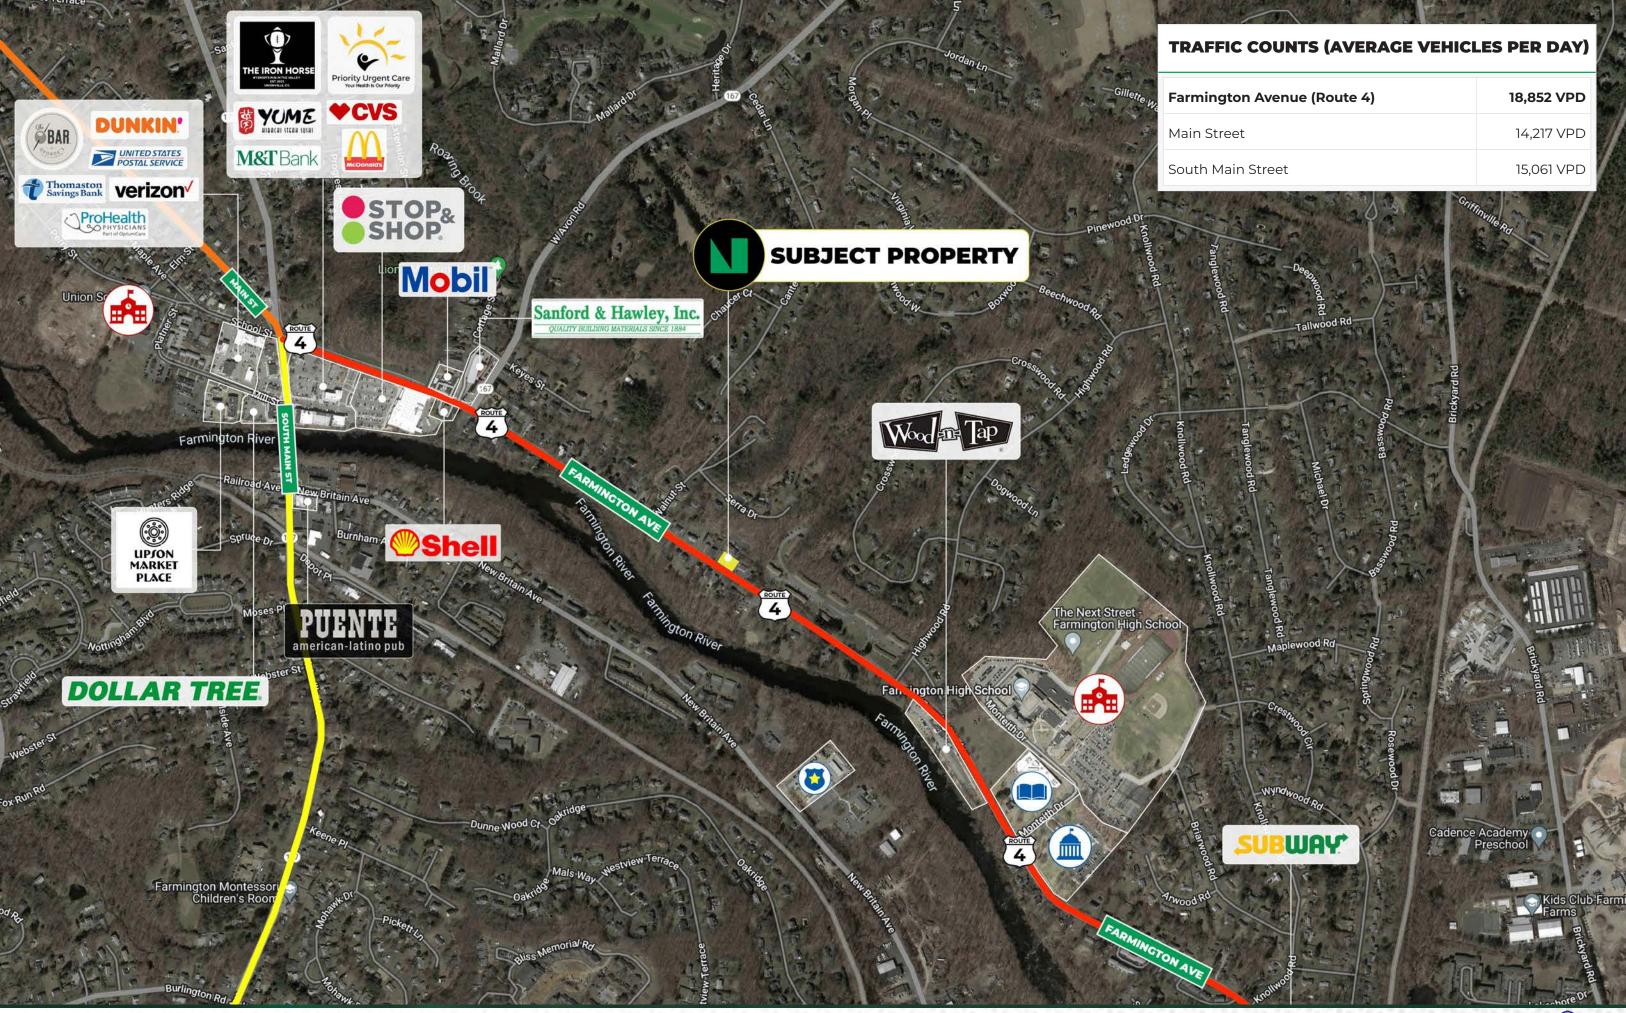

**ZONING CODE** 

**USE TYPE** 

**RENT PRICE** 

Now leasing 1,200 sq. ft. free standing building in the quaint neighborhood of Unionville Connecticut! The property is located on Farmington Avenue, Rte. 4 and positioned just down the street from the Stop & Shop Supermarket Plaza. This location offers excellent visibility in a high traffic retail corridor with over 18,800 vehicles per day. The property services neighboring towns such as Farmington, Avon, Canton, and Burlington. Surrounded by both national and local tenants including, Stop & Shop Supermarket, Farmington Jewelers, Dunkin, Dollar Tree, CVS, M&T Bank, and Wood-N-Tap.

**PARKING** 10 on-site spaces with potential for 2 additional

**DEMOGRAPHICS** Average Household Income: Over \$188,000 within <u>3 miles</u>

**TRAFFIC COUNTS** High Traffic counts with over 18,800 vehicles per day

| mington Avenue (Route 4) | 18,852 VPD |
|--------------------------|------------|
| n Street                 | 14,217 VPD |
| th Main Street           | 15,061 VPD |

Kerry Wood | 860.529.9000 X 102 | kwood@newenglandretail.com