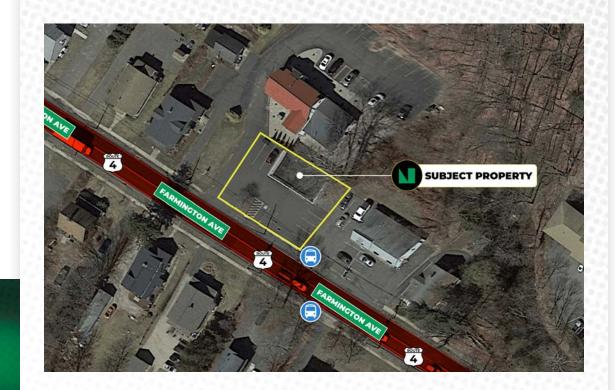

# 1,200 Sq. Ft. Free Standing Building 1684 Farmington Avenue, Unionville, CT 06085

New England Retail Properties, Inc. | 150 Hartford Ave, Wethersfield, CT 06109 | 860.529.9000

ROUTE 4

BUILDING SU
Building Size
Dimensions
LOT SIZE
0.19 acres
PARKING
10 on-site spaces

**ZONING CODE** 

**USE TYPE** 

**RENT PRICE** 

Now leasing 1,200 sq. ft. free standing building in the quaint neighborhood of Unionville Connecticut! The property is located on Farmington Avenue, Rte. 4 and positioned just down the street from the Stop & Shop Supermarket Plaza. This location offers excellent visibility in a high traffic retail corridor with over 18,800 vehicles per day. The property services neighboring towns such as Farmington, Avon, Canton, and Burlington. Surrounded by both national and local tenants including, Stop & Shop Supermarket, Farmington Jewelers, Dunkin, Dollar Tree, CVS, M&T Bank, and Wood-N-Tap.