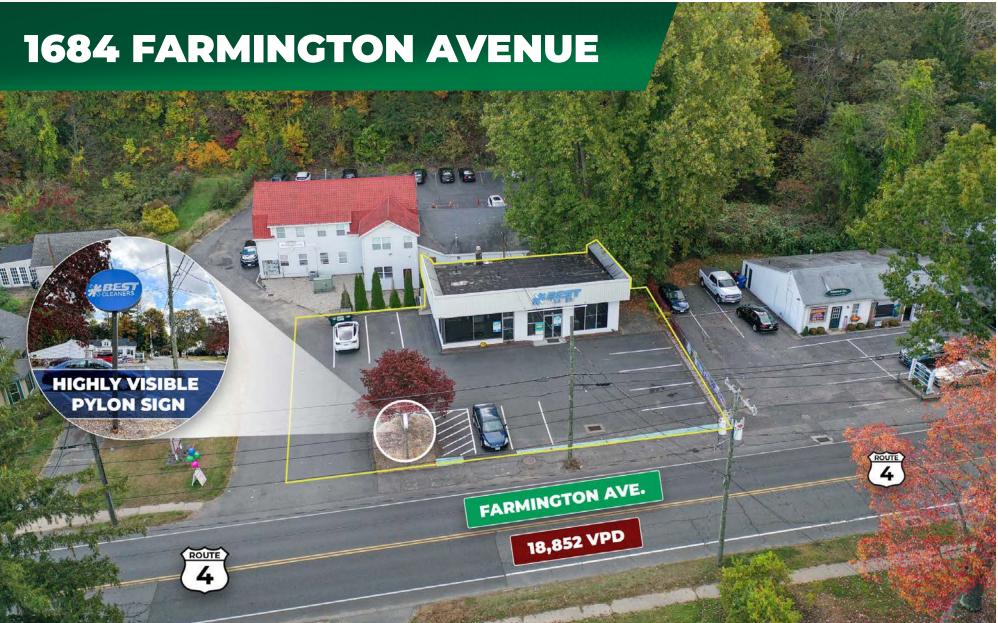

## NOW AVAILABLE FOR LEASE

FARMINGTON AVE.

# 1,200 Sq. Ft. Free Standing Building 1684 Farmington Avenue, Unionville, CT 06085

New England Retail Properties, Inc. | 150 Hartford Ave, Wethersfield, CT 06109 | 860.529.9000

ROUTE 4

BUILDING SU
Building Size
Dimensions
LOT SIZE
0.19 acres
PARKING
10 on-site spaces

**ZONING CODE** 

**USE TYPE** 

**RENT PRICE** 

Now leasing 1,200 sq. ft. free standing building in the quaint neighborhood of Unionville Connecticut! The property is located on Farmington Avenue, Rte. 4 and positioned just down the street from the Stop & Shop Supermarket Plaza. This location offers excellent visibility in a high traffic retail corridor with over 18,800 vehicles per day. The property services neighboring towns such as Farmington, Avon, Canton, and Burlington. Surrounded by both national and local tenants including, Stop & Shop Supermarket, Farmington Jewelers, Dunkin, Dollar Tree, CVS, M&T Bank, and Wood-N-Tap.

**PARKING** 10 on-site spaces with potential for 2 additional

**DEMOGRAPHICS** Average Household Income: Over \$188,000 within <u>3 miles</u>

**TRAFFIC COUNTS** High Traffic counts with over 18,800 vehicles per day

| mington Avenue (Route 4) | 18,852 VPD |
|--------------------------|------------|
| n Street                 | 14,217 VPD |
| th Main Street           | 15,061 VPD |

Kerry Wood | 860.529.9000 X 102 | kwood@newenglandretail.com