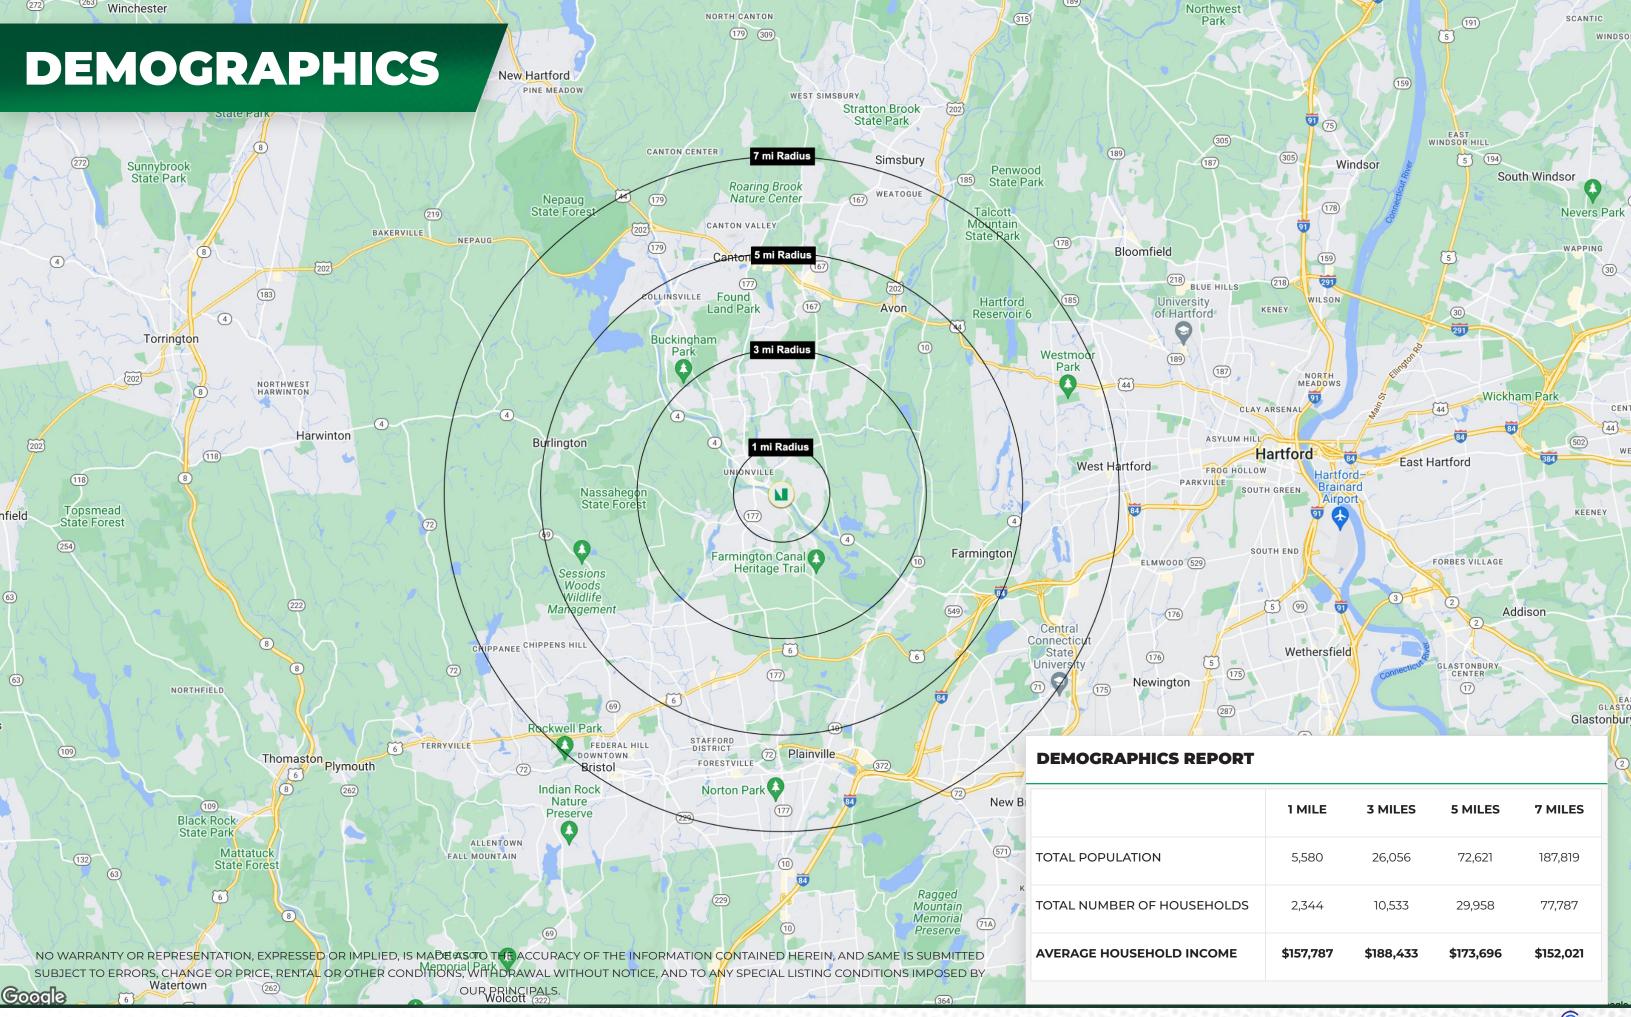

**PARKING** 10 on-site spaces with potential for 2 additional

**DEMOGRAPHICS** Average Household Income: Over \$188,000 within <u>3 miles</u>

**TRAFFIC COUNTS** High Traffic counts with over 18,800 vehicles per day

|        | 1 MILE    | 3 MILES   | 5 MILES   | 7 MILES   |
|--------|-----------|-----------|-----------|-----------|
|        | 5,580     | 26,056    | 72,621    | 187,819   |
| EHOLDS | 2,344     | 10,533    | 29,958    | 77,787    |
| ICOME  | \$157,787 | \$188,433 | \$173,696 | \$152,021 |