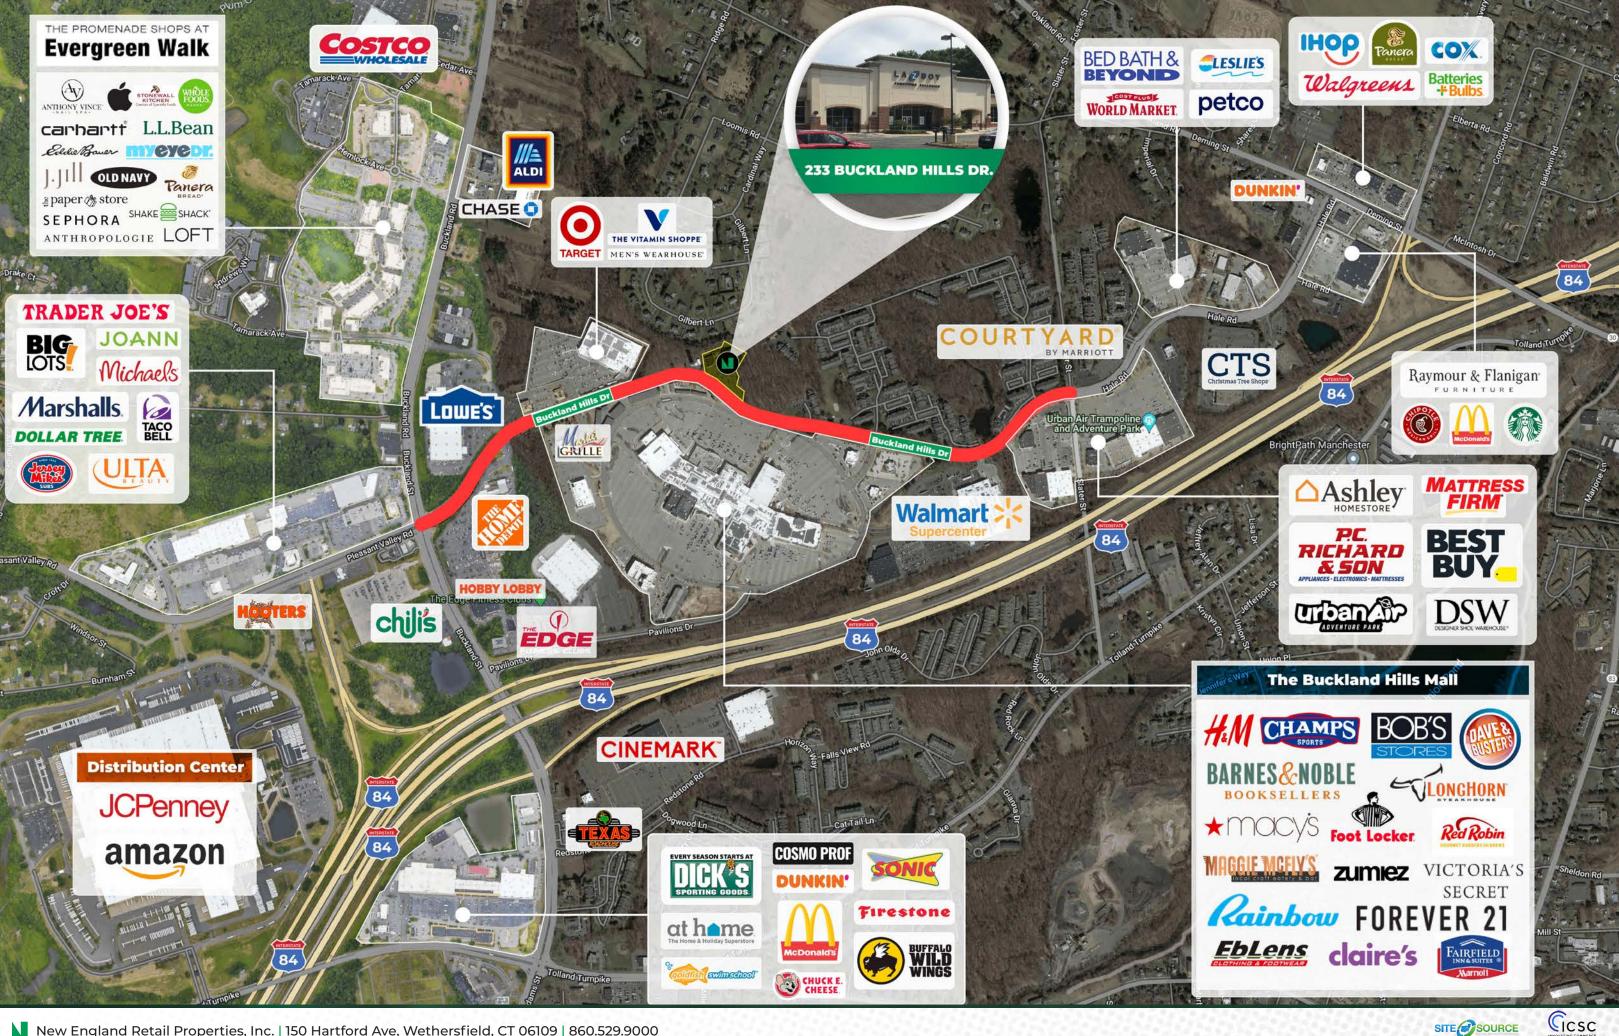

### In the Heart of the Buckland Hills Retail Corridor 233 Buckland Hills Drive, Manchester, CT

ZBO

New England Retail Properties, Inc. | 150 Hartford Ave, Wethersfield, CT 06109 | 860.529.9000

## **233 BUCKLAND HILLS DRIVE**

The shopping center has excellent visibility with easy parking lot access from Buckland Hills Drive.

The subject property is located adjacent to Target and across the street from the Buckland Hills Mall, which features prominent shops and restaurants, such as Macy's, Forever 21, Dave & Busters and LongHorn Steakhouse.

**HIGHWAY ACCESS** Approximately 0.8 miles, 3 minutes to I-84

**LOCATION** Located in the Buckland Hills retail corridor of Manchester

**PARKING** 96 on-site surface parking spaces

New England Retail Properties, Inc. | 150 Hartford Ave, Wethersfield, CT 06109 | 860.529.9000