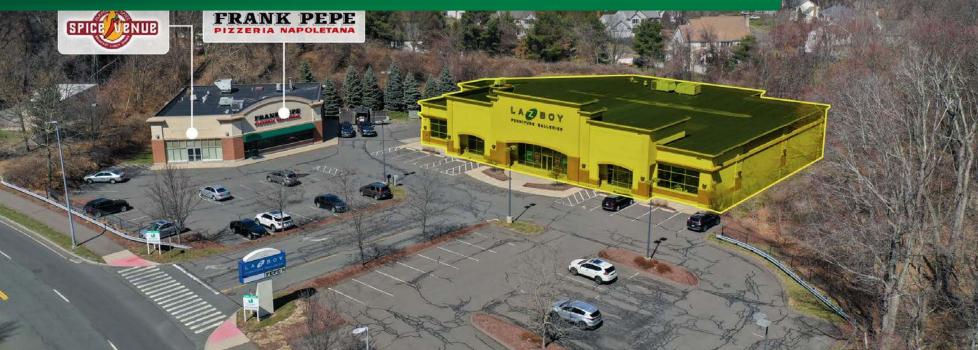

# NOW LEASING 19,750 SF

### In the Heart of the Buckland Hills Retail Corridor 233 Buckland Hills Drive, Manchester, CT

ZBO

New England Retail Properties, Inc. | 150 Hartford Ave, Wethersfield, CT 06109 | 860.529.9000

## **233 BUCKLAND HILLS DRIVE**

### **PROPERTY DETAILS**

| AVAILABLE SPACE | 19,750 SF                          |  |
|-----------------|------------------------------------|--|
| PROPERTY TYPE   | Retail / Restaurant / Fitness Club |  |
| PARKING         | 96 surface spaces                  |  |
| ASKING          | \$17 SF + \$8 SF Nets              |  |

The shopping center has excellent visibility with easy parking lot access from Buckland Hills Drive.

The subject property is located adjacent to Target and across the street from the Buckland Hills Mall, which features prominent shops and restaurants, such as Macy's, Forever 21, Dave & Busters and LongHorn Steakhouse.