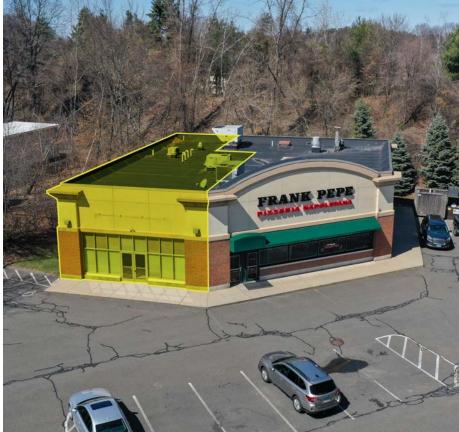

## **233 BUCKLAND HILLS DRIVE**

### **PROPERTY DETAILS**

| AVAILABLE SPACE | 19,750 SF                          |  |
|-----------------|------------------------------------|--|
| PROPERTY TYPE   | Retail / Restaurant / Fitness Club |  |
| PARKING         | 96 surface spaces                  |  |
| ASKING          | \$17 SF + \$8 SF Nets              |  |