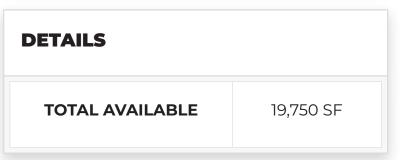

# NOW LEASING 19,750 SF

### **PROPERTY DETAILS**

| AVAILABLE SPACE | 19,750 SF                          |  |
|-----------------|------------------------------------|--|
| PROPERTY TYPE   | Retail / Restaurant / Fitness Club |  |
| PARKING         | 96 surface spaces                  |  |
| ASKING          | \$17 SF + \$8 SF Nets              |  |