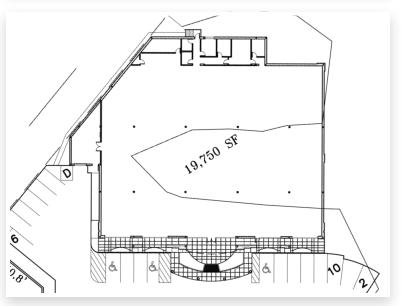

### **PROPERTY DETAILS**

| AVAILABLE SPACE | 19,750 SF                          |  |
|-----------------|------------------------------------|--|
| PROPERTY TYPE   | Retail / Restaurant / Fitness Club |  |
| PARKING         | 96 surface spaces                  |  |
| ASKING          | \$17 SF + \$8 SF Nets              |  |