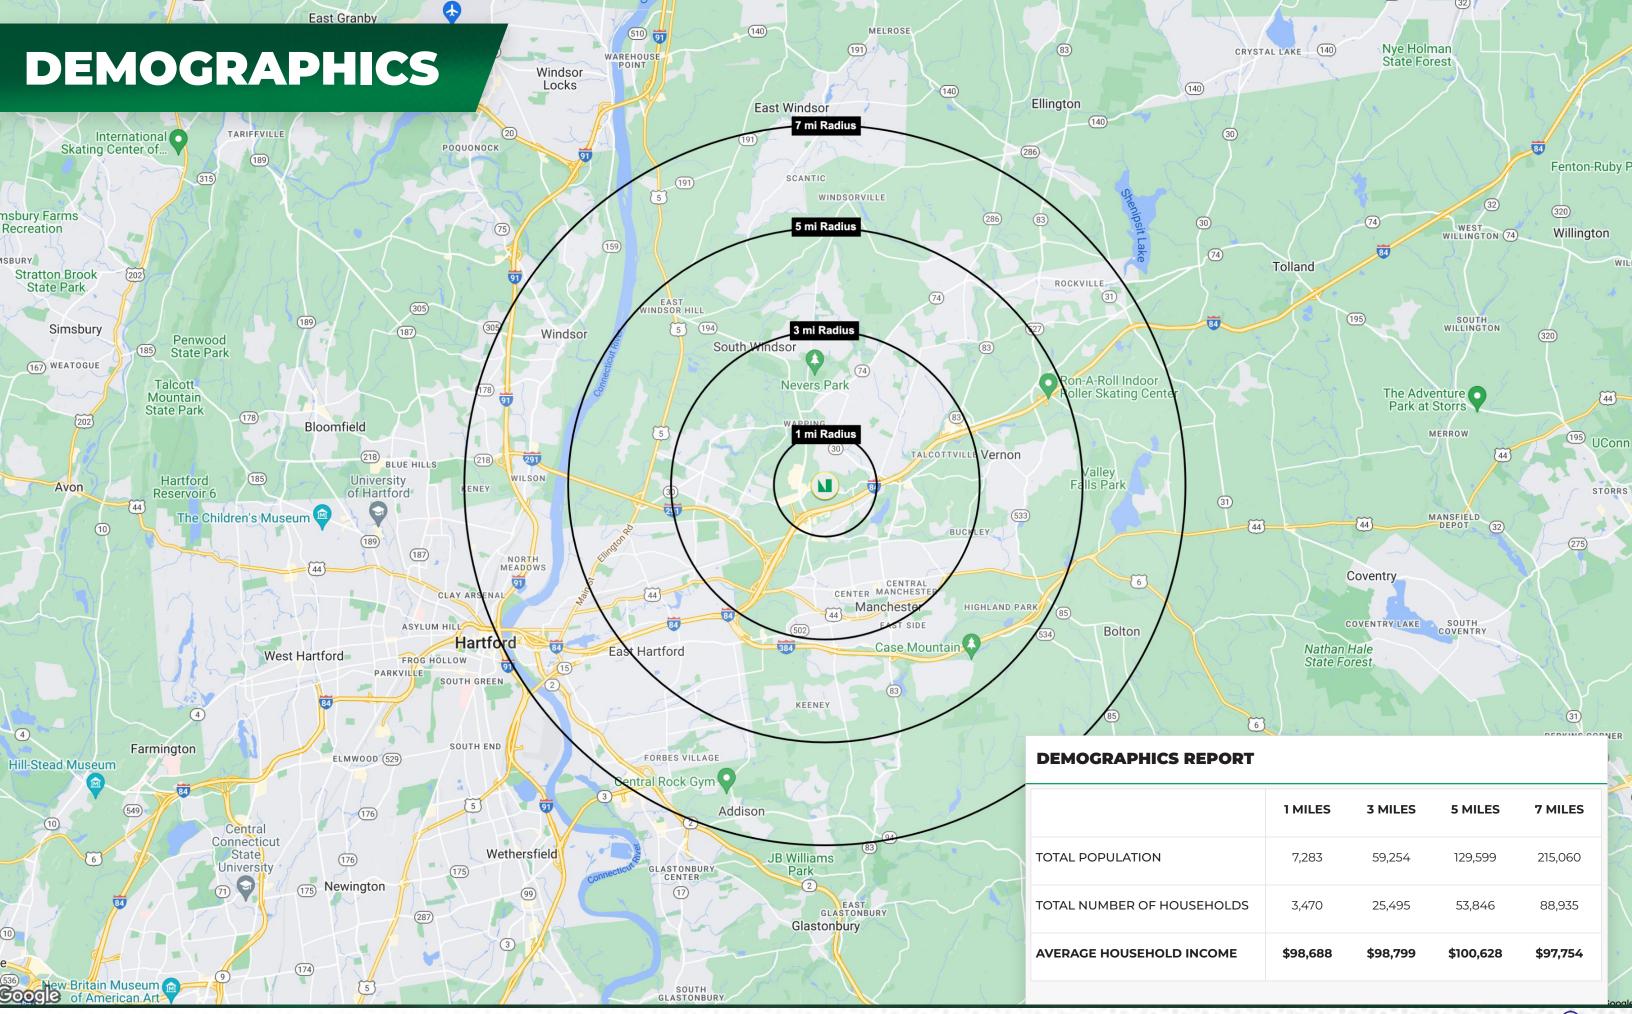

|        | 1 MILES  | 3 MILES  | 5 MILES   | 7 MILES  |
|--------|----------|----------|-----------|----------|
|        | 7,283    | 59,254   | 129,599   | 215,060  |
| EHOLDS | 3,470    | 25,495   | 53,846    | 88,935   |
| ICOME  | \$98,688 | \$98,799 | \$100,628 | \$97,754 |