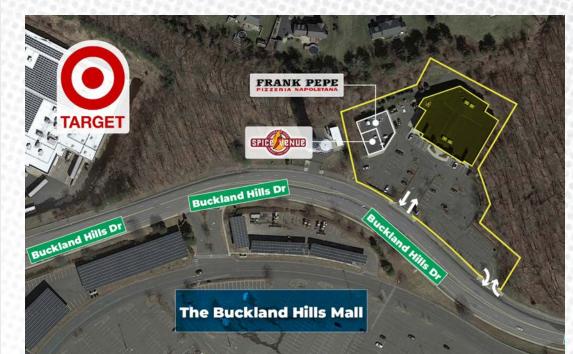

The shopping center has excellent visibility with easy parking lot access from Buckland Hills Drive.

The subject property is located adjacent to Target and across the street from the Buckland Hills Mall, which features prominent shops and restaurants, such as Macy's, Forever 21, Dave & Busters and LongHorn Steakhouse.

**HIGHWAY ACCESS** Approximately 0.8 miles, 3 minutes to I-84

**LOCATION** Located in the Buckland Hills retail corridor of Manchester

**PARKING** 96 on-site surface parking spaces

New England Retail Properties, Inc. | 150 Hartford Ave, Wethersfield, CT 06109 | 860.529.9000