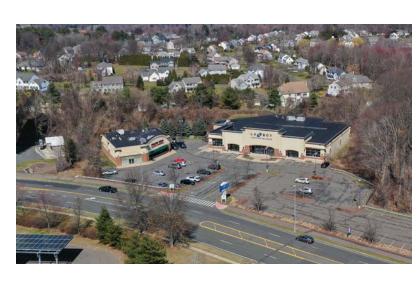

### In the Heart of the Buckland Hills Retail Corridor 233 Buckland Hills Drive, Manchester, CT

ZBO

New England Retail Properties, Inc. | 150 Hartford Ave, Wethersfield, CT 06109 | 860.529.9000

The shopping center has excellent visibility with easy parking lot access from Buckland Hills Drive.

The subject property is located adjacent to Target and across the street from the Buckland Hills Mall, which features prominent shops and restaurants, such as Macy's, Forever 21, Dave & Busters and LongHorn Steakhouse.

**HIGHWAY ACCESS** Approximately 0.8 miles, 3 minutes to I-84

**LOCATION** Located in the Buckland Hills retail corridor of Manchester

**PARKING** 96 on-site surface parking spaces

New England Retail Properties, Inc. | 150 Hartford Ave, Wethersfield, CT 06109 | 860.529.9000