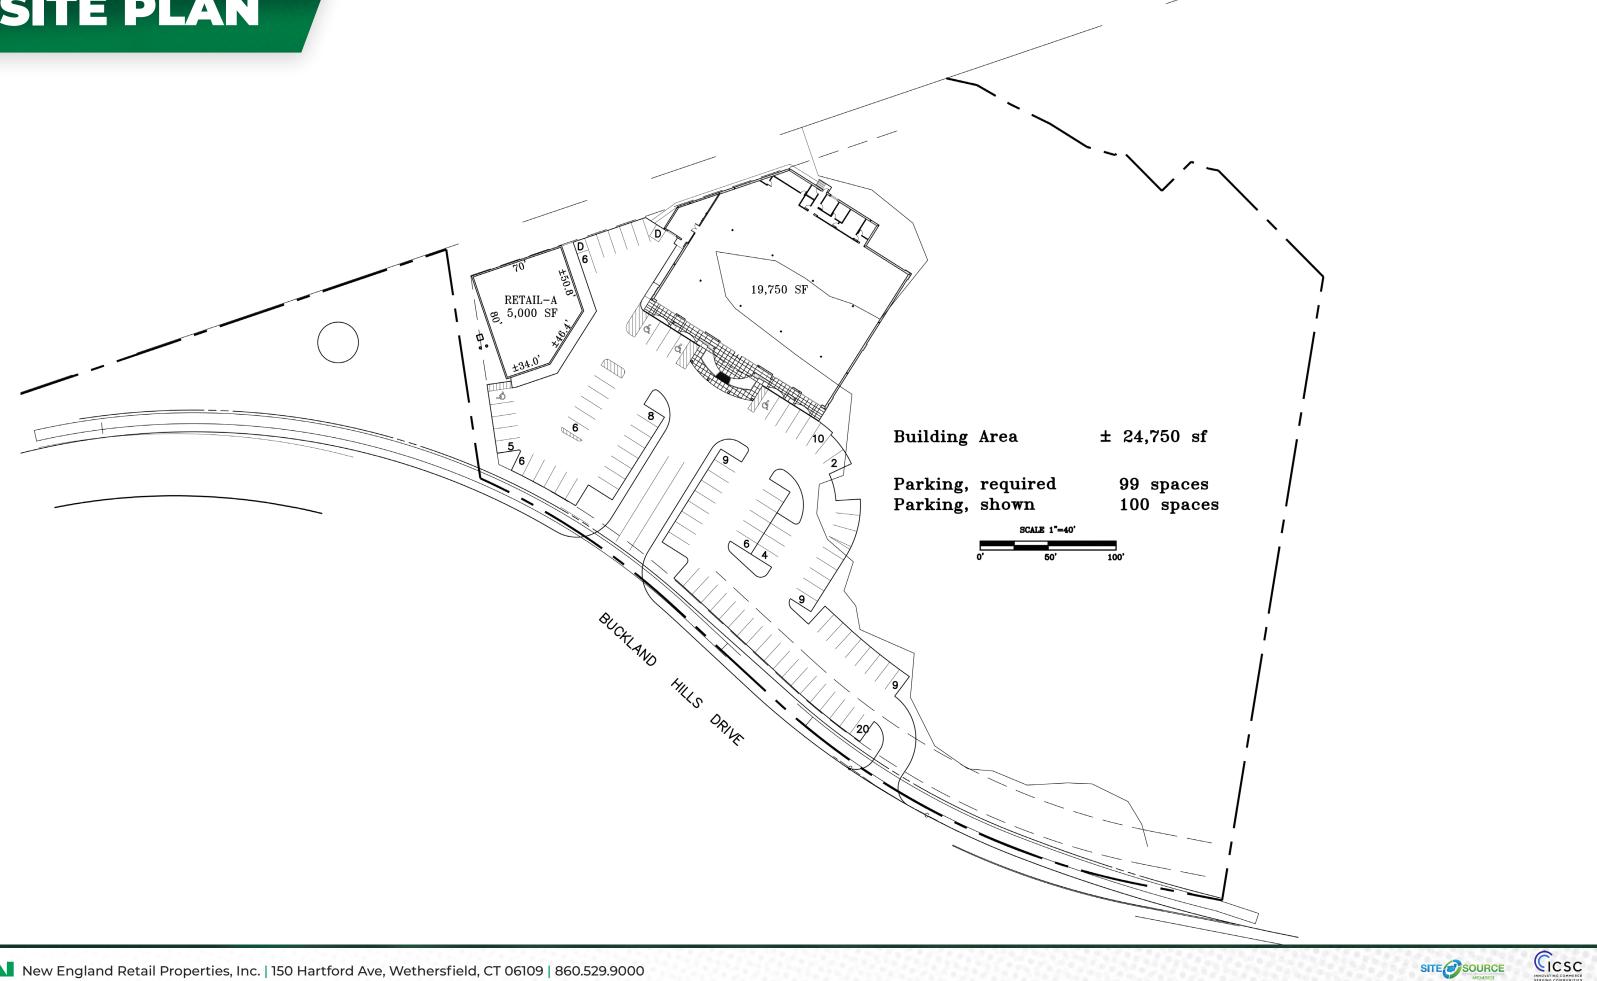

## **233 BUCKLAND HILLS DRIVE**

### **PROPERTY DETAILS**

| AVAILABLE SPACE | 19,750 SF                          |  |
|-----------------|------------------------------------|--|
| PROPERTY TYPE   | Retail / Restaurant / Fitness Club |  |
| PARKING         | 96 surface spaces                  |  |
| ASKING          | \$17 SF + \$8 SF Nets              |  |

The shopping center has excellent visibility with easy parking lot access from Buckland Hills Drive.

The subject property is located adjacent to Target and across the street from the Buckland Hills Mall, which features prominent shops and restaurants, such as Macy's, Forever 21, Dave & Busters and LongHorn Steakhouse.

**HIGHWAY ACCESS** Approximately 0.8 miles, 3 minutes to I-84

**LOCATION** Located in the Buckland Hills retail corridor of Manchester

**PARKING** 96 on-site surface parking spaces

New England Retail Properties, Inc. | 150 Hartford Ave, Wethersfield, CT 06109 | 860.529.9000