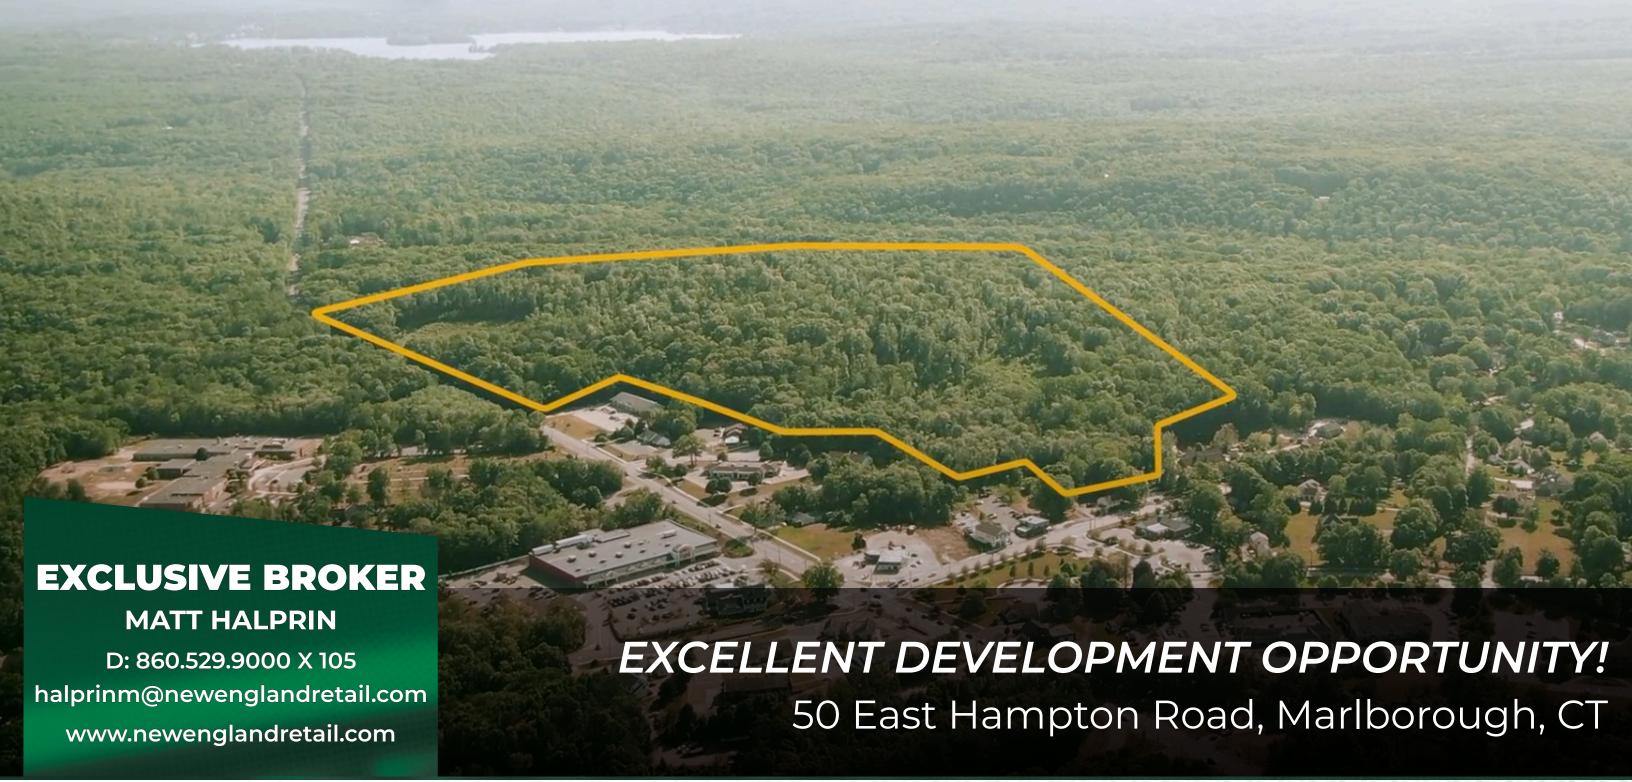

## **NOW SELLING 50.63 ACRES**

This vacant 50 acre parcel is an excellent development opportunity, with plans proposed to build up 45,000 SF, ideal for residential, apartments, condominiums and retail. Positioned amidst a thriving mix of national and local businesses, and just minutes away from Route 2, Exit 13 this location promises both visibility and convenience.