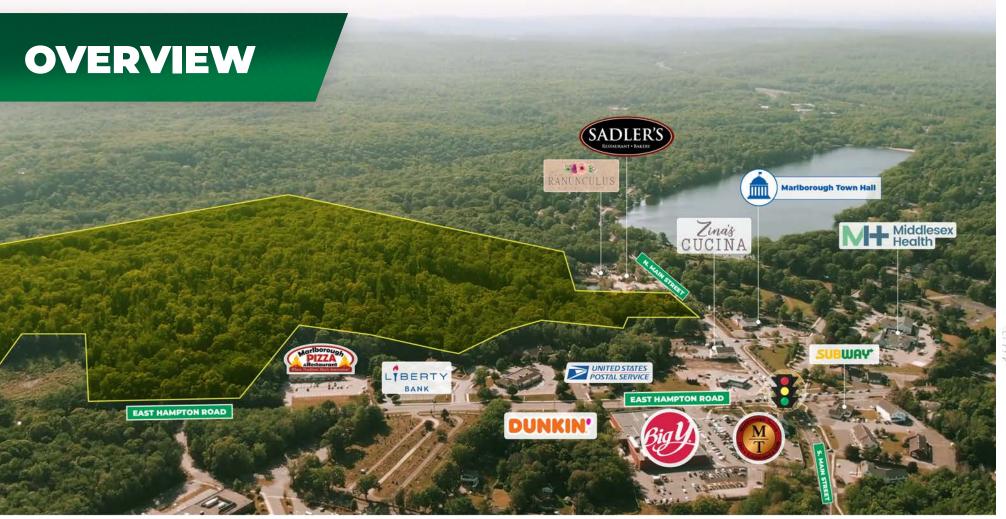

# GOOD HAIR DAY UNITED STATES POSTAL SERVICE Zinais CUCINA STUDIO 31B

HIGHWAY ACCESS
Approximately 0.5 miles,
1 minute to Route 2

## **DEMOGRAPHICS**

Average Household Income: Over \$174,000 within 5 miles

HIGH TRAFFIC AREA
High traffic retail corridor with