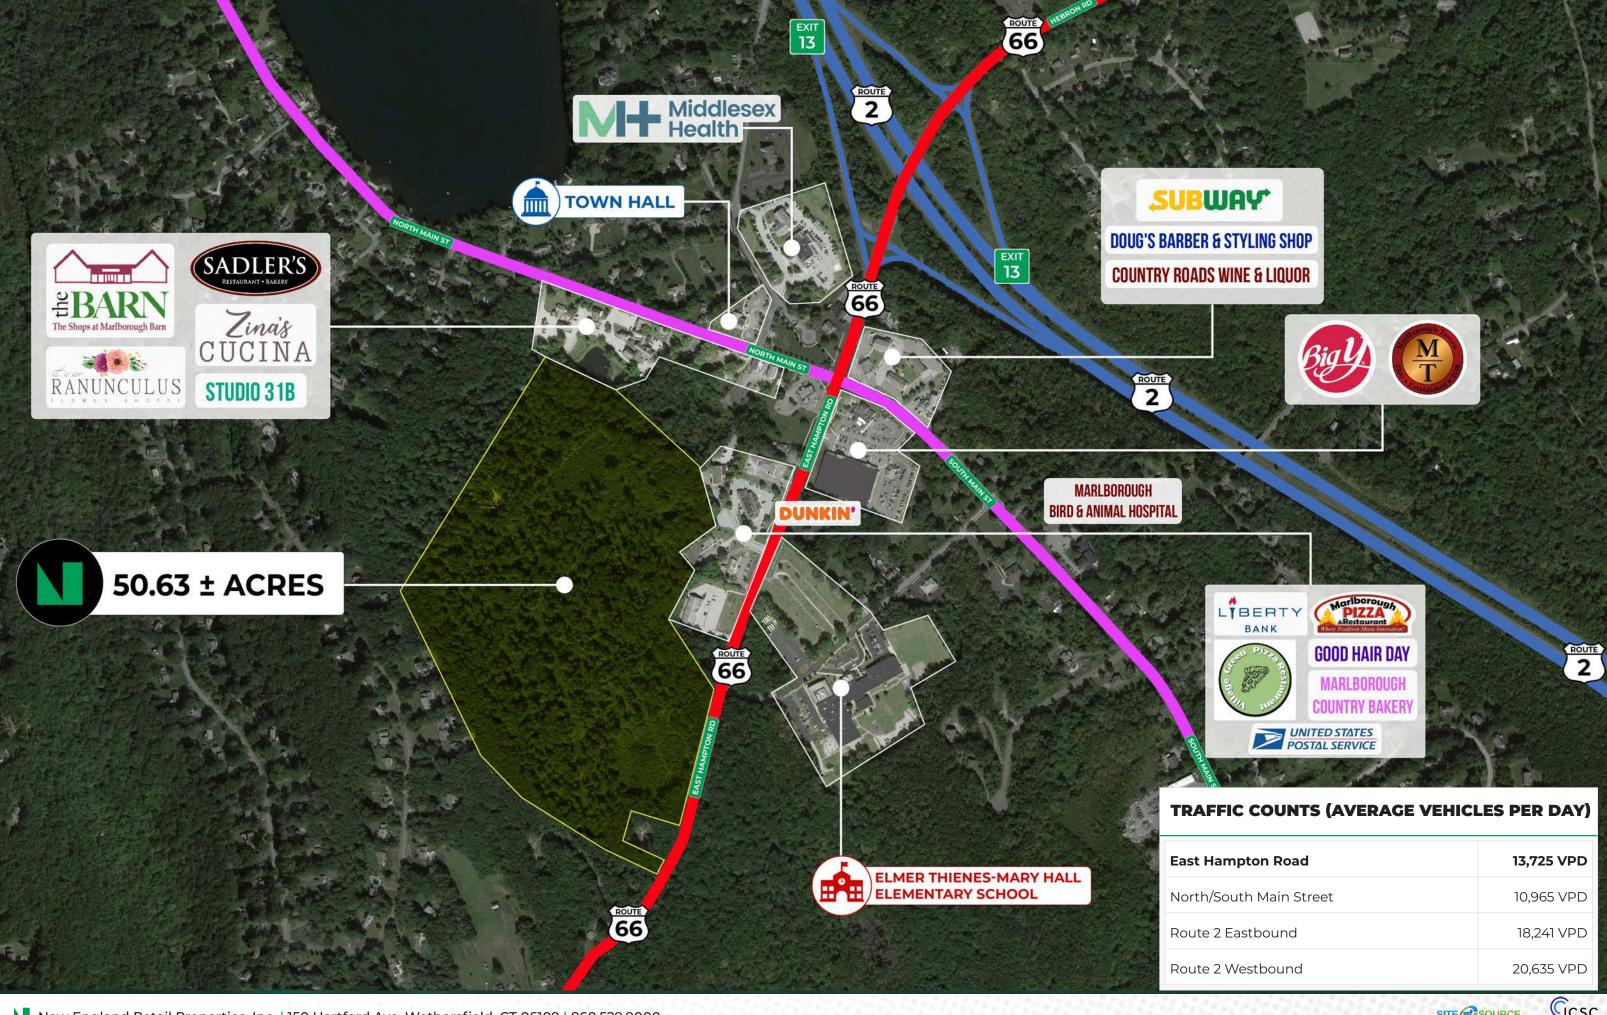

## **NOW SELLING 50.63 ACRES**

# GOOD HAIR DAY UNITED STATES POSTAL SERVICE Zinais CUCINA STUDIO 31B

HIGHWAY ACCESS
Approximately 0.5 miles,
1 minute to Route 2

## **PROPERTY DETAILS** Now Selling

| LOT SIZE | 50.63 Acres (can be divided)                     |
|----------|--------------------------------------------------|
| PROPOSED | Up to 45,000 SF to be built                      |
| USES     | Retail, medical, office or mixed-use residential |
|          | ALL UTILITIES AVAILABLE                          |

This vacant 50 acre parcel is an excellent development opportunity, with plans proposed to build up 45,000 SF, ideal for residential, apartments, condominiums and retail. Positioned amidst a thriving mix of national and local businesses, and just minutes away from Route 2, Exit 13 this location promises both visibility and convenience.