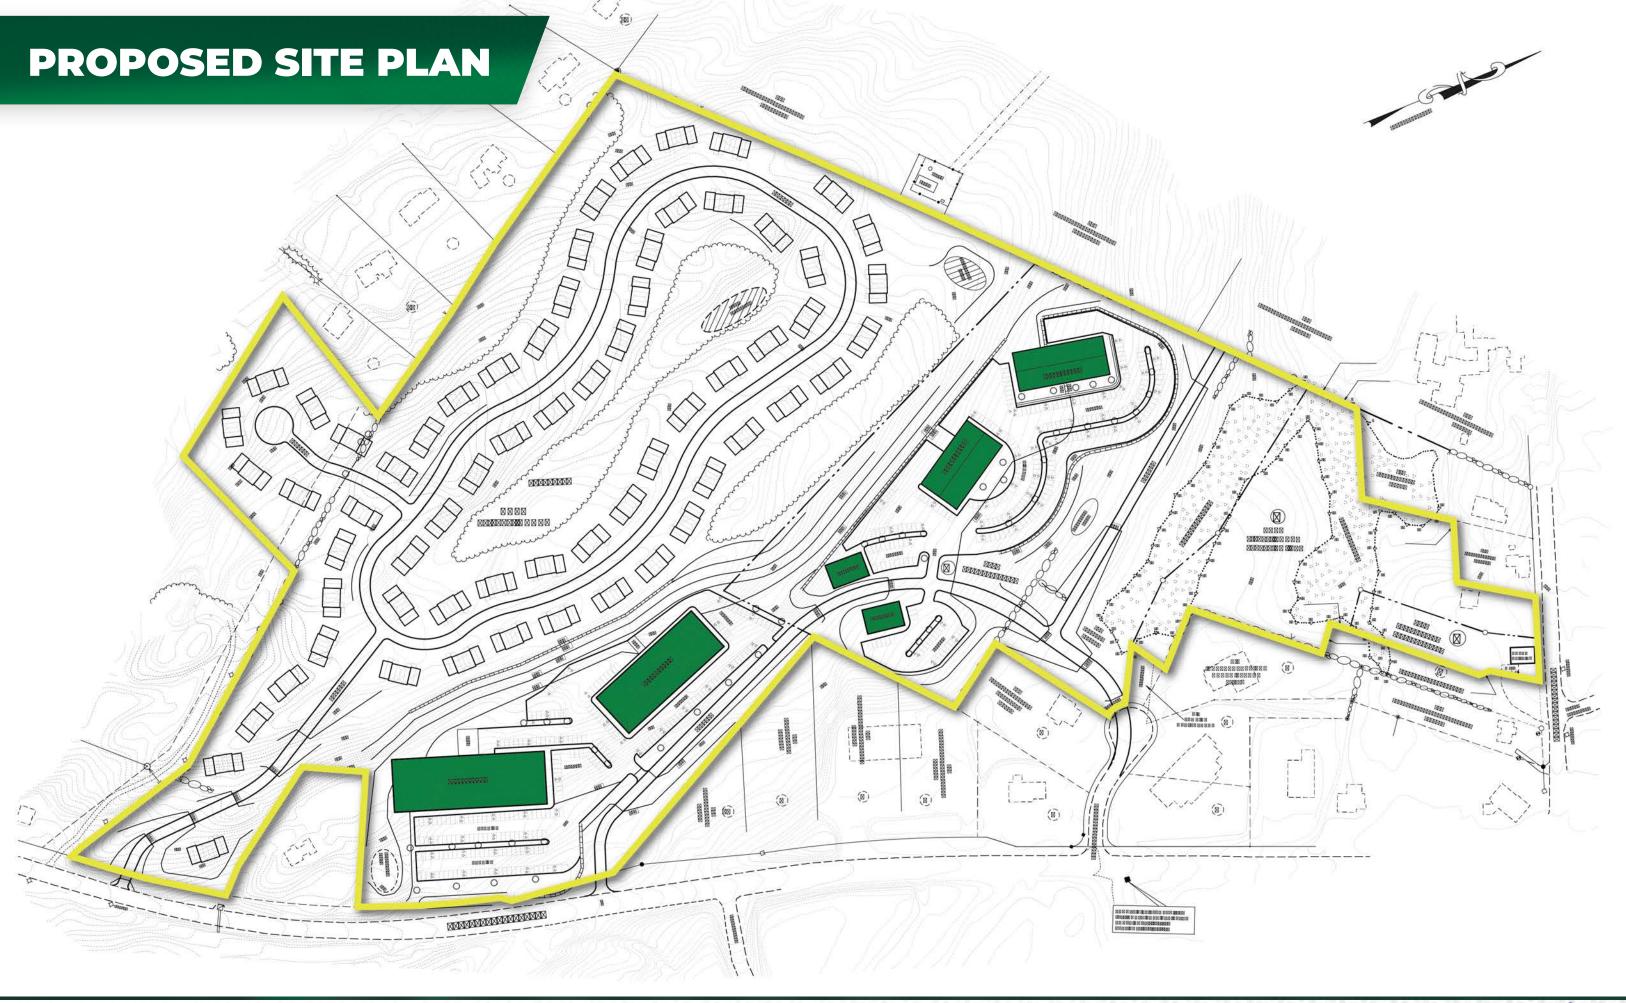

## **PROPERTY DETAILS** Now Selling

| LOT SIZE | 50.63 Acres (can be divided)                     |
|----------|--------------------------------------------------|
| PROPOSED | Up to 45,000 SF to be built                      |
| USES     | Retail, medical, office or mixed-use residential |
|          | ALL UTILITIES AVAILABLE                          |

This vacant 50 acre parcel is an excellent development opportunity, with plans proposed to build up 45,000 SF, ideal for residential, apartments, condominiums and retail. Positioned amidst a thriving mix of national and local businesses, and just minutes away from Route 2, Exit 13 this location promises both visibility and convenience.