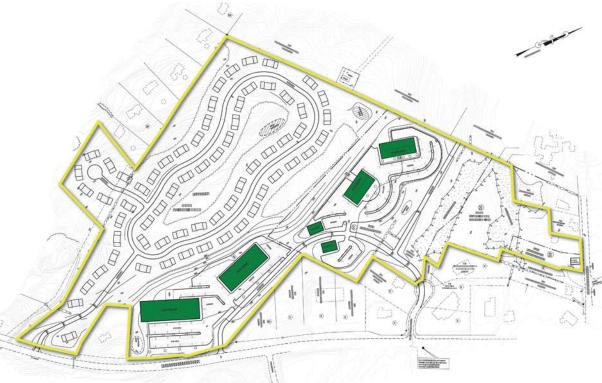

## **PROPERTY DETAILS** Now Selling

| LOT SIZE | 50.63 Acres (can be divided)                     |
|----------|--------------------------------------------------|
| PROPOSED | Up to 45,000 SF to be built                      |
| USES     | Retail, medical, office or mixed-use residential |
|          | ALL UTILITIES AVAILABLE                          |

This vacant 50 acre parcel is an excellent development opportunity, with plans proposed to build up 45,000 SF, ideal for residential, apartments, condominiums and retail. Positioned amidst a thriving mix of national and local businesses, and just minutes away from Route 2, Exit 13 this location promises both visibility and convenience.