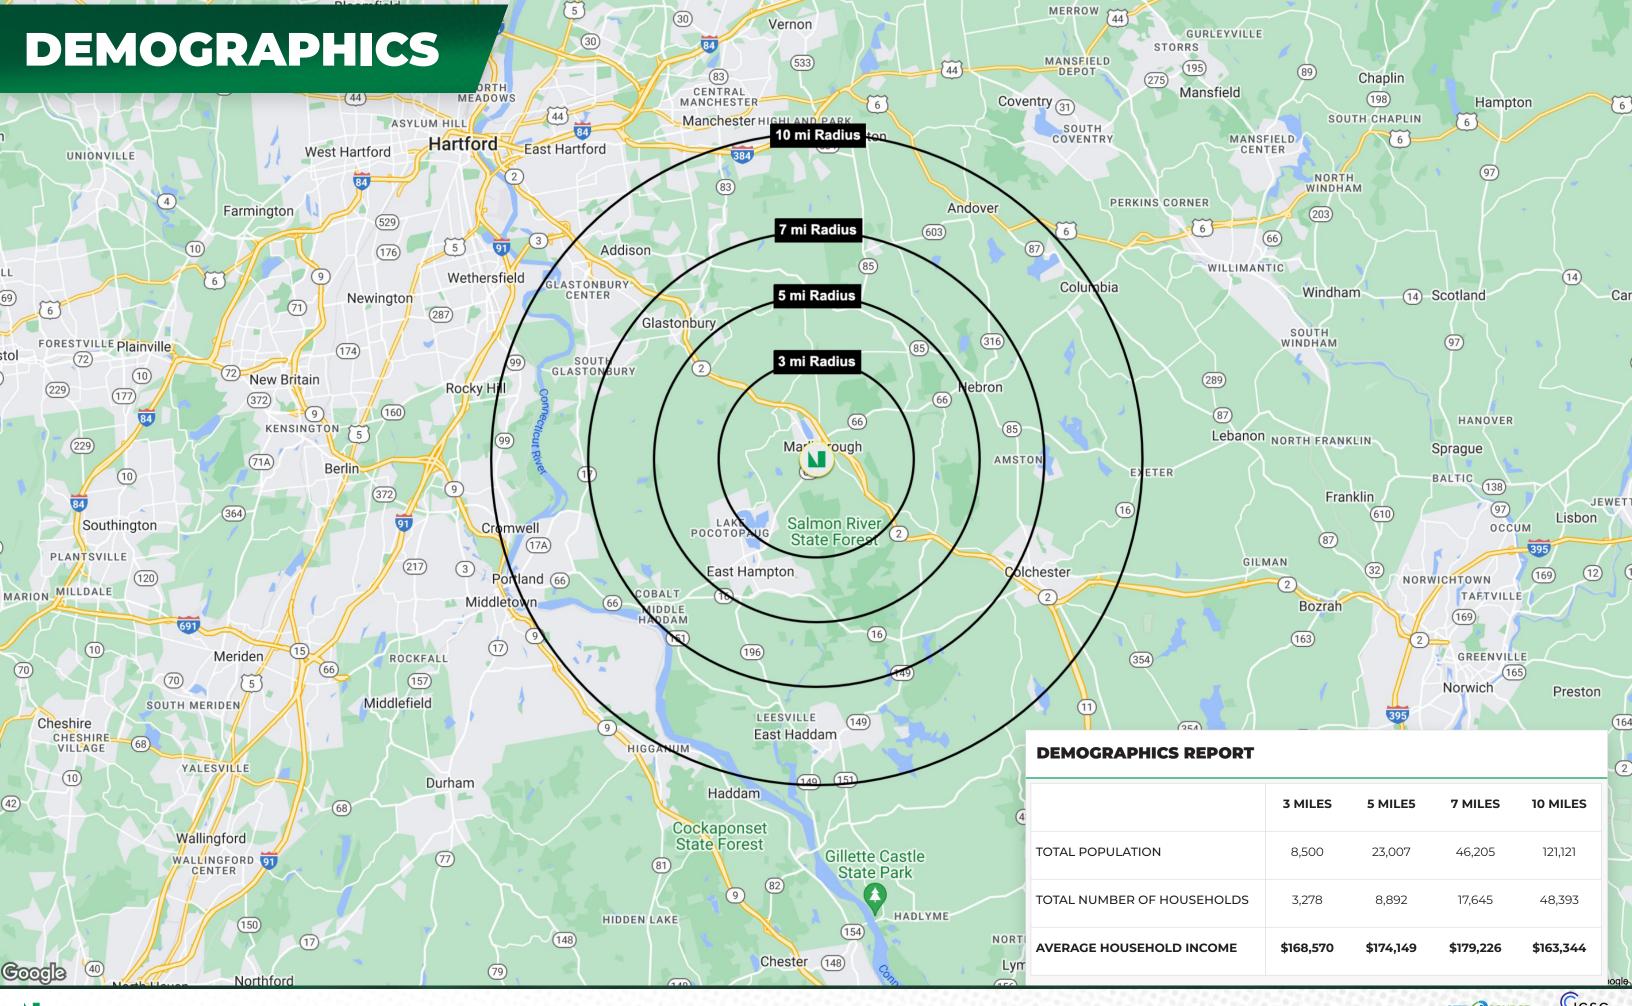

## **DEMOGRAPHICS**

Average Household Income: Over \$174,000 within 5 miles

HIGH TRAFFIC AREA
High traffic retail corridor with