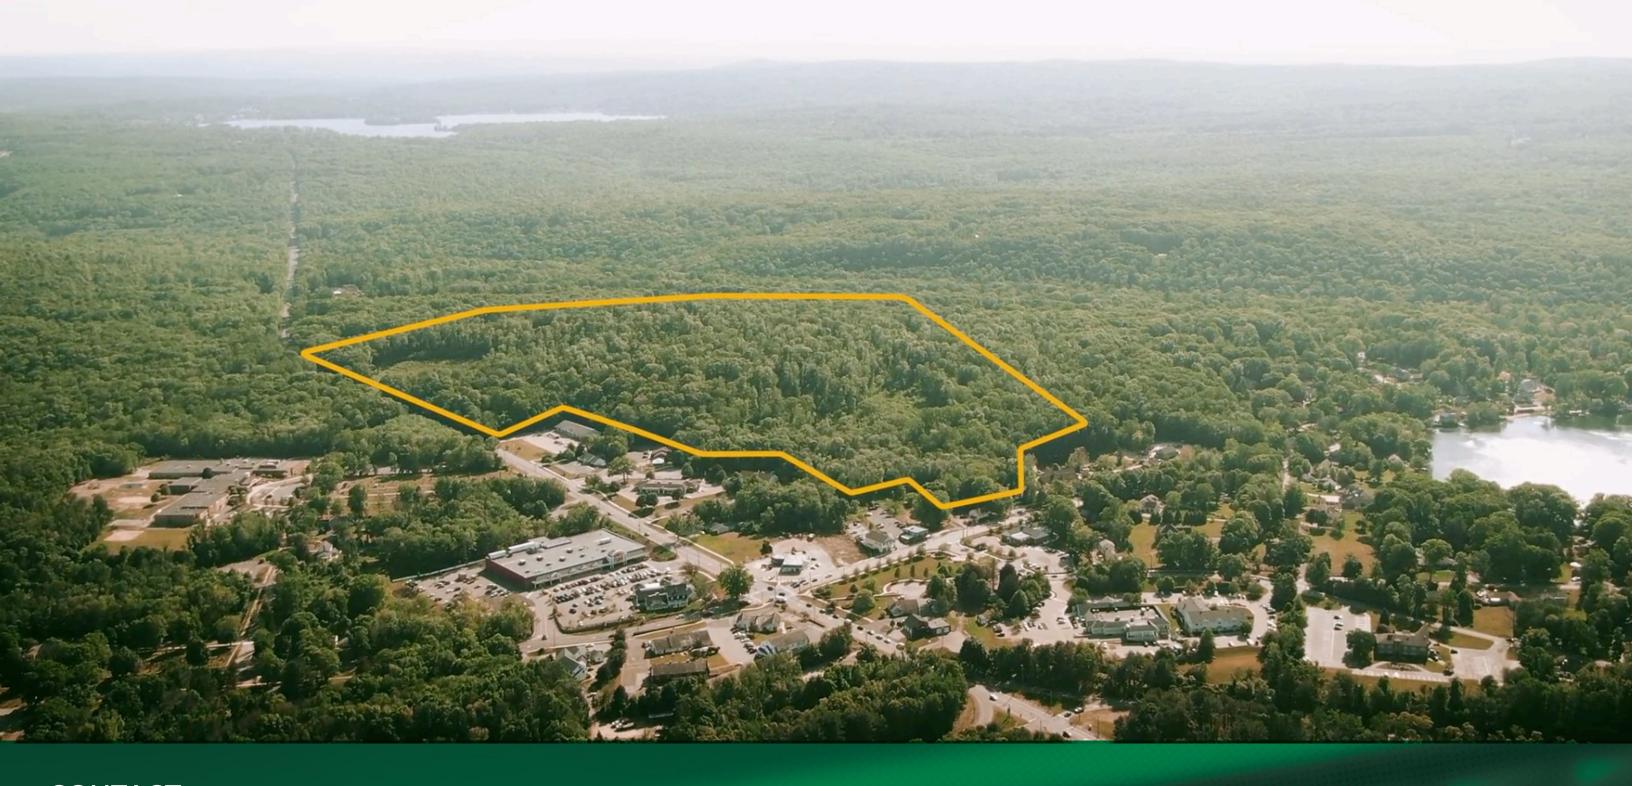

## **PROPERTY DETAILS** Now Selling

| LOT SIZE | 50.63 Acres (can be divided)                     |
|----------|--------------------------------------------------|
| PROPOSED | Up to 45,000 SF to be built                      |
| USES     | Retail, medical, office or mixed-use residential |
|          | ALL UTILITIES AVAILABLE                          |

This vacant 50 acre parcel is an excellent development opportunity, with plans proposed to build up 45,000 SF, ideal for residential, apartments, condominiums and retail. Positioned amidst a thriving mix of national and local businesses, and just minutes away from Route 2, Exit 13 this location promises both visibility and convenience.