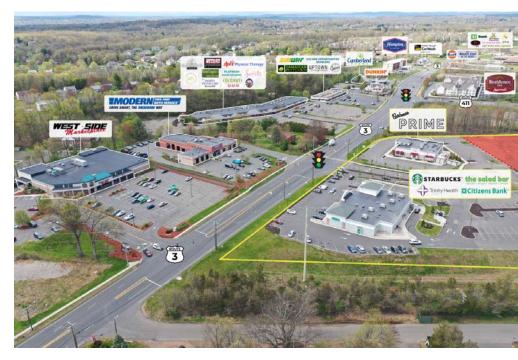

# LOCATION ROCKY HILL

Town Center West is ideally located in central Connecticut in a quintessential New England town along the Connecticut River. Rocky Hill is conveniently located just 10 minutes from downtown Hartford and 30 minutes from New Haven. Town Center West has a prime location right off exit 23 from Interstate 91. Join this growing lifestyle community that has already garnered attention as a local favorite.

#### **HIGHLIGHTS**

- · High traffic retail corridor with over 17,000 vehicles per day.
- · Located just off Interstate-91 allowing easy access to the highway.
- · Shared parking lot access with The Montage Luxury Apartments (144 units).
- · Neighboring tenants include, Residence Inn by Marriott, Modern Tire and Auto Service, Westside Marketplace, Cumberland Farms and many more.

| CROMWELL AVENUE            | 17,852 VPD |  |
|----------------------------|------------|--|
| INTERSTATE-91 (NORTHBOUND) | 66,330 VPD |  |

61,936 VPD

INTERSTATE-91 (SOUTHBOUND)

**TRAFFIC COUNTS** 