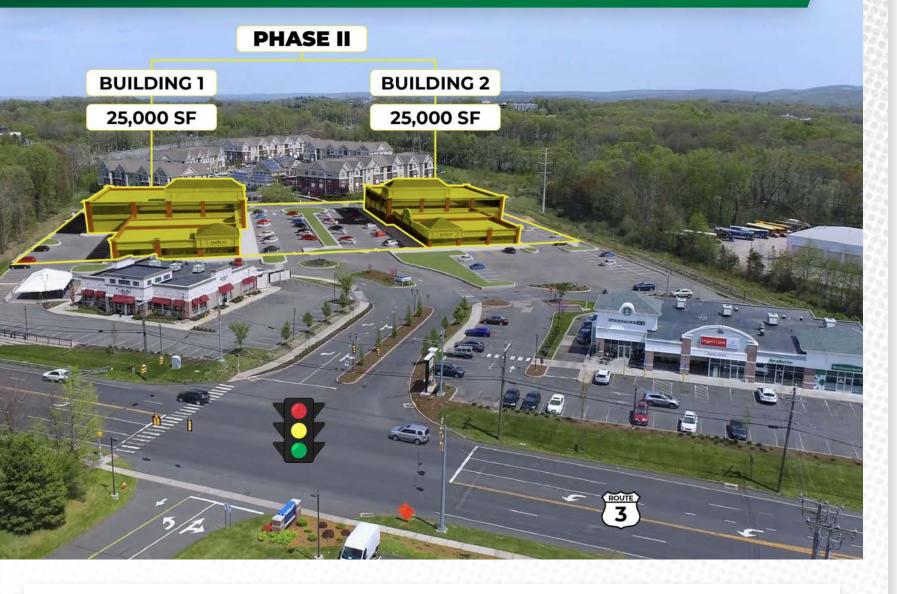

### **PHASE II**

# PHASE II DEVELOPMENT COMING Q3 2024

Town Center West, 856 Cromwell Avenue (Route 3), Rocky Hill, CT

## TOWN CENTER WEST PHASE II

#### **PHASE II DETAILS**

Town Center West is the most up and coming development on Route 3 in Rocky Hill. The center features beloved tenants such as Starbucks, The Salad Bar, Carbones Prime, Citizens Bank and Trinity Health Urgent Care. Phase II will have two (2) brand new buildings, each consisting of 25,000 square feet (50,000 SF total). The new development will have shared parking lot access to The Montage, a 144 unit luxury apartment complex, located behind the subject property. Phase II is an excellent opportunity for medical, restaurant, fitness, retail or office use.