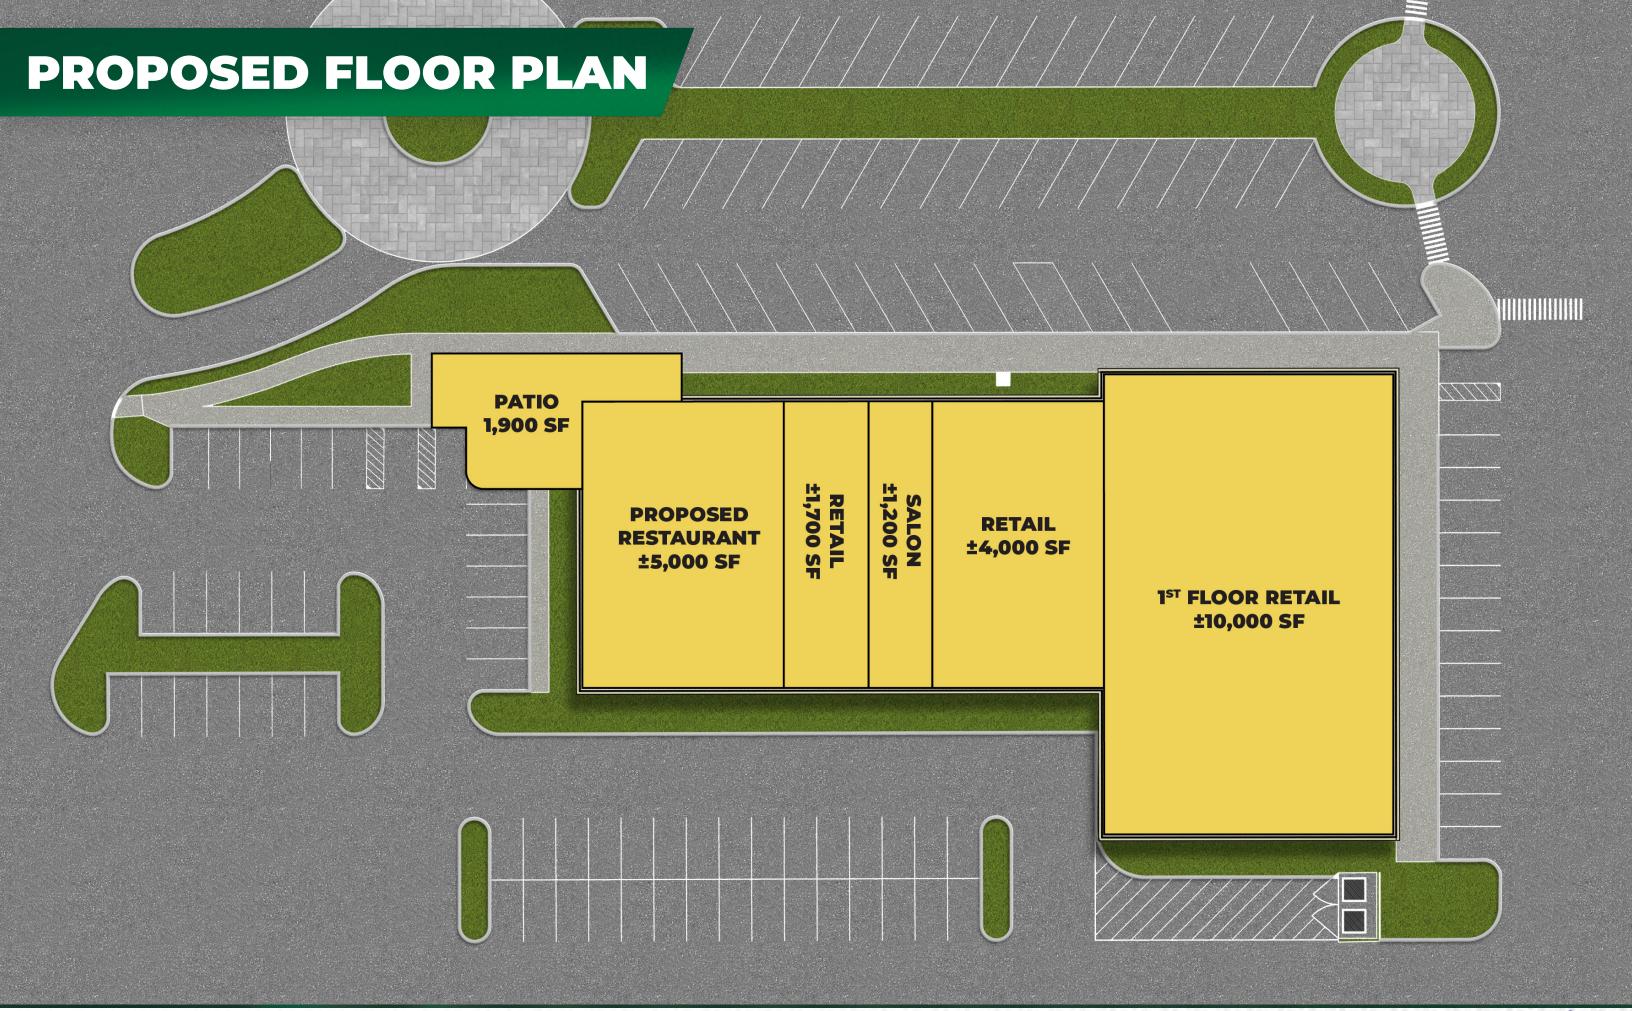

#### **PHASE II DETAILS**

Town Center West is the most up and coming development on Route 3 in Rocky Hill. The center features beloved tenants such as Starbucks, The Salad Bar, Carbones Prime, Citizens Bank and Trinity Health Urgent Care. Phase II will have two (2) brand new buildings, each consisting of 25,000 square feet (50,000 SF total). The new development will have shared parking lot access to The Montage, a 144 unit luxury apartment complex, located behind the subject property. Phase II is an excellent opportunity for medical, restaurant, fitness, retail or office use.