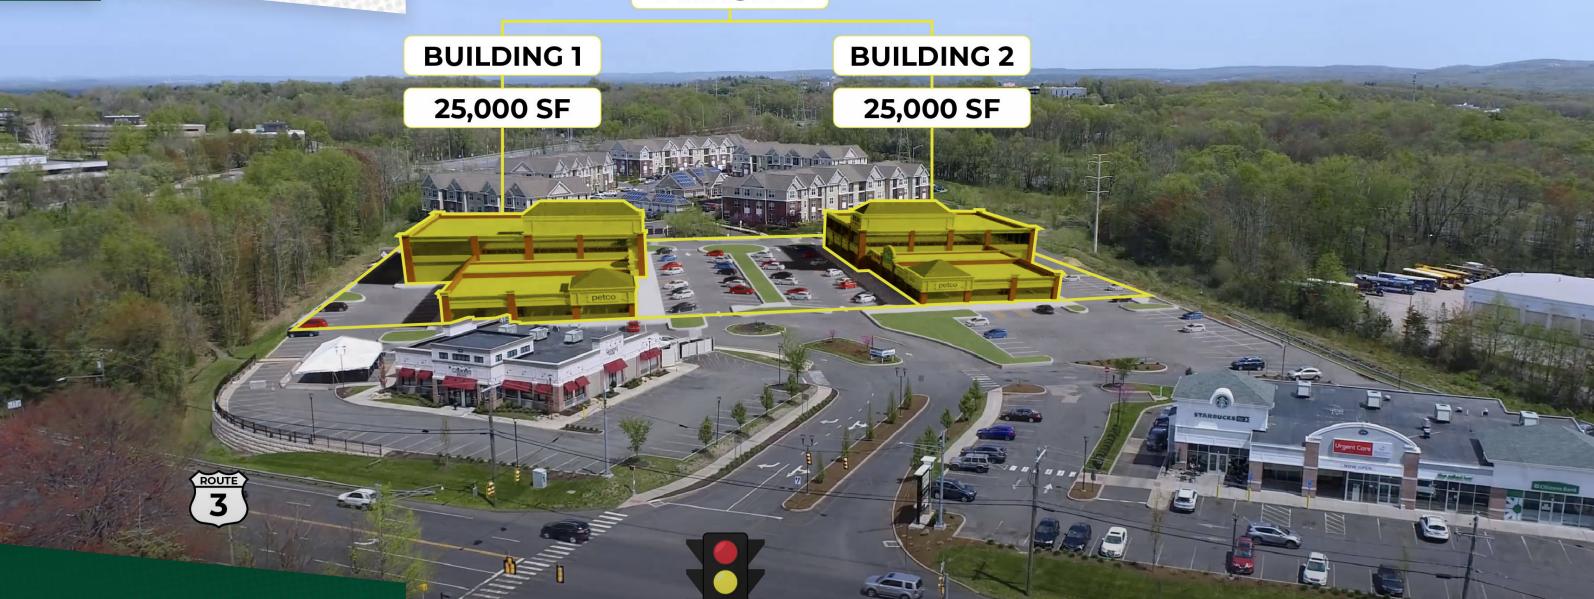

### **PHASE II**

# PHASE II DEVELOPMENT COMING Q3 2024

Town Center West, 856 Cromwell Avenue (Route 3), Rocky Hill, CT

## TOWN CENTER WEST PHASE II

#### **PHASE II DETAILS**

Town Center West is the most up and coming development on Route 3 in Rocky Hill. The center features beloved tenants such as Starbucks, The Salad Bar, Carbones Prime, Citizens Bank and Trinity Health Urgent Care. Phase II will have two (2) brand new buildings, each consisting of 25,000 square feet (50,000 SF total). The new development will have shared parking lot access to The Montage, a 144 unit luxury apartment complex, located behind the subject property. Phase II is an excellent opportunity for medical, restaurant, fitness, retail or office use.