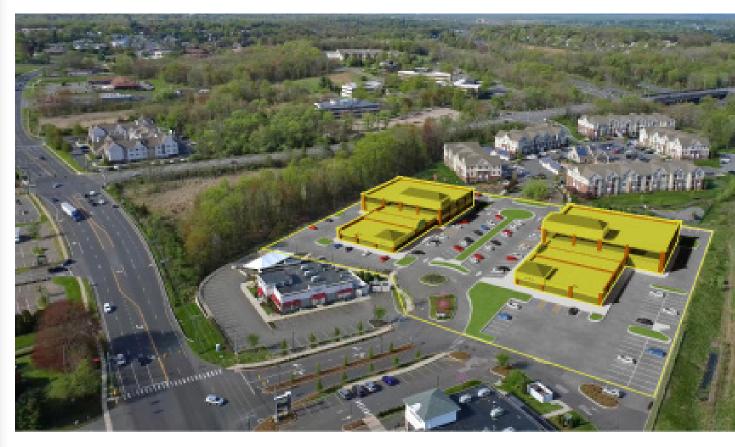

## TOWN CENTER WEST PHASE II

#### **PHASE II DETAILS**

Town Center West is the most up and coming development on Route 3 in Rocky Hill. The center features beloved tenants such as Starbucks, The Salad Bar, Carbones Prime, Citizens Bank and Trinity Health Urgent Care. Phase II will have two (2) brand new buildings, each consisting of 25,000 square feet (50,000 SF total). The new development will have shared parking lot access to The Montage, a 144 unit luxury apartment complex, located behind the subject property. Phase II is an excellent opportunity for medical, restaurant, fitness, retail or office use.

The construction is set for completion in Q3 2024.