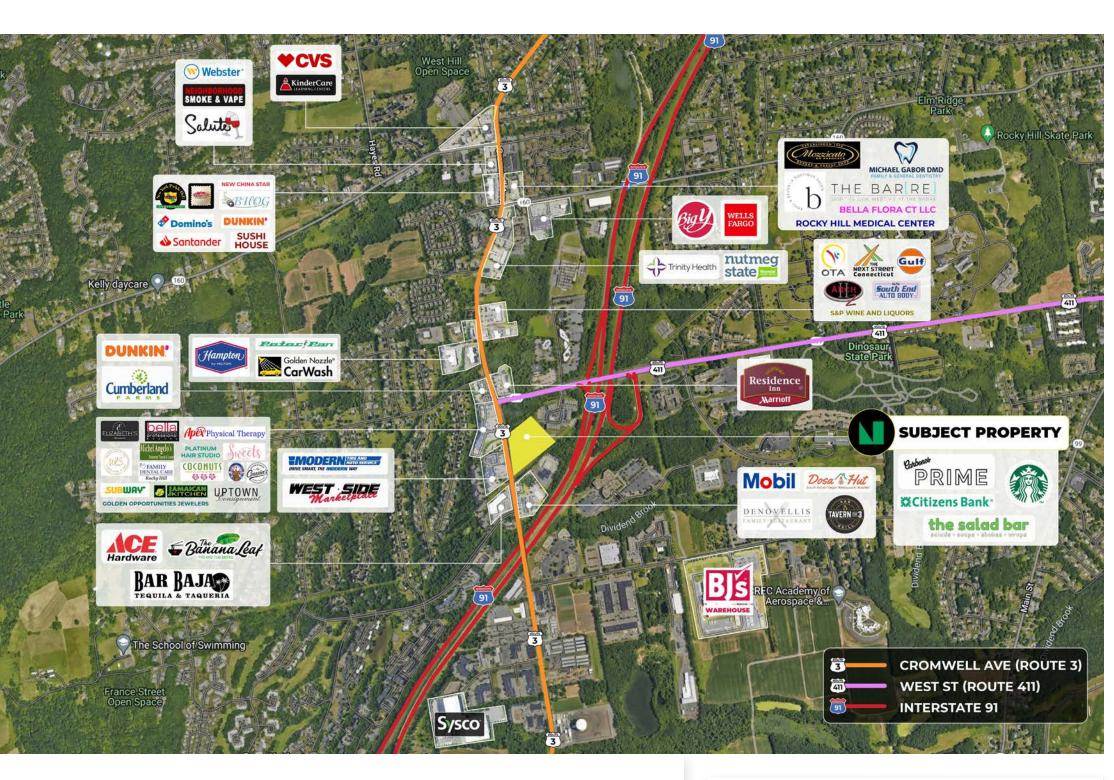

#### **PHASE II DETAILS**

Town Center West is the most up and coming development on Route 3 in Rocky Hill. The center features beloved tenants such as Starbucks, The Salad Bar, Carbones Prime, Citizens Bank and Trinity Health Urgent Care. Phase II will have two (2) brand new buildings, each consisting of 25,000 square feet (50,000 SF total). The new development will have shared parking lot access to The Montage, a 144 unit luxury apartment complex, located behind the subject property. Phase II is an excellent opportunity for medical, restaurant, fitness, retail or office use.

#### **HIGHLIGHTS**

- · High traffic retail corridor with over 17,000 vehicles per day.
- · Located just off Interstate-91 allowing easy access to the highway.
- · Shared parking lot access with The Montage Luxury Apartments (144 units).
- · Neighboring tenants include, Residence Inn by Marriott, Modern Tire and Auto Service, Westside Marketplace, Cumberland Farms and many more.

| CROMWELL AVENUE            | 17,852 VPD |  |
|----------------------------|------------|--|
| INTERSTATE-91 (NORTHBOUND) | 66,330 VPD |  |

61,936 VPD

INTERSTATE-91 (SOUTHBOUND)

**TRAFFIC COUNTS** 