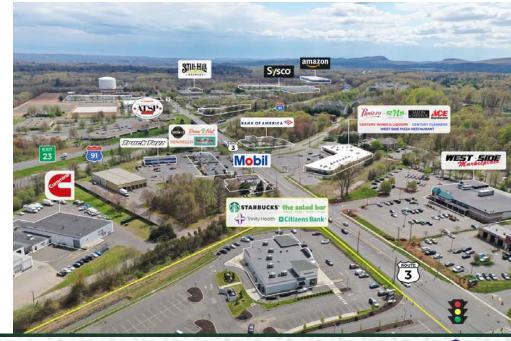

# LOCATION ROCKY HILL

Town Center West is ideally located in central Connecticut in a quintessential New England town along the Connecticut River. Rocky Hill is conveniently located just 10 minutes from downtown Hartford and 30 minutes from New Haven. Town Center West has a prime location right off exit 23 from Interstate 91. Join this growing lifestyle community that has already garnered attention as a local favorite.

#### **HIGHLIGHTS**

- · High traffic retail corridor with over 17,000 vehicles per day.
- · Located just off Interstate-91 allowing easy access to the highway.
- · Shared parking lot access with The Montage Luxury Apartments (144 units).
- · Neighboring tenants include, Residence Inn by Marriott, Modern Tire and Auto Service, Westside Marketplace, Cumberland Farms and many more.

| CROMWELL AVENUE            | 17,852 VPD |  |
|----------------------------|------------|--|
| INTERSTATE-91 (NORTHBOUND) | 66,330 VPD |  |

61,936 VPD

INTERSTATE-91 (SOUTHBOUND)

**TRAFFIC COUNTS** 