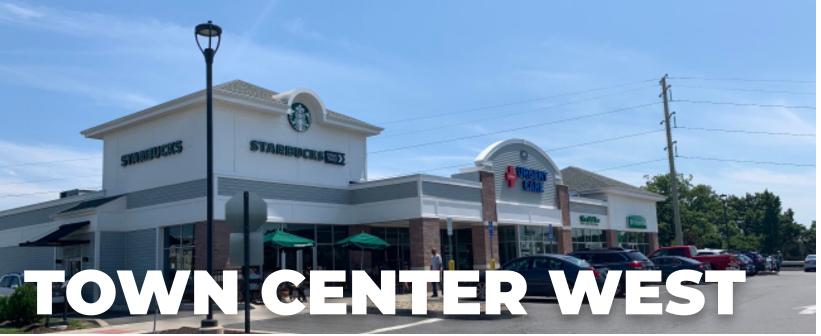

## TOWN CENTER WEST PHASE II

#### **PHASE II DETAILS**

Town Center West is the most up and coming development on Route 3 in Rocky Hill. The center features beloved tenants such as Starbucks, The Salad Bar, Carbones Prime, Citizens Bank and Trinity Health Urgent Care. Phase II will have two (2) brand new buildings, each consisting of 25,000 square feet (50,000 SF total). The new development will have shared parking lot access to The Montage, a 144 unit luxury apartment complex, located behind the subject property. Phase II is an excellent opportunity for medical, restaurant, fitness, retail or office use.