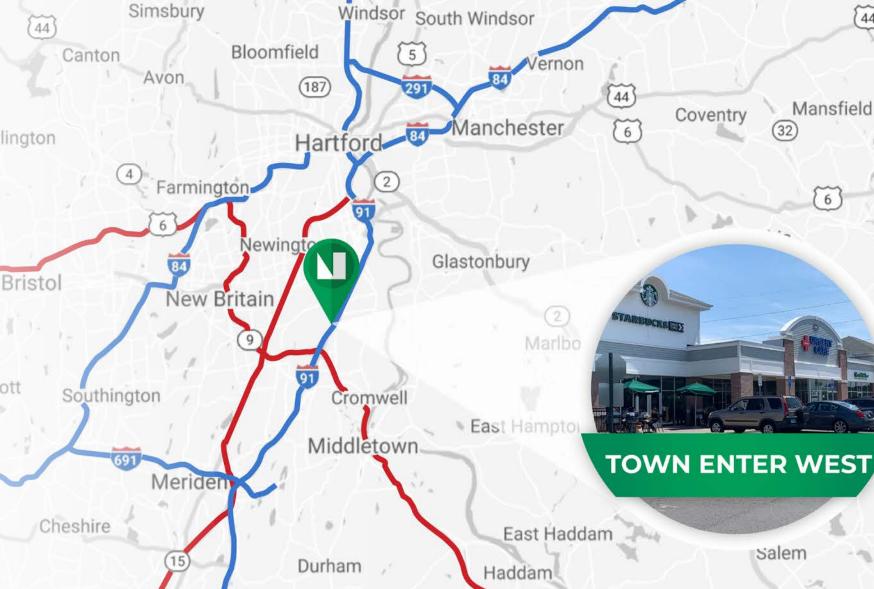

# LOCATION ROCKY HILL

Town Center West is ideally located in central Connecticut in a quintessential New England town along the Connecticut River. Rocky Hill is conveniently located just 10 minutes from downtown Hartford and 30 minutes from New Haven. Town Center West has a prime location right off exit 23 from Interstate 91. Join this growing lifestyle community that has already garnered attention as a local favorite.