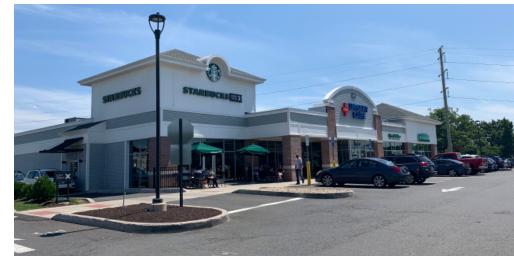

#### **PHASE II DETAILS**

Town Center West is the most up and coming development on Route 3 in Rocky Hill. The center features beloved tenants such as Starbucks, The Salad Bar, Carbones Prime, Citizens Bank and Trinity Health Urgent Care. Phase II will have two (2) brand new buildings, each consisting of 25,000 square feet (50,000 SF total). The new development will have shared parking lot access to The Montage, a 144 unit luxury apartment complex, located behind the subject property. Phase II is an excellent opportunity for medical, restaurant, fitness, retail or office use.