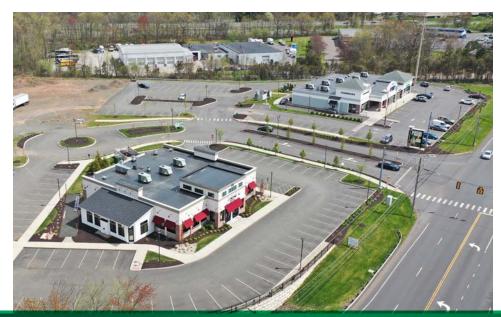

#### **PHASE II DETAILS**

Town Center West is the most up and coming development on Route 3 in Rocky Hill. The center features beloved tenants such as Starbucks, The Salad Bar, Carbones Prime, Citizens Bank and Trinity Health Urgent Care. Phase II will have two (2) brand new buildings, each consisting of 25,000 square feet (50,000 SF total). The new development will have shared parking lot access to The Montage, a 144 unit luxury apartment complex, located behind the subject property. Phase II is an excellent opportunity for medical, restaurant, fitness, retail or office use.

#### **HIGHLIGHTS**

- · High traffic retail corridor with over 17,000 vehicles per day.
- · Located just off Interstate-91 allowing easy access to the highway.
- · Shared parking lot access with The Montage Luxury Apartments (144 units).
- · Neighboring tenants include, Residence Inn by Marriott, Modern Tire and Auto Service, Westside Marketplace, Cumberland Farms and many more.