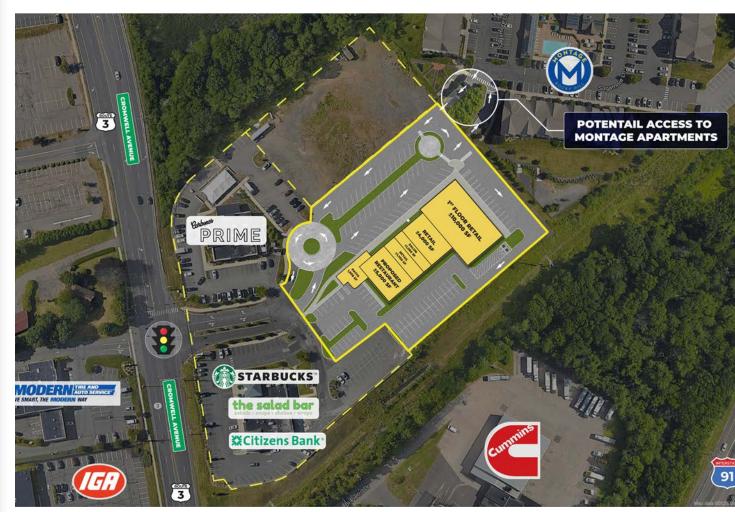

## TOWN CENTER WEST PHASE II

#### **PHASE II DETAILS**

Town Center West is the most up and coming development on Route 3 in Rocky Hill. The center features beloved tenants such as Starbucks, The Salad Bar, Carbones Prime, Citizens Bank and Trinity Health Urgent Care. Phase II will have two (2) brand new buildings, each consisting of 25,000 square feet (50,000 SF total). The new development will have shared parking lot access to The Montage, a 144 unit luxury apartment complex, located behind the subject property. Phase II is an excellent opportunity for medical, restaurant, fitness, retail or office use.

The construction is set for completion in Q3 2024.