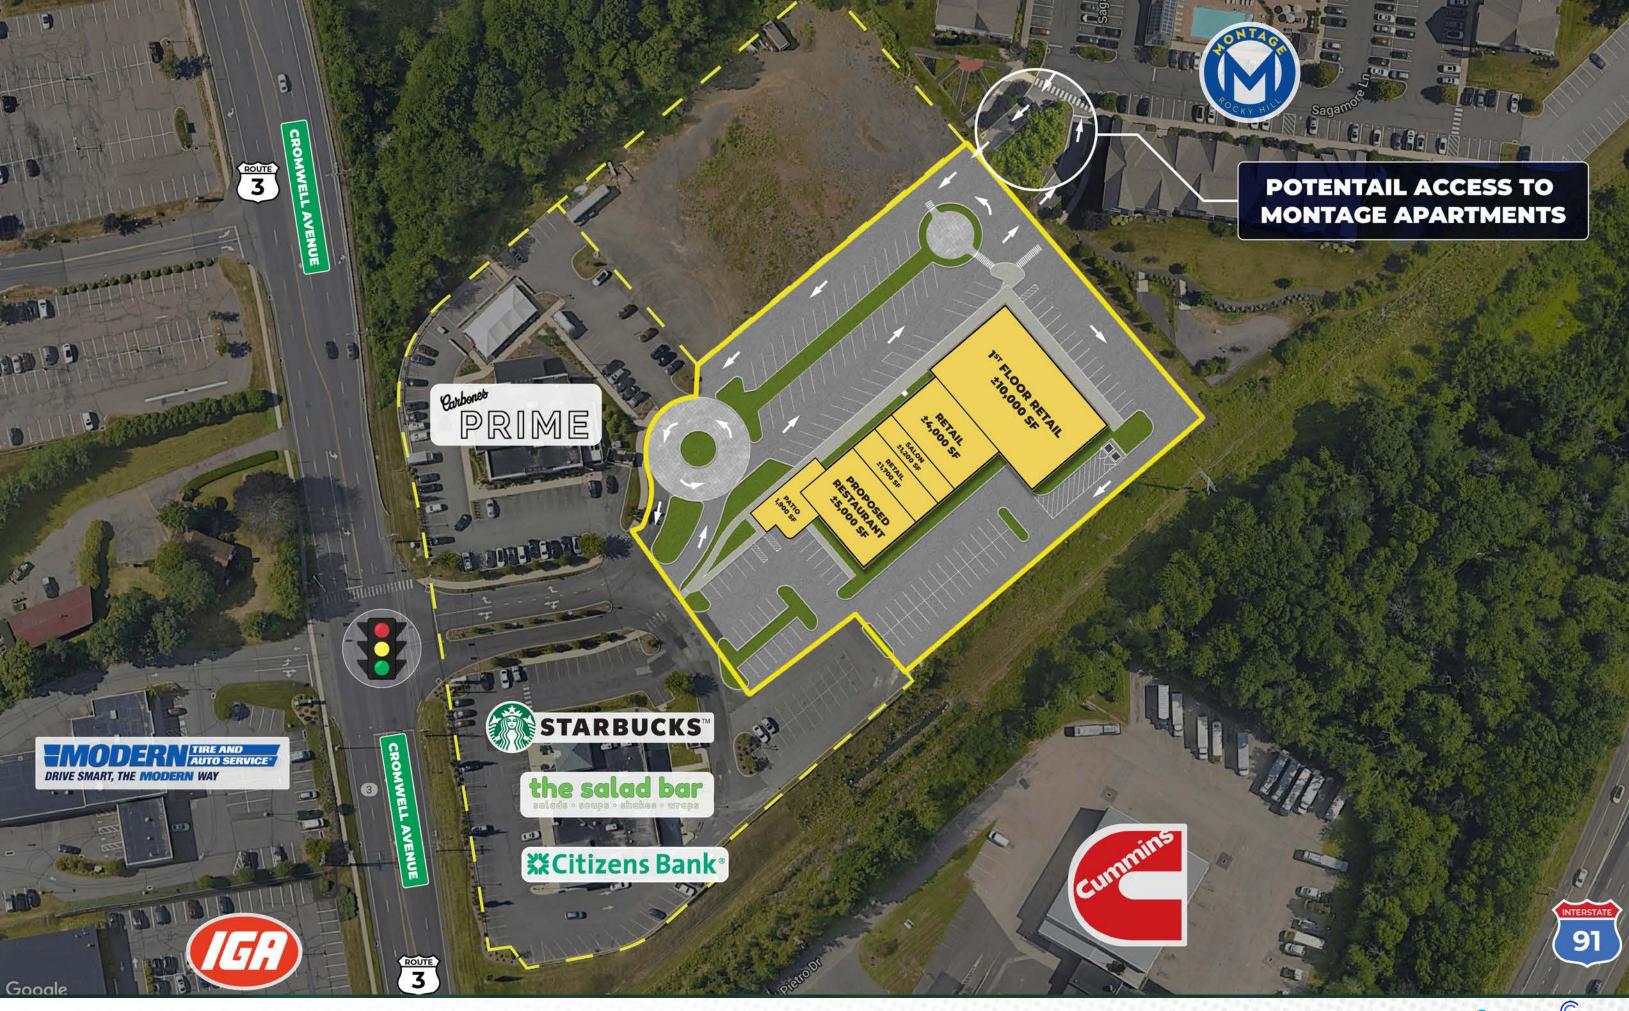

#### **PHASE II DETAILS**

Town Center West is the most up and coming development on Route 3 in Rocky Hill. The center features beloved tenants such as Starbucks, The Salad Bar, Carbones Prime, Citizens Bank and Trinity Health Urgent Care. Phase II will have two (2) brand new buildings, each consisting of 25,000 square feet (50,000 SF total). The new development will have shared parking lot access to The Montage, a 144 unit luxury apartment complex, located behind the subject property. Phase II is an excellent opportunity for medical, restaurant, fitness, retail or office use.

#### **HIGHLIGHTS**

- · High traffic retail corridor with over 17,000 vehicles per day.
- · Located just off Interstate-91 allowing easy access to the highway.
- · Shared parking lot access with The Montage Luxury Apartments (144 units).
- · Neighboring tenants include, Residence Inn by Marriott, Modern Tire and Auto Service, Westside Marketplace, Cumberland Farms and many more.