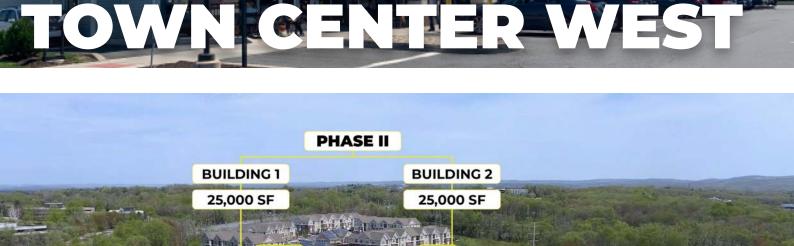

### **PHASE II**

## TOWN CENTER WEST PHASE II

#### **PHASE II DETAILS**

Town Center West is the most up and coming development on Route 3 in Rocky Hill. The center features beloved tenants such as Starbucks, The Salad Bar, Carbones Prime, Citizens Bank and Trinity Health Urgent Care. Phase II will have two (2) brand new buildings, each consisting of 25,000 square feet (50,000 SF total). The new development will have shared parking lot access to The Montage, a 144 unit luxury apartment complex, located behind the subject property. Phase II is an excellent opportunity for medical, restaurant, fitness, retail or office use.