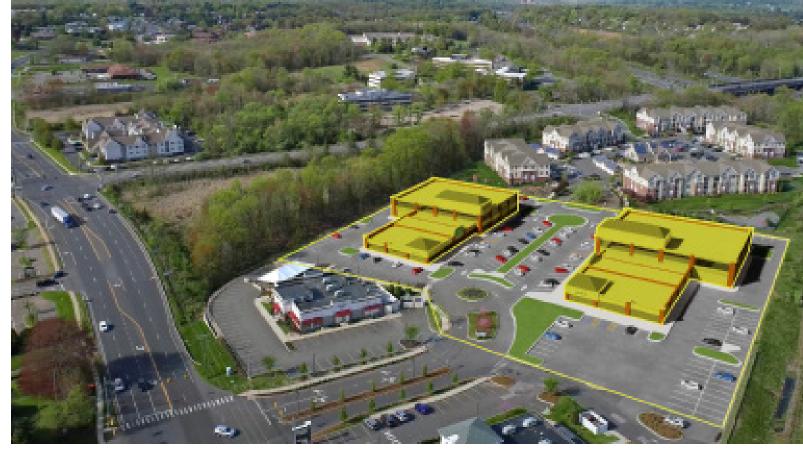

# PHASE II DEVELOPMENT COMING Q3 2024

Town Center West, 856 Cromwell Avenue (Route 3), Rocky Hill, CT

## TOWN CENTER WEST PHASE II

#### **PHASE II DETAILS**

Town Center West is the most up and coming development on Route 3 in Rocky Hill. The center features beloved tenants such as Starbucks, The Salad Bar, Carbones Prime, Citizens Bank and Trinity Health Urgent Care. Phase II will have two (2) brand new buildings, each consisting of 25,000 square feet (50,000 SF total). The new development will have shared parking lot access to The Montage, a 144 unit luxury apartment complex, located behind the subject property. Phase II is an excellent opportunity for medical, restaurant, fitness, retail or office use.

The construction is set for completion in Q3 2024.