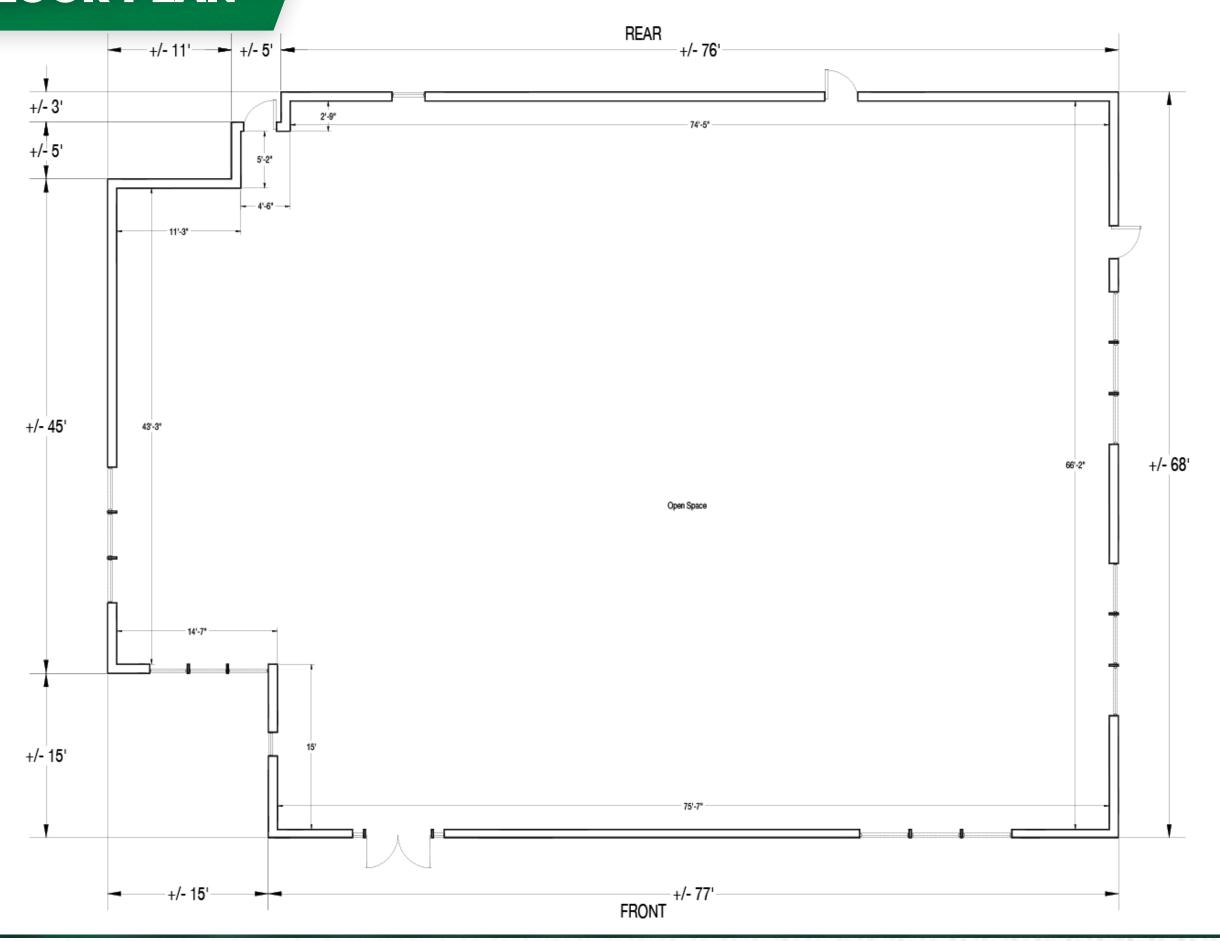

# **UNIT 11 FLOOR PLAN**

MERROW

Canton

### **DETAILS** Now Leasing

| BUILDING SIZE | 6,022 SF                       |
|---------------|--------------------------------|
| BUILDING TYPE | Freestanding former restaurant |
| USE TYPE      | Retail / Medical / Restaurant  |
| RENT PRICE    | Upon request                   |