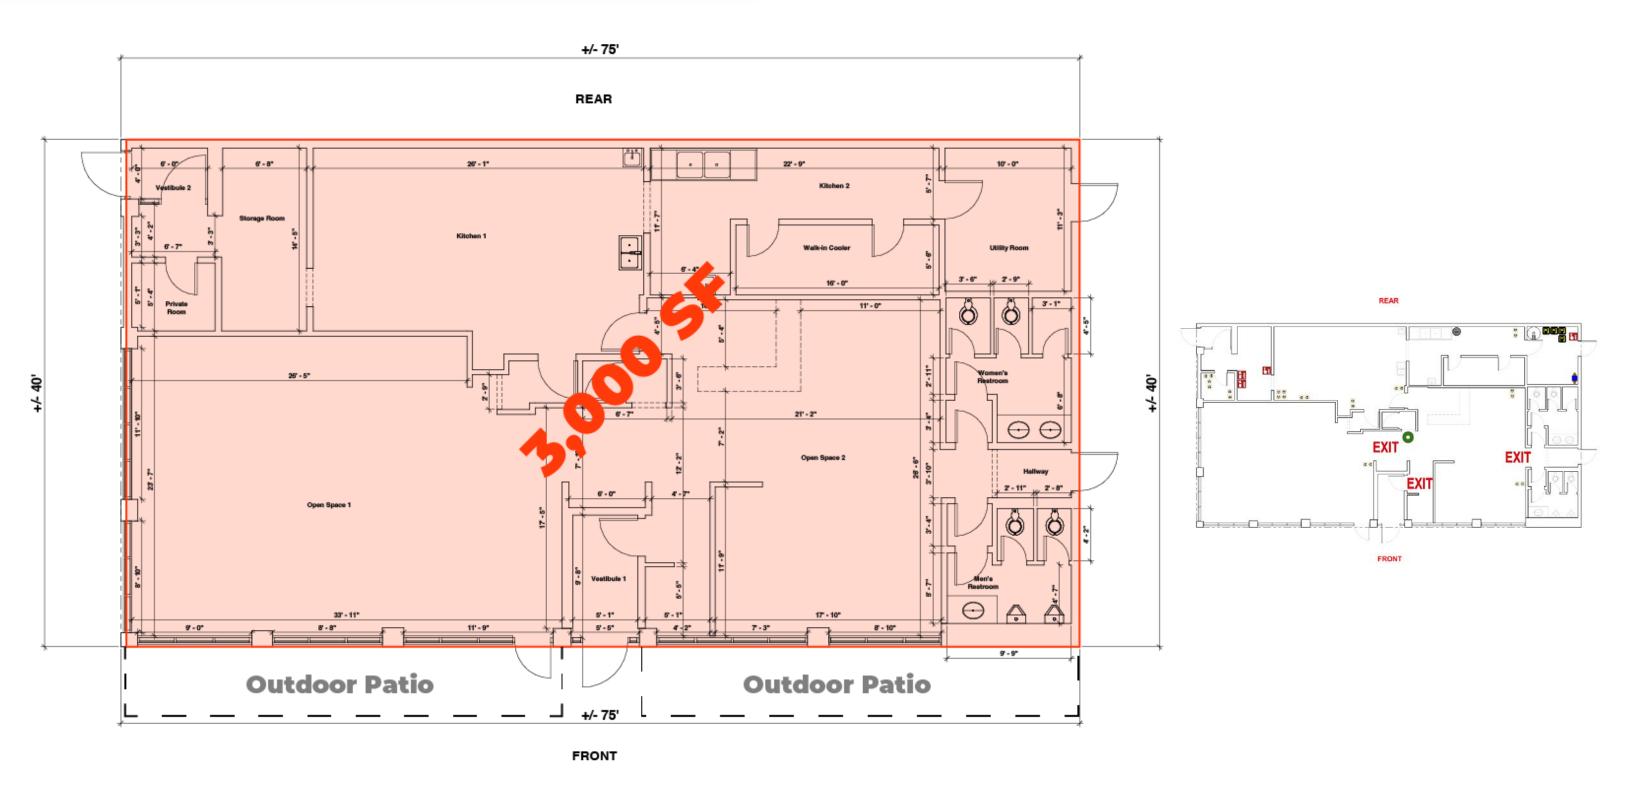

### **DETAILS** Now Leasing

| BUILDING SIZE | 3,000 SF OR two(2) 1,500 SF spaces |
|---------------|------------------------------------|
| BUILDING TYPE | Freestanding former restaurant     |
| USE TYPE      | Retail / Medical / Restaurant      |
| RENT PRICE    | Upon request                       |

## **UNIT 10 FLOOR PLAN OPTION #2**