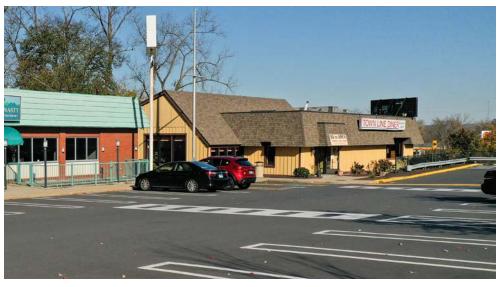

# Now leasing two free standing former restaurants at Town Line Plaza-Rocky Hill!

Town Line Plaza is located on at the junction of I-91, Exit 24 and the Silas Deane Highway, Rte. 99. This Plaza is strategically positioned overlooking I-91, which can be seen from Exit 24 offering excellent visibility. The junction of I-91 and Rte. 99 is a high traffic retail corridor with over 23,000 vehicles per day. Surrounded by both national and local retailers including, CVS, Marshall's, DORO Marketplace, KFC, Wood-N-Tap and Holiday Inn Express. The Plaza is anchored by Wal-Mart and Stop & Shop, servicing neighboring towns such as Wethersfield, Newington, Berlin and Cromwell.