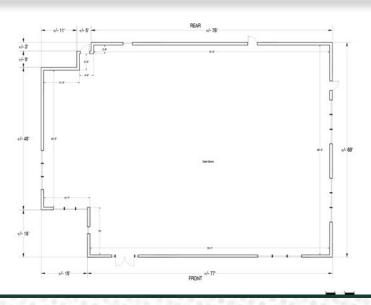

|
| RENT PRICE    | Upon request                       |

| NET EXPENSES |            |
|--------------|------------|
| TAXES        | \$4.00 PSF |
| CAM          | \$4.00 PSF |
| INSURANCE    | \$0.30 PSF |
| TOTAL        | \$6.67 SF  |





## **UNIT 10 FLOOR PLAN OPTION #1**





## **UNIT 10 FLOOR PLAN OPTION #2**













### **DETAILS** Now Leasing

| BUILDING SIZE | 6,022 SF                       |
|---------------|--------------------------------|
| BUILDING TYPE | Freestanding former restaurant |
| USE TYPE      | Retail / Medical / Restaurant  |
| RENT PRICE    | Upon request                   |

| NET EXPENSES |            |
|--------------|------------|
| TAXES        | \$4.00 PSF |
| CAM          | \$4.00 PSF |
| INSURANCE    | \$0.30 PSF |
| TOTAL        | \$6.67 SF  |





# **UNIT 11 FLOOR PLAN**









MERROW

Canton



## CONTACT

**Kerry Wood** 

D: 860.529.9000 X 102 | C: 203.502.1794

E: kwood@newenglandretail.com

www.newenglandretail.com









NO WARRANTY OR REPRESENTATION, EXPRESSED OR IMPLIED, IS MADE AS TO THE ACCURACY OF THE INFORMATION CONTAINED HEREIN, AND SAME IS SUBMITTED SUBJECT TO ERRORS, CHANGE OR PRICE, RENTAL OR OTHER CONDITIONS, WITHDRAWAL WITHOUT NOTICE, AND TO ANY SPECIAL LISTING CONDITIONS IMPOSED BY OUR PRINCIPALS.