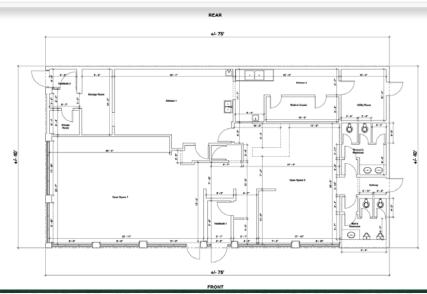

ver 23,000 vehicles per day. Surrounded by both national and local retailers including, CVS, Marshall's, DORO Marketplace, KFC, Wood-N-Tap and Holiday Inn Express. The Plaza is anchored by Wal-Mart and Stop & Shop, servicing neighboring towns such as Wethersfield, Newington, Berlin and Cromwell.

















### **DETAILS** Now Leasing

| BUILDING SIZE | 3,000 SF OR two(2) 1,500 SF spaces |
|---------------|------------------------------------|
| BUILDING TYPE | Freestanding former restaurant     |
| USE TYPE      | Retail / Medical / Restaurant      |
| RENT PRICE    | Upon request                       |

| NET EXPENSES |            |
|--------------|------------|
| TAXES        | \$4.00 PSF |
| CAM          | \$4.00 PSF |
| INSURANCE    | \$0.30 PSF |
| TOTAL        | \$6.67 SF  |





## **UNIT 10 FLOOR PLAN OPTION #1**





## **UNIT 10 FLOOR PLAN OPTION #2**













### **DETAILS** Now Leasing

| BUILDING SIZE | 6,022 SF                       |
|---------------|--------------------------------|
| BUILDING TYPE | Freestanding former restaurant |
| USE TYPE      | Retail / Medical / Restaurant  |
| RENT PRICE    | Upon request                   |

| NET EXPENSES |            |
|--------------|------------|
| TAXES        | \$4.00 PSF |
| CAM          | \$4.00 PSF |
| INSURANCE    | \$0.30 PSF |
| TOTAL        | \$6.67 SF  |





# **UNIT 11 FLOOR PLAN**









MERROW

Canton



## CONTACT

**Kerry Wood** 

D: 860.529.9000 X 102 | C: 203.502.1794

E: kwood@newenglandretail.com

www.newenglandretail.com









NO WARRANTY OR REPRESENTATION, EXPRESSED OR IMPLI