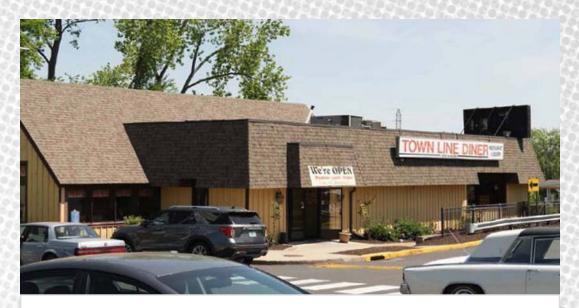

# Now leasing two free standing former restaurants at Town Line Plaza-Rocky Hill!

Town Line Plaza is located on at the junction of I-91, Exit 24 and the Silas Deane Highway, Rte. 99. This Plaza is strategically positioned overlooking I-91, which can be seen from Exit 24 offering excellent visibility. The junction of I-91 and Rte. 99 is a high traffic retail corridor with over 23,000 vehicles per day. Surrounded by both national and local retailers including, CVS, Marshall's, DORO Marketplace, KFC, Wood-N-Tap and Holiday Inn Express. The Plaza is anchored by Wal-Mart and Stop & Shop, servicing neighboring towns such as Wethersfield, Newington, Berlin and Cromwell.