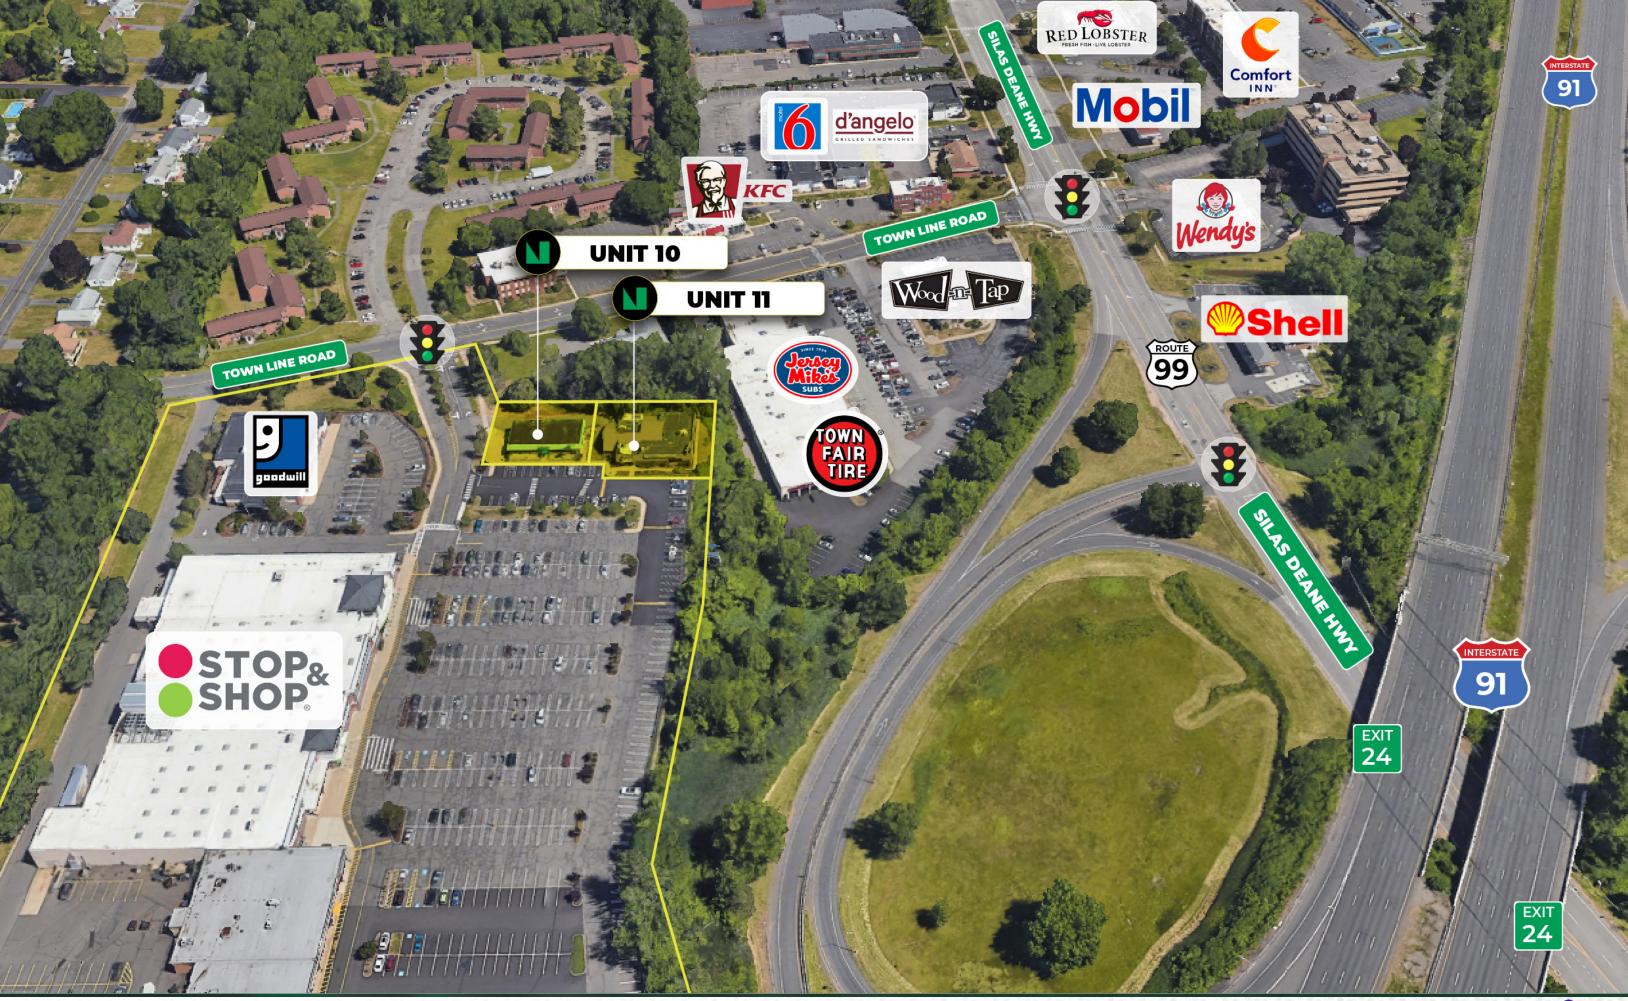

## **KERRY WOOD**

D: 860.529.9000 X 102 kwood@newenglandretail.com www.newenglandretail.com

**UNIT 11** 

Excellent Location Just Off Interstate-91

Town Line Plaza, 80 Town Line Rd, Rocky Hill, CT 06067

d'angelo

|   | INTERSTATE | HIGHWAY ACCESS                                         |
|---|------------|--------------------------------------------------------|
| ( | 91         | Approximately 0.4 miles,<br>1 minute to I-91 (Exit 24) |

# Now leasing two free standing former restaurants at Town Line Plaza-Rocky Hill!

Town Line Plaza is located on at the junction of I-91, Exit 24 and the Silas Deane Highway, Rte. 99. This Plaza is strategically positioned overlooking I-91, which can be seen from Exit 24 offering excellent visibility. The junction of I-91 and Rte. 99 is a high traffic retail corridor with over 23,000 vehicles per day. Surrounded by both national and local retailers including, CVS, Marshall's, DORO Marketplace, KFC, Wood-N-Tap and Holiday Inn Express. The Plaza is anchored by Wal-Mart and Stop & Shop, servicing neighboring towns such as Wethersfield, Newington, Berlin and Cromwell.