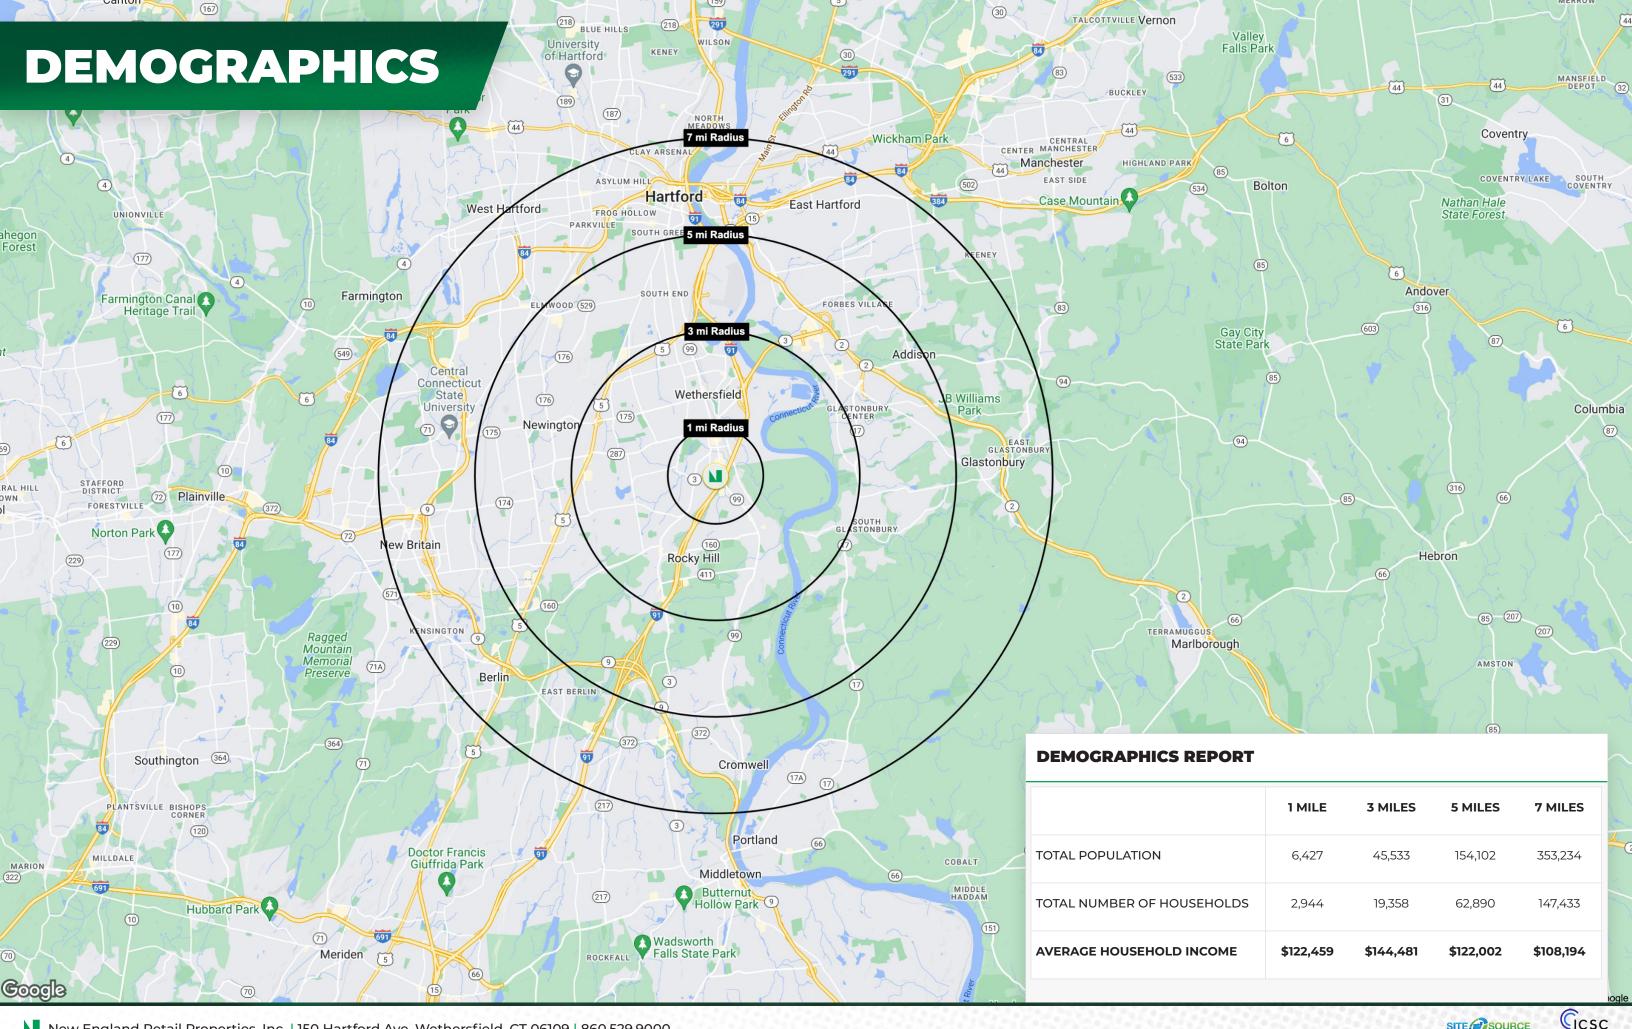

|

| NET EXPENSES |            |
|--------------|------------|
| TAXES        | \$4.00 PSF |
| CAM          | \$4.00 PSF |
| INSURANCE    | \$0.30 PSF |
| TOTAL        | \$6.67 SF  |





## **UNIT 10 FLOOR PLAN OPTION #1**





## **UNIT 10 FLOOR PLAN OPTION #2**













### **DETAILS** Now Leasing

| BUILDING SIZE | 6,022 SF                       |
|---------------|--------------------------------|
| BUILDING TYPE | Freestanding former restaurant |
| USE TYPE      | Retail / Medical / Restaurant  |
| RENT PRICE    | Upon request                   |

| NET EXPENSES |            |
|--------------|------------|
| TAXES        | \$4.00 PSF |
| CAM          | \$4.00 PSF |
| INSURANCE    | \$0.30 PSF |
| TOTAL        | \$6.67 SF  |





# **UNIT 11 FLOOR PLAN**









MERROW

Canton



## CONTACT

**Kerry Wood** 

D: 860.529.9000 X 102 | C: 203.502.1794

E: kwood@newenglandretail.com

www.newenglandretail.com









NO WARRANTY OR REPRESENTATION, EXPRESSED OR IMPLIED, IS MADE AS TO THE ACCURACY OF THE INFORMATION CONTAINED HEREIN, AND SAME IS SUBMITTED SUBJECT TO ERRORS, CHANGE OR PRICE, RENTAL OR OTHER CONDITIONS, WITHDRAWAL WITHOUT NOTICE, AND TO ANY SPECIAL LISTING CONDITIONS IMPOSED BY OUR PRINCIPALS.