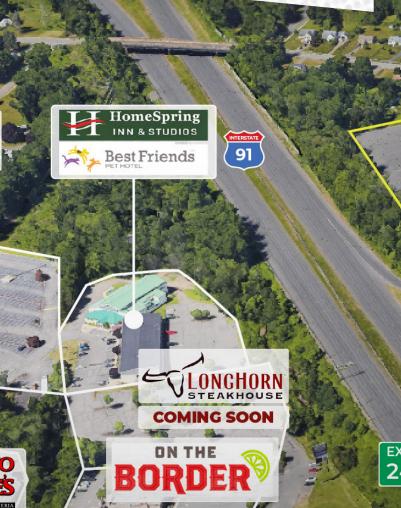

# TWO PAD SITES AVAILABLE FOR LEASE

Walmart

## **KERRY WOOD**

D: 860.529.9000 X 102 kwood@newenglandretail.com www.newenglandretail.com

**UNIT 11** 

Excellent Location Just Off Interstate-91

Town Line Plaza, 80 Town Line Rd, Rocky Hill, CT 06067

d'angelo

|   | INTERSTATE | HIGHWAY ACCESS                                         |
|---|------------|--------------------------------------------------------|
| ( | 91         | Approximately 0.4 miles,<br>1 minute to I-91 (Exit 24) |