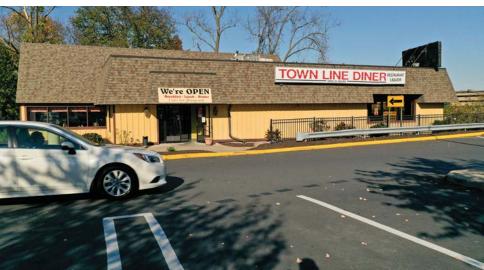

# Now leasing two free standing former restaurants at Town Line Plaza-Rocky Hill!

Town Line Plaza is located on at the junction of I-91, Exit 24 and the Silas Deane Highway, Rte. 99. This Plaza is strategically positioned overlooking I-91, which can be seen from Exit 24 offering excellent visibility. The junction of I-91 and Rte. 99 is a high traffic retail corridor with over 23,000 vehicles per day. Surrounded by both national and local retailers including, CVS, Marshall's, DORO Marketplace, KFC, Wood-N-Tap and Holiday Inn Express. The Plaza is anchored by Wal-Mart and Stop & Shop, servicing neighboring towns such as Wethersfield, Newington, Berlin and Cromwell.

#### **PROPERTY DETAILS** Town Line Plaza

| ADDRESS       | 80 Town Line Rd, Rocky Hill, CT 06067 |
|---------------|---------------------------------------|
| LEASING       | 1,500 - 6,000 SF                      |
| BUILDING TYPE | Freestanding restaurant buildings     |
| RENT PRICE    | Upon request                          |
| USE TYPE      | Retail / Medical / Restaurant         |