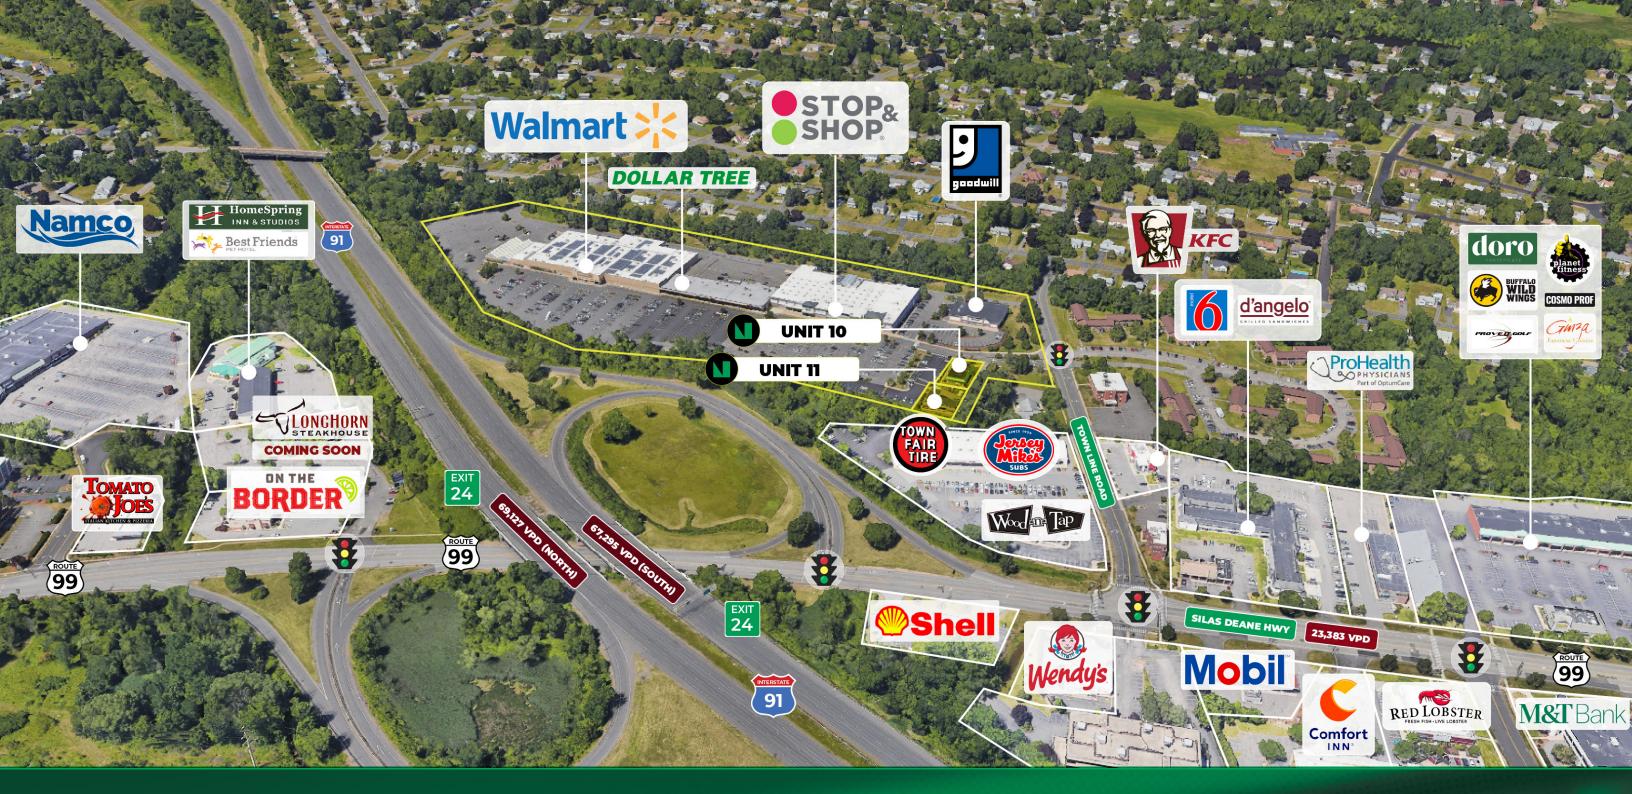

## **TOWN LINE PLAZA**

| TOWN LINE PLAZA TENANT ROSTER |                      |           |     |              |                  |
|-------------------------------|----------------------|-----------|-----|--------------|------------------|
| 1.                            | Wal-Mart (not owned) | 97,300 SF | 7A. | Sally Beauty | 2,029 SF         |
| 2.                            | Dollar Tree          | 8,106 SF  | 7B. | Dr. Dental   | 2,029 SF         |
| 3A.                           | Alexis Nails         | 1,253 SF  | 8.  | Stop & Shop  | 65,479 SF        |
| 3B.                           | GameStop             | 2,000 SF  | 9.  | Goodwill     | 11,000 SF        |
| 4.                            | Super Cuts           | 1,705 SF  | 10. | AVAILABLE    | 1,500 - 3,000 SF |
| 5.                            | Karate Studio        | 2,748 SF  | 11. | AVAILABLE    | 6,022 SF         |
| 6.                            | LensCrafters         | 3,305 SF  |     |              |                  |

|   | INTERSTATE | HIGHWAY ACCESS                                         |
|---|------------|--------------------------------------------------------|
| ( | 91         | Approximately 0.4 miles,<br>1 minute to I-91 (Exit 24) |

# Now leasing two free standing former restaurants at Town Line Plaza-Rocky Hill!

Town Line Plaza is located on at the junction of I-91, Exit 24 and the Silas Deane Highway, Rte. 99. This Plaza is strategically positioned overlooking I-91, which can be seen from Exit 24 offering excellent visibility. The junction of I-91 and Rte. 99 is a high traffic retail corridor with over 23,000 vehicles per day. Surrounded by both national and local retailers including, CVS, Marshall's, DORO Marketplace, KFC, Wood-N-Tap and Holiday Inn Express. The Plaza is anchored by Wal-Mart and Stop & Shop, servicing neighboring towns such as Wethersfield, Newington, Berlin and Cromwell.