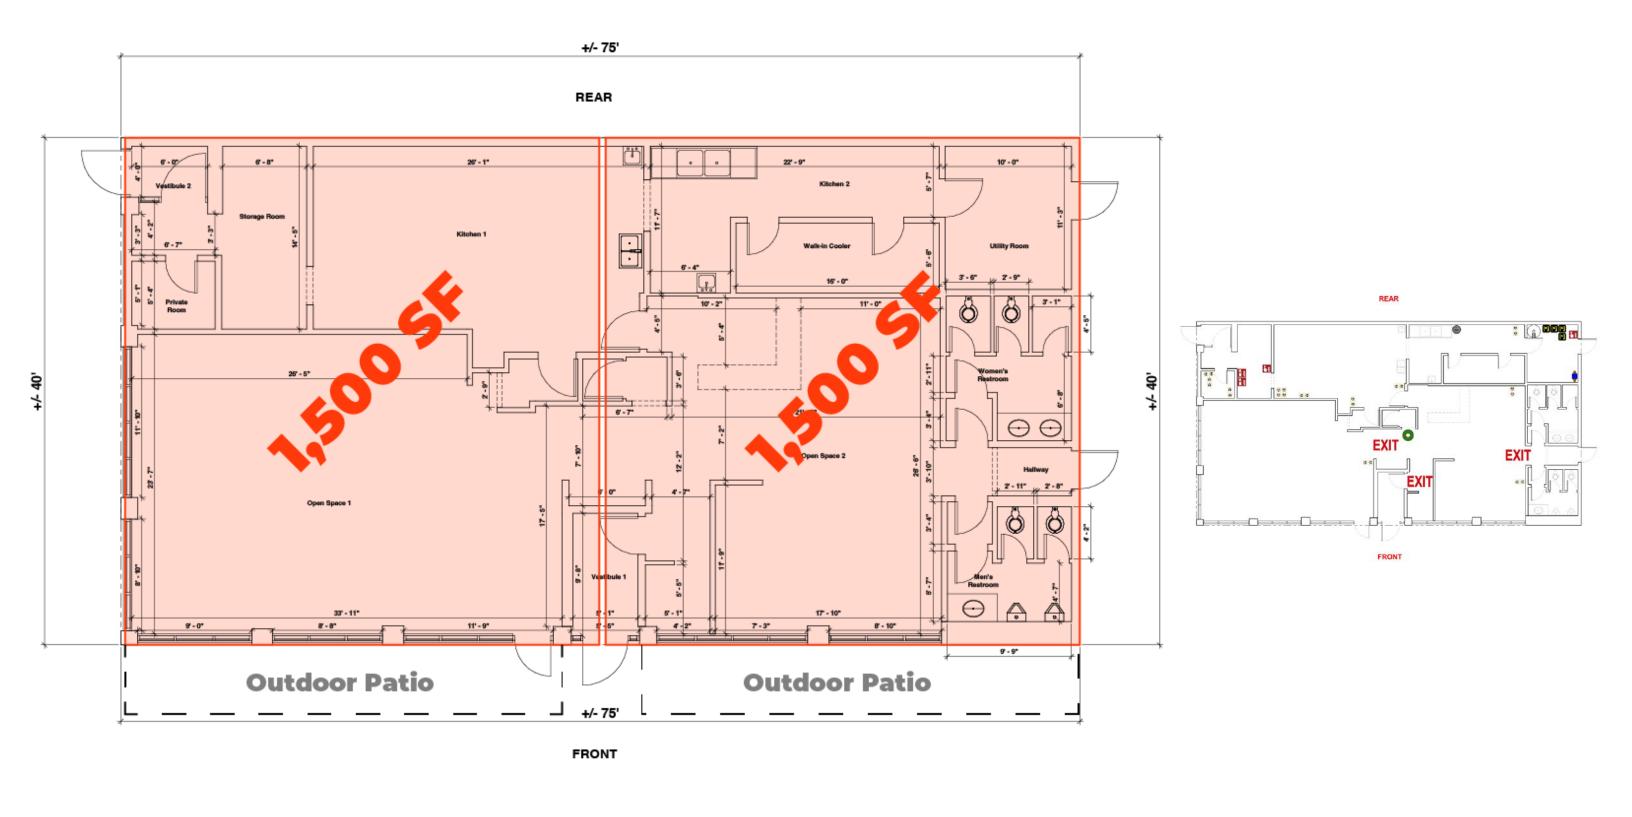

### **DETAILS** Now Leasing

| BUILDING SIZE | 3,000 SF OR two(2) 1,500 SF spaces |
|---------------|------------------------------------|
| BUILDING TYPE | Freestanding former restaurant     |
| USE TYPE      | Retail / Medical / Restaurant      |
| RENT PRICE    | Upon request                       |

## **UNIT 10 FLOOR PLAN OPTION #2**