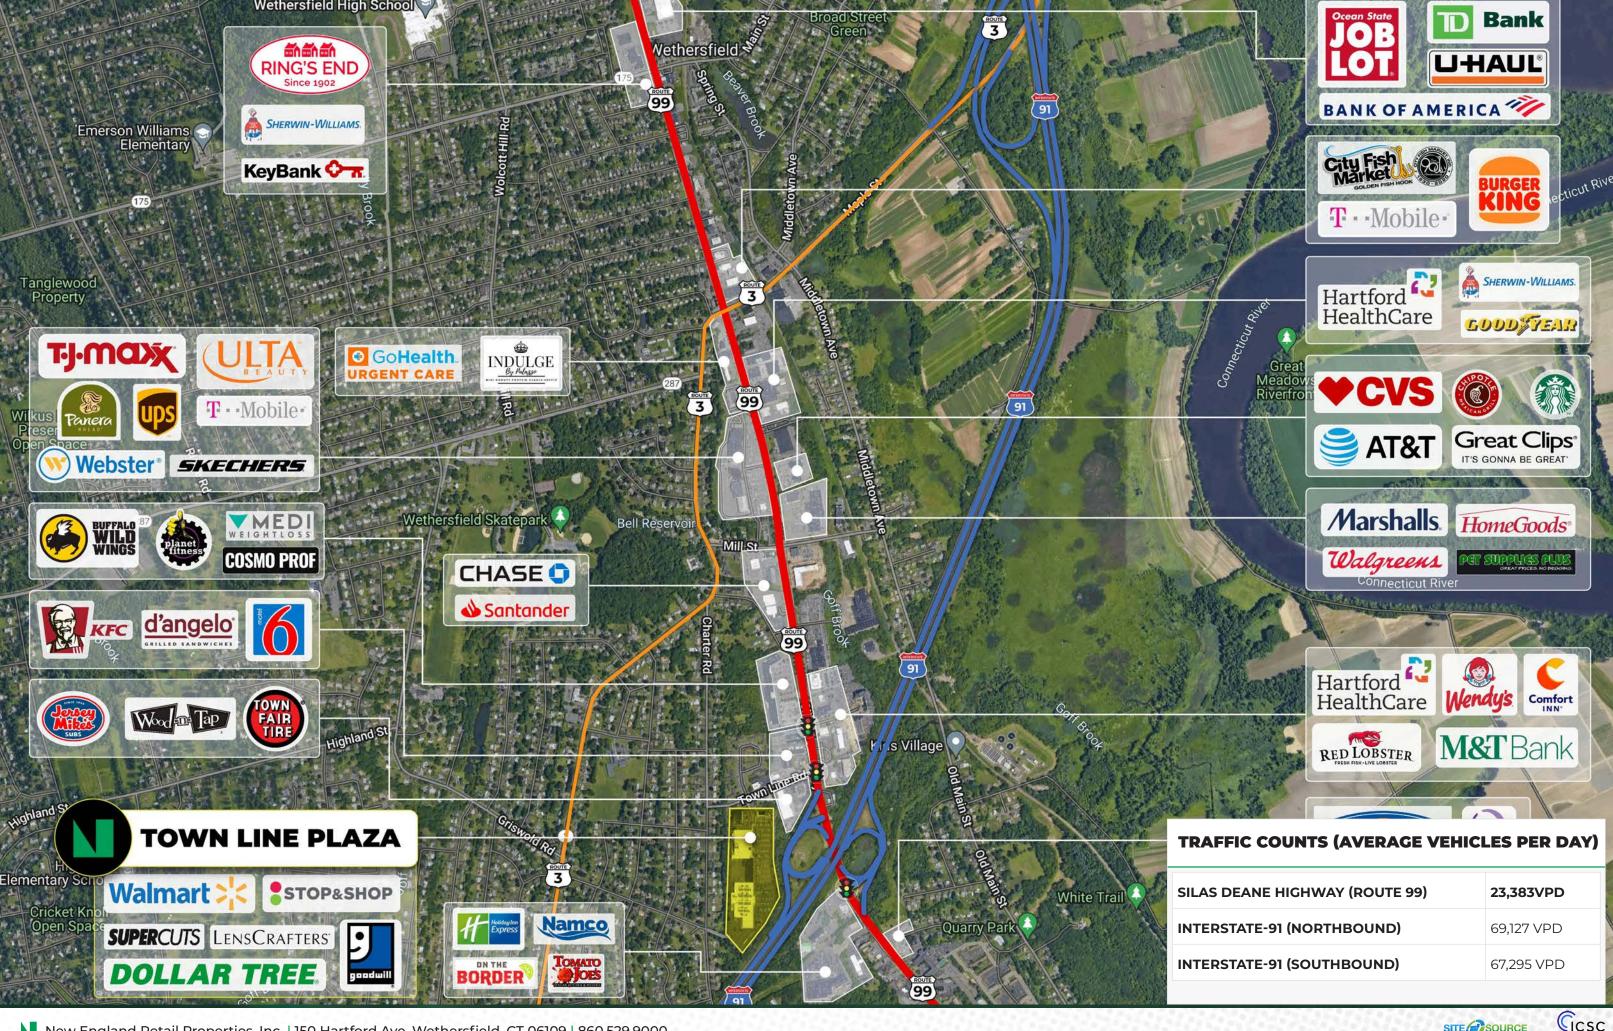

## **TOWN LINE PLAZA**

| TOWN LINE PLAZA TENANT ROSTER |                      |           |     |              |                  |
|-------------------------------|----------------------|-----------|-----|--------------|------------------|
| 1.                            | Wal-Mart (not owned) | 97,300 SF | 7A. | Sally Beauty | 2,029 SF         |
| 2.                            | Dollar Tree          | 8,106 SF  | 7B. | Dr. Dental   | 2,029 SF         |
| 3A.                           | Alexis Nails         | 1,253 SF  | 8.  | Stop & Shop  | 65,479 SF        |
| 3B.                           | GameStop             | 2,000 SF  | 9.  | Goodwill     | 11,000 SF        |
| 4.                            | Super Cuts           | 1,705 SF  | 10. | AVAILABLE    | 1,500 - 3,000 SF |
| 5.                            | Karate Studio        | 2,748 SF  | 11. | AVAILABLE    | 6,022 SF         |
| 6.                            | LensCrafters         | 3,305 SF  |     |              |                  |

# Now leasing two free standing former restaurants at Town Line Plaza-Rocky Hill!

Town Line Plaza is located on at the junction of I-91, Exit 24 and the Silas Deane Highway, Rte. 99. This Plaza is strategically positioned overlooking I-91, which can be seen from Exit 24 offering excellent visibility. The junction of I-91 and Rte. 99 is a high traffic retail corridor with over 23,000 vehicles per day. Surrounded by both national and local retailers including, CVS, Marshall's, DORO Marketplace, KFC, Wood-N-Tap and Holiday Inn Express. The Plaza is anchored by Wal-Mart and Stop & Shop, servicing neighboring towns such as Wethersfield, Newington, Berlin and Cromwell.