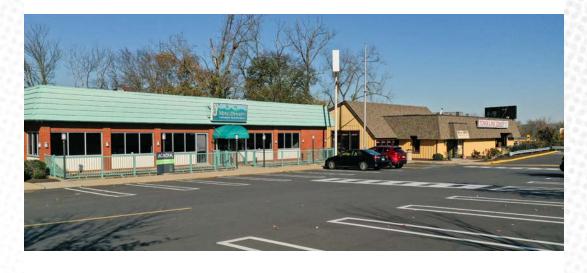

# Now leasing two free standing former restaurants at Town Line Plaza-Rocky Hill!

Town Line Plaza is located on at the junction of I-91, Exit 24 and the Silas Deane Highway, Rte. 99. This Plaza is strategically positioned overlooking I-91, which can be seen from Exit 24 offering excellent visibility. The junction of I-91 and Rte. 99 is a high traffic retail corridor with over 23,000 vehicles per day. Surrounded by both national and local retailers including, CVS, Marshall's, DORO Marketplace, KFC, Wood-N-Tap and Holiday Inn Express. The Plaza is anchored by Wal-Mart and Stop & Shop, servicing neighboring towns such as Wethersfield, Newington, Berlin and Cromwell.

### **DETAILS** Now Leasing

| BUILDING SIZE | 3,000 SF OR two(2) 1,500 SF spaces |
|---------------|------------------------------------|
| BUILDING TYPE | Freestanding former restaurant     |
| USE TYPE      | Retail / Medical / Restaurant      |
| RENT PRICE    | Upon request                       |

### **DETAILS** Now Leasing

| BUILDING SIZE | 6,022 SF                       |
|---------------|--------------------------------|
| BUILDING TYPE | Freestanding former restaurant |
| USE TYPE      | Retail / Medical / Restaurant  |
| RENT PRICE    | Upon request                   |