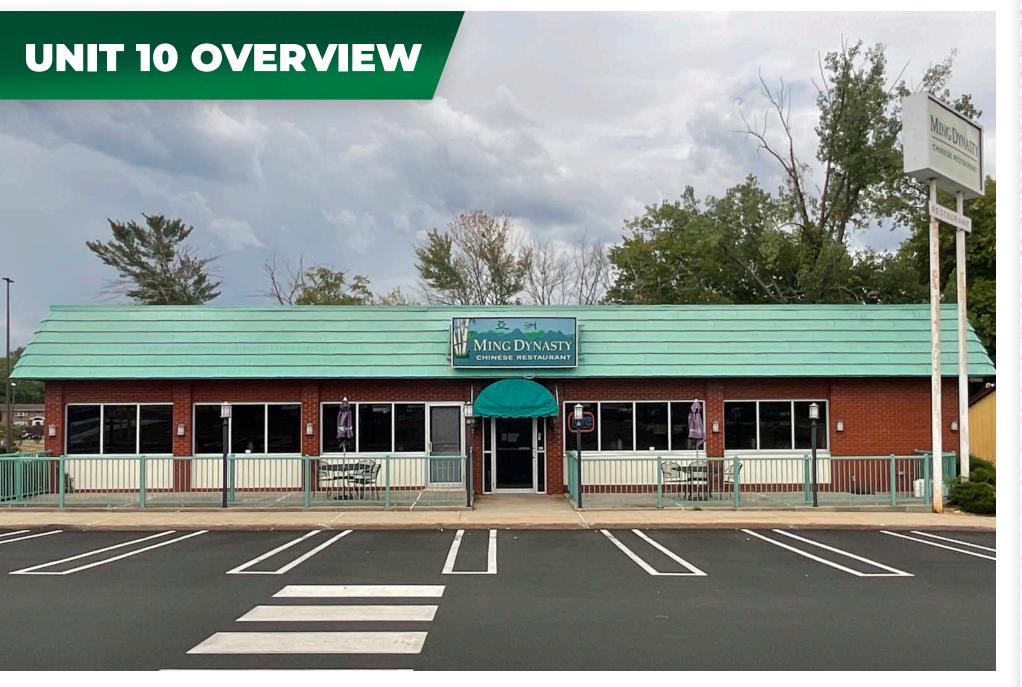

#### **PROPERTY DETAILS** Town Line Plaza

| ADDRESS       | 80 Town Line Rd, Rocky Hill, CT 06067 |
|---------------|---------------------------------------|
| LEASING       | 1,500 - 6,000 SF                      |
| BUILDING TYPE | Freestanding restaurant buildings     |
| RENT PRICE    | Upon request                          |
| USE TYPE      | Retail / Medical / Restaurant         |

# Now leasing two free standing former restaurants at Town Line Plaza-Rocky Hill!

Town Line Plaza is located on at the junction of I-91, Exit 24 and the Silas Deane Highway, Rte. 99. This Plaza is strategically positioned overlooking I-91, which can be seen from Exit 24 offering excellent visibility. The junction of I-91 and Rte. 99 is a high traffic retail corridor with over 23,000 vehicles per day. Surrounded by both national and local retailers including, CVS, Marshall's, DORO Marketplace, KFC, Wood-N-Tap and Holiday Inn Express. The Plaza is anchored by Wal-Mart and Stop & Shop, servicing neighboring towns such as Wethersfield, Newington, Berlin and Cromwell.

### **DETAILS** Now Leasing

| BUILDING SIZE | 3,000 SF OR two(2) 1,500 SF spaces |
|---------------|------------------------------------|
| BUILDING TYPE | Freestanding former restaurant     |
| USE TYPE      | Retail / Medical / Restaurant      |
| RENT PRICE    | Upon request                       |