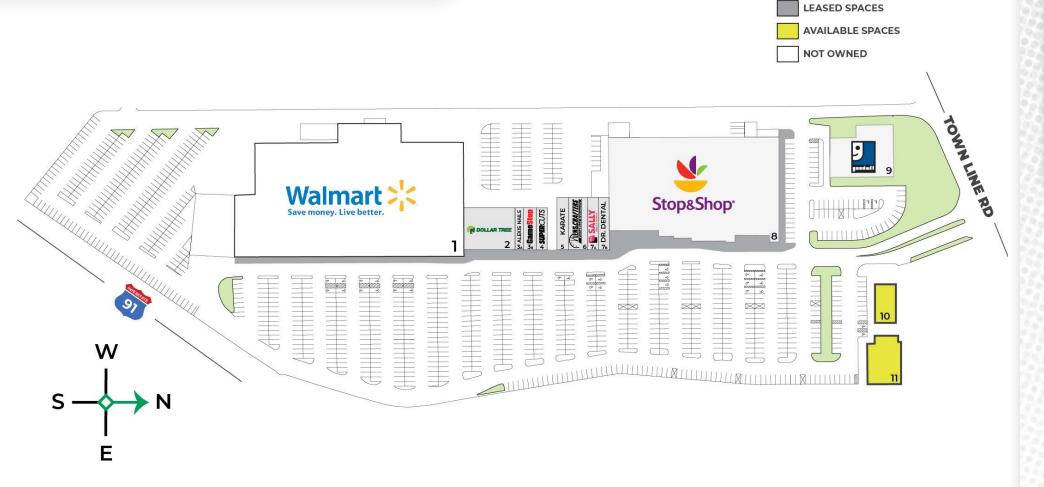

## **TOWN LINE PLAZA**

| TOWN LINE PLAZA TENANT ROSTER |                      |           |     |              |                  |
|-------------------------------|----------------------|-----------|-----|--------------|------------------|
| 1.                            | Wal-Mart (not owned) | 97,300 SF | 7A. | Sally Beauty | 2,029 SF         |
| 2.                            | Dollar Tree          | 8,106 SF  | 7B. | Dr. Dental   | 2,029 SF         |
| 3A.                           | Alexis Nails         | 1,253 SF  | 8.  | Stop & Shop  | 65,479 SF        |
| 3B.                           | GameStop             | 2,000 SF  | 9.  | Goodwill     | 11,000 SF        |
| 4.                            | Super Cuts           | 1,705 SF  | 10. | AVAILABLE    | 1,500 - 3,000 SF |
| 5.                            | Karate Studio        | 2,748 SF  | 11. | AVAILABLE    | 6,022 SF         |
| 6.                            | LensCrafters         | 3,305 SF  |     |              |                  |

#### **PROPERTY DETAILS** Town Line Plaza

| ADDRESS       | 80 Town Line Rd, Rocky Hill, CT 06067 |
|---------------|---------------------------------------|
| LEASING       | 1,500 - 6,000 SF                      |
| BUILDING TYPE | Freestanding restaurant buildings     |
| RENT PRICE    | Upon request                          |
| USE TYPE      | Retail / Medical / Restaurant         |

# Now leasing two free standing former restaurants at Town Line Plaza-Rocky Hill!

Town Line Plaza is located on at the junction of I-91, Exit 24 and the Silas Deane Highway, Rte. 99. This Plaza is strategically positioned overlooking I-91, which can be seen from Exit 24 offering excellent visibility. The junction of I-91 and Rte. 99 is a high traffic retail corridor with over 23,000 vehicles per day. Surrounded by both national and local retailers including, CVS, Marshall's, DORO Marketplace, KFC, Wood-N-Tap and Holiday Inn Express. The Plaza is anchored by Wal-Mart and Stop & Shop, servicing neighboring towns such as Wethersfield, Newington, Berlin and Cromwell.