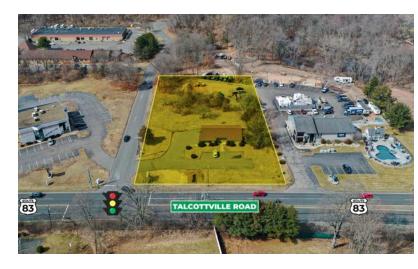

## **Excellent Redevelopment Opportunity!** 309 Talcottville Road, Vernon, CT

TALCOTTVILLE ROA

New England Retail Properties, Inc. | 150 Hartford Ave, Wethersfield, CT 06109 | 860.529.9000

| PROPERTY DETAILS |                                         |  |
|------------------|-----------------------------------------|--|
| BUILDING SIZE    | 2,300 SF                                |  |
| PROPERTY SIZE    | 2.06 Acres                              |  |
| USES             | Retail, medical, service or convenience |  |

The subject property has excellent visibility from Talcottville Road (Route 83), which has a traffic count of over 24,800 vehicles per day.

INTERSTATE 84

**HIGHWAY ACCESS** Approximately 1.1 miles, 2 minutes to I-84

309 Talcottville Road is situated on a 2.06 acre parcel with a 2,300 square foot building. The traffic light, located in front of the property, provides easy access into the parking lot which can accommodate