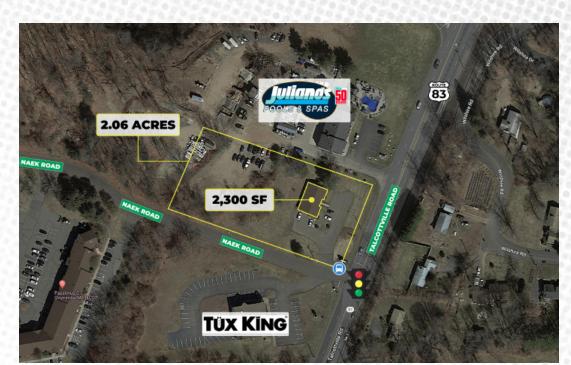

## **Excellent Redevelopment Opportunity!** 309 Talcottville Road, Vernon, CT

TALCOTTVILLE ROA

New England Retail Properties, Inc. | 150 Hartford Ave, Wethersfield, CT 06109 | 860.529.9000

| PROPERTY DETAILS |                                         |  |
|------------------|-----------------------------------------|--|
| BUILDING SIZE    | 2,300 SF                                |  |
| PROPERTY SIZE    | 2.06 Acres                              |  |
| USES             | Retail, medical, service or convenience |  |

309 Talcottville Road is situated on a 2.06 acre parcel with a 2,300 square foot building. The traffic light, located in front of the property, provides easy access into the parking lot which can accommodate