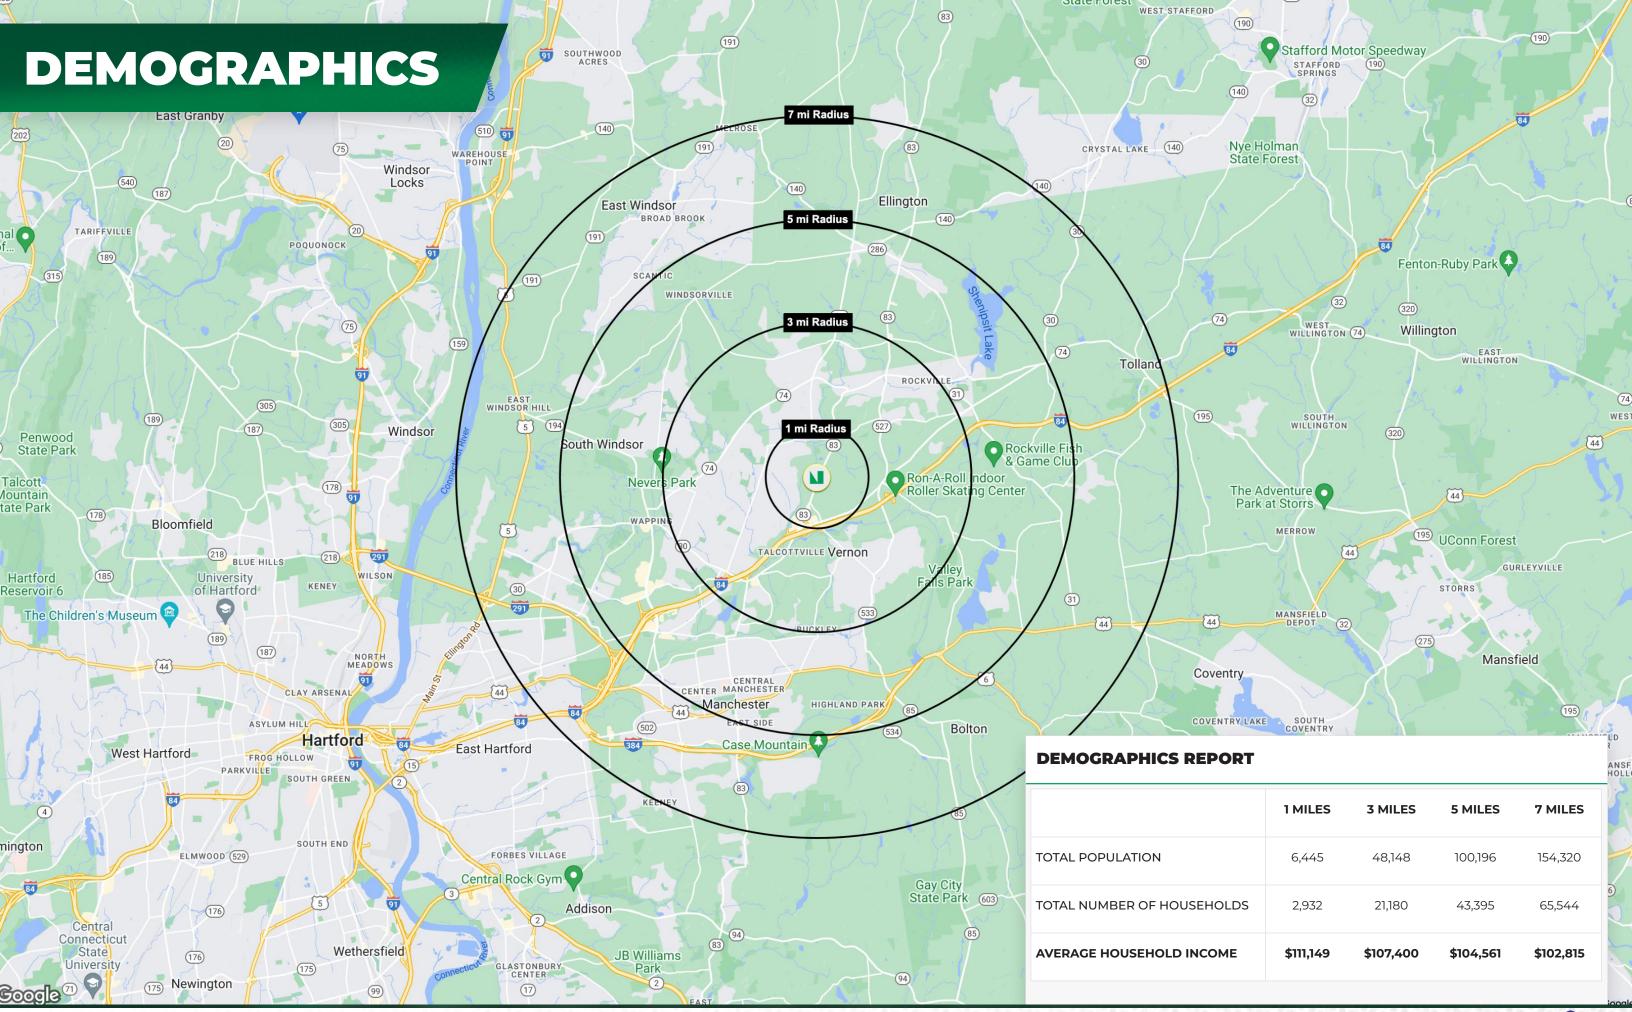

DEMOGRAPHICS Heavily populated area: +100,000 people within 5 miles

**TRAFFIC COUNT** Over 24,800 vehicles per day on Route 83

for 15± vehicles.

New England Retail Properties, Inc. | 150 Hartford Ave, Wethersfield, CT 06109 | 860.529.9000

New England Retail Properties, Inc. | 150 Hartford Ave, Wethersfield, CT 06109 | 860.529.9000

New England Retail Properties, Inc. | 150 Hartford Ave, Wethersfield, CT 06109 | 860.529.9000

|        | 1 MILES   | 3 MILES   | 5 MILES   | 7 MILES   |
|--------|-----------|-----------|-----------|-----------|
|        | 6,445     | 48,148    | 100,196   | 154,320   |
| EHOLDS | 2,932     | 21,180    | 43,395    | 65,544    |
| ICOME  | \$111,149 | \$107,400 | \$104,561 | \$102,815 |