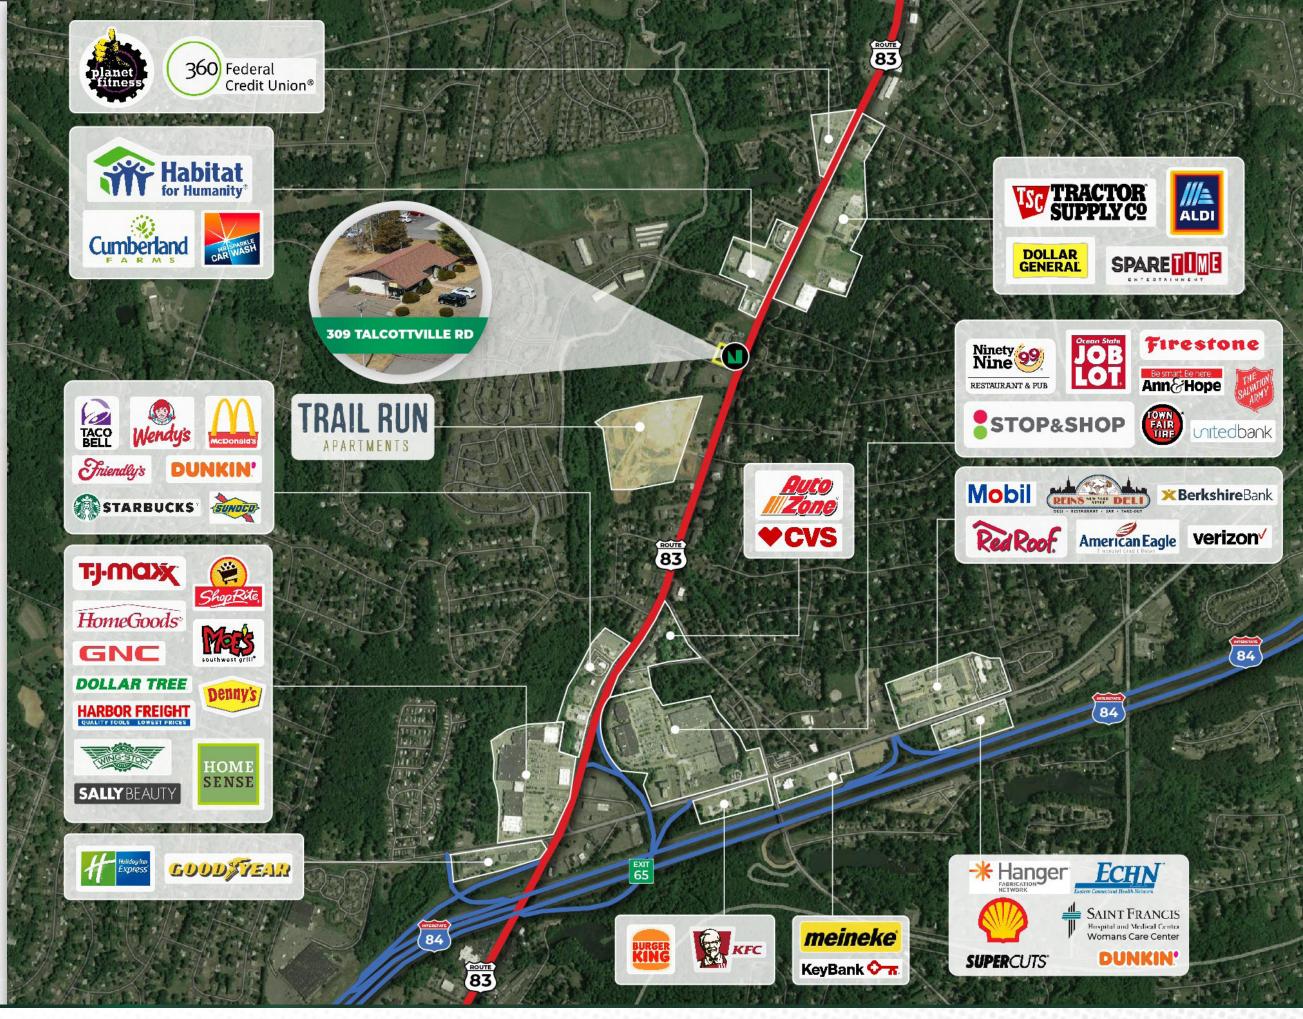

## **Excellent Redevelopment Opportunity!** 309 Talcottville Road, Vernon, CT

TALCOTTVILLE ROA

New England Retail Properties, Inc. | 150 Hartford Ave, Wethersfield, CT 06109 | 860.529.9000

| PROPERTY DETAILS |                                         |  |
|------------------|-----------------------------------------|--|
| BUILDING SIZE    | 2,300 SF                                |  |
| PROPERTY SIZE    | 2.06 Acres                              |  |
| USES             | Retail, medical, service or convenience |  |

The subject property has excellent visibility from Talcottville Road (Route 83), which has a traffic count of over 24,800 vehicles per day.

INTERSTATE 84

**HIGHWAY ACCESS** Approximately 1.1 miles, 2 minutes to I-84

DEMOGRAPHICS Heavily populated area: +100,000 people within 5 miles

**TRAFFIC COUNT** Over 24,800 vehicles per day on Route 83

for 15± vehicles.

New England Retail Properties, Inc. | 150 Hartford Ave, Wethersfield, CT 06109 | 860.529.9000