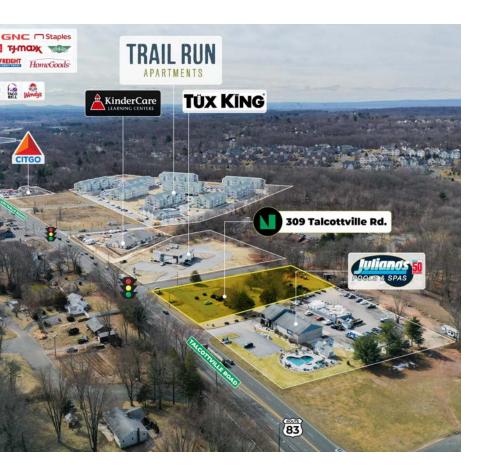

## **Excellent Redevelopment Opportunity!** 309 Talcottville Road, Vernon, CT

TALCOTTVILLE ROA

New England Retail Properties, Inc. | 150 Hartford Ave, Wethersfield, CT 06109 | 860.529.9000

| PROPERTY DETAILS |                                         |  |
|------------------|-----------------------------------------|--|
| BUILDING SIZE    | 2,300 SF                                |  |
| PROPERTY SIZE    | 2.06 Acres                              |  |
| USES             | Retail, medical, service or convenience |  |

The subject property has excellent visibility from Talcottville Road (Route 83), which has a traffic count of over 24,800 vehicles per day.

INTERSTATE 84

**HIGHWAY ACCESS** Approximately 1.1 miles, 2 minutes to I-84

DEMOGRAPHICS Heavily populated area: +100,000 people within 5 miles

**TRAFFIC COUNT** Over 24,800 vehicles per day on Route 83

for 15± vehicles.

New England Retail Properties, Inc. | 150 Hartford Ave, Wethersfield, CT 06109 | 860.529.9000