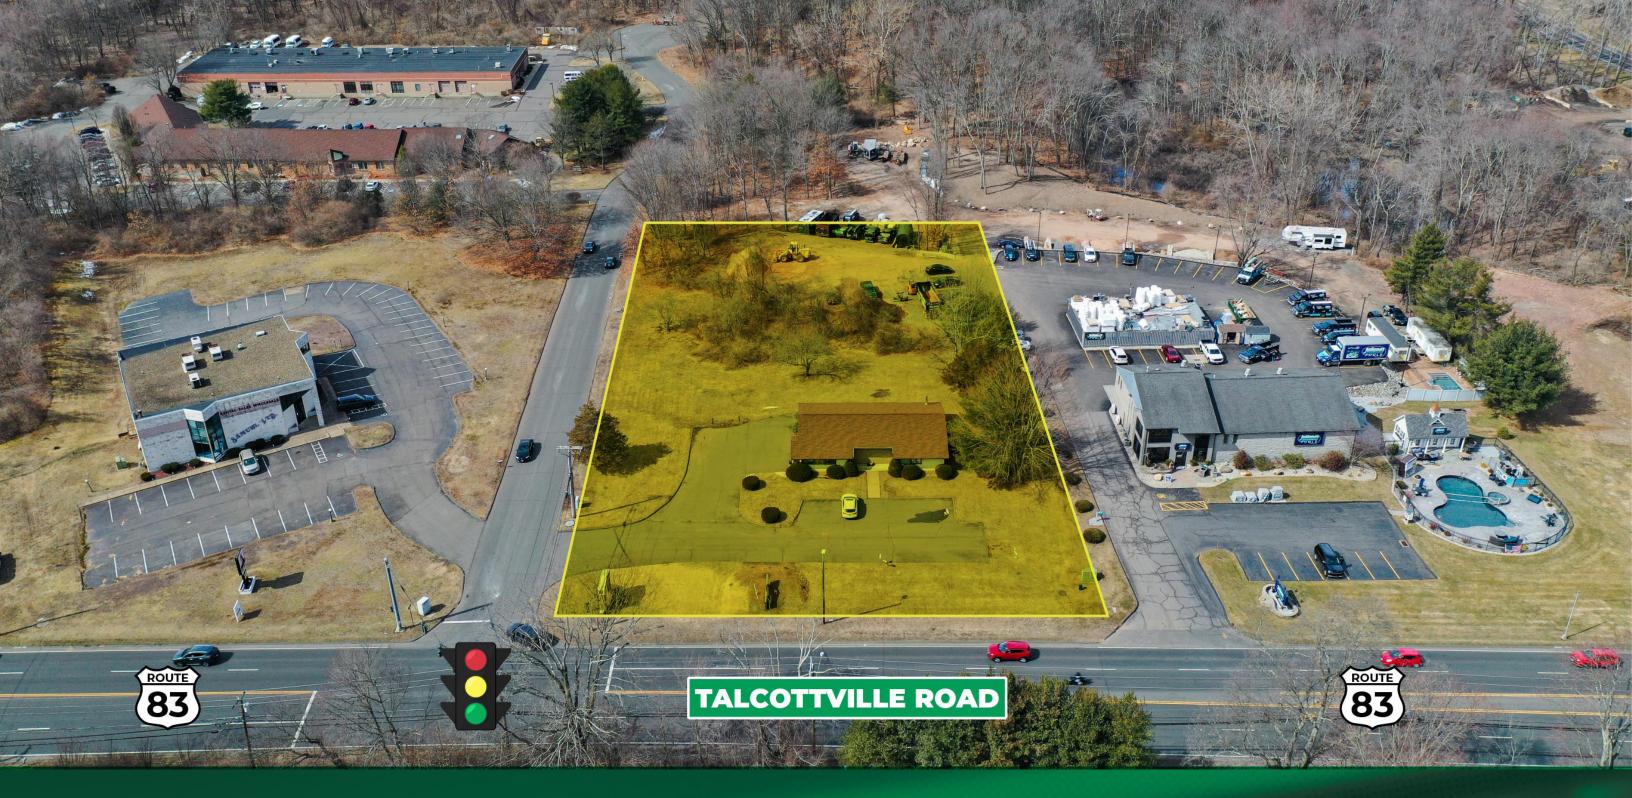

## **Excellent Redevelopment Opportunity!** 309 Talcottville Road, Vernon, CT

TALCOTTVILLE ROA

New England Retail Properties, Inc. | 150 Hartford Ave, Wethersfield, CT 06109 | 860.529.9000

| PROPERTY DETAILS |                                         |  |
|------------------|-----------------------------------------|--|
| BUILDING SIZE    | 2,300 SF                                |  |
| PROPERTY SIZE    | 2.06 Acres                              |  |
| USES             | Retail, medical, service or convenience |  |

309 Talcottville Road is situated on a 2.06 acre parcel with a 2,300 square foot building. The traffic light, located in front of the property, provides easy access into the parking lot which can accommodate