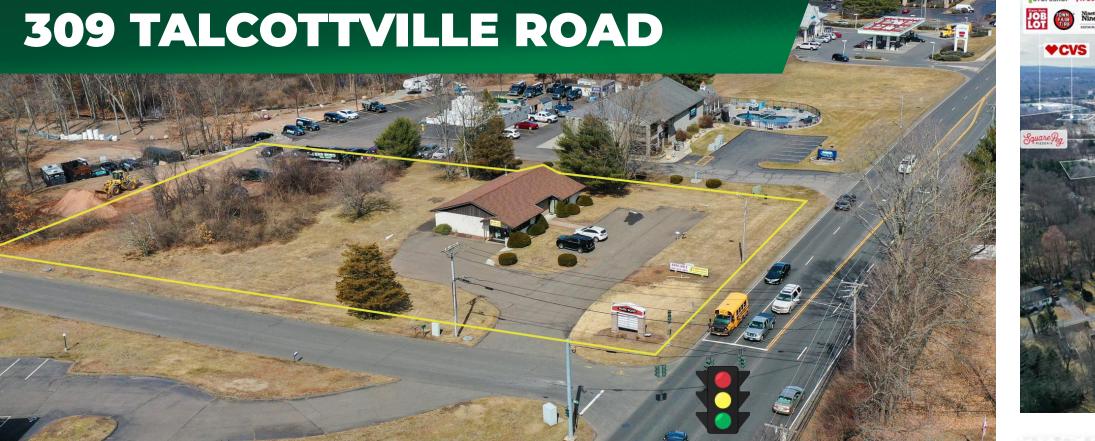

## **Excellent Redevelopment Opportunity!** 309 Talcottville Road, Vernon, CT

TALCOTTVILLE ROA

New England Retail Properties, Inc. | 150 Hartford Ave, Wethersfield, CT 06109 | 860.529.9000

| PROPERTY DETAILS |                                         |  |
|------------------|-----------------------------------------|--|
| BUILDING SIZE    | 2,300 SF                                |  |
| PROPERTY SIZE    | 2.06 Acres                              |  |
| USES             | Retail, medical, service or convenience |  |

The subject property has excellent visibility from Talcottville Road (Route 83), which has a traffic count of over 24,800 vehicles per day.

INTERSTATE 84

**HIGHWAY ACCESS** Approximately 1.1 miles, 2 minutes to I-84

309 Talcottville Road is situated on a 2.06 acre parcel with a 2,300 square foot building. The traffic light, located in front of the property, provides easy access into the parking lot which can accommodate