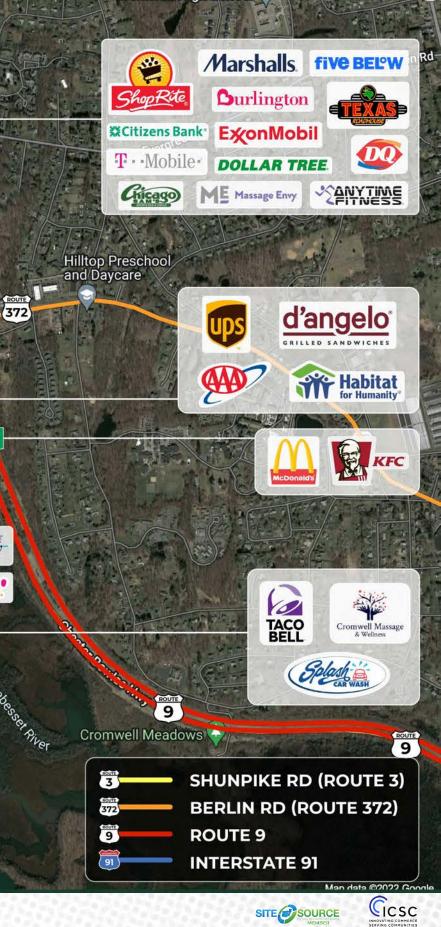

# **EXCELLENT DEVELOPMENT OPPORTUNITY! Approved for Retail Cannabis Sales** 5 Berlin Road, Cromwell, CT 06416

Splash F

**STOP&SHOP** 

Super Hair & Mails Spa

3253 3

STOP<sub>&</sub>

INTERSTATE 91

HIGHWAY ACCESS Approximately 1.3 miles, 3 minute to I-91