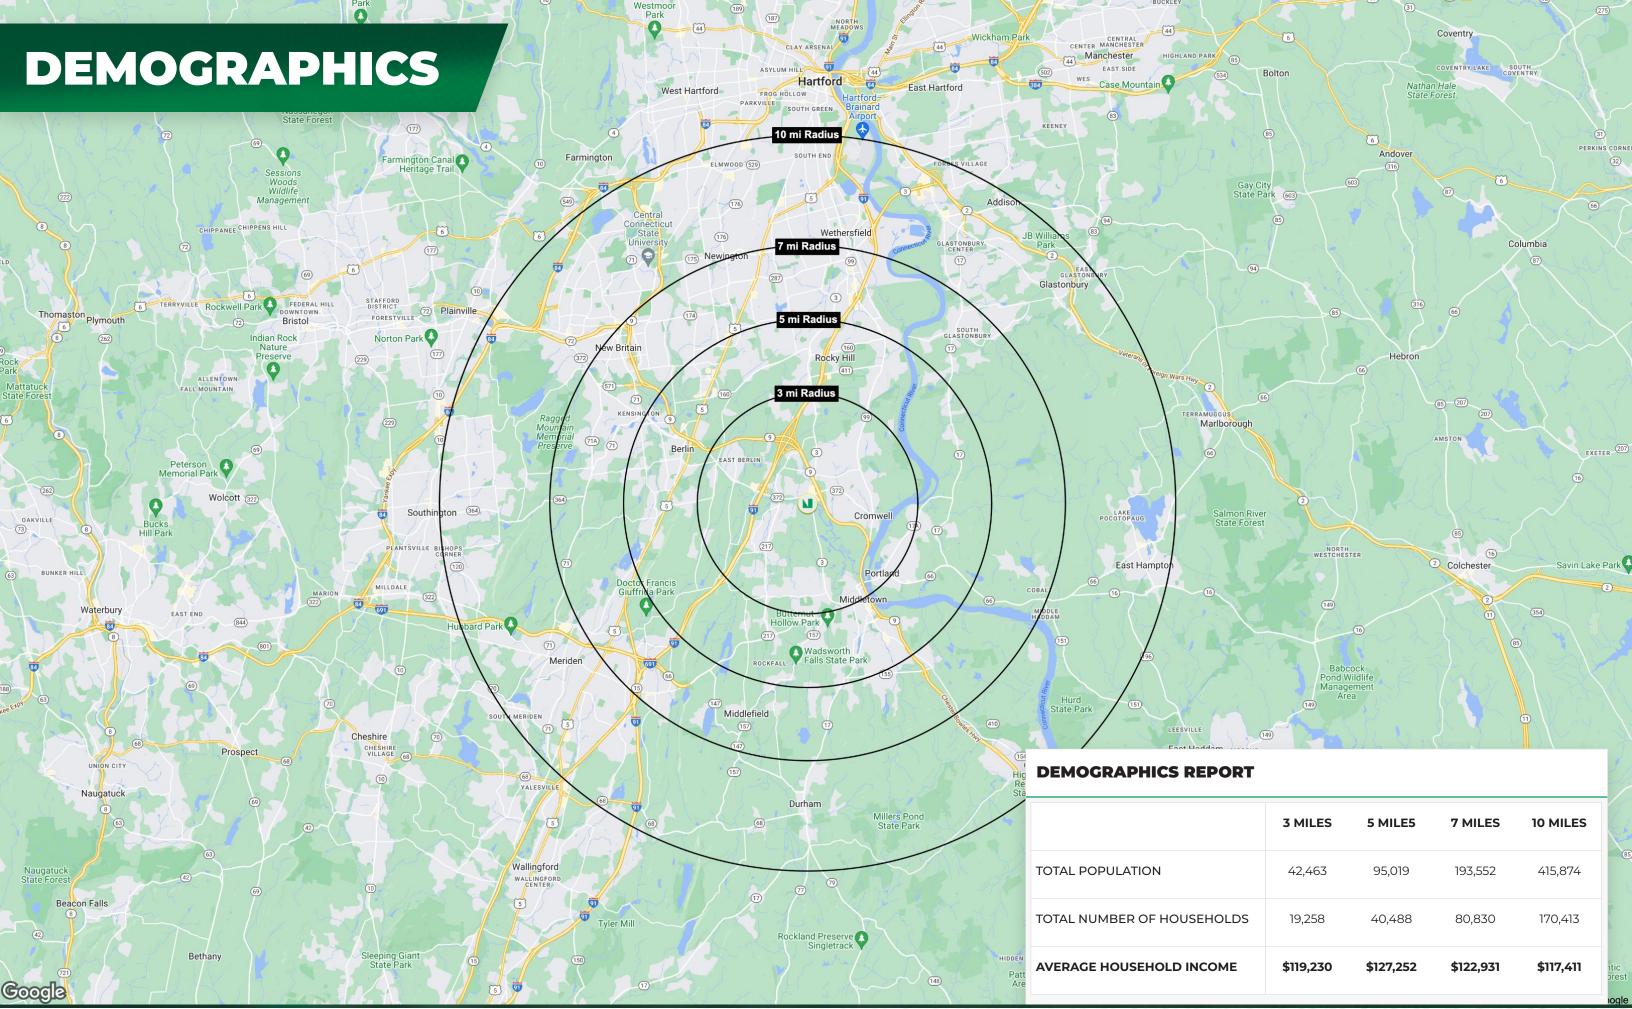

DEMOGRAPHICS Heavily populated area: +95,000 within 5 miles

**HIGH TRAFFIC AREA** High traffic retail corridor with over 17,000 VPD on Berlin Road from major highways, this location promises both visibility and convenience.

Cromwell High School

New England Retail Properties, Inc. | 150 Hartford Ave, Wethersfield, CT 06109 | 860.529.9000

|        | 3 MILES   | 5 MILE5   | 7 MILES   | 10 MILES  |
|--------|-----------|-----------|-----------|-----------|
|        | 42,463    | 95,019    | 193,552   | 415,874   |
| EHOLDS | 19,258    | 40,488    | 80,830    | 170,413   |
| ICOME  | \$119,230 | \$127,252 | \$122,931 | \$117,411 |