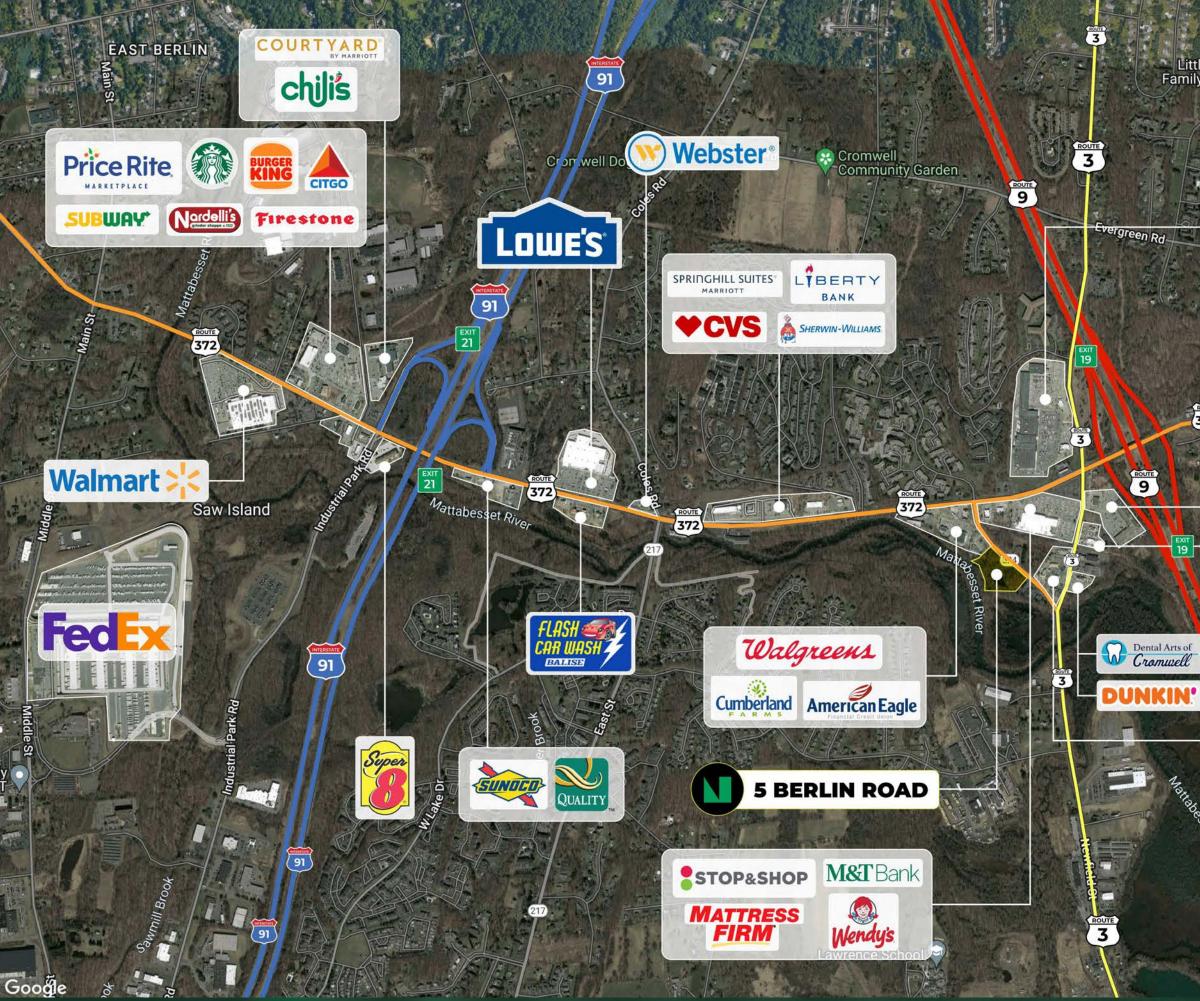

# **EXCELLENT DEVELOPMENT OPPORTUNITY! Approved for Retail Cannabis Sales** 5 Berlin Road, Cromwell, CT 06416

Splash F

**STOP&SHOP** 

Super Hair & Mails Spa

3253 3

STOP<sub>&</sub>

INTERSTATE 91

HIGHWAY ACCESS Approximately 1.3 miles, 3 minute to I-91

DEMOGRAPHICS Heavily populated area: +95,000 within 5 miles

**HIGH TRAFFIC AREA** High traffic retail corridor with over 17,000 VPD on Berlin Road from major highways, this location promises both visibility and convenience.