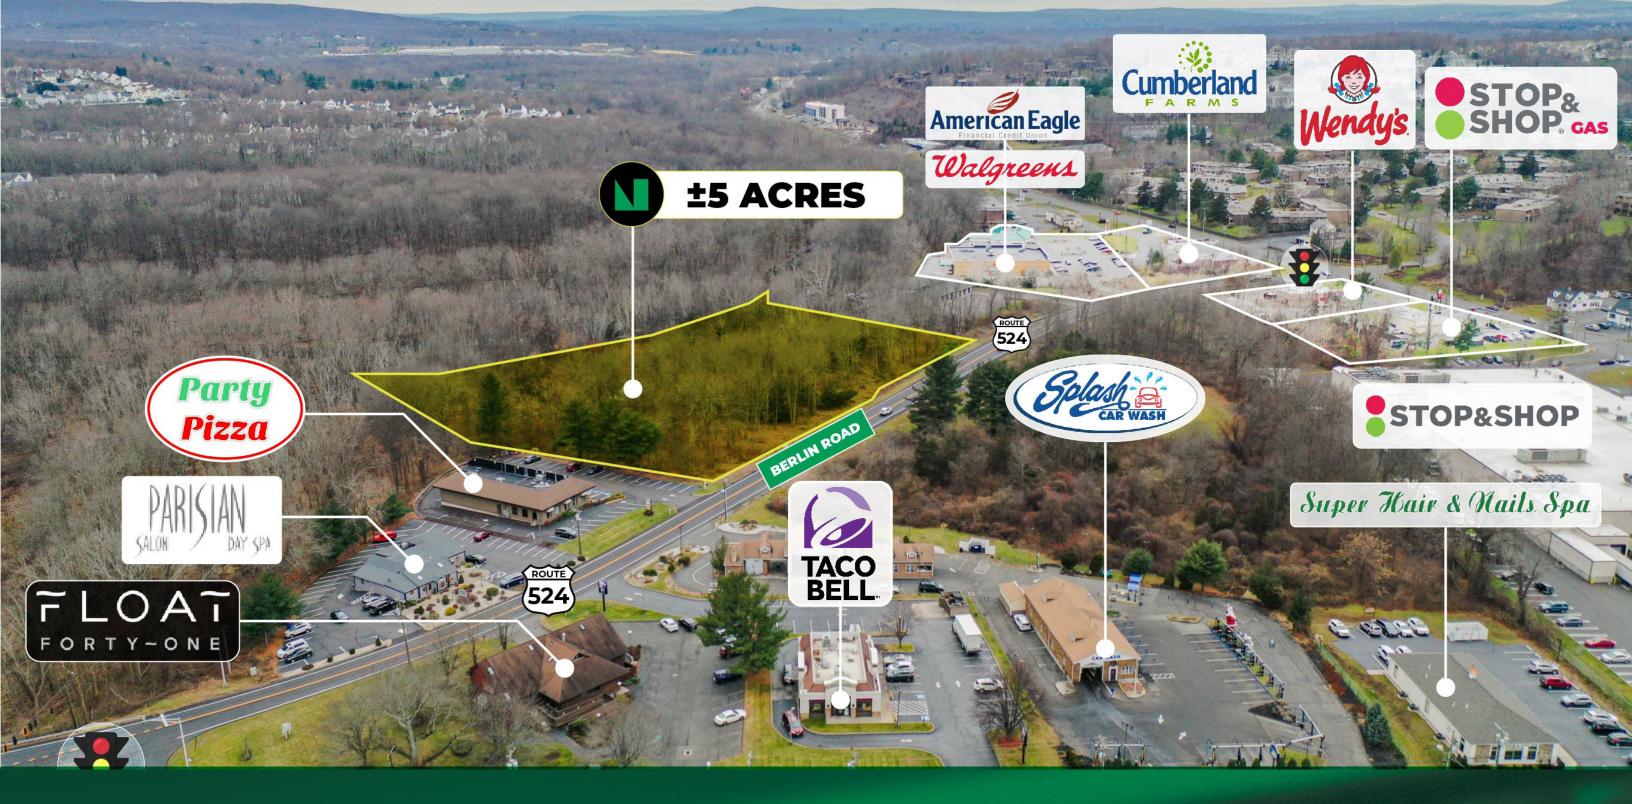

# NOW SELLING ±5 ACRE PARCEL

**American Eagle** 

Walgreens

**ROUTE** 524 Cumberland

BERLIN ROAD

TACO BELL

# **EXCELLENT DEVELOPMENT OPPORTUNITY! Approved for Retail Cannabis Sales** 5 Berlin Road, Cromwell, CT 06416

Splash F

**STOP&SHOP** 

Super Hair & Mails Spa

3253 3

STOP<sub>&</sub>

INTERSTATE 91

HIGHWAY ACCESS Approximately 1.3 miles, 3 minute to I-91