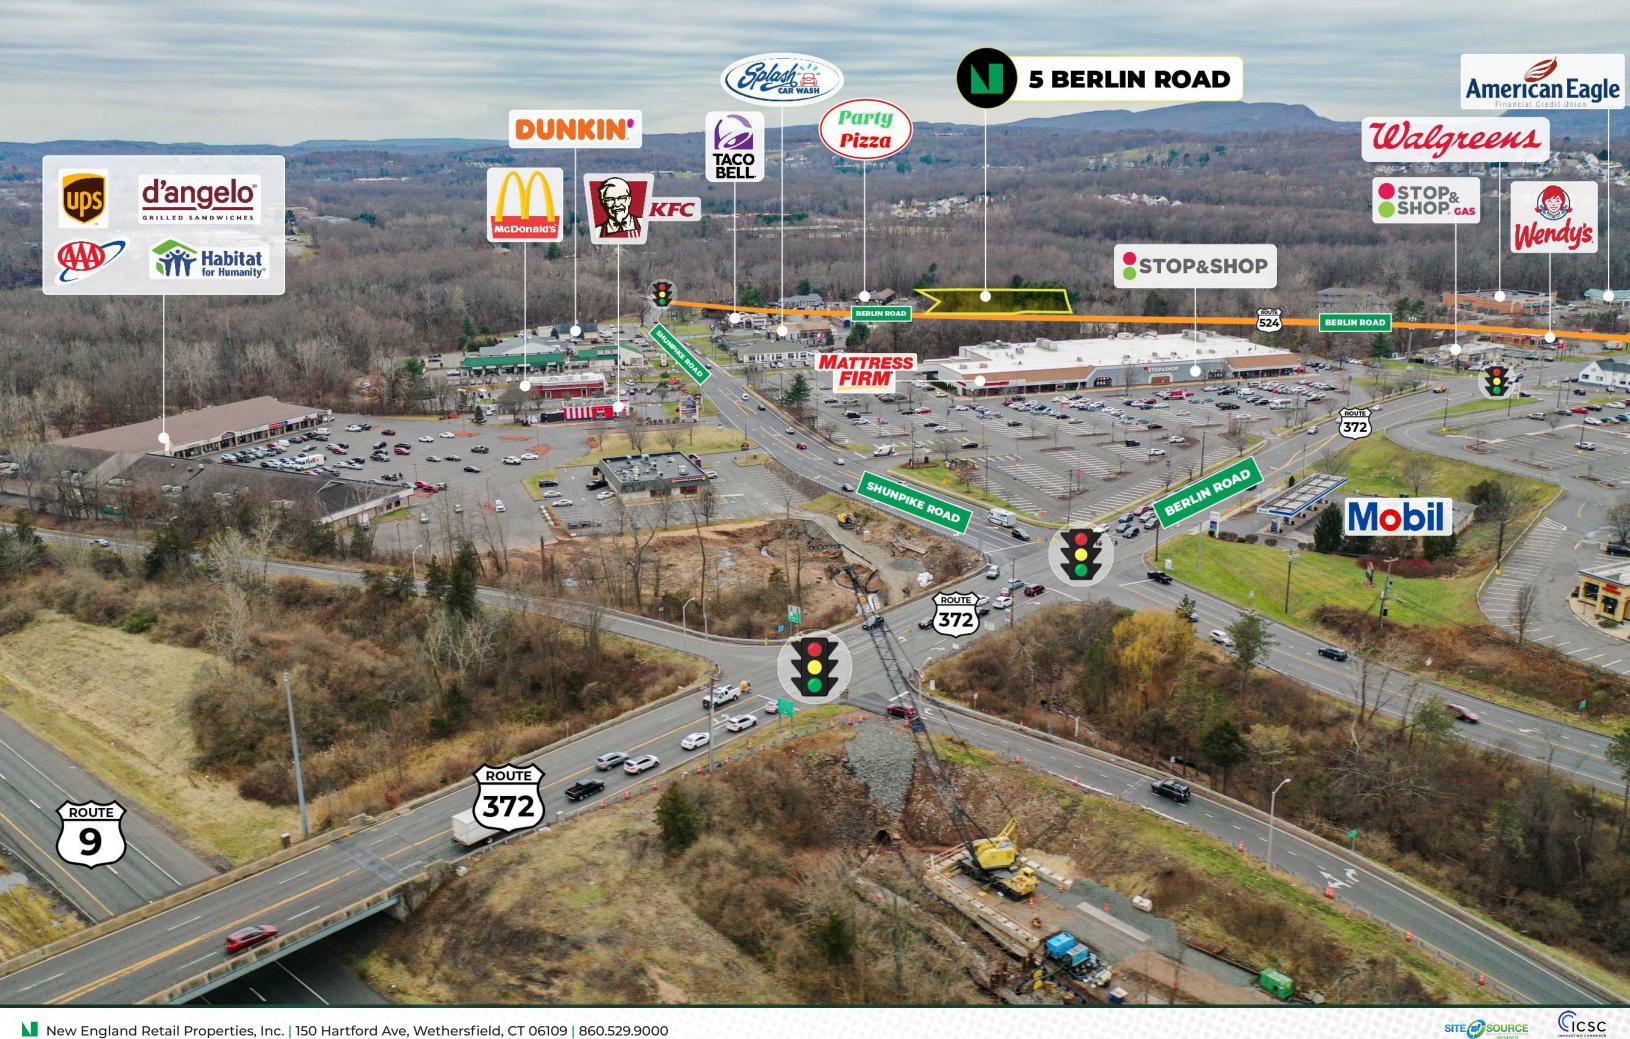

# **EXCELLENT DEVELOPMENT OPPORTUNITY! Approved for Retail Cannabis Sales** 5 Berlin Road, Cromwell, CT 06416

Splash F

**STOP&SHOP** 

Super Hair & Mails Spa

3253 3

STOP<sub>&</sub>

INTERSTATE 91

HIGHWAY ACCESS Approximately 1.3 miles, 3 minute to I-91

DEMOGRAPHICS Heavily populated area: +95,000 within 5 miles

**HIGH TRAFFIC AREA** High traffic retail corridor with over 17,000 VPD on Berlin Road from major highways, this location promises both visibility and convenience.