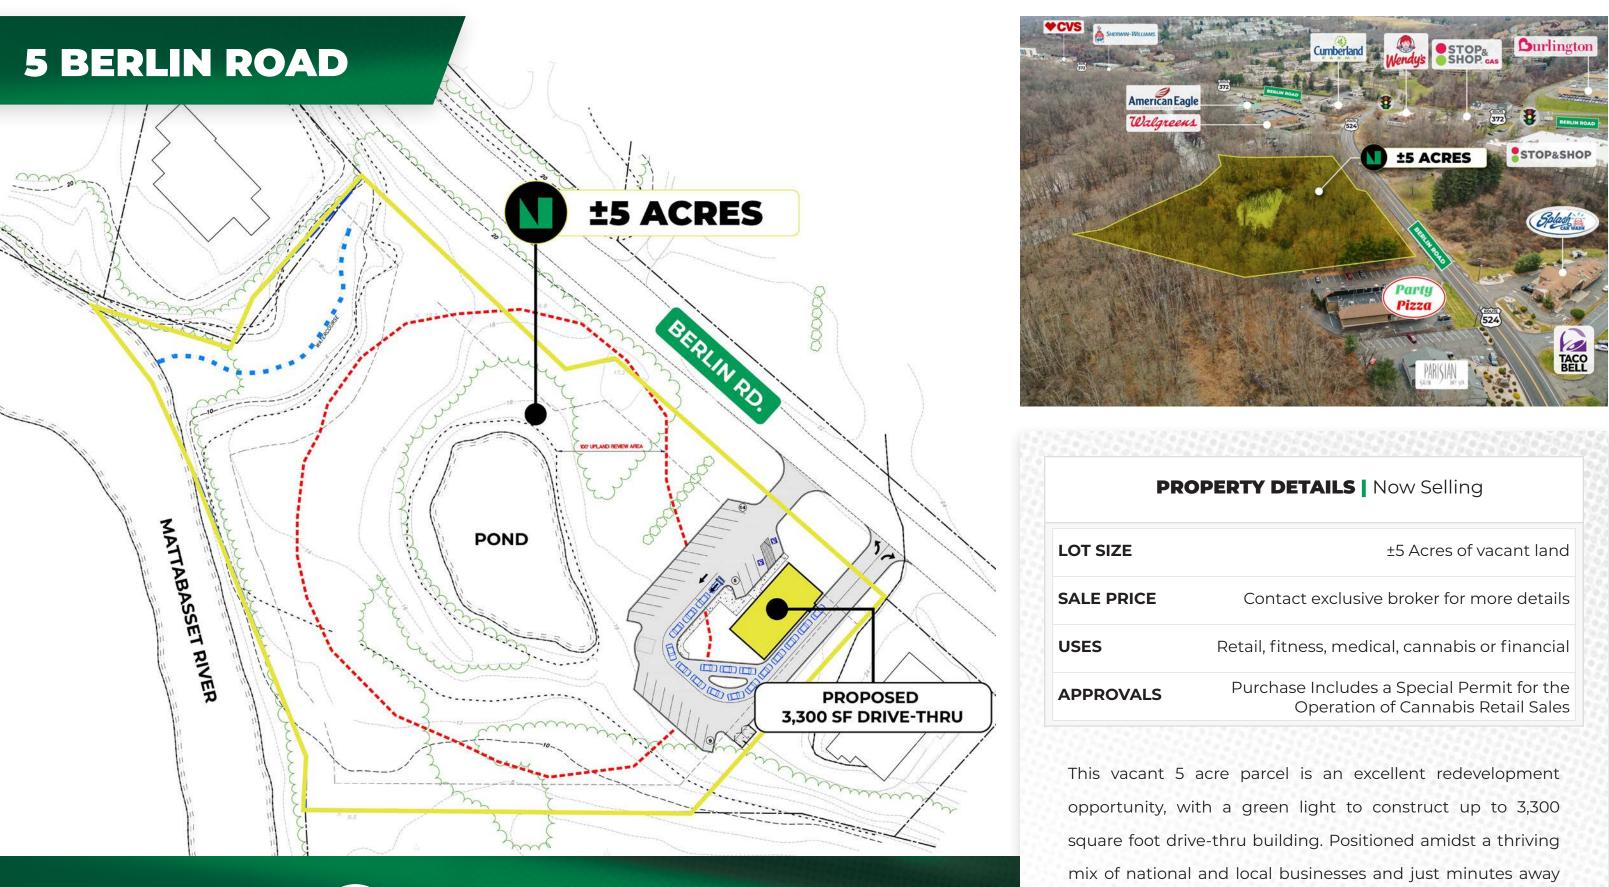

# **EXCELLENT DEVELOPMENT OPPORTUNITY! Approved for Retail Cannabis Sales** 5 Berlin Road, Cromwell, CT 06416

Splash F

**STOP&SHOP** 

Super Hair & Mails Spa

3253 3

STOP<sub>&</sub>

INTERSTATE 91

HIGHWAY ACCESS Approximately 1.3 miles, 3 minute to I-91

DEMOGRAPHICS Heavily populated area: +95,000 within 5 miles

**HIGH TRAFFIC AREA** High traffic retail corridor with over 17,000 VPD on Berlin Road from major highways, this location promises both visibility and convenience.