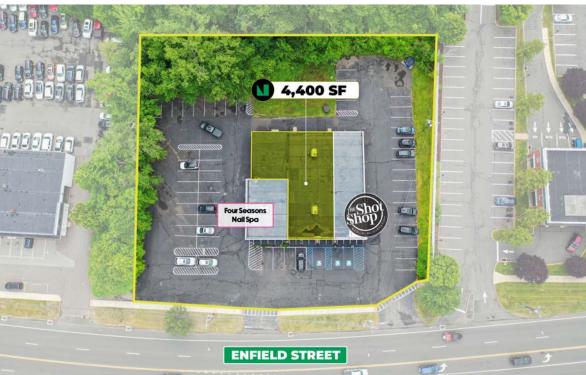

The Enfield Shops, located at 841 Enfield Street and across the street from the Enfield Town Hall, is a 7,770 SF building with one remaining space for lease of 4,400 SF. The Enfield Shops is a prime location with high visibility from Enfield Street, which has an average traffic count of over 13,000 vehicles per day. The tenants currently occupying the building are For Seasons Nail Spa and The Shot Spot.

| AVAILABLE  | Up to 4,400 SF in-line space  |
|------------|-------------------------------|
| RENT PRICE | \$28 SF plus NNN (\$6.25 SF)  |
| LOT SIZE   | 1.33 Acres                    |
| PARKING    | 53 Spaces                     |
| USE TYPE   | Retail / Medical / Restaurant |