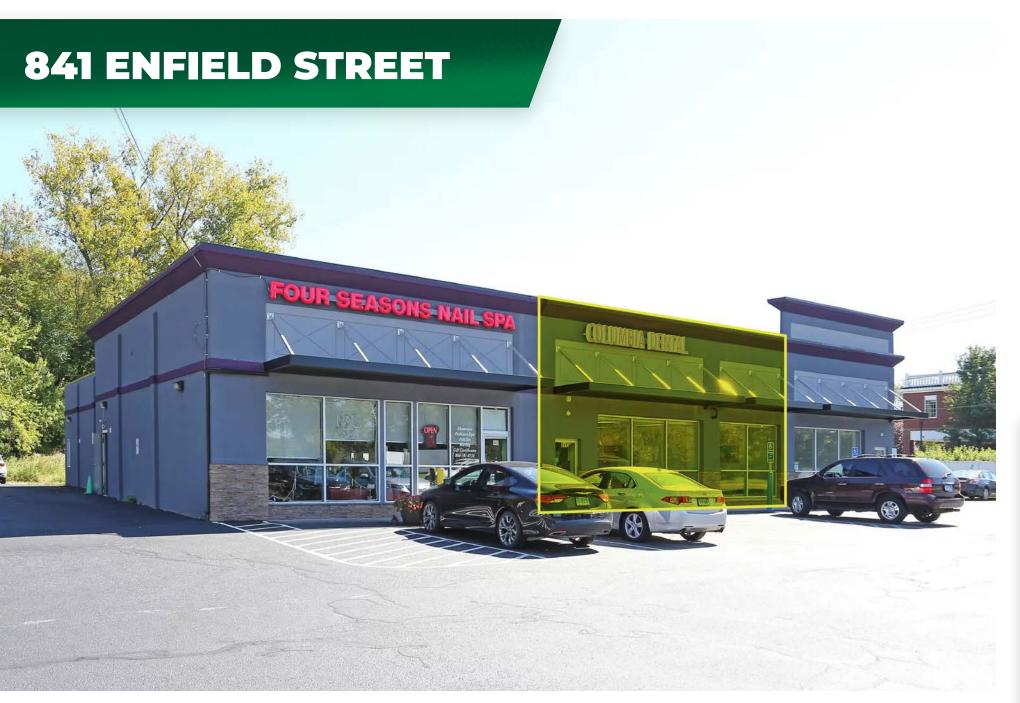

The Enfield Shops, located at 841 Enfield Street and across the street from the Enfield Town Hall, is a 7,770 SF building with one remaining space for lease of 4,400 SF. The Enfield Shops is a prime location with high visibility from Enfield Street, which has an average traffic count of over 13,000 vehicles per day. The tenants currently occupying the building are For Seasons Nail Spa and The Shot Spot.

| AVAILABLE  | Up to 4,400 SF in-line space  |
|------------|-------------------------------|
| RENT PRICE | \$28 SF plus NNN (\$6.25 SF)  |
| LOT SIZE   | 1.33 Acres                    |
| PARKING    | 53 Spaces                     |
| USE TYPE   | Retail / Medical / Restaurant |