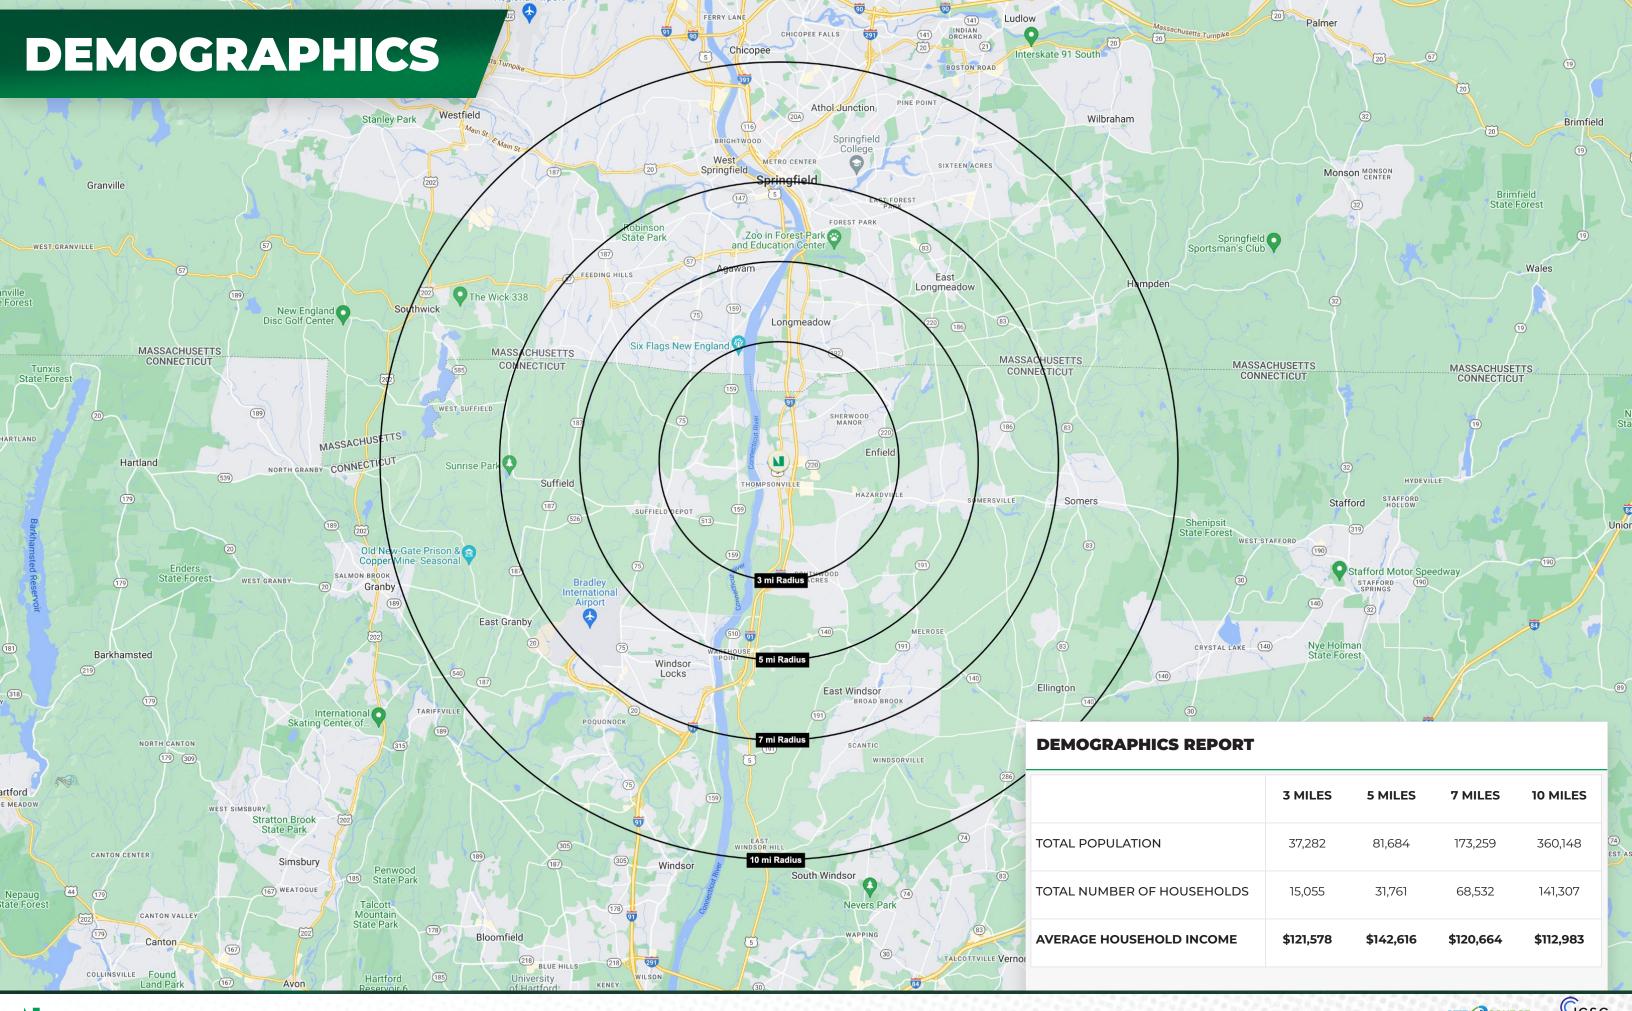

## TRAFFIC COUNTS

Strong traffic counts +13,000 vehicles per day on Enfield St

| <b>PROPERTY</b> | <b>DETAILS</b> | Now Leasing  |
|-----------------|----------------|--------------|
|                 |                | 110W Leasing |