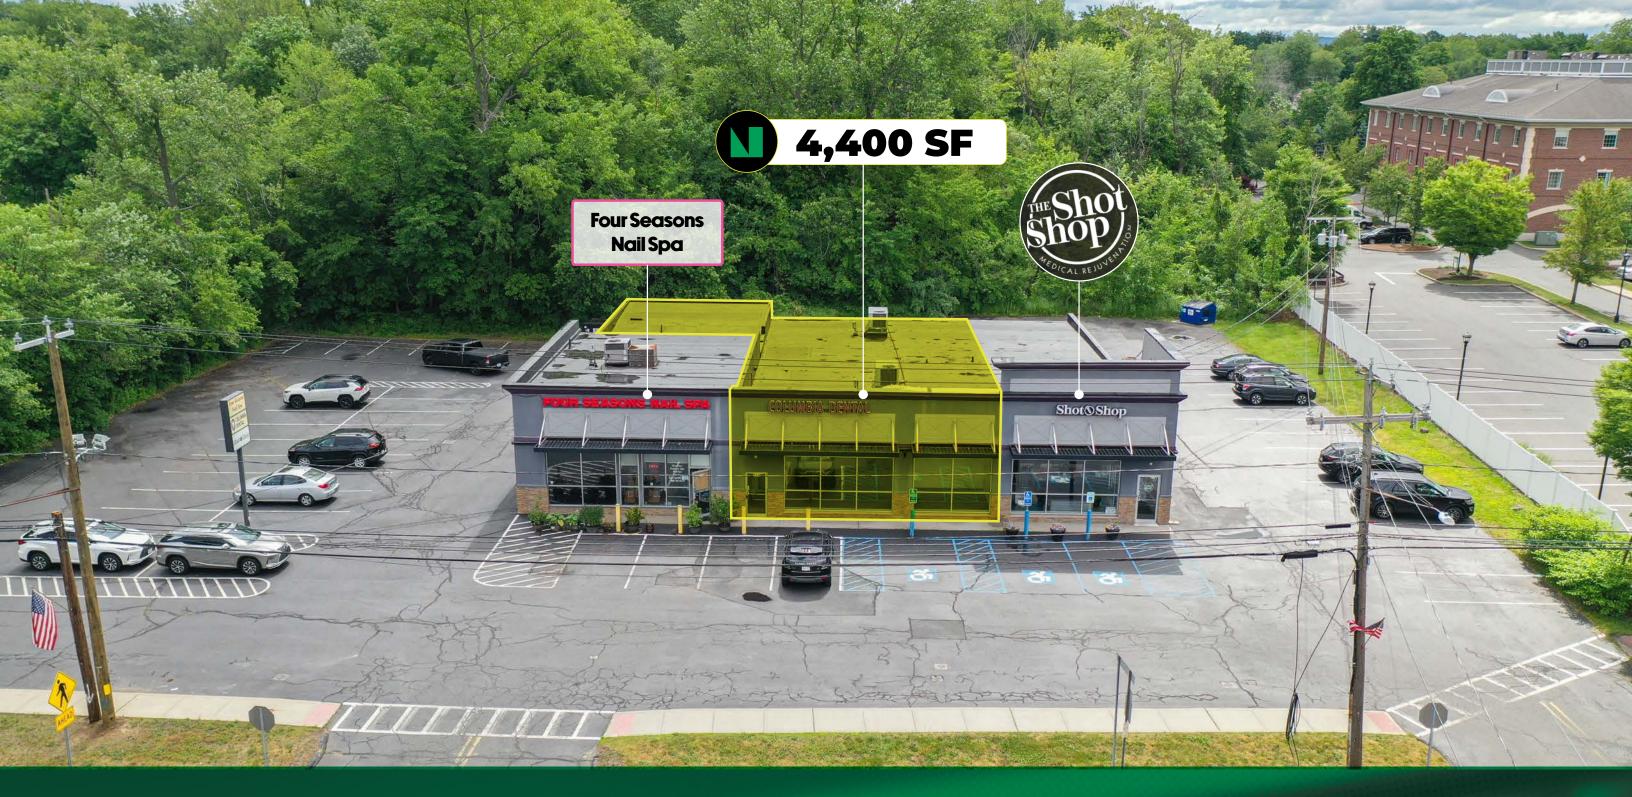

The Enfield Shops, located at 841 Enfield Street and across the street from the Enfield Town Hall, is a 7,770 SF building with one remaining space for lease of 4,400 SF. The Enfield Shops is a prime location with high visibility from Enfield Street, which has an average traffic count of over 13,000 vehicles per day. The tenants currently occupying the building are For Seasons Nail Spa and The Shot Spot.

| AVAILABLE  | Up to 4,400 SF in-line space  |
|------------|-------------------------------|
| RENT PRICE | \$28 SF plus NNN (\$6.25 SF)  |
| LOT SIZE   | 1.33 Acres                    |
| PARKING    | 53 Spaces                     |
| USE TYPE   | Retail / Medical / Restaurant |