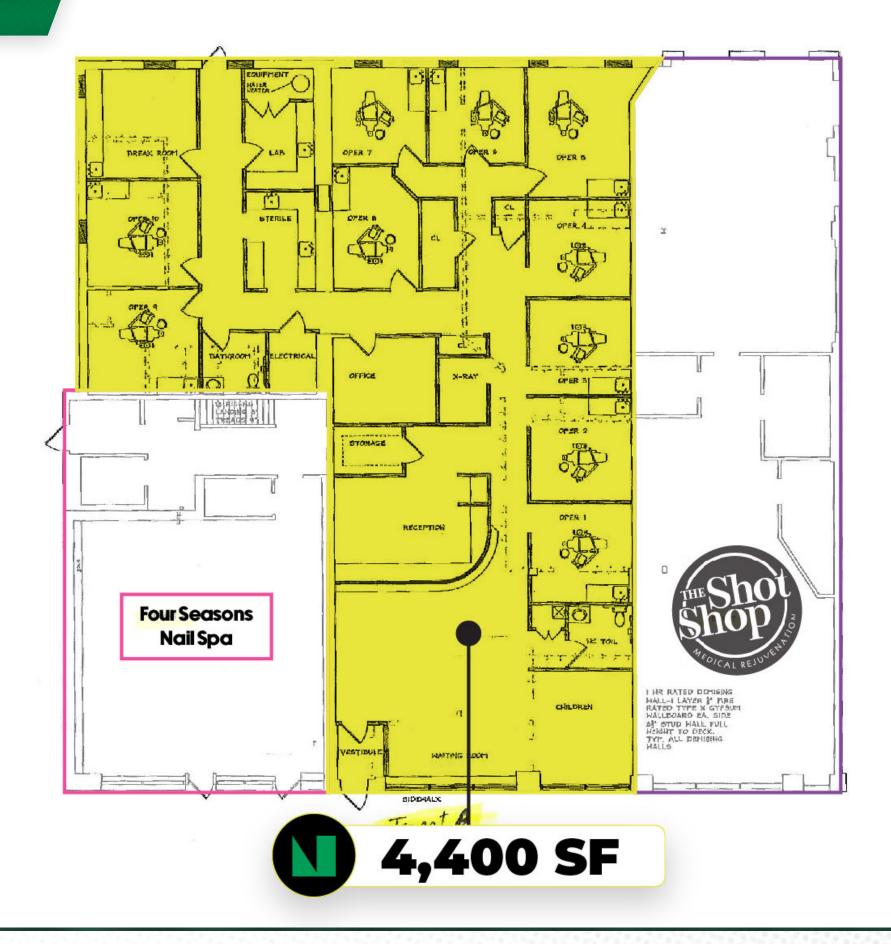

## **FLOOR PLAN**

| AVAILABLE  | Up to 4,400 SF in-line space  |
|------------|-------------------------------|
| RENT PRICE | \$28 SF plus NNN (\$6.25 SF)  |
| LOT SIZE   | 1.33 Acres                    |
| PARKING    | 53 Spaces                     |
| USE TYPE   | Retail / Medical / Restaurant |