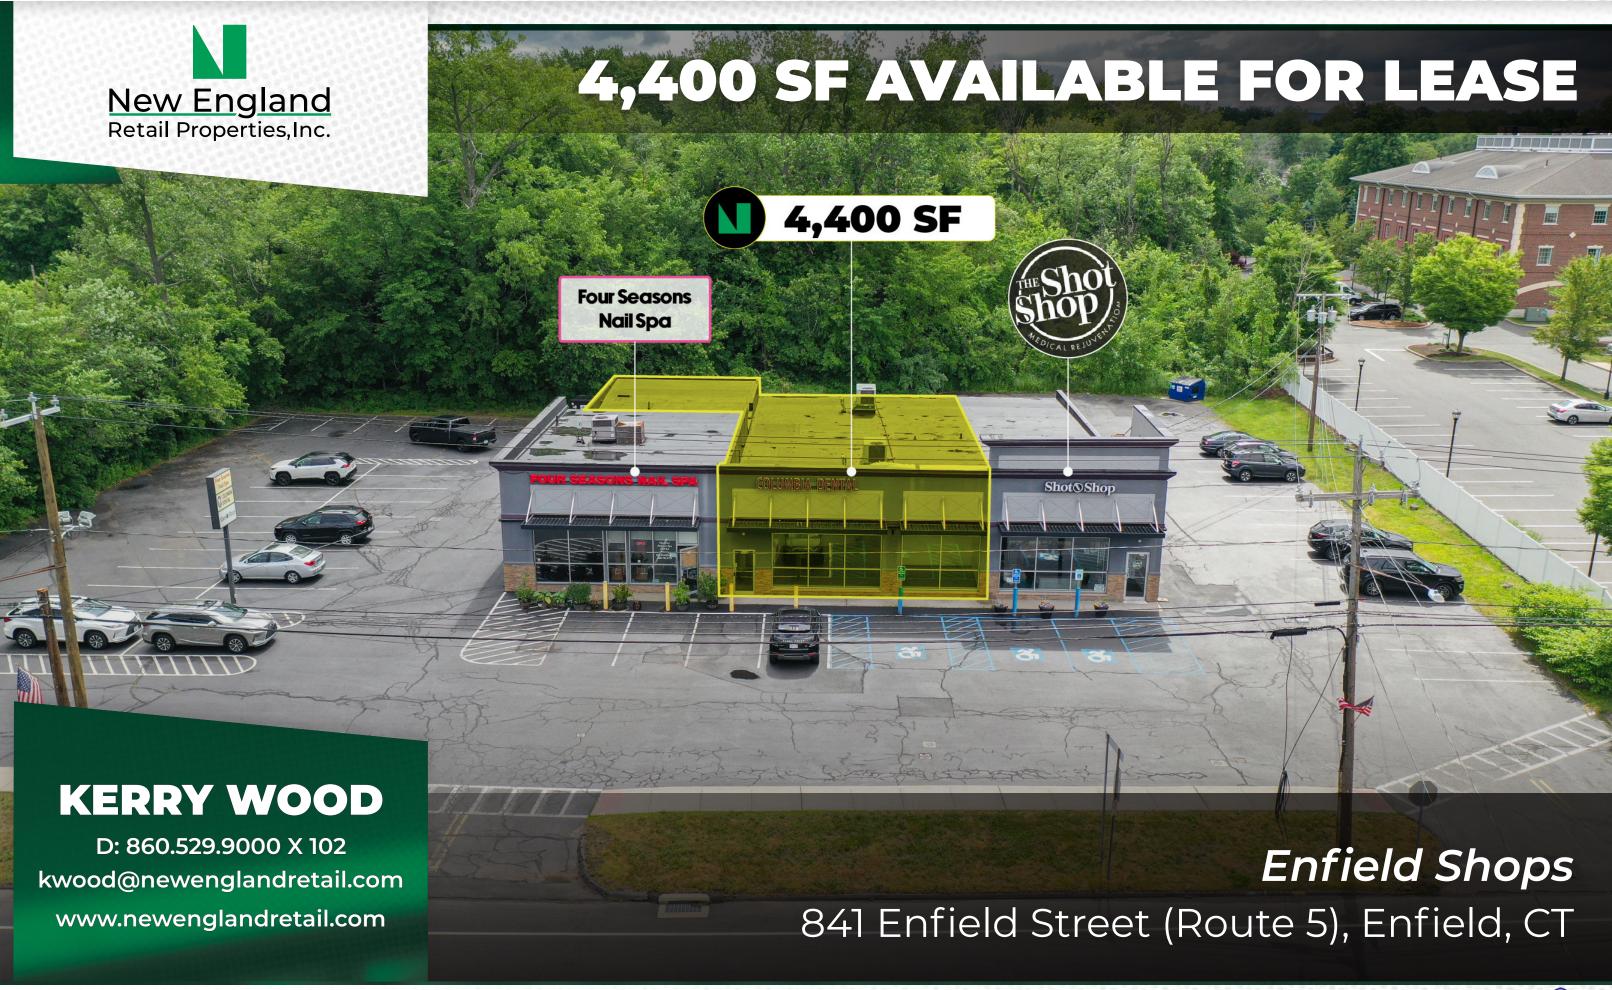

The Enfield Shops, located at 841 Enfield Street and across the street from the Enfield Town Hall, is a 7,770 SF building with one remaining space for lease of 4,400 SF. The Enfield Shops is a prime location with high visibility from Enfield Street, which has an average traffic count of over 13,000 vehicles per day. The tenants currently occupying the building are For Seasons Nail Spa and The Shot Spot.

| AVAILABLE  | Up to 4,400 SF in-line space  |
|------------|-------------------------------|
| RENT PRICE | \$28 SF plus NNN (\$6.25 SF)  |
| LOT SIZE   | 1.33 Acres                    |
| PARKING    | 53 Spaces                     |
| USE TYPE   | Retail / Medical / Restaurant |