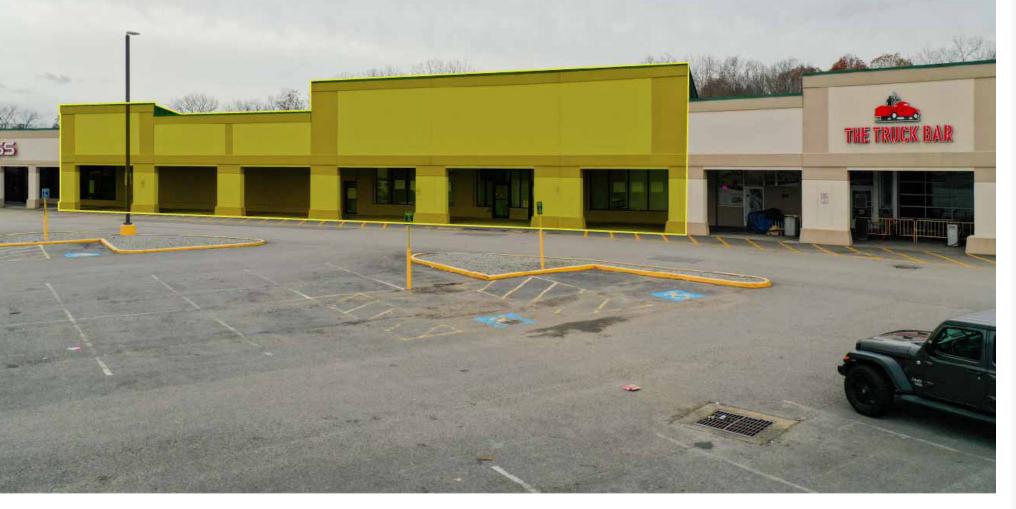

## **UNIT 08 FLOOR PLAN**

New England Retail Properties, Inc. | 150 Hartford Ave, Wethersfield, CT 06109 | 860.529.9000

| RAFFIC COUNTS (AVERAGE VEHICLES PER DAY) |            |  |  |  |  |
|------------------------------------------|------------|--|--|--|--|
| EBSTER SQUARE ROAD                       | 5,012 VPD  |  |  |  |  |
| RONTAGE ROAD                             | 11,191 VPD |  |  |  |  |
| ERLIN TURNPIKE (ROUTE 5)                 | 25,755 VPD |  |  |  |  |
| ROUTE 9 NORTHBOUND                       | 27,210 VPD |  |  |  |  |
| FROUTE 9 SOUTHBOUND                      | 27,261 VPD |  |  |  |  |