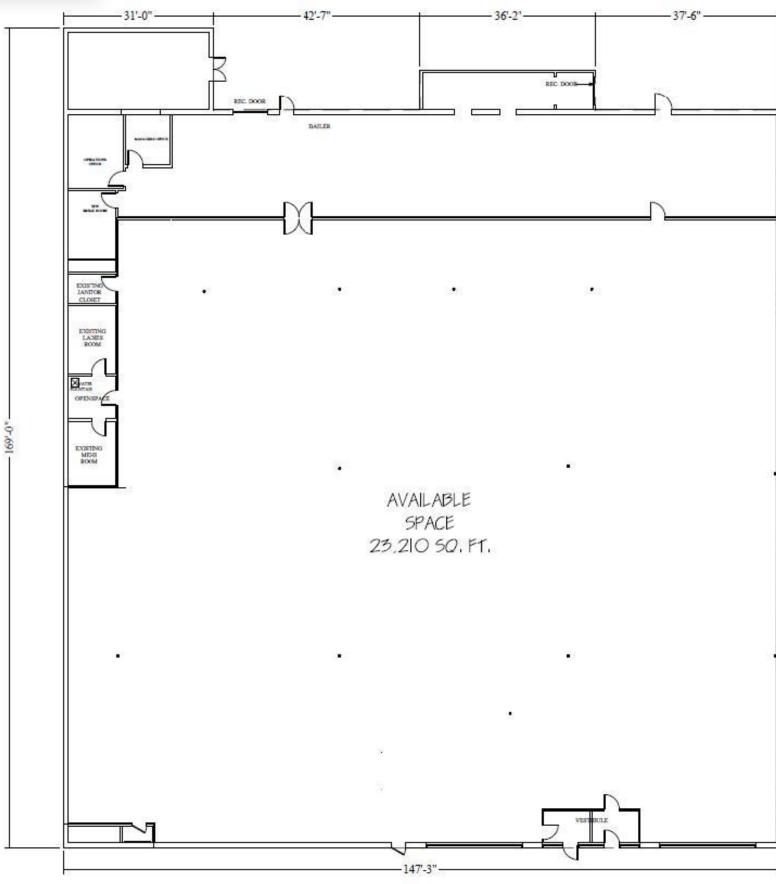

## **UNIT 08 FLOOR PLAN**

New England Retail Properties, Inc. | 150 Hartford Ave, Wethersfield, CT 06109 | 860.529.9000

| RAFFIC COUNTS (AVERAGE VEHICLES PER DAY) |            |  |  |  |  |
|------------------------------------------|------------|--|--|--|--|
| EBSTER SQUARE ROAD                       | 5,012 VPD  |  |  |  |  |
| RONTAGE ROAD                             | 11,191 VPD |  |  |  |  |
| ERLIN TURNPIKE (ROUTE 5)                 | 25,755 VPD |  |  |  |  |
| ROUTE 9 NORTHBOUND                       | 27,210 VPD |  |  |  |  |
| FROUTE 9 SOUTHBOUND                      | 27,261 VPD |  |  |  |  |

### UNIT 08 DETAILS | Now Leasing

Up to 23,126 SF

In-line space

Retail / Medical / Restaurant

Upon request