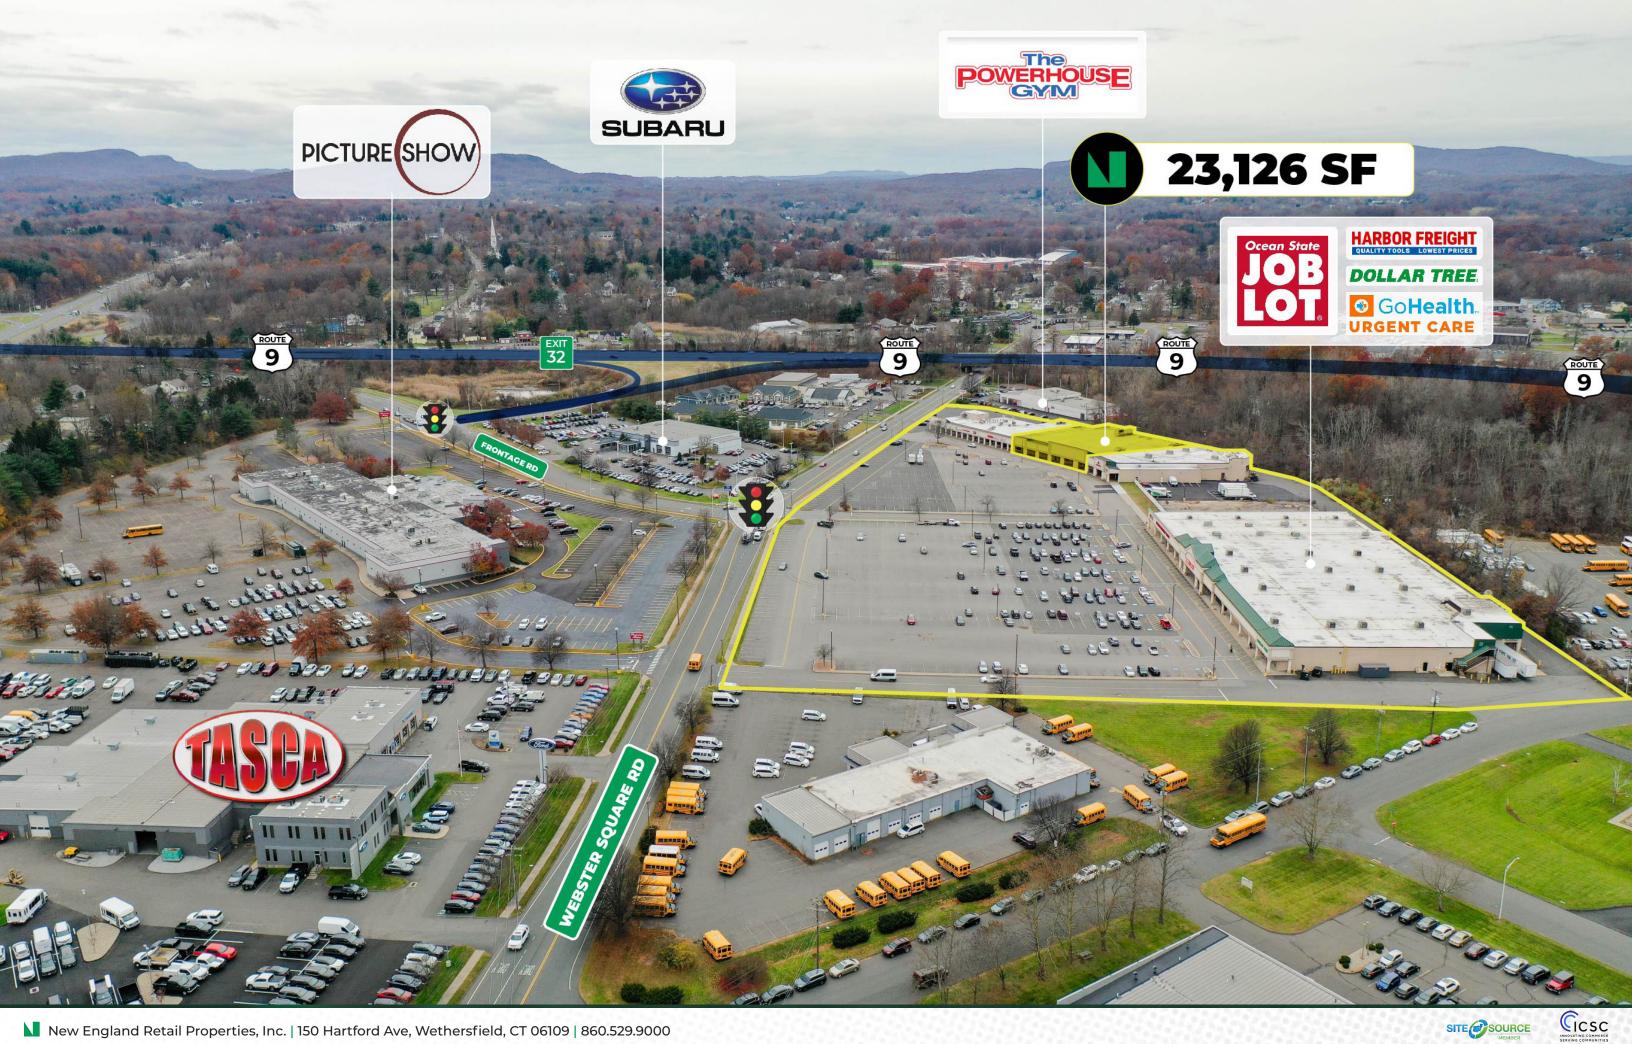

## **WEBSTER SQUARE SHOPPING CENTER**

### WEBSTER SQUARE SHOPPING CENTER TENANT ROSTER

| 01. | Dollar Tree                  | 10,000 SF | 09.   | Wa-Wah Kitchen      | 1,750 SF  |
|-----|------------------------------|-----------|-------|---------------------|-----------|
| 03. | Harbor Freight Tool          | 18,006 SF | 10.   | Strength In Numbers | 11,599 SF |
| 04. | Hartford HealthCare-GoHealth | 6,000 SF  | 11.   | P&P Nails           | 1,958 SF  |
| 05. | Enterprise Rent A Car        | 1,828 SF  | 12.   | Spin Cycle Laundry  | 3,828 SF  |
| 06. | Truck Bar                    | 15,631 SF | 14.   | Tandy Leather       | 2,415 SF  |
| 07. | Non-Leaseable                | 2,073 SF  | 9313. | Ocean State Job Lot | 48,720 SF |
| 08. | AVAILABLE                    | 23,126 SF |       |                     |           |

# NOW LEASING UP TO 23,126 SF

23,126 SF