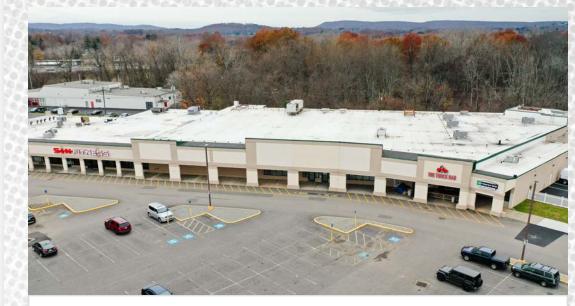

| 18,006 SF | 10.   | Strength In Numbers | 11,599 SF |
| 04. | Hartford HealthCare-GoHealth | 6,000 SF  | 11.   | P&P Nails           | 1,958 SF  |
| 05. | Enterprise Rent A Car        | 1,828 SF  | 12.   | Spin Cycle Laundry  | 3,828 SF  |
| 06. | Truck Bar                    | 15,631 SF | 14.   | Tandy Leather       | 2,415 SF  |
| 07. | Non-Leaseable                | 2,073 SF  | 9313. | Ocean State Job Lot | 48,720 SF |
| 08. | AVAILABLE                    | 23,126 SF |       |                     |           |

**HIGHWAY ACCESS** 

ROUTE

9



DEMOGRAPHICS Heavily populated area:

+150,000 people within 5 miles



### TRAFFIC COUNTS

High Traffic counts with +16,000 VPD at Frontage Rd. & Webster Square Rd.



### **PROPERTY DETAILS** Now Leasing





## **NOW LEASING**







Space Size

Space Type

Use Type

**Rent Price** 



New England Retail Properties, Inc. | 150 Hartford Ave, Wethersfield, CT 06109 | 860.529.9000

### UNIT 08 DETAILS | Now Leasing

Up to 23,126 SF

In-line space

Retail / Medical / Restaurant

Upon request





## **UNIT 08 FLOOR PLAN**













New England Retail Properties, Inc. | 150 Hartford Ave, Wethersfield, CT 06109 | 860.529.9000

| RAFFIC COUNTS (AVERAGE VEHICLES PER DAY) |            |  |  |  |  |
|------------------------------------------|------------|--|--|--|--|
| EBSTER SQUARE ROAD                       | 5,012 VPD  |  |  |  |  |
| RONTAGE ROAD                             | 11,191 VPD |  |  |  |  |
| ERLIN TURNPIKE (ROUTE 5)                 | 25,755 VPD |  |  |  |  |
| ROUTE 9 NORTHBOUND                       | 27,21