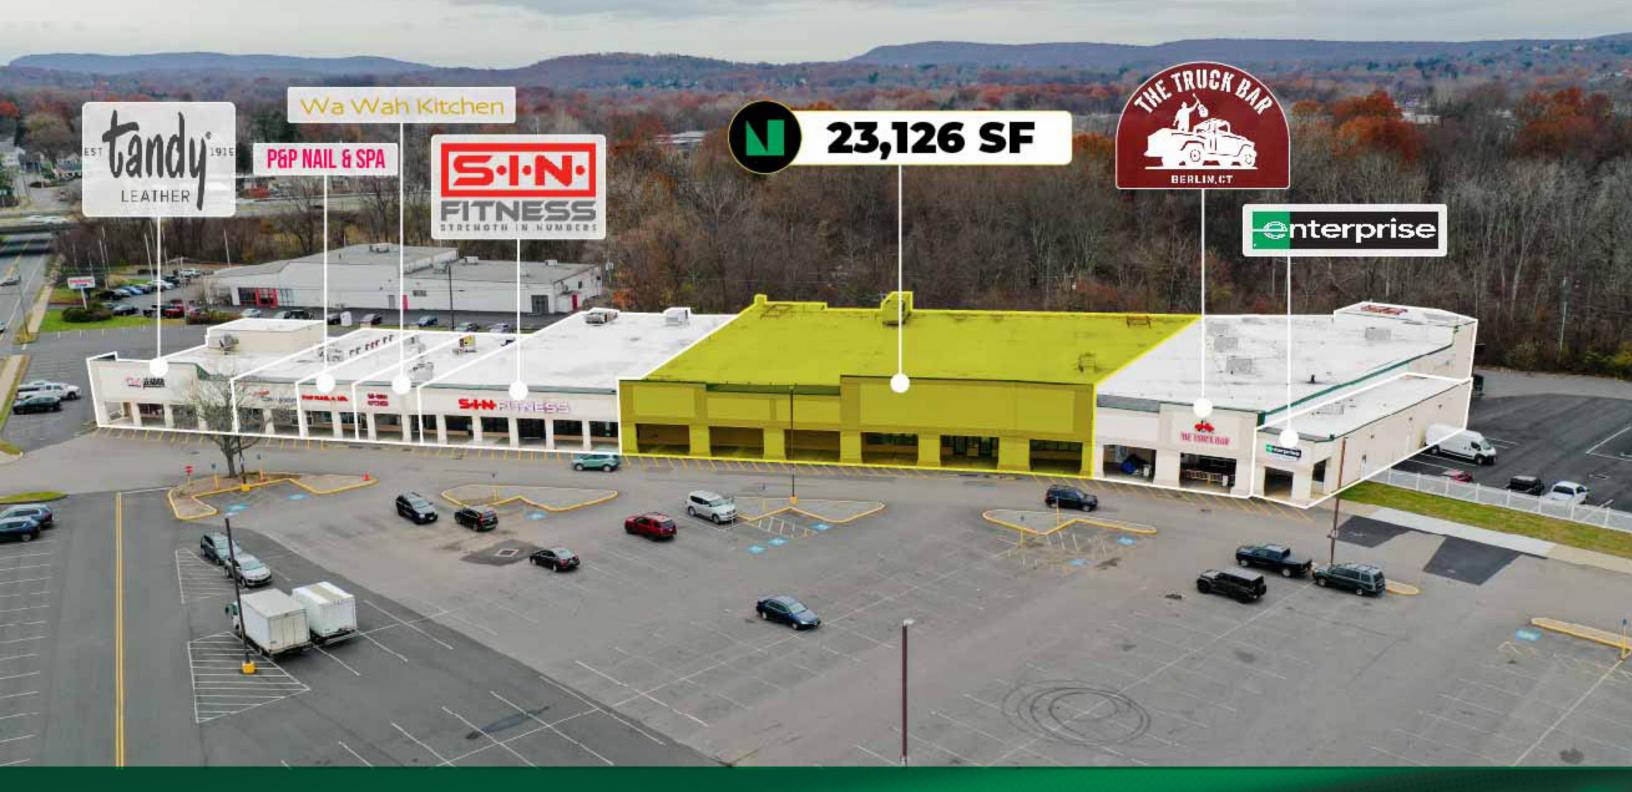

# NOW LEASING UP TO 23,126 SF

23,126 SF

## **WEBSTER SQUARE SHOPPING CENTER**

### WEBSTER SQUARE SHOPPING CENTER TENANT ROSTER

| 01. | Dollar Tree                  | 10,000 SF | 09.   | Wa-Wah Kitchen      | 1,750 SF  |
|-----|------------------------------|-----------|-------|---------------------|-----------|
| 03. | Harbor Freight Tool          | 18,006 SF | 10.   | Strength In Numbers | 11,599 SF |
| 04. | Hartford HealthCare-GoHealth | 6,000 SF  | 11.   | P&P Nails           | 1,958 SF  |
| 05. | Enterprise Rent A Car        | 1,828 SF  | 12.   | Spin Cycle Laundry  | 3,828 SF  |
| 06. | Truck Bar                    | 15,631 SF | 14.   | Tandy Leather       | 2,415 SF  |
| 07. | Non-Leaseable                | 2,073 SF  | 9313. | Ocean State Job Lot | 48,720 SF |
| 08. | AVAILABLE                    | 23,126 SF |       |                     |           |