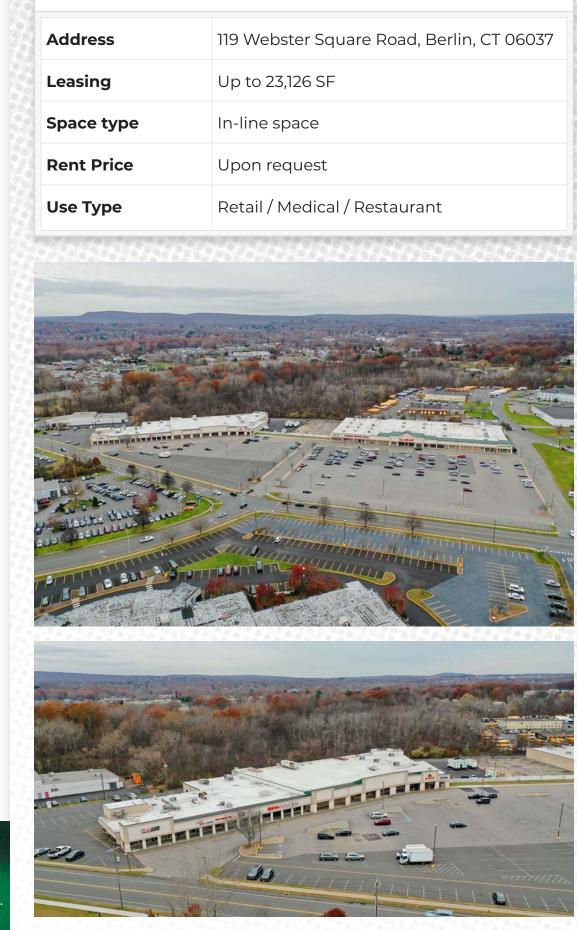

### UNIT 08 DETAILS | Now Leasing

Up to 23,126 SF

In-line space

Retail / Medical / Restaurant

Upon request