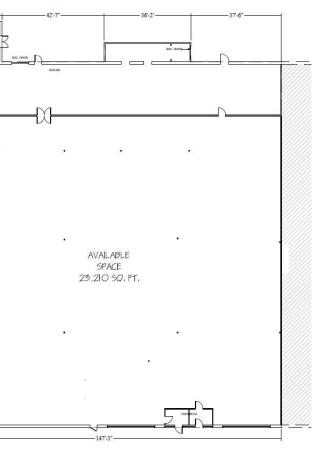

### UNIT 08 DETAILS | Now Leasing

Up to 23,126 SF

In-line space

Retail / Medical / Restaurant

Upon request

## **UNIT 08 FLOOR PLAN**

New England Retail Properties, Inc. | 150 Hartford Ave, Wethersfield, CT 06109 | 860.529.9000

| RAFFIC COUNTS (AVERAGE VEHICLES PER DAY) |            |  |  |  |  |
|------------------------------------------|------------|--|--|--|--|
| EBSTER SQUARE ROAD                       | 5,012 VPD  |  |  |  |  |
| RONTAGE ROAD                             | 11,191 VPD |  |  |  |  |
| ERLIN TURNPIKE (ROUTE 5)                 | 25,755 VPD |  |  |  |  |
| ROUTE 9 NORTHBOUND                       | 27,210 VPD |  |  |  |  |
| FROUTE 9 SOUTHBOUND                      | 27,261 VPD |  |  |  |  |