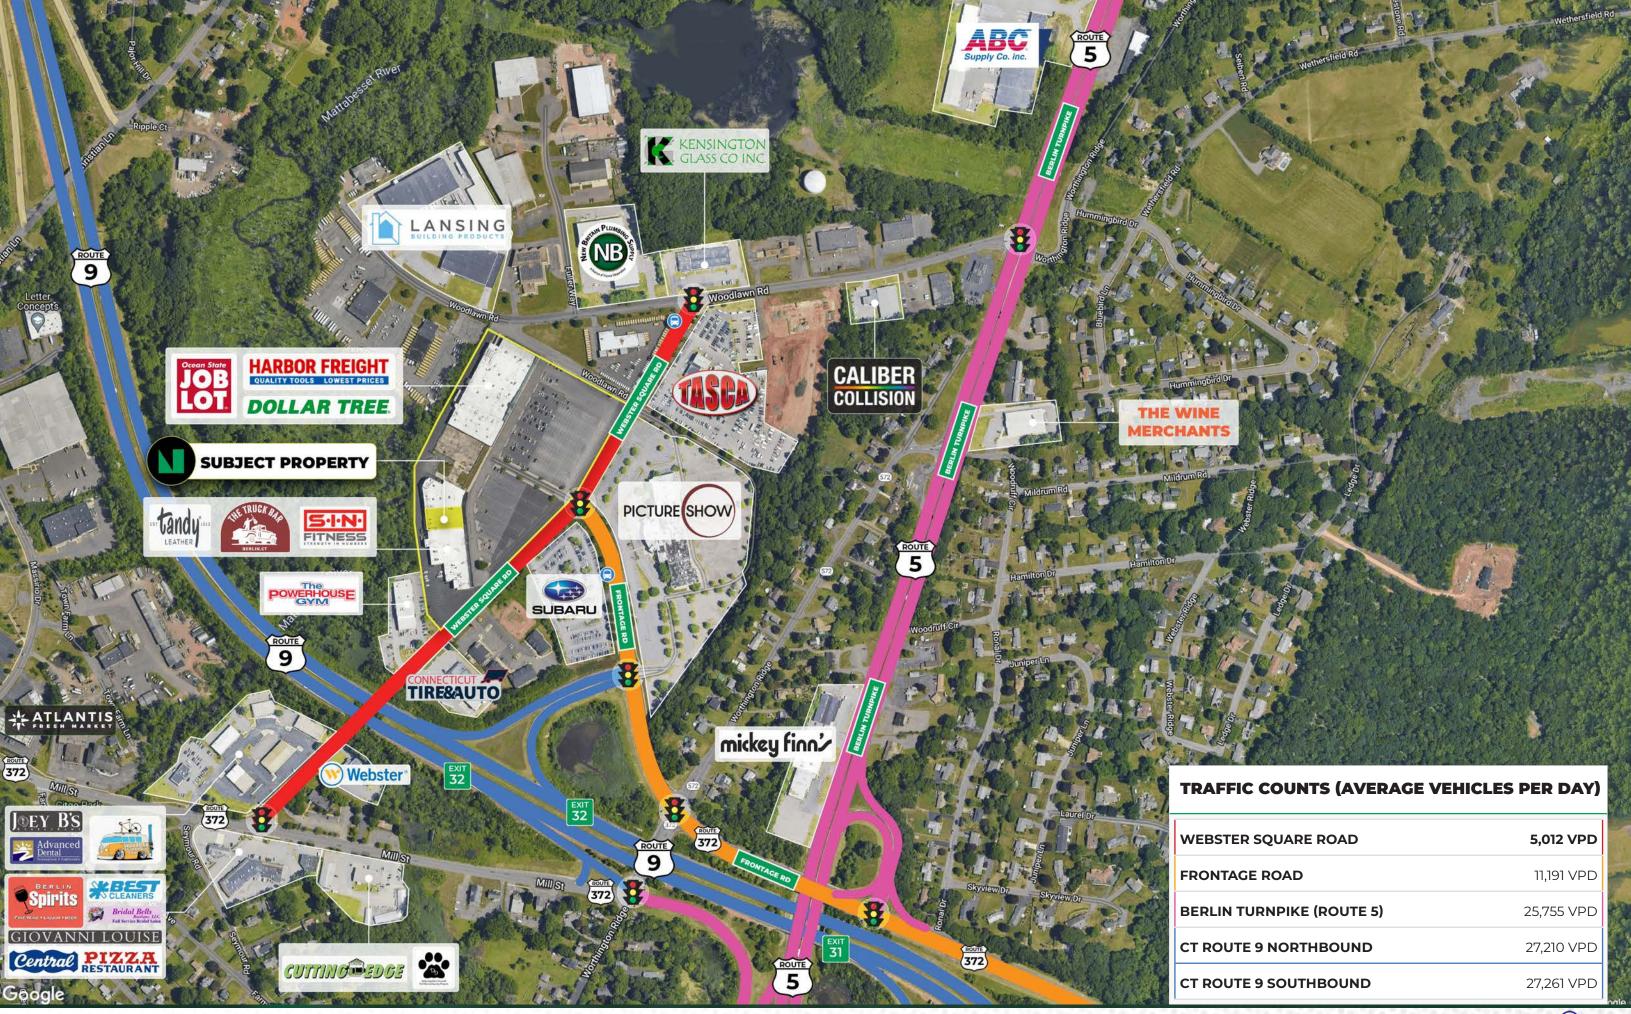

### TRAFFIC COUNTS

High Traffic counts with +16,000 VPD at Frontage Rd. & Webster Square Rd.

## **UNIT 08 FLOOR PLAN**

New England Retail Properties, Inc. | 150 Hartford Ave, Wethersfield, CT 06109 | 860.529.9000

| RAFFIC COUNTS (AVERAGE VEHICLES PER DAY) |            |  |  |  |  |
|------------------------------------------|------------|--|--|--|--|
| EBSTER SQUARE ROAD                       | 5,012 VPD  |  |  |  |  |
| RONTAGE ROAD                             | 11,191 VPD |  |  |  |  |
| ERLIN TURNPIKE (ROUTE 5)                 | 25,755 VPD |  |  |  |  |
| ROUTE 9 NORTHBOUND                       | 27,210 VPD |  |  |  |  |
| FROUTE 9 SOUTHBOUND                      | 27,261 VPD |  |  |  |  |