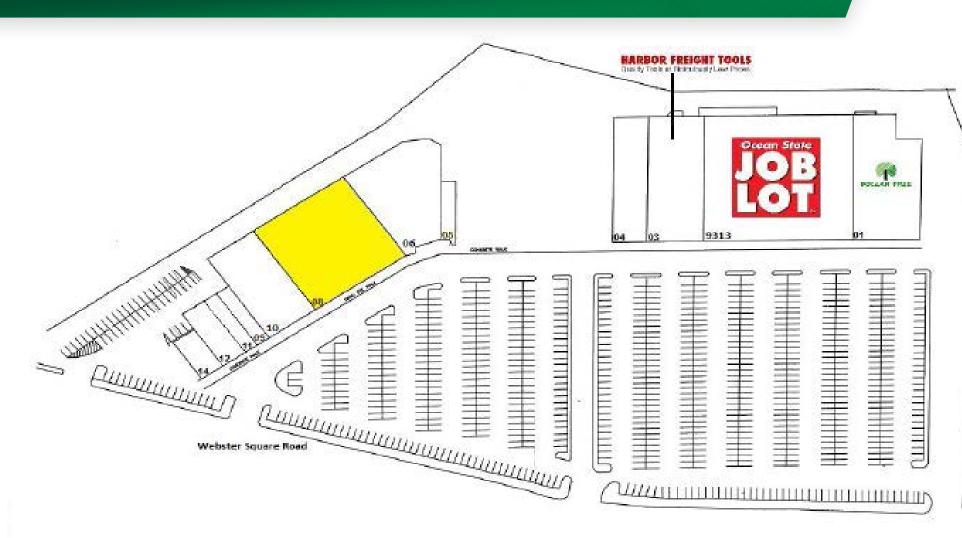

### WEBSTER SQUARE SHOPPING CENTER TENANT ROSTER

| 01. | Dollar Tree                  | 10,000 SF | 09.   | Wa-Wah Kitchen      | 1,750 SF  |
|-----|------------------------------|-----------|-------|---------------------|-----------|
| 03. | Harbor Freight Tool          | 18,006 SF | 10.   | Strength In Numbers | 11,599 SF |
| 04. | Hartford HealthCare-GoHealth | 6,000 SF  | 11.   | P&P Nails           | 1,958 SF  |
| 05. | Enterprise Rent A Car        | 1,828 SF  | 12.   | Spin Cycle Laundry  | 3,828 SF  |
| 06. | Truck Bar                    | 15,631 SF | 14.   | Tandy Leather       | 2,415 SF  |
| 07. | Non-Leaseable                | 2,073 SF  | 9313. | Ocean State Job Lot | 48,720 SF |
| 08. | AVAILABLE                    | 23,126 SF |       |                     |           |