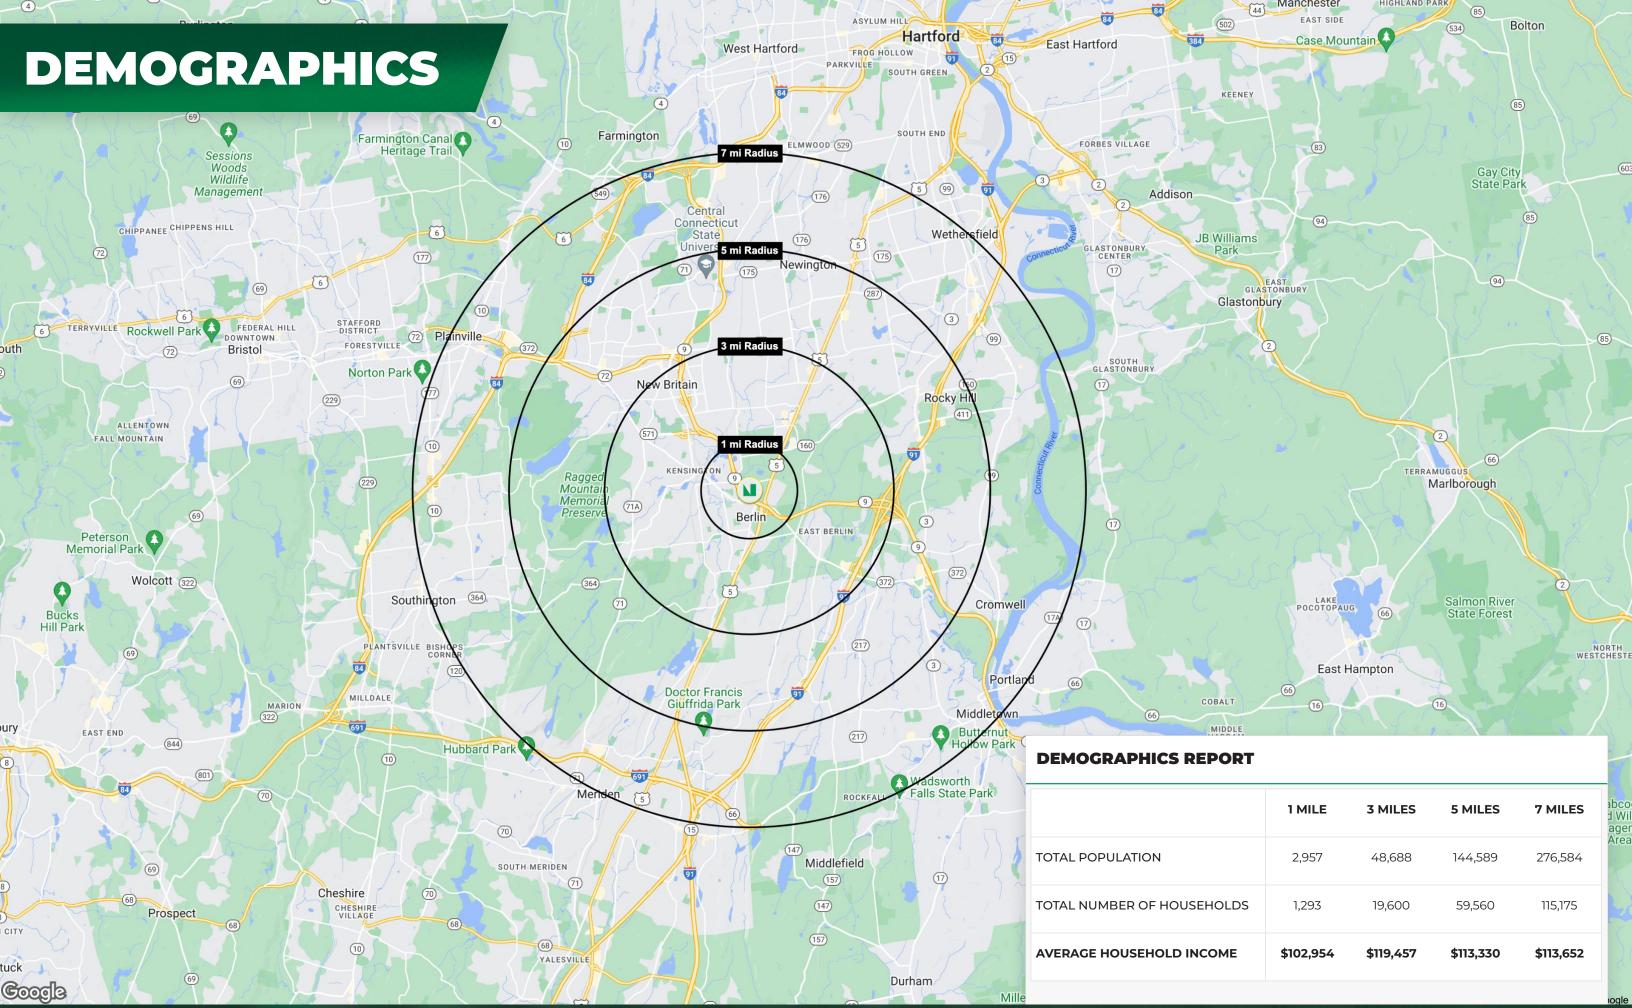

**HIGHWAY ACCESS** 

ROUTE

9

DEMOGRAPHICS Heavily populated area:

+150,000 people within 5 miles