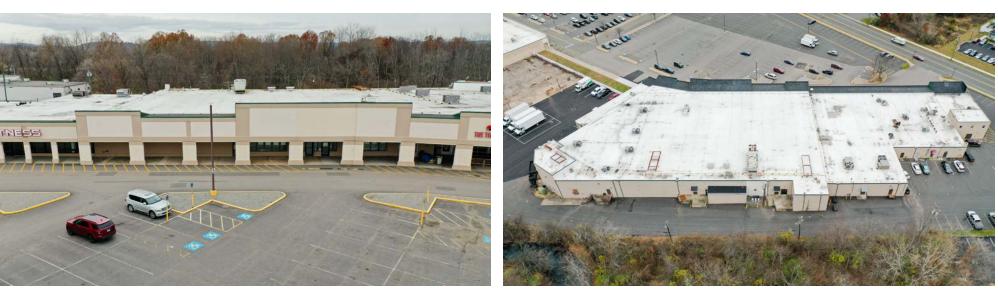

ol          | 18,006 SF | 10.   | Strength In Numbers | 11,599 SF |
| 04. | Hartford HealthCare-GoHealth | 6,000 SF  | 11.   | P&P Nails           | 1,958 SF  |
| 05. | Enterprise Rent A Car        | 1,828 SF  | 12.   | Spin Cycle Laundry  | 3,828 SF  |
| 06. | Truck Bar                    | 15,631 SF | 14.   | Tandy Leather       | 2,415 SF  |
| 07. | Non-Leaseable                | 2,073 SF  | 9313. | Ocean State Job Lot | 48,720 SF |
| 08. | AVAILABLE                    | 23,126 SF |       |                     |           |

**HIGHWAY ACCESS** 

ROUTE

9



DEMOGRAPHICS Heavily populated area:

+150,000 people within 5 miles



### TRAFFIC COUNTS

High Traffic counts with +16,000 VPD at Frontage Rd. & Webster Square Rd.



### **PROPERTY DETAILS** Now Leasing





## **NOW LEASING**







Space Size

Space Type

Use Type

**Rent Price** 



New England Retail Properties, Inc. | 150 Hartford Ave, Wethersfield, CT 06109 | 860.529.9000

### UNIT 08 DETAILS | Now Leasing

Up to 23,126 SF

In-line space

Retail / Medical / Restaurant

Upon request





## **UNIT 08 FLOOR PLAN**













New England Retail Properties, Inc. | 150 Hartford Ave, Wethersfield, CT 06109 | 860.529.9000

| RAFFIC COUNTS (AVERAGE VEHICLES PER DAY) |            |  |  |  |  |
|------------------------------------------|------------|--|--|--|--|
| EBSTER SQUARE ROAD                       | 5,012 VPD  |  |  |  |  |
| RONTAGE ROAD                             | 11,191 VPD |  |  |  |  |
| ERLIN TURNPIKE (ROUTE 5)                 | 25,755 VPD |  |  |  |  |
| ROUTE 9 NORTHBOUND                       | 27,