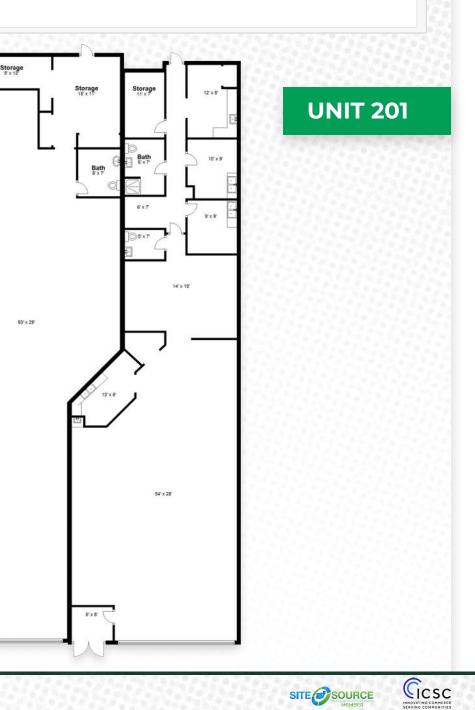

## UNIT 200 - 201

### **DETAILS** Now Leasing

**UNIT 200** (END CAP)

**UNIT 201** (IN-LINE)

**TOTAL SIZE** 

**USE TYPE** 

**UNIT 200** 

Puli

BEAUTIFUL PEOPLE

#### ±2,500 SF

±2,400 SF

#### 4,955 SF (possible assemblage)

Retail, restaurant, or beauty salon