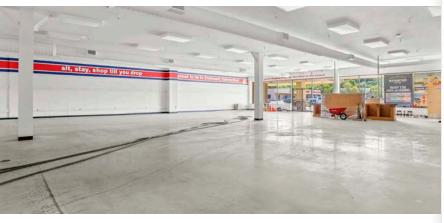

#### DETAILS

| SIZE | 6,093 SF                |
|------|-------------------------|
| USE  | Fitness club, retail or |

#### **TENANT ROSTER**

| BUILDING #1 |                         |           |
|-------------|-------------------------|-----------|
| UNIT        | TENANT                  | SIZE      |
| 100         | Nova Dental             | 2,364 SF  |
| 101         | VACANT (Office Space)   | 22,037 SF |
| 102         | Starling Physicians     | 2,670 SF  |
| 103         | Connecticut Urgent Care | 3,661 SF  |
| 104         | CVR Management LLC      | 3,335 SF  |
| 105         | Dr. Deborah Waterman    | 1,660 SF  |
| 106         | Crystal Nails           | C1,200 SF |
| 107         | Liquor World            | 5,450 SF  |
| 108         | VACANT                  | 6,093 SF  |
| 109         | VACANT                  | 32,987 SF |