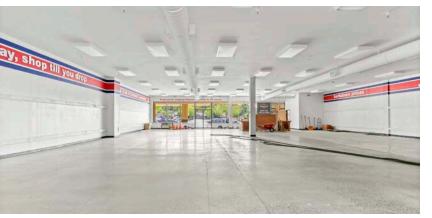

#### DETAILS

| SIZE | 6,093 SF                |
|------|-------------------------|
| USE  | Fitness club, retail or |

#### **TENANT ROSTER**

| BUILDING #1 |                         |           |
|-------------|-------------------------|-----------|
| UNIT        | TENANT                  | SIZE      |
| 100         | Nova Dental             | 2,364 SF  |
| 101         | VACANT (Office Space)   | 22,037 SF |
| 102         | Starling Physicians     | 2,670 SF  |
| 103         | Connecticut Urgent Care | 3,661 SF  |
| 104         | CVR Management LLC      | 3,335 SF  |
| 105         | Dr. Deborah Waterman    | 1,660 SF  |
| 106         | Crystal Nails           | C1,200 SF |
| 107         | Liquor World            | 5,450 SF  |
| 108         | VACANT                  | 6,093 SF  |
| 109         | VACANT                  | 32,987 SF |