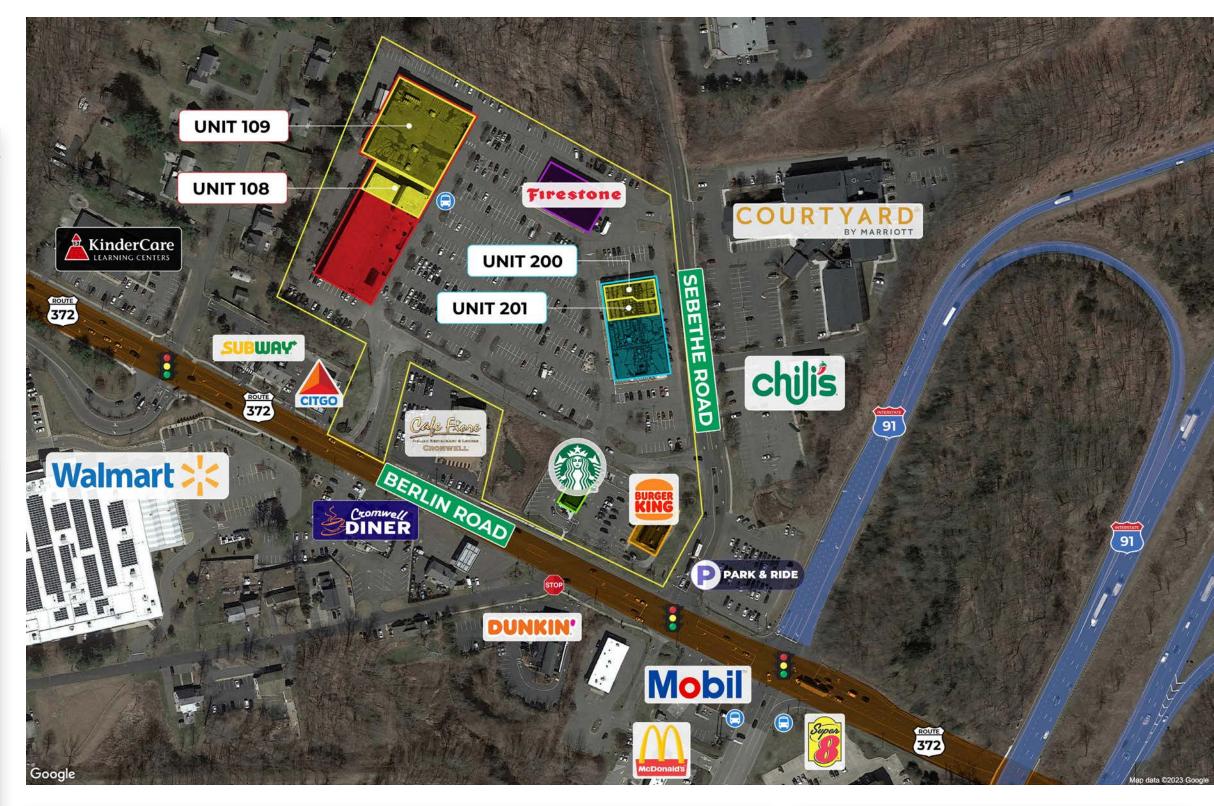

## LOCATION

#### **TENANT ROSTER**

| BUILDING #1 |                         |           |
|-------------|-------------------------|-----------|
| UNIT        | TENANT                  | SIZE      |
| 100         | Nova Dental             | 2,364 SF  |
| 101         | VACANT (Office Space)   | 22,037 SF |
| 102         | Starling Physicians     | 2,670 SF  |
| 103         | Connecticut Urgent Care | 3,661 SF  |
| 104         | CVR Management LLC      | 3,335 SF  |
| 105         | Dr. Deborah Waterman    | 1,660 SF  |
| 106         | Crystal Nails           | C1,200 SF |
| 107         | Liquor World            | 5,450 SF  |
| 108         | VACANT                  | 6,093 SF  |
| 109         | VACANT                  | 32,987 SF |

#### **BUILDING #2**

| 200         | VACANT                       | ±2,500 SF |  |  |
|-------------|------------------------------|-----------|--|--|
| 201         | VACANT                       | ±2,400 SF |  |  |
| 202         | Puff Kulture                 | 2,200 SF  |  |  |
| 203         | Mizzu Asian Bistro & Hibachi | 6,000 SF  |  |  |
| 204         | Pizza Pie                    | 2,038 SF  |  |  |
| 205         | Gyro Love                    | 1,600 SF  |  |  |
| 206         | Nardelli's Grinder Shoppe    | 2,324 SF  |  |  |
|             |                              |           |  |  |
| BUILDING #3 |                              |           |  |  |
| 300         | Bridgestone Firestone        | 10,040 SF |  |  |

| BUILDING #4 |             |           |
|-------------|-------------|-----------|
| 400         | Burger King | 3,400 SF  |
| BUILDING #5 |             |           |
| 500         | Starbucks   | 2,000 SF  |
|             | TOTAL       | 73,637 SF |