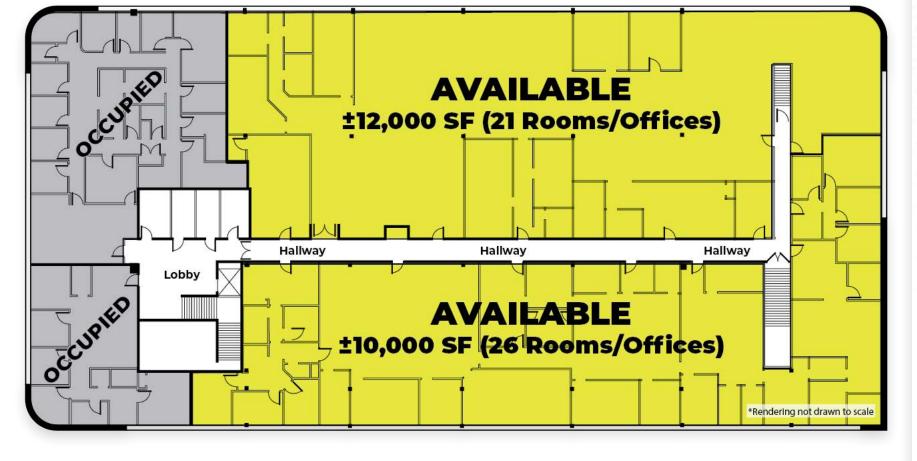

## **2<sup>ND</sup> FLOOR OFFICE SPACE**

±12,000 SF (can be divided)

±10,000 SF (can be divided

22,037 SF

Professional or medical office