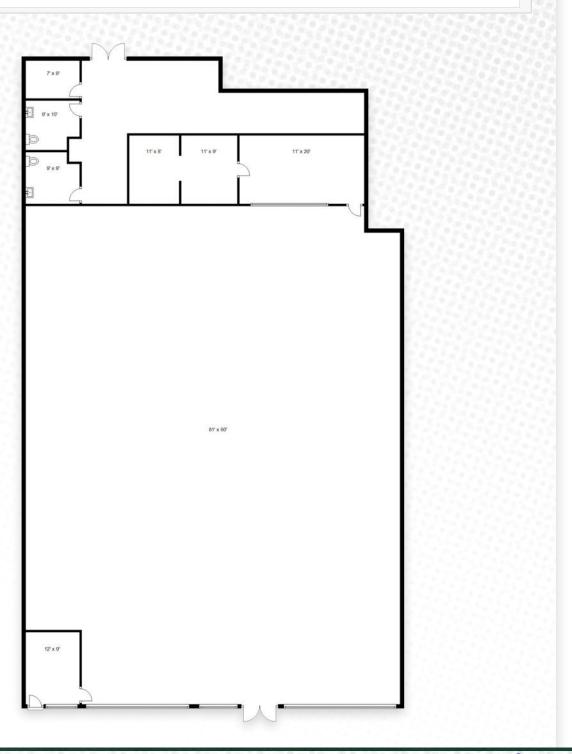

#### DETAILS

| SIZE | 6,093 SF                |
|------|-------------------------|
| USE  | Fitness club, retail or |

#### **TENANT ROSTER**

| BUILDING #1 |                         |           |
|-------------|-------------------------|-----------|
| UNIT        | TENANT                  | SIZE      |
| 100         | Nova Dental             | 2,364 SF  |
| 101         | VACANT (Office Space)   | 22,037 SF |
| 102         | Starling Physicians     | 2,670 SF  |
| 103         | Connecticut Urgent Care | 3,661 SF  |
| 104         | CVR Management LLC      | 3,335 SF  |
| 105         | Dr. Deborah Waterman    | 1,660 SF  |
| 106         | Crystal Nails           | C1,200 SF |
| 107         | Liquor World            | 5,450 SF  |
| 108         | VACANT                  | 6,093 SF  |
| 109         | VACANT                  | 32,987 SF |