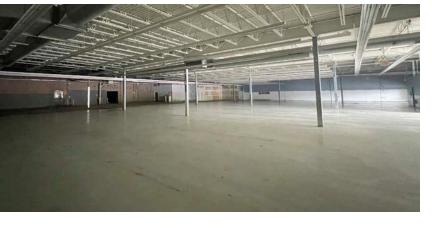

#### DETAILS

| SIZE | 6,093 SF                |
|------|-------------------------|
| USE  | Fitness club, retail or |

#### r medical

FIRST LEVEL

New England Retail Properties, Inc. | 150 Hartford Ave, Wethersfield, CT 06109 | 860.529.9000

#### 4,955 SF (possible assemblage)

Retail, restaurant, or beauty salon