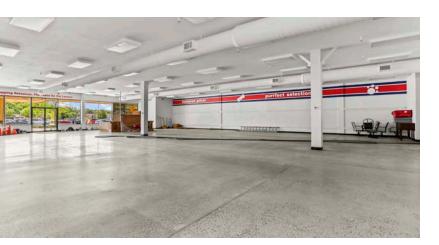

#### DETAILS

| SIZE | 6,093 SF                |
|------|-------------------------|
| USE  | Fitness club, retail or |

#### r medical

FIRST LEVEL

New England Retail Properties, Inc. | 150 Hartford Ave, Wethersfield, CT 06109 | 860.529.9000