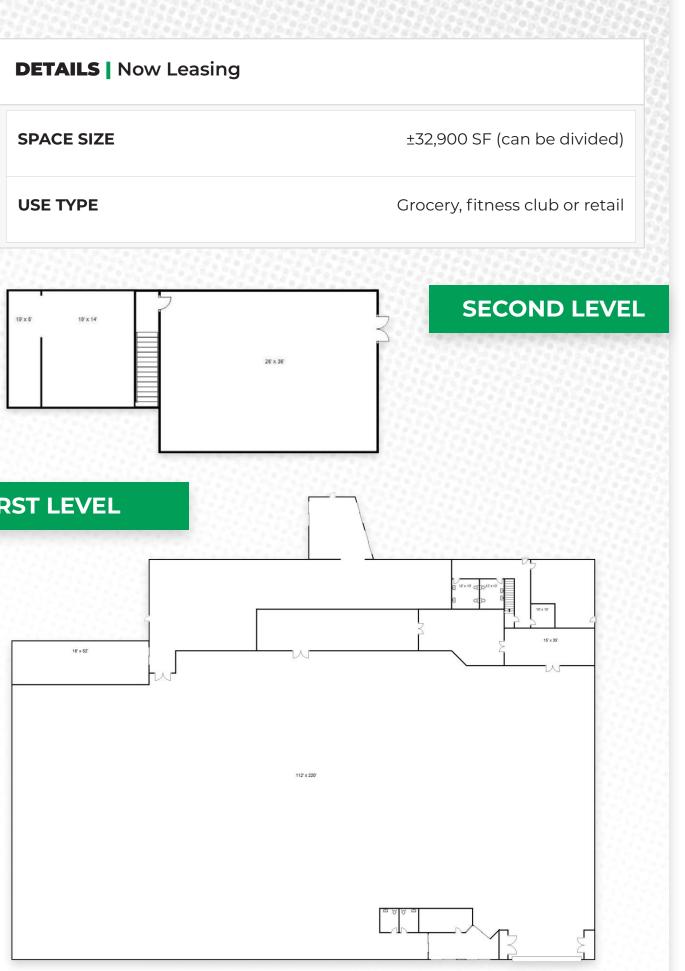

## **UP TO** ±39,000 SF **AVAILABLE**

#### **TENANT ROSTER**

| BUILDING #1 |                         |           |
|-------------|-------------------------|-----------|
| UNIT        | TENANT                  | SIZE      |
| 100         | Nova Dental             | 2,364 SF  |
| 101         | VACANT (Office Space)   | 22,037 SF |
| 102         | Starling Physicians     | 2,670 SF  |
| 103         | Connecticut Urgent Care | 3,661 SF  |
| 104         | CVR Management LLC      | 3,335 SF  |
| 105         | Dr. Deborah Waterman    | 1,660 SF  |
| 106         | Crystal Nails           | C1,200 SF |
| 107         | Liquor World            | 5,450 SF  |
| 108         | VACANT                  | 6,093 SF  |
| 109         | VACANT                  | 32,987 SF |