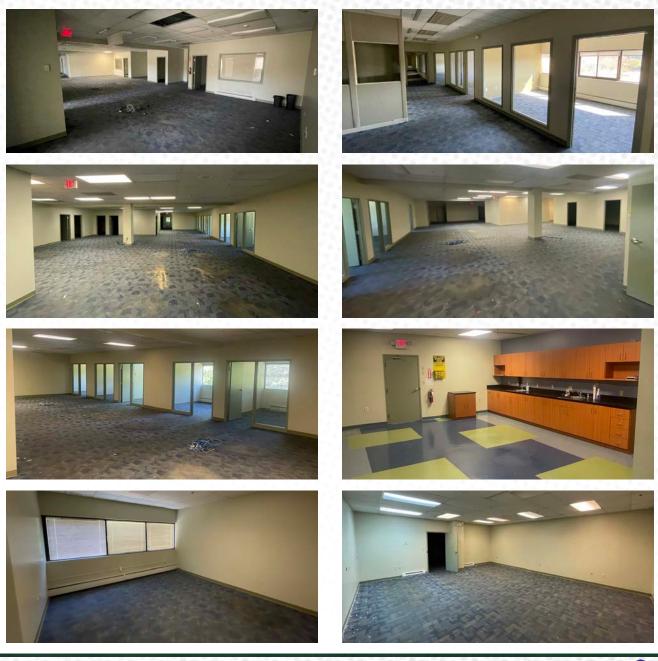

## **2<sup>ND</sup> FLOOR OFFICE SPACE**

±12,000 SF (can be divided)

±10,000 SF (can be divided

22,037 SF

Professional or medical office