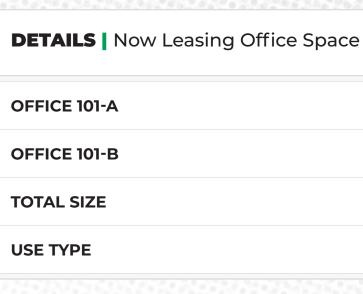

## **2<sup>ND</sup> FLOOR OFFICE SPACE**

±12,000 SF (can be divided)

±10,000 SF (can be divided

22,037 SF

Professional or medical office

#### **TENANT ROSTER**

| BUILDING #1 |                         |           |
|-------------|-------------------------|-----------|
| UNIT        | TENANT                  | SIZE      |
| 100         | Nova Dental             | 2,364 SF  |
| 101         | VACANT (Office Space)   | 22,037 SF |
| 102         | Starling Physicians     | 2,670 SF  |
| 103         | Connecticut Urgent Care | 3,661 SF  |
| 104         | CVR Management LLC      | 3,335 SF  |
| 105         | Dr. Deborah Waterman    | 1,660 SF  |
| 106         | Crystal Nails           | C1,200 SF |
| 107         | Liquor World            | 5,450 SF  |
| 108         | VACANT                  | 6,093 SF  |
| 109         | VACANT                  | 32,987 SF |