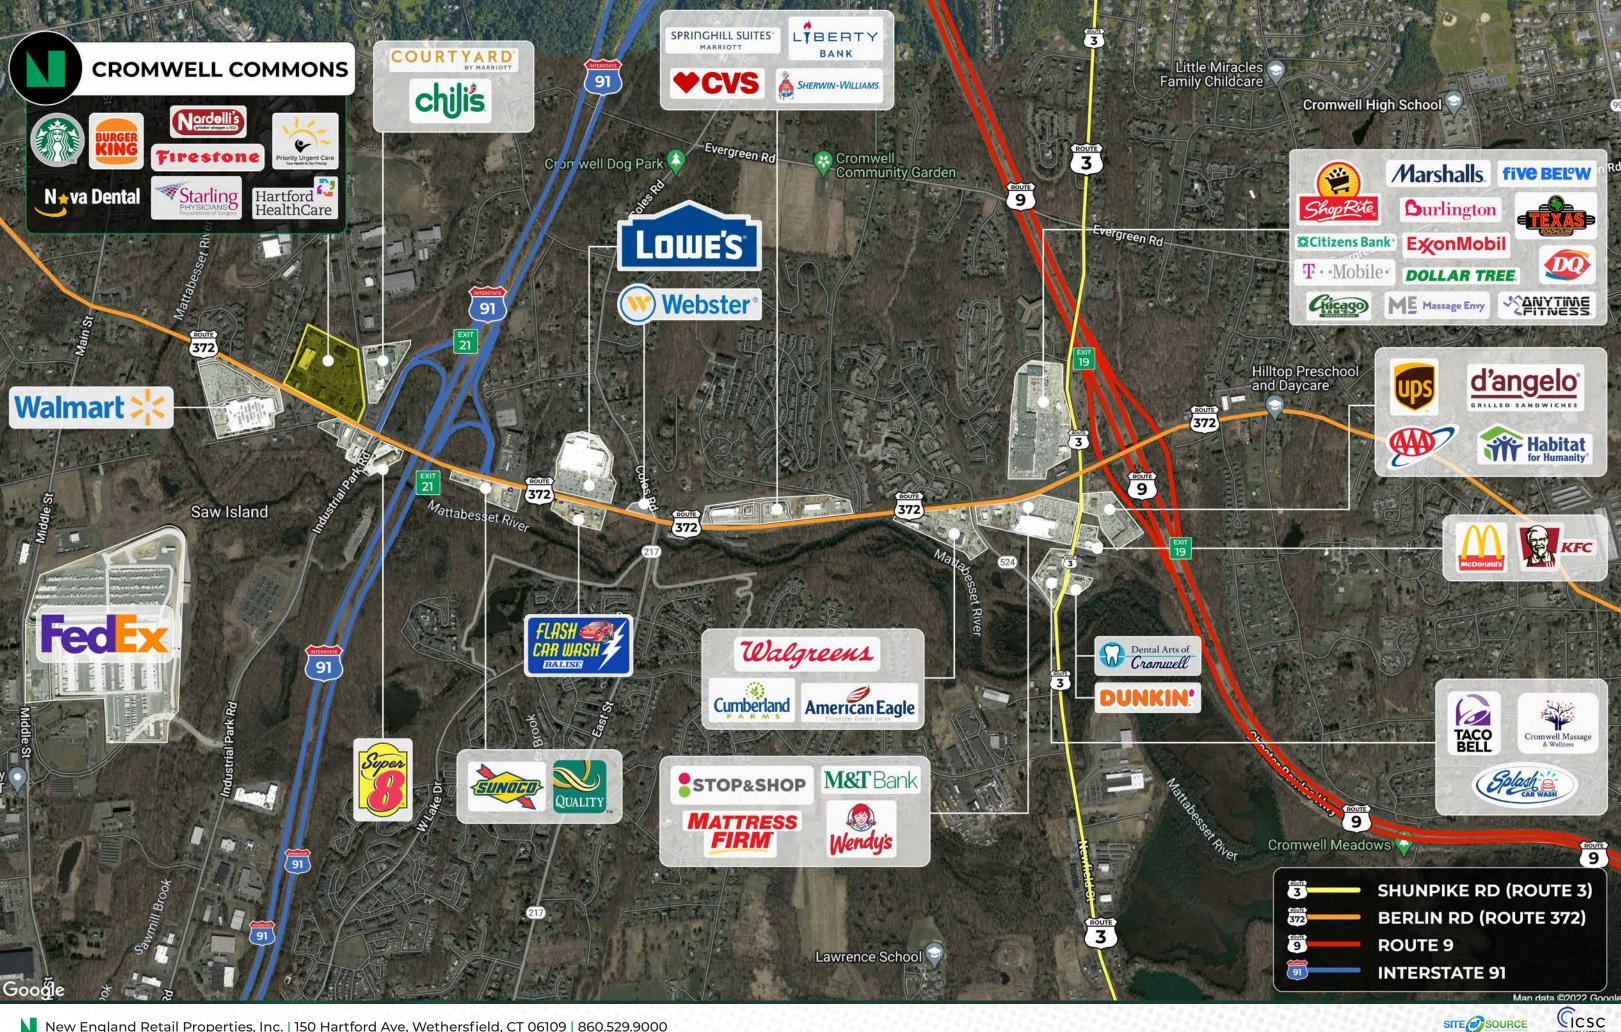

# CROMWELL COMMONS

At the Junction of Interstate-91 & Route 372

New England Retail Properties, Inc. | 150 Hartford Ave, Wethersfield, CT 06109 | 860.529.9000

## LOCATION

#### HIGHLIGHTS

- $\cdot$  High traffic retail corridor with over 23,000 vehicles per day.
- Located at the Junction of Interstate-91 & Berlin Road (Route 372) allowing easy access to the highway.
- Surrounding tenants include, Walmart, Courtyard by Marriott, Chili's Bar & Grill, Kindercare, McDonald's and many more.

#### **TRAFFIC COUNTS**

| BERLIN ROAD (ROUTE 372)    | 23,307 VPD |
|----------------------------|------------|
| INTERSTATE-91 (NORTHBOUND) | 58,031 VPD |
| INTERSTATE-91 (SOUTHBOUND) | 55,249 VPD |

New England Retail Properties, Inc. | 150 Hartford Ave, Wethersfield, CT 06109 | 860.529.9000