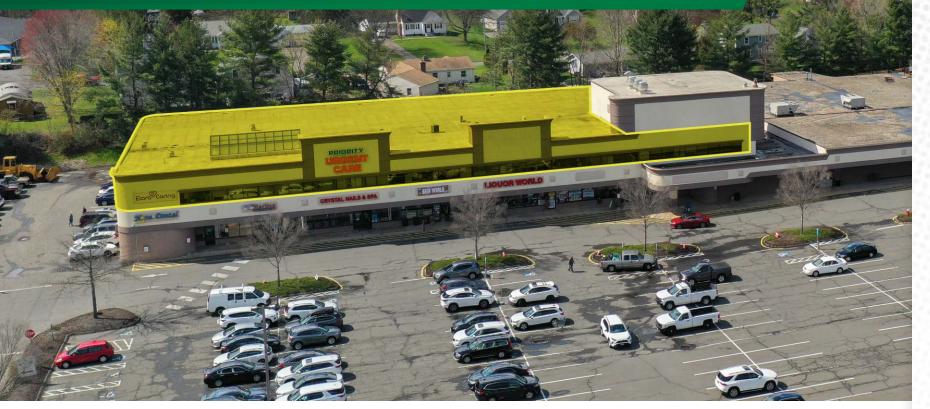

# CROMWELL COMMONS

At the Junction of Interstate-91 & Route 372

New England Retail Properties, Inc. | 150 Hartford Ave, Wethersfield, CT 06109 | 860.529.9000

# 136 Berlin Rd, Cromwell, CT 06416

## LOCATION

#### HIGHLIGHTS

- $\cdot$  High traffic retail corridor with over 23,000 vehicles per day.
- Located at the Junction of Interstate-91 & Berlin Road (Route 372) allowing easy access to the highway.
- Surrounding tenants include, Walmart, Courtyard by Marriott, Chili's Bar & Grill, Kindercare, McDonald's and many more.