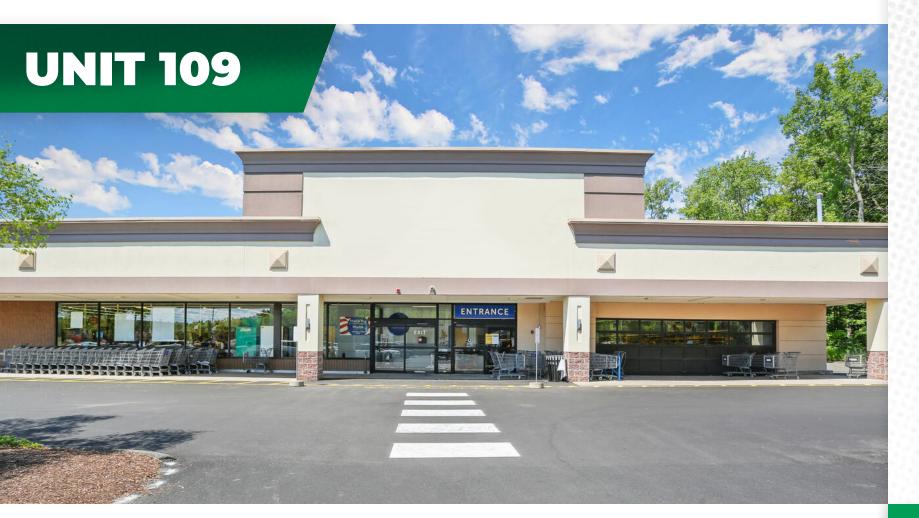

#### **TENANT ROSTER**

| BUILDING #1 |                         |           |
|-------------|-------------------------|-----------|
| UNIT        | TENANT                  | SIZE      |
| 100         | Nova Dental             | 2,364 SF  |
| 101         | VACANT (Office Space)   | 22,037 SF |
| 102         | Starling Physicians     | 2,670 SF  |
| 103         | Connecticut Urgent Care | 3,661 SF  |
| 104         | CVR Management LLC      | 3,335 SF  |
| 105         | Dr. Deborah Waterman    | 1,660 SF  |
| 106         | Crystal Nails           | C1,200 SF |
| 107         | Liquor World            | 5,450 SF  |
| 108         | VACANT                  | 6,093 SF  |
| 109         | VACANT                  | 32,987 SF |