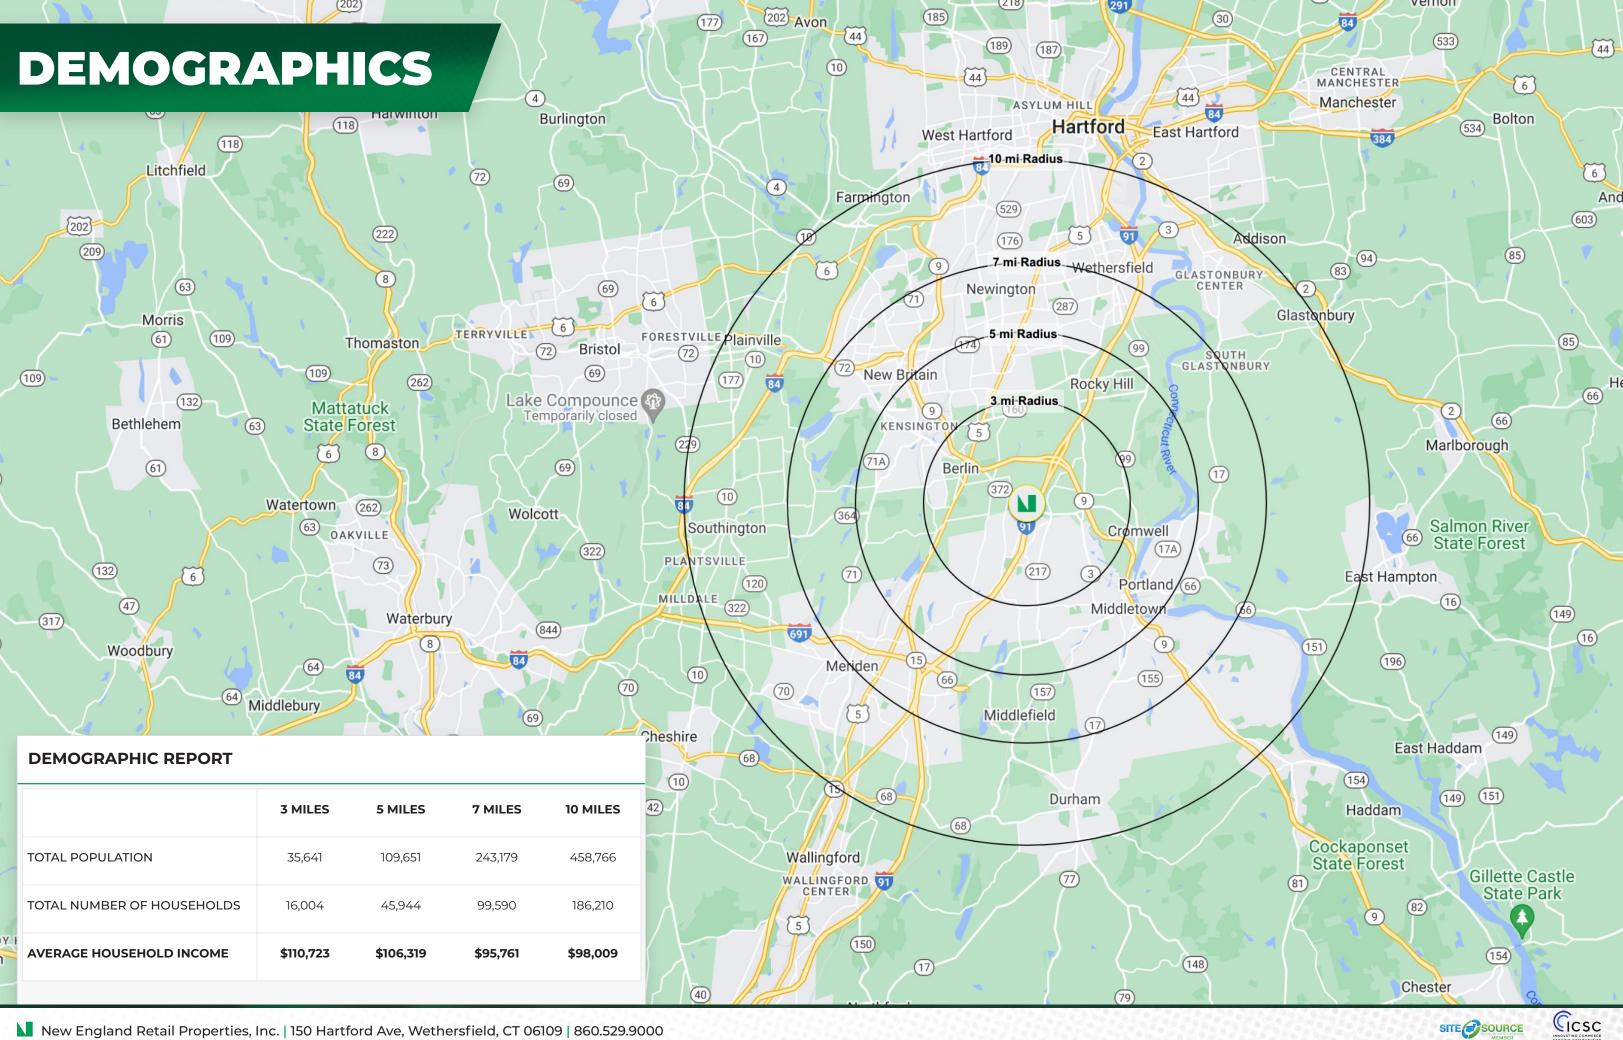

#### **TENANT ROSTER**

| BUILDING #1 |                         |           |
|-------------|-------------------------|-----------|
| UNIT        | TENANT                  | SIZE      |
| 100         | Nova Dental             | 2,364 SF  |
| 101         | VACANT (Office Space)   | 22,037 SF |
| 102         | Starling Physicians     | 2,670 SF  |
| 103         | Connecticut Urgent Care | 3,661 SF  |
| 104         | CVR Management LLC      | 3,335 SF  |
| 105         | Dr. Deborah Waterman    | 1,660 SF  |
| 106         | Crystal Nails           | C1,200 SF |
| 107         | Liquor World            | 5,450 SF  |
| 108         | VACANT                  | 6,093 SF  |
| 109         | VACANT                  | 32,987 SF |

#### **BUILDING #2**

| 200         | VACANT                       | ±2,500 SF |  |  |
|-------------|------------------------------|-----------|--|--|
| 201         | VACANT                       | ±2,400 SF |  |  |
| 202         | Puff Kulture                 | 2,200 SF  |  |  |
| 203         | Mizzu Asian Bistro & Hibachi | 6,000 SF  |  |  |
| 204         | Pizza Pie                    | 2,038 SF  |  |  |
| 205         | Gyro Love                    | 1,600 SF  |  |  |
| 206         | Nardelli's Grinder Shoppe    | 2,324 SF  |  |  |
|             |                              |           |  |  |
| BUILDING #3 |                              |           |  |  |
| 300         | Bridgestone Firestone        | 10,040 SF |  |  |

| BUILDING #4 |             |           |
|-------------|-------------|-----------|
| 400         | Burger King | 3,400 SF  |
| BUILDING #5 |             |           |
| 500         | Starbucks   | 2,000 SF  |
|             | TOTAL       | 73,637 SF |