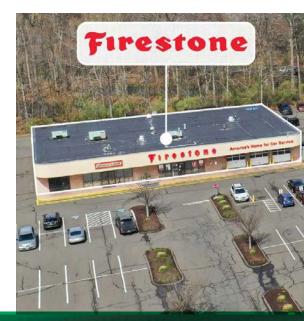

#### **BUILDING #2**

| 200         | VACANT                       | ±2,500 SF |  |  |
|-------------|------------------------------|-----------|--|--|
| 201         | VACANT                       | ±2,400 SF |  |  |
| 202         | Puff Kulture                 | 2,200 SF  |  |  |
| 203         | Mizzu Asian Bistro & Hibachi | 6,000 SF  |  |  |
| 204         | Pizza Pie                    | 2,038 SF  |  |  |
| 205         | Gyro Love                    | 1,600 SF  |  |  |
| 206         | Nardelli's Grinder Shoppe    | 2,324 SF  |  |  |
|             |                              |           |  |  |
| BUILDING #3 |                              |           |  |  |
| 300         | Bridgestone Firestone        | 10,040 SF |  |  |