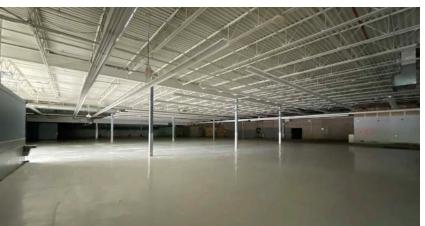

#### DETAILS

| SIZE | 6,093 SF                |
|------|-------------------------|
| USE  | Fitness club, retail or |

#### r medical

FIRST LEVEL

New England Retail Properties, Inc. | 150 Hartford Ave, Wethersfield, CT 06109 | 860.529.9000

#### 4,955 SF (possible assemblage)

Retail, restaurant, or beauty salon