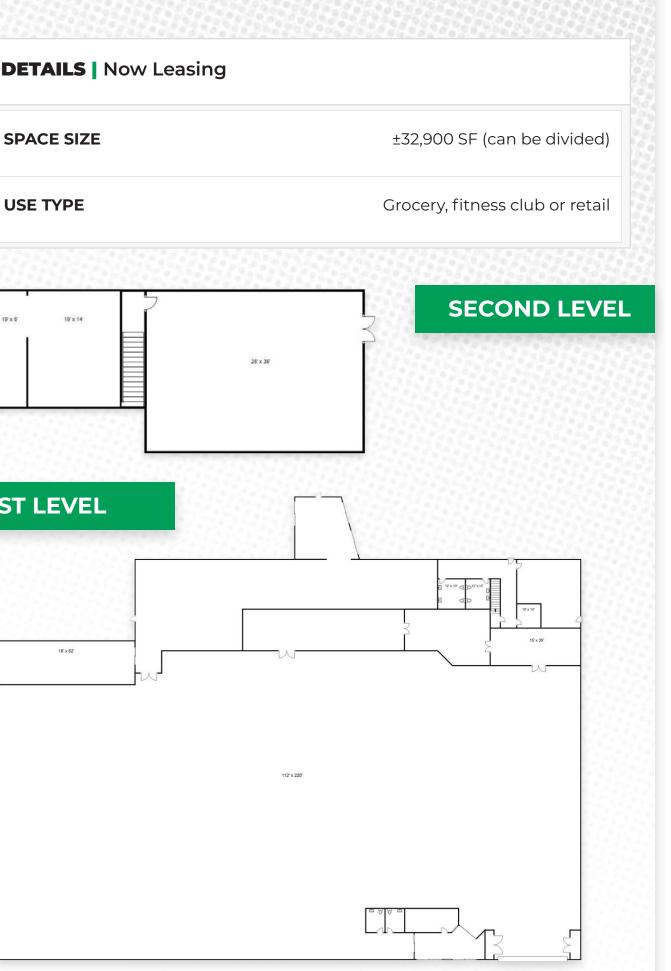

#### **TENANT ROSTER**

| BUILDING #1 |                         |           |
|-------------|-------------------------|-----------|
| UNIT        | TENANT                  | SIZE      |
| 100         | Nova Dental             | 2,364 SF  |
| 101         | VACANT (Office Space)   | 22,037 SF |
| 102         | Starling Physicians     | 2,670 SF  |
| 103         | Connecticut Urgent Care | 3,661 SF  |
| 104         | CVR Management LLC      | 3,335 SF  |
| 105         | Dr. Deborah Waterman    | 1,660 SF  |
| 106         | Crystal Nails           | C1,200 SF |
| 107         | Liquor World            | 5,450 SF  |
| 108         | VACANT                  | 6,093 SF  |
| 109         | VACANT                  | 32,987 SF |