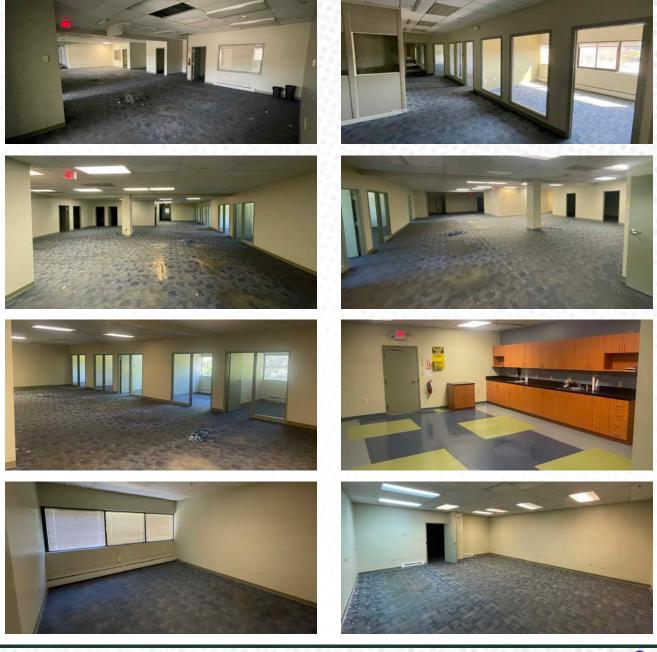

## **2<sup>ND</sup> FLOOR OFFICE SPACE**

±12,000 SF (can be divided)

±10,000 SF (can be divided

22,037 SF

Professional or medical office