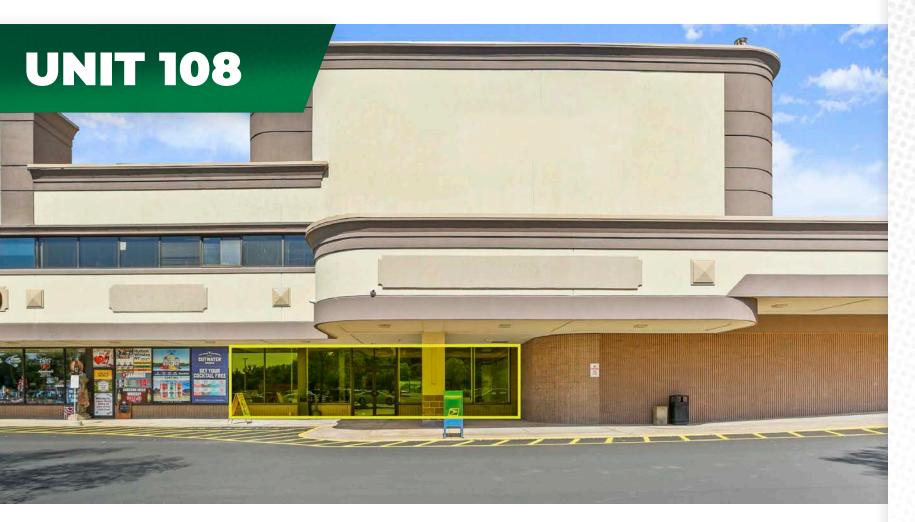

#### DETAILS

| SIZE | 6,093 SF                |
|------|-------------------------|
| USE  | Fitness club, retail or |

#### **TENANT ROSTER**

| BUILDING #1 |                         |           |
|-------------|-------------------------|-----------|
| UNIT        | TENANT                  | SIZE      |
| 100         | Nova Dental             | 2,364 SF  |
| 101         | VACANT (Office Space)   | 22,037 SF |
| 102         | Starling Physicians     | 2,670 SF  |
| 103         | Connecticut Urgent Care | 3,661 SF  |
| 104         | CVR Management LLC      | 3,335 SF  |
| 105         | Dr. Deborah Waterman    | 1,660 SF  |
| 106         | Crystal Nails           | C1,200 SF |
| 107         | Liquor World            | 5,450 SF  |
| 108         | VACANT                  | 6,093 SF  |
| 109         | VACANT                  | 32,987 SF |