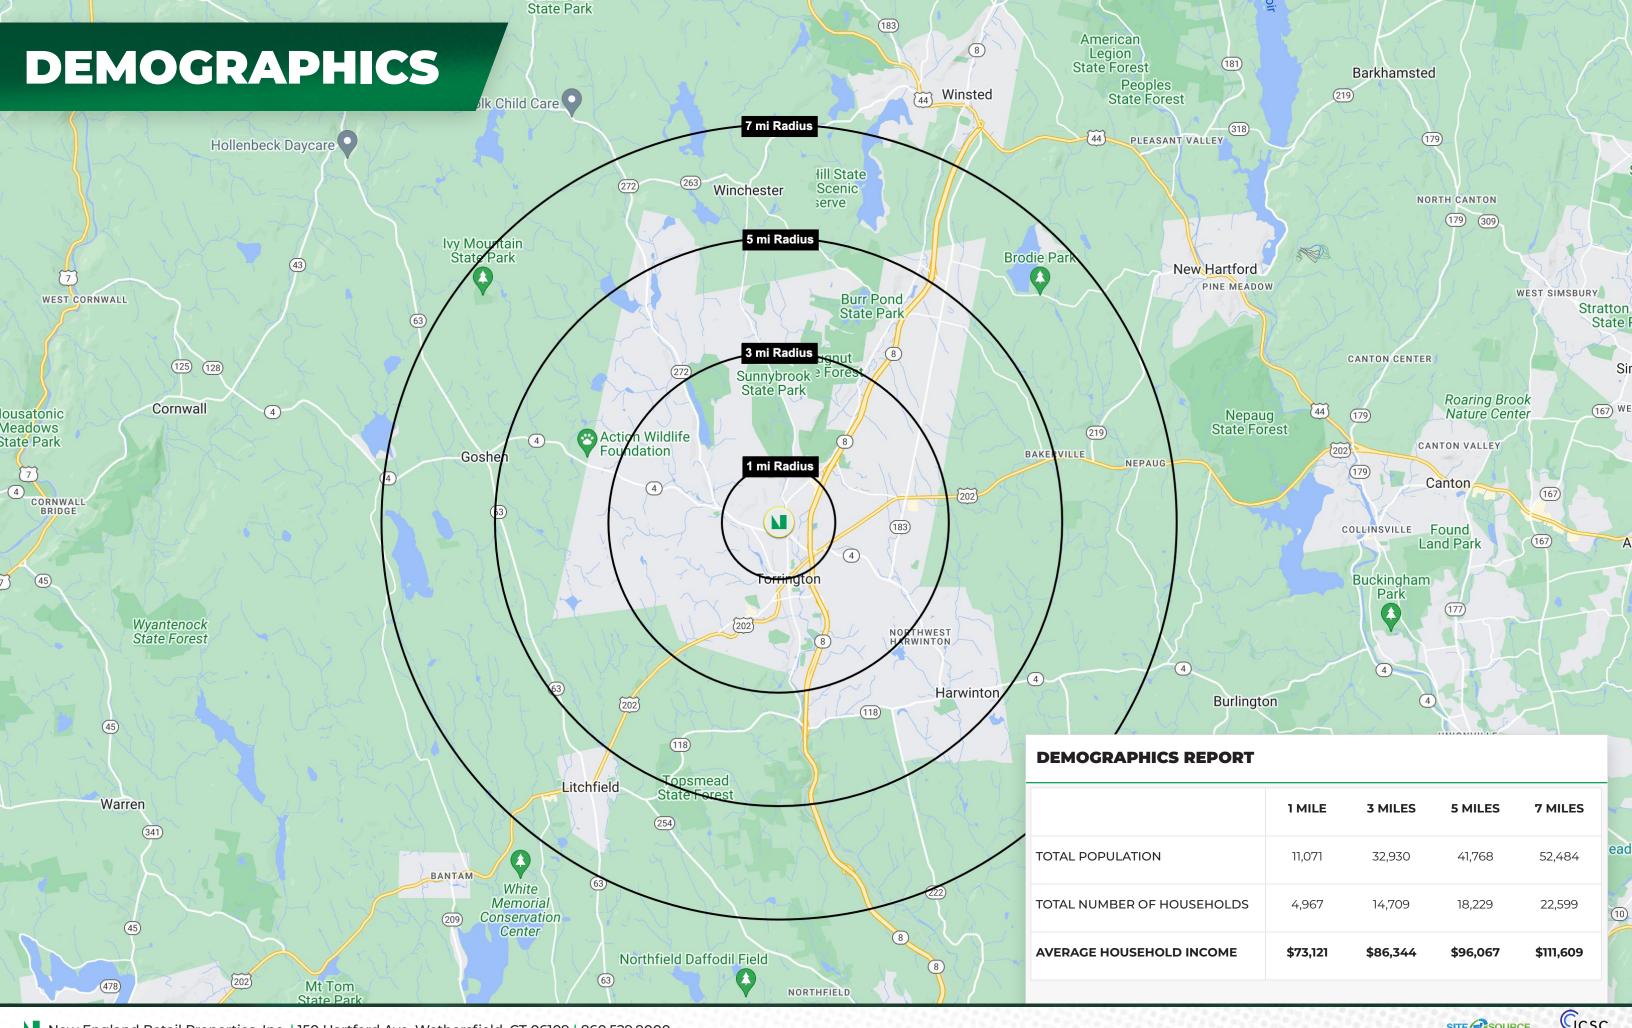

#### TRAFFIC COUNTS

Strong traffic counts +10,900 vehicles per day on Main St.

The Ocean State Job Lot Shopping Center located on Main Street in a densely populated neighborhood of Torrington. The center is anchored by Ocean State Job Lot, Planet Fitness, PriceRite Marketplace and Harbor Freight Tools (coming soon).