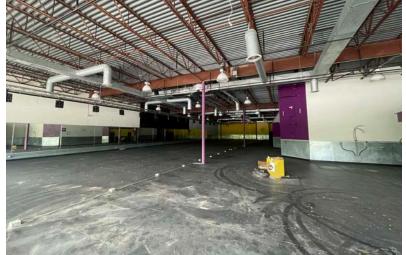

# NOW LEASING 2,148 SF - 11,914 SF

#### **PROPERTY DETAILS** | Now Leasing

| SPACE AVAILABLE | 2,148 SF - 11,914 SF                      |  |  |
|-----------------|-------------------------------------------|--|--|
| PROPERTY SIZE   | ±19.10 Acres                              |  |  |
| PROPERTY USE    | Retail / Medical / Restaurant / Education |  |  |