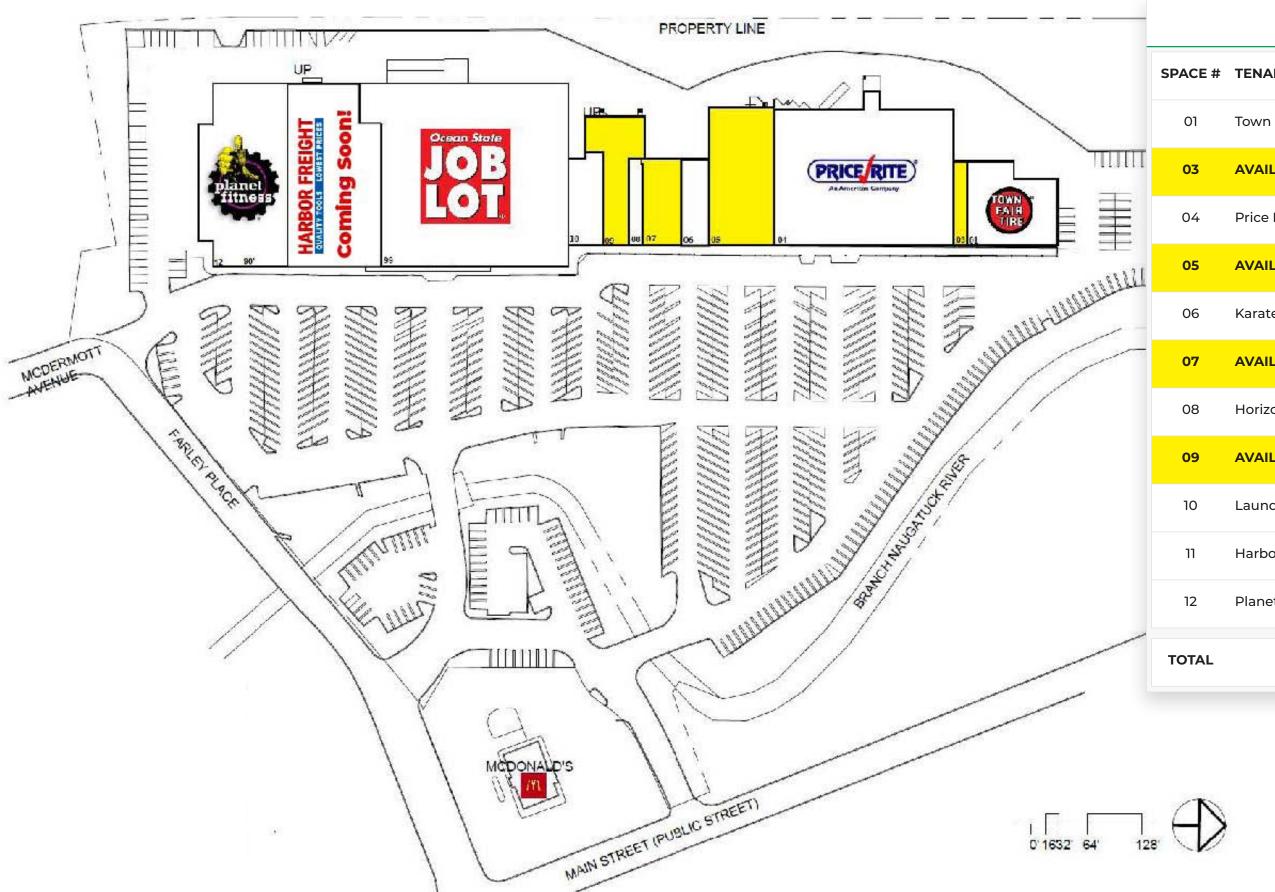

## SITE PLAN

| TENANT ROSTER |                                    |                |  |  |
|---------------|------------------------------------|----------------|--|--|
| SPACE #       | TENANT                             | SIZE (SQ. FT.) |  |  |
| 01            | Town Fair Tire                     | 9,000          |  |  |
| 03            | AVAILABLE                          | 2,148          |  |  |
| 04            | Price Rite Marketplace             | 33,072         |  |  |
| 05            | AVAILABLE                          | 11,914         |  |  |
| 06            | Karate Studio                      | 3,027          |  |  |
| 07            | AVAILABLE                          | 4,300          |  |  |
| 08            | Horizon Dental                     | 1,260          |  |  |
| 09            | AVAILABLE                          | 6,300          |  |  |
| 10            | Laundromat                         | 4,244          |  |  |
| 11            | Harbor Freight Tools (Coming Soon) | 23,036         |  |  |
| 12            | Planet Fitness                     | -              |  |  |
| TOTAL         |                                    | 96,864         |  |  |

#### **TENANT ROSTER**

| SPACE # | TENANT                             | SIZE (SQ. FT.) |
|---------|------------------------------------|----------------|
| 01      | Town Fair Tire                     | 9,000          |
| 03      | AVAILABLE                          | 2,148          |
| 04      | Price Rite Marketplace             | 33,072         |
| 05      | AVAILABLE                          | 11,914         |
| 06      | Karate Studio                      | 3,027          |
| 07      | AVAILABLE                          | 4,300          |
| 08      | Horizon Dental                     | 1,260          |
| 09      | AVAILABLE                          | 6,300          |
| 10      | Laundromat                         | 4,244          |
| 11      | Harbor Freight Tools (Coming Soon) | 23,036         |
| 12      | Planet Fitness                     | -              |