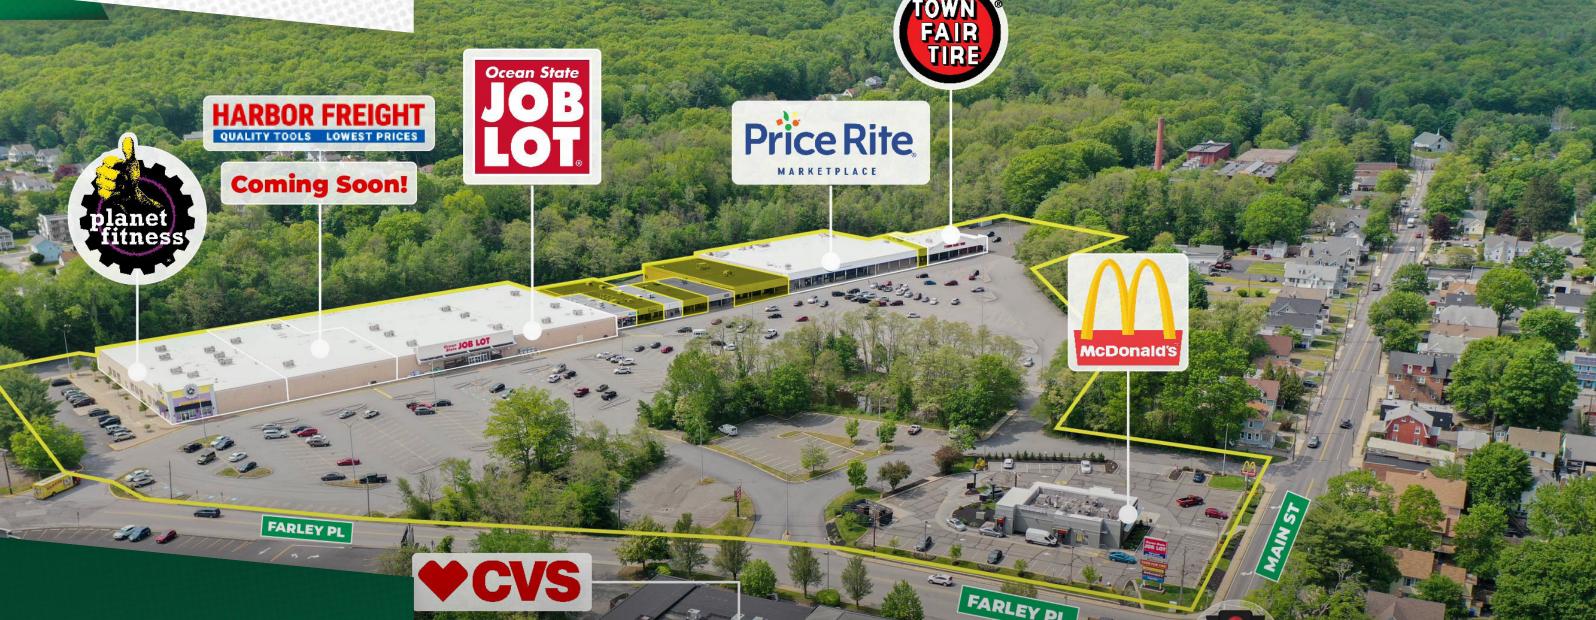

## OCEAN STATE JOB LOT SHOPPING CENTER

#### TRAFFIC COUNTS

Strong traffic counts +10,900 vehicles per day on Main St.

The Ocean State Job Lot Shopping Center located on Main Street in a densely populated neighborhood of Torrington. The center is anchored by Ocean State Job Lot, Planet Fitness, PriceRite Marketplace and Harbor Freight Tools (coming soon).

## SITE PLAN

| TENANT ROSTER |                                    |                |  |  |
|---------------|------------------------------------|----------------|--|--|
| SPACE #       | TENANT                             | SIZE (SQ. FT.) |  |  |
| 01            | Town Fair Tire                     | 9,000          |  |  |
| 03            | AVAILABLE                          | 2,148          |  |  |
| 04            | Price Rite Marketplace             | 33,072         |  |  |
| 05            | AVAILABLE                          | 11,914         |  |  |
| 06            | Karate Studio                      | 3,027          |  |  |
| 07            | AVAILABLE                          | 4,300          |  |  |
| 08            | Horizon Dental                     | 1,260          |  |  |
| 09            | AVAILABLE                          | 6,300          |  |  |
| 10            | Laundromat                         | 4,244          |  |  |
| 11            | Harbor Freight Tools (Coming Soon) | 23,036         |  |  |
| 12            | Planet Fitness                     | -              |  |  |
| TOTAL         |                                    | 96,864         |  |  |

#### **TENANT ROSTER**

| SPACE # | TENANT                             | SIZE (SQ. FT.) |
|---------|------------------------------------|----------------|
| 01      | Town Fair Tire                     | 9,000          |
| 03      | AVAILABLE                          | 2,148          |
| 04      | Price Rite Marketplace             | 33,072         |
| 05      | AVAILABLE                          | 11,914         |
| 06      | Karate Studio                      | 3,027          |
| 07      | AVAILABLE                          | 4,300          |
| 08      | Horizon Dental                     | 1,260          |
| 09      | AVAILABLE                          | 6,300          |
| 10      | Laundromat                         | 4,244          |
| 11      | Harbor Freight Tools (Coming Soon) | 23,036         |
| 12      | Planet Fitness                     | -              |