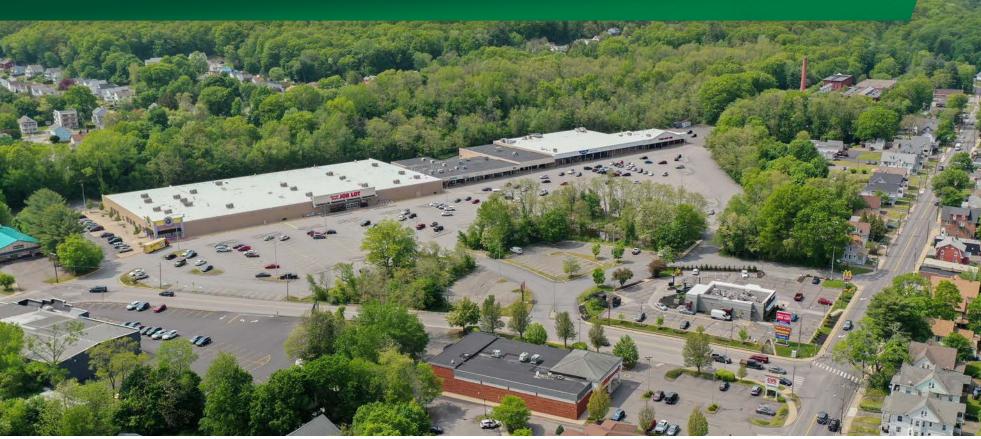

#### TRAFFIC COUNTS

Strong traffic counts +10,900 vehicles per day on Main St.

The Ocean State Job Lot Shopping Center located on Main Street in a densely populated neighborhood of Torrington. The center is anchored by Ocean State Job Lot, Planet Fitness, PriceRite Marketplace and Harbor Freight Tools (coming soon).