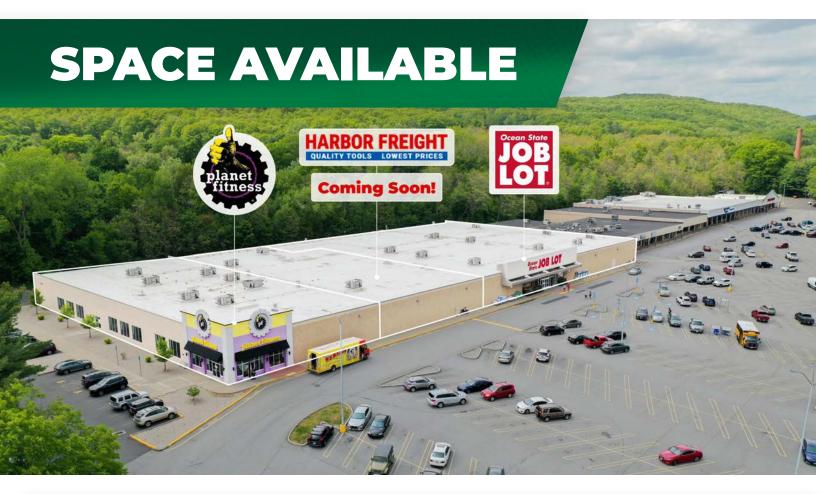

# NOW LEASING 2,148 SF - 11,914 SF

#### TRAFFIC COUNTS

Strong traffic counts +10,900 vehicles per day on Main St.

The Ocean State Job Lot Shopping Center located on Main Street in a densely populated neighborhood of Torrington. The center is anchored by Ocean State Job Lot, Planet Fitness, PriceRite Marketplace and Harbor Freight Tools (coming soon).