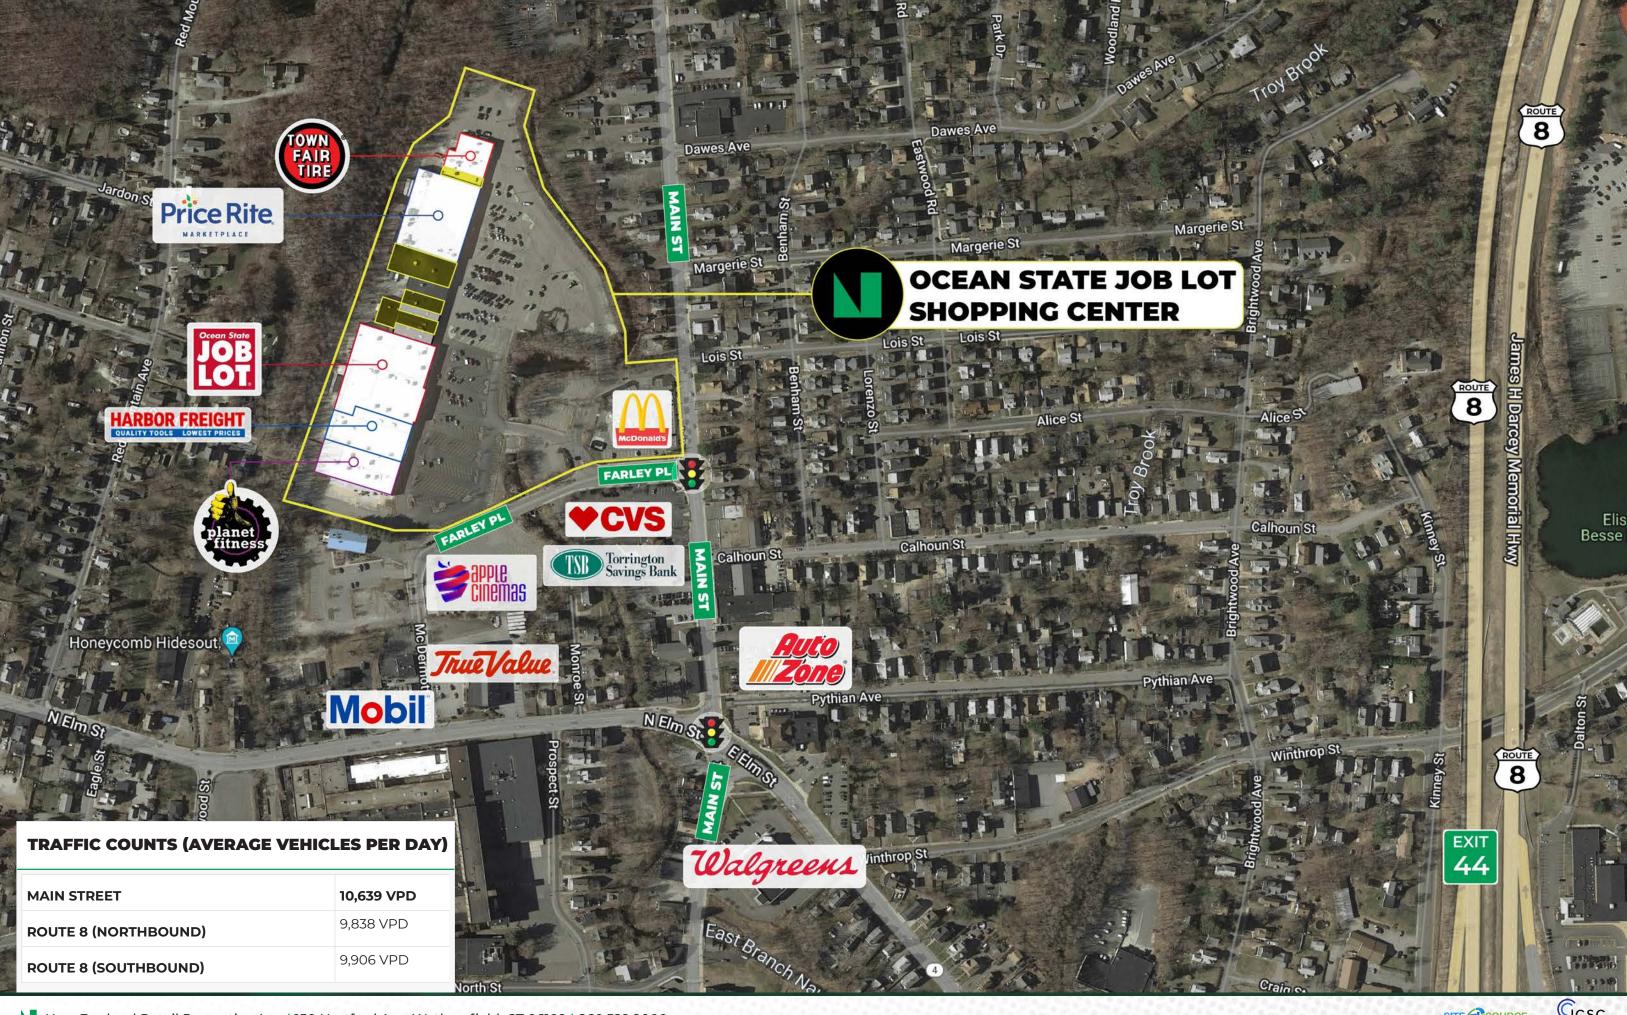

#### TRAFFIC COUNTS

Strong traffic counts +10,900 vehicles per day on Main St.

The Ocean State Job Lot Shopping Center located on Main Street in a densely populated neighborhood of Torrington. The center is anchored by Ocean State Job Lot, Planet Fitness, PriceRite Marketplace and Harbor Freight Tools (coming soon).