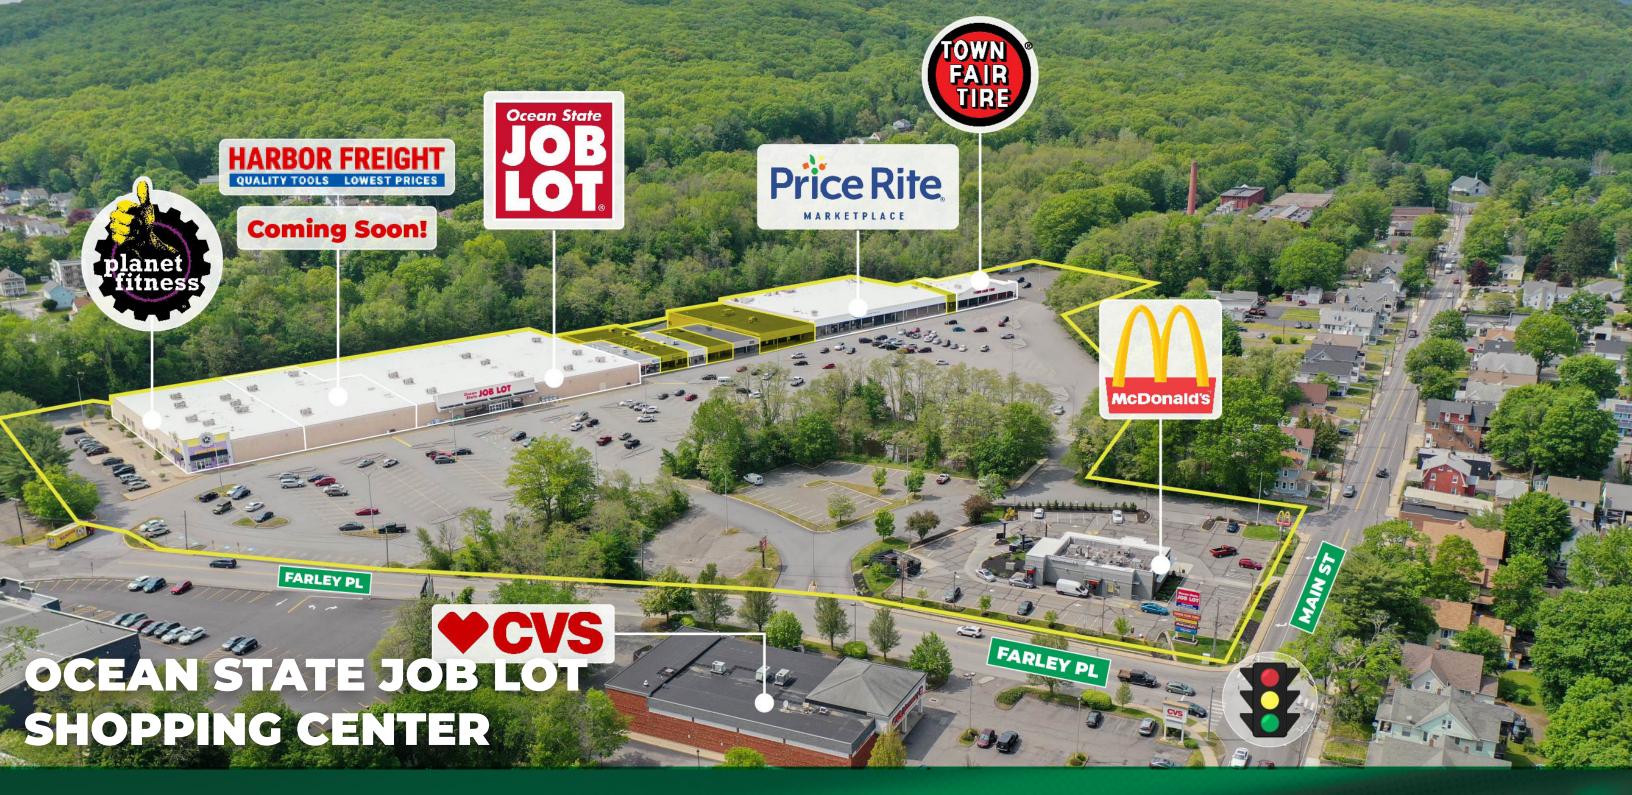

## SITE PLAN

| TENANT ROSTER |                                    |                |  |  |
|---------------|------------------------------------|----------------|--|--|
| SPACE #       | TENANT                             | SIZE (SQ. FT.) |  |  |
| 01            | Town Fair Tire                     | 9,000          |  |  |
| 03            | AVAILABLE                          | 2,148          |  |  |
| 04            | Price Rite Marketplace             | 33,072         |  |  |
| 05            | AVAILABLE                          | 11,914         |  |  |
| 06            | Karate Studio                      | 3,027          |  |  |
| 07            | AVAILABLE                          | 4,300          |  |  |
| 08            | Horizon Dental                     | 1,260          |  |  |
| 09            | AVAILABLE                          | 6,300          |  |  |
| 10            | Laundromat                         | 4,244          |  |  |
| 11            | Harbor Freight Tools (Coming Soon) | 23,036         |  |  |
| 12            | Planet Fitness                     | -              |  |  |
| TOTAL         |                                    | 96,864         |  |  |

#### **TENANT ROSTER**

| SPACE # | TENANT                             | SIZE (SQ. FT.) |
|---------|------------------------------------|----------------|
| 01      | Town Fair Tire                     | 9,000          |
| 03      | AVAILABLE                          | 2,148          |
| 04      | Price Rite Marketplace             | 33,072         |
| 05      | AVAILABLE                          | 11,914         |
| 06      | Karate Studio                      | 3,027          |
| 07      | AVAILABLE                          | 4,300          |
| 08      | Horizon Dental                     | 1,260          |
| 09      | AVAILABLE                          | 6,300          |
| 10      | Laundromat                         | 4,244          |
| 11      | Harbor Freight Tools (Coming Soon) | 23,036         |
| 12      | Planet Fitness                     | -              |