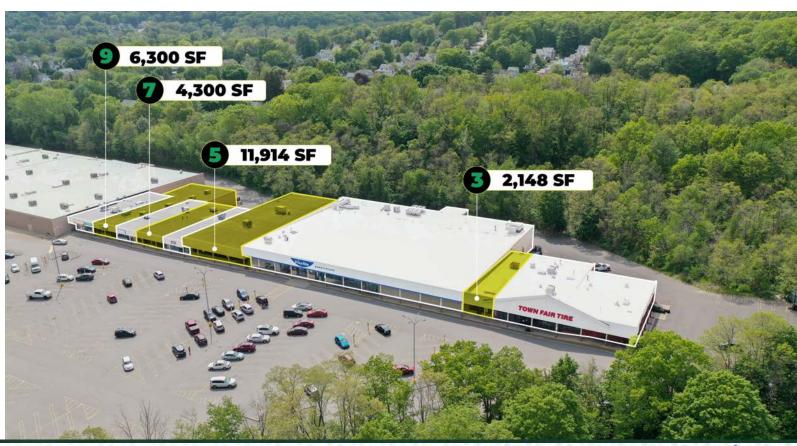

# NOW LEASING 2,148 SF - 11,914 SF

## SITE PLAN

| TENANT ROSTER |                                    |                |  |  |
|---------------|------------------------------------|----------------|--|--|
| SPACE #       | TENANT                             | SIZE (SQ. FT.) |  |  |
| 01            | Town Fair Tire                     | 9,000          |  |  |
| 03            | AVAILABLE                          | 2,148          |  |  |
| 04            | Price Rite Marketplace             | 33,072         |  |  |
| 05            | AVAILABLE                          | 11,914         |  |  |
| 06            | Karate Studio                      | 3,027          |  |  |
| 07            | AVAILABLE                          | 4,300          |  |  |
| 08            | Horizon Dental                     | 1,260          |  |  |
| 09            | AVAILABLE                          | 6,300          |  |  |
| 10            | Laundromat                         | 4,244          |  |  |
| 11            | Harbor Freight Tools (Coming Soon) | 23,036         |  |  |
| 12            | Planet Fitness                     | -              |  |  |
| TOTAL         |                                    | 96,864         |  |  |

#### **TENANT ROSTER**

| SPACE # | TENANT                             | SIZE (SQ. FT.) |
|---------|------------------------------------|----------------|
| 01      | Town Fair Tire                     | 9,000          |
| 03      | AVAILABLE                          | 2,148          |
| 04      | Price Rite Marketplace             | 33,072         |
| 05      | AVAILABLE                          | 11,914         |
| 06      | Karate Studio                      | 3,027          |
| 07      | AVAILABLE                          | 4,300          |
| 08      | Horizon Dental                     | 1,260          |
| 09      | AVAILABLE                          | 6,300          |
| 10      | Laundromat                         | 4,244          |
| 11      | Harbor Freight Tools (Coming Soon) | 23,036         |
| 12      | Planet Fitness                     | -              |