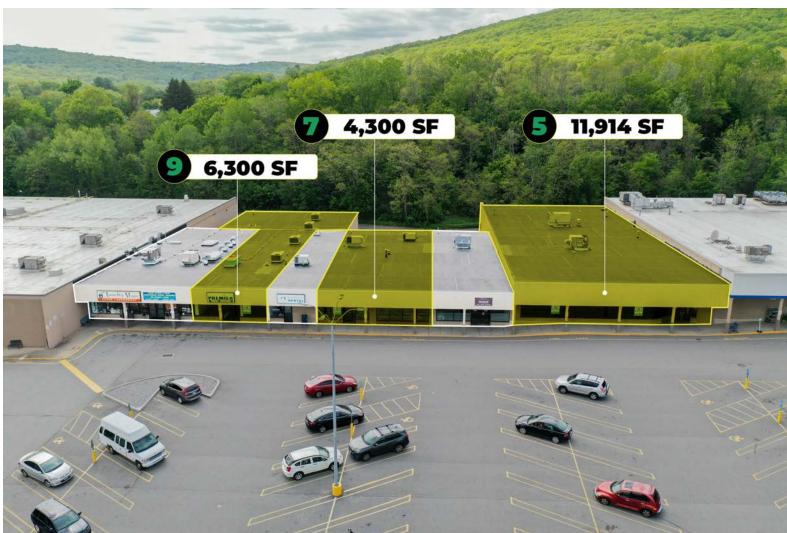

# NOW LEASING 2,148 SF - 11,914 SF

## SITE PLAN

| TENANT ROSTER |                                    |                |  |  |
|---------------|------------------------------------|----------------|--|--|
| SPACE #       | TENANT                             | SIZE (SQ. FT.) |  |  |
| 01            | Town Fair Tire                     | 9,000          |  |  |
| 03            | AVAILABLE                          | 2,148          |  |  |
| 04            | Price Rite Marketplace             | 33,072         |  |  |
| 05            | AVAILABLE                          | 11,914         |  |  |
| 06            | Karate Studio                      | 3,027          |  |  |
| 07            | AVAILABLE                          | 4,300          |  |  |
| 08            | Horizon Dental                     | 1,260          |  |  |
| 09            | AVAILABLE                          | 6,300          |  |  |
| 10            | Laundromat                         | 4,244          |  |  |
| 11            | Harbor Freight Tools (Coming Soon) | 23,036         |  |  |
| 12            | Planet Fitness                     | -              |  |  |
| TOTAL         |                                    | 96,864         |  |  |

#### **TENANT ROSTER**

| SPACE # | TENANT                             | SIZE (SQ. FT.) |
|---------|------------------------------------|----------------|
| 01      | Town Fair Tire                     | 9,000          |
| 03      | AVAILABLE                          | 2,148          |
| 04      | Price Rite Marketplace             | 33,072         |
| 05      | AVAILABLE                          | 11,914         |
| 06      | Karate Studio                      | 3,027          |
| 07      | AVAILABLE                          | 4,300          |
| 08      | Horizon Dental                     | 1,260          |
| 09      | AVAILABLE                          | 6,300          |
| 10      | Laundromat                         | 4,244          |
| 11      | Harbor Freight Tools (Coming Soon) | 23,036         |
| 12      | Planet Fitness                     | -              |