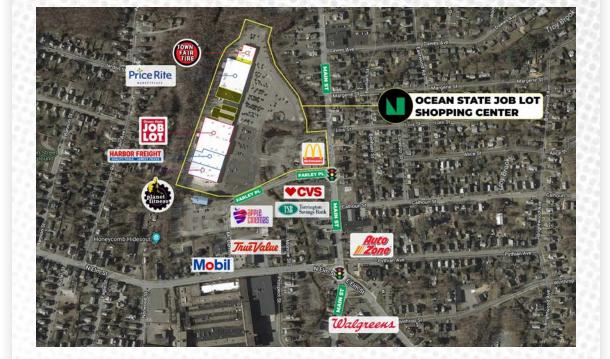

## OCEAN STATE JOB LOT SHOPPING CENTER

#### TRAFFIC COUNTS

Strong traffic counts +10,900 vehicles per day on Main St.

The Ocean State Job Lot Shopping Center located on Main Street in a densely populated neighborhood of Torrington. The center is anchored by Ocean State Job Lot, Planet Fitness, PriceRite Marketplace and Harbor Freight Tools (coming soon).