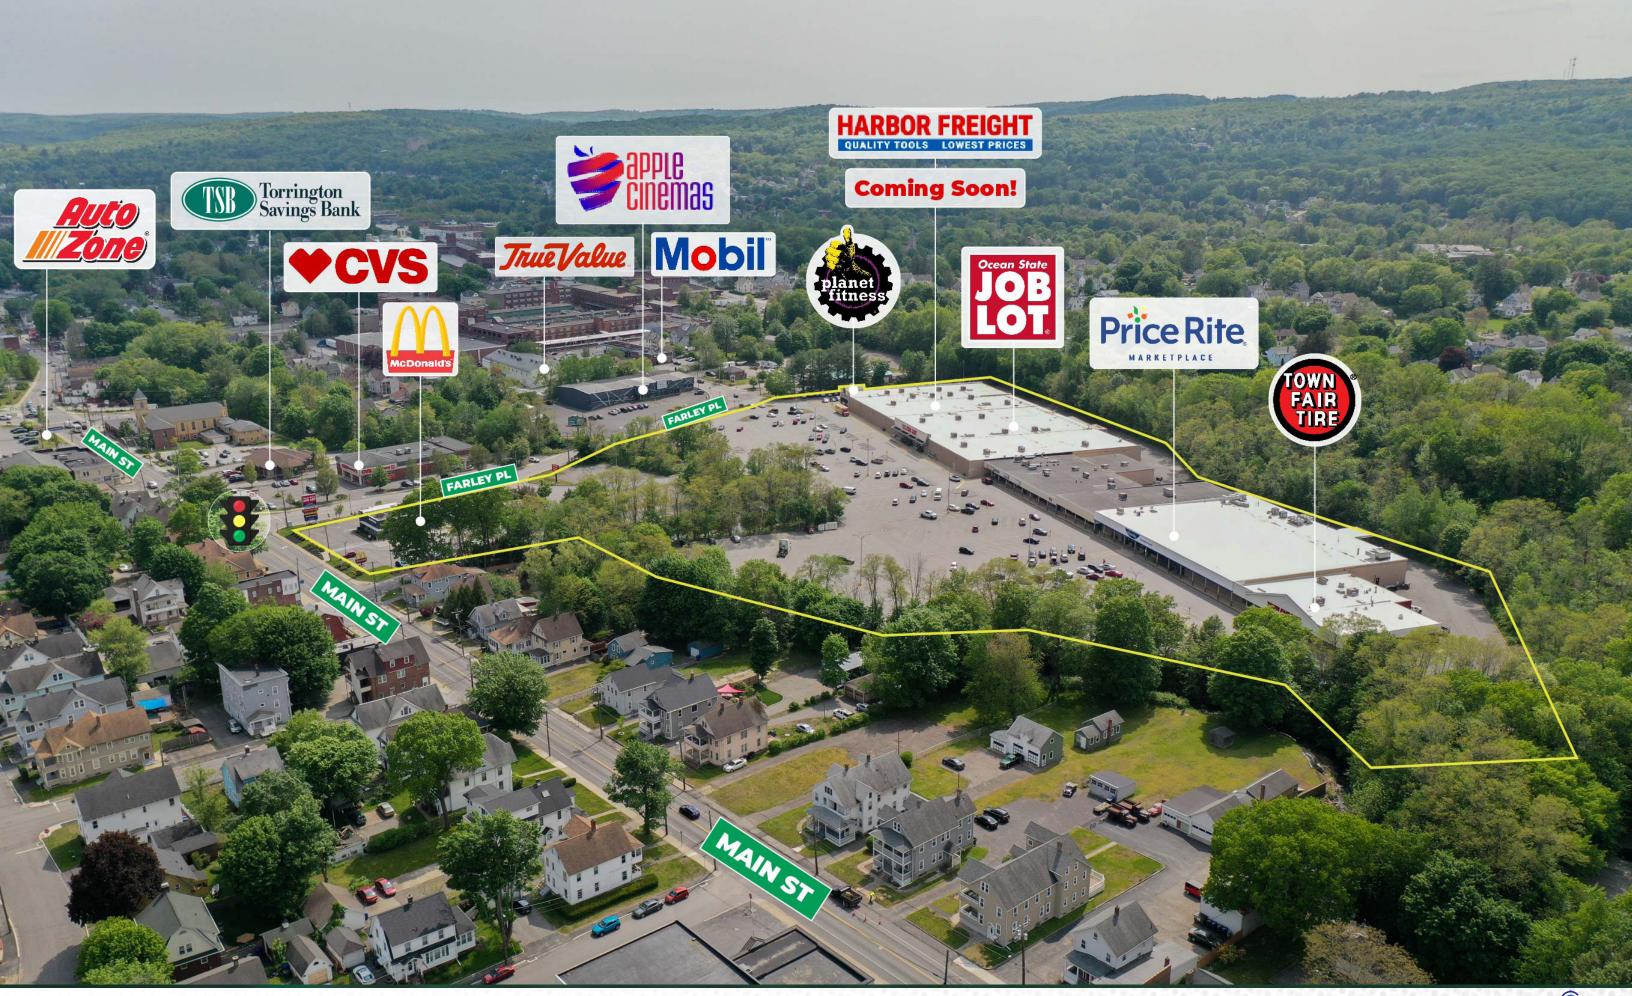

#### TRAFFIC COUNTS

Strong traffic counts +10,900 vehicles per day on Main St.

The Ocean State Job Lot Shopping Center located on Main Street in a densely populated neighborhood of Torrington. The center is anchored by Ocean State Job Lot, Planet Fitness, PriceRite Marketplace and Harbor Freight Tools (coming soon).