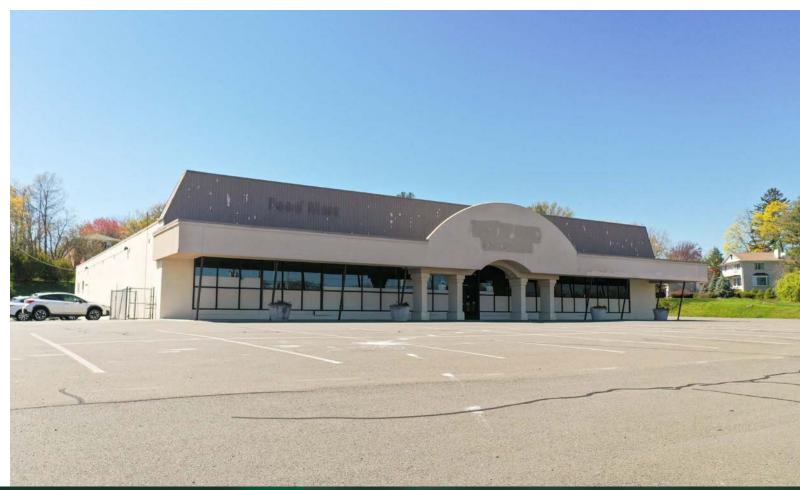

860.529.9000 X 105 halprinm@newenglandretail.com www.newenglandretail.com

±14,400 Sq. Ft. Freestanding Building 657 Silas Deane Highway, Wethersfield, CT 06109





Premier leasing opportunity awaits! Presenting a versatile 14,400 sq ft freestanding building on Silas Deane Highway, with flexible division options. Situated in a bustling retail hub with over 20,200 vehicles per day and seamless connectivity to Interstate-91. Enjoy exceptional visibility amidst esteemed national brands like Ocean State Job Lot, Marshalls/HomeGoods, Planet Fitness, Ulta Beauty, Starbucks, and more. Elevate your retail presence and seize success today!







20,200 vehicles per day

#### **PROPERTY DETAILS** | Now Leasing







**FRONT** 





### **FLOOR PLAN**





**FRONT** 





## PROPERTY PHOTOS























#### CONTACT

Matt Halprin

D: 860.529.9000 X 105 | C: 860.729.6810

E: halprinm@newenglandretail.com

www.newenglandretail.com









NO WARRANTY OR REPRESENTATION, EXPRESSED OR IMPLIED, IS MADE AS TO THE ACCURACY OF THE INFORMATION CONTAINED HEREIN, AND SAME IS SUBMITTED SUBJECT TO ERRORS, CHANGE OR PRICE, RENTAL OR OTHER CONDITIONS, WITHDRAWAL WITHOUT NOTICE, AND TO ANY SPECIAL LISTING CONDITIONS IMPOSED BY OUR PRINCIPALS.