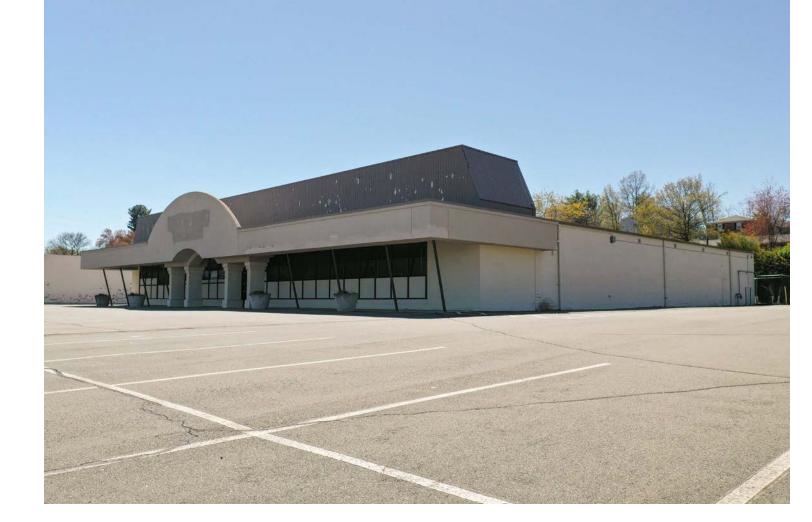

D: 860.529.9000 X 105 halprinm@newenglandretail.com www.newenglandretail.com

±14,400 Sq. Ft. Freestanding Building 657 Silas Deane Highway, Wethersfield, CT 06109





Premier leasing opportunity awaits! Presenting a versatile 14,400 sq ft freestanding building on Silas Deane Highway, with flexible division options. Situated in a bustling retail hub with over 20,200 vehicles per day and seamless connectivity to Interstate-91. Enjoy exceptional visibility amidst esteemed national brands like Ocean State Job Lot, Marshalls/HomeGoods, Planet Fitness, Ulta Beauty, Starbucks, and more. Elevate your retail presence and seize success today!







20,200 vehicles per day

#### **PROPERTY DETAILS** | Now Leasing







**FRONT** 





### **FLOOR PLAN**





**FRONT** 





## PROPERTY PHOTOS























#### CONTACT

Matt Halprin

D: 860.529.9000 X 105 | C: 860.729.6810

E: halprinm@newenglandretail.com

www.newenglandretail.com









NO WARRANTY OR REPRESENTATION, EXPRESSED OR IMPLIED, IS MADE AS TO THE ACCURACY OF THE INFORMATION CONTAINED HEREIN, AND SAME IS SUBMITTED SUBJECT TO ERRORS, CHANGE OR PRICE, RENTAL OR OTHER CONDITIONS, WITHDRAWAL WITHOUT NOTICE, AND TO ANY SPECIAL LISTING CONDITIONS IMPOSED BY OUR PRINCIPALS.