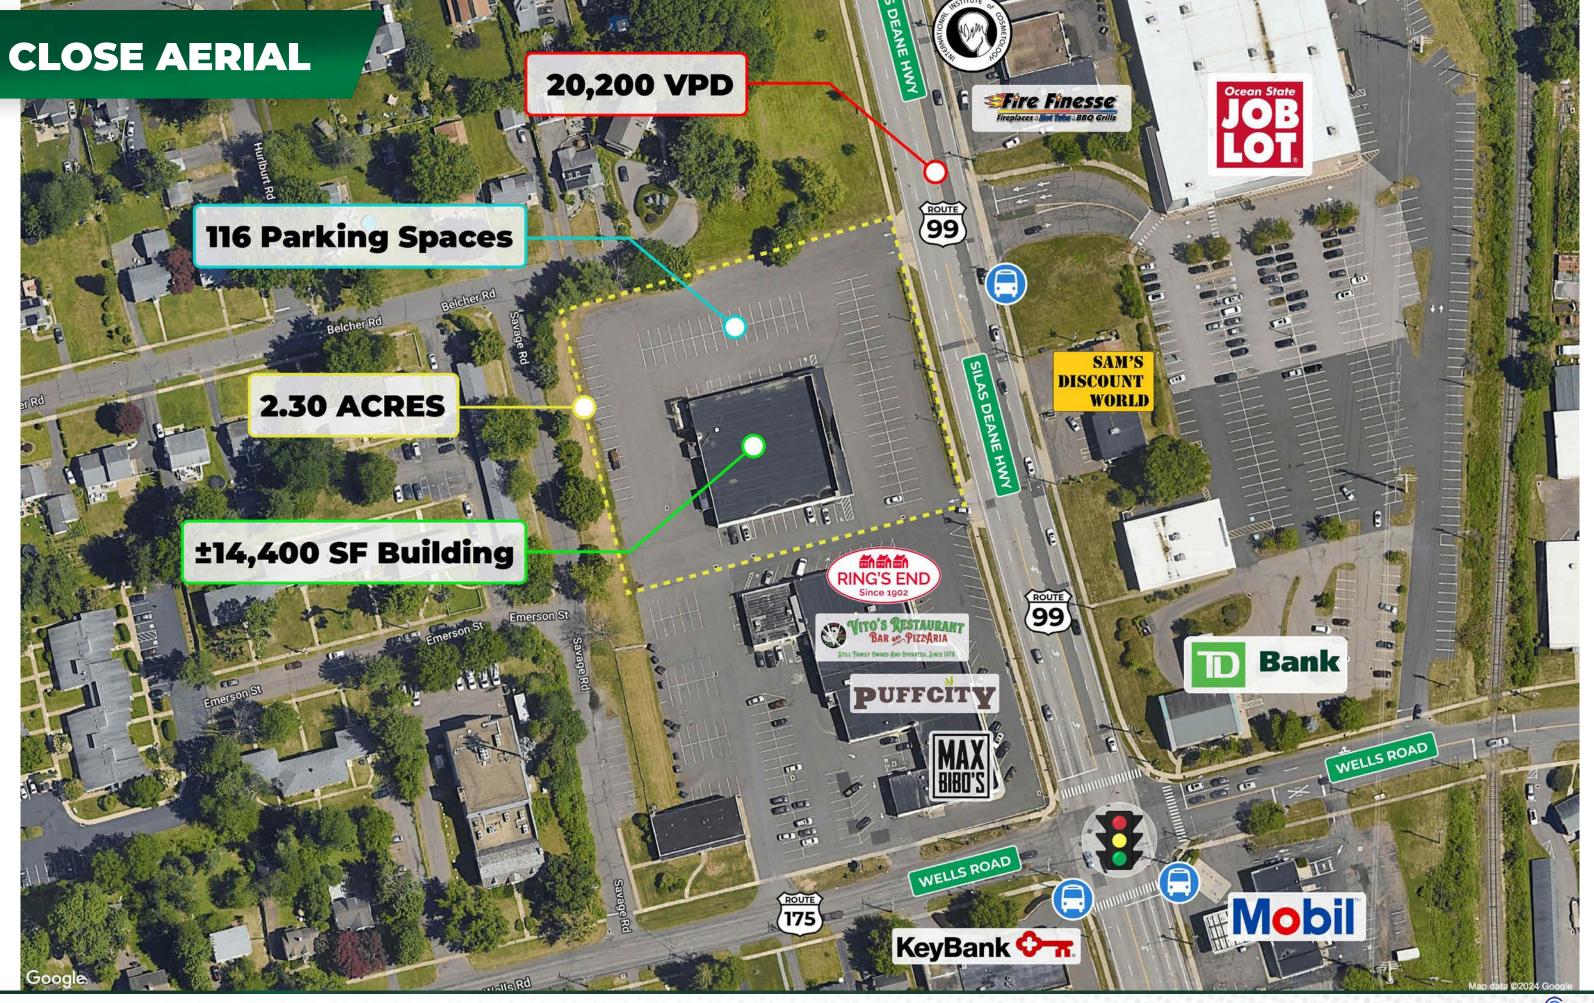

### **MATT HALPRIN**

D: 860.529.9000 X 105 halprinm@newenglandretail.com www.newenglandretail.com

±14,400 Sq. Ft. Freestanding Building 657 Silas Deane Highway, Wethersfield, CT 06109

Premier leasing opportunity awaits! Presenting a versatile 14,400 sq ft freestanding building on Silas Deane Highway, with flexible division options. Situated in a bustling retail hub with over 20,200 vehicles per day and seamless connectivity to Interstate-91. Enjoy exceptional visibility amidst esteemed national brands like Ocean State Job Lot, Marshalls/HomeGoods, Planet Fitness, Ulta Beauty, Starbucks, and more. Elevate your retail presence and seize success today!

20,200 vehicles per day

#### **PROPERTY DETAILS** | Now Leasing

**FRONT** 