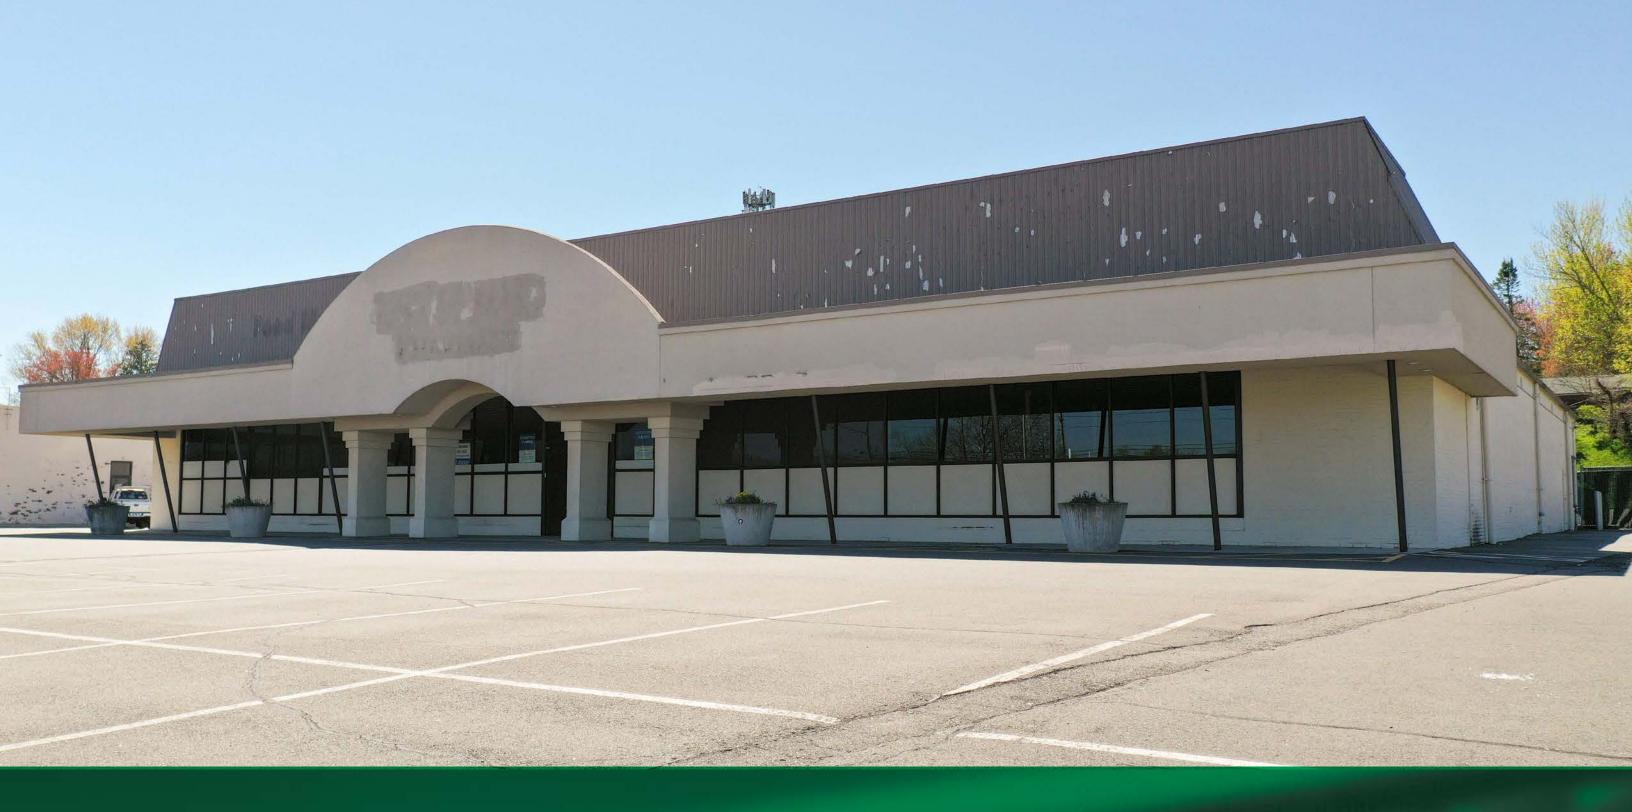

105 halprinm@newenglandretail.com www.newenglandretail.com

±14,400 Sq. Ft. Freestanding Building 657 Silas Deane Highway, Wethersfield, CT 06109





Premier leasing opportunity awaits! Presenting a versatile 14,400 sq ft freestanding building on Silas Deane Highway, with flexible division options. Situated in a bustling retail hub with over 20,200 vehicles per day and seamless connectivity to Interstate-91. Enjoy exceptional visibility amidst esteemed national brands like Ocean State Job Lot, Marshalls/HomeGoods, Planet Fitness, Ulta Beauty, Starbucks, and more. Elevate your retail presence and seize success today!







20,200 vehicles per day

#### **PROPERTY DETAILS** | Now Leasing







**FRONT** 





### **FLOOR PLAN**





**FRONT** 





## PROPERTY PHOTOS























#### CONTACT

Matt Halprin

D: 860.529.9000 X 105 | C: 860.729.6810

E: halprinm@newenglandretail.com

www.newenglandretail.com









NO WARRANTY OR REPRESENTATION, EXPRESSED OR IMPLIED, IS MADE AS TO THE ACCURACY OF THE INFORMATION CONTAINED HEREIN, AND SAME IS SUBMITTED SUBJECT TO ERRORS, CHANGE OR PRICE, RENTAL OR OTHER CONDITIONS, WITHDRAWAL WITHOUT NOTICE, AND TO ANY SPECIAL LISTING CONDITIONS IMPOSED BY OUR PRINCIPALS.