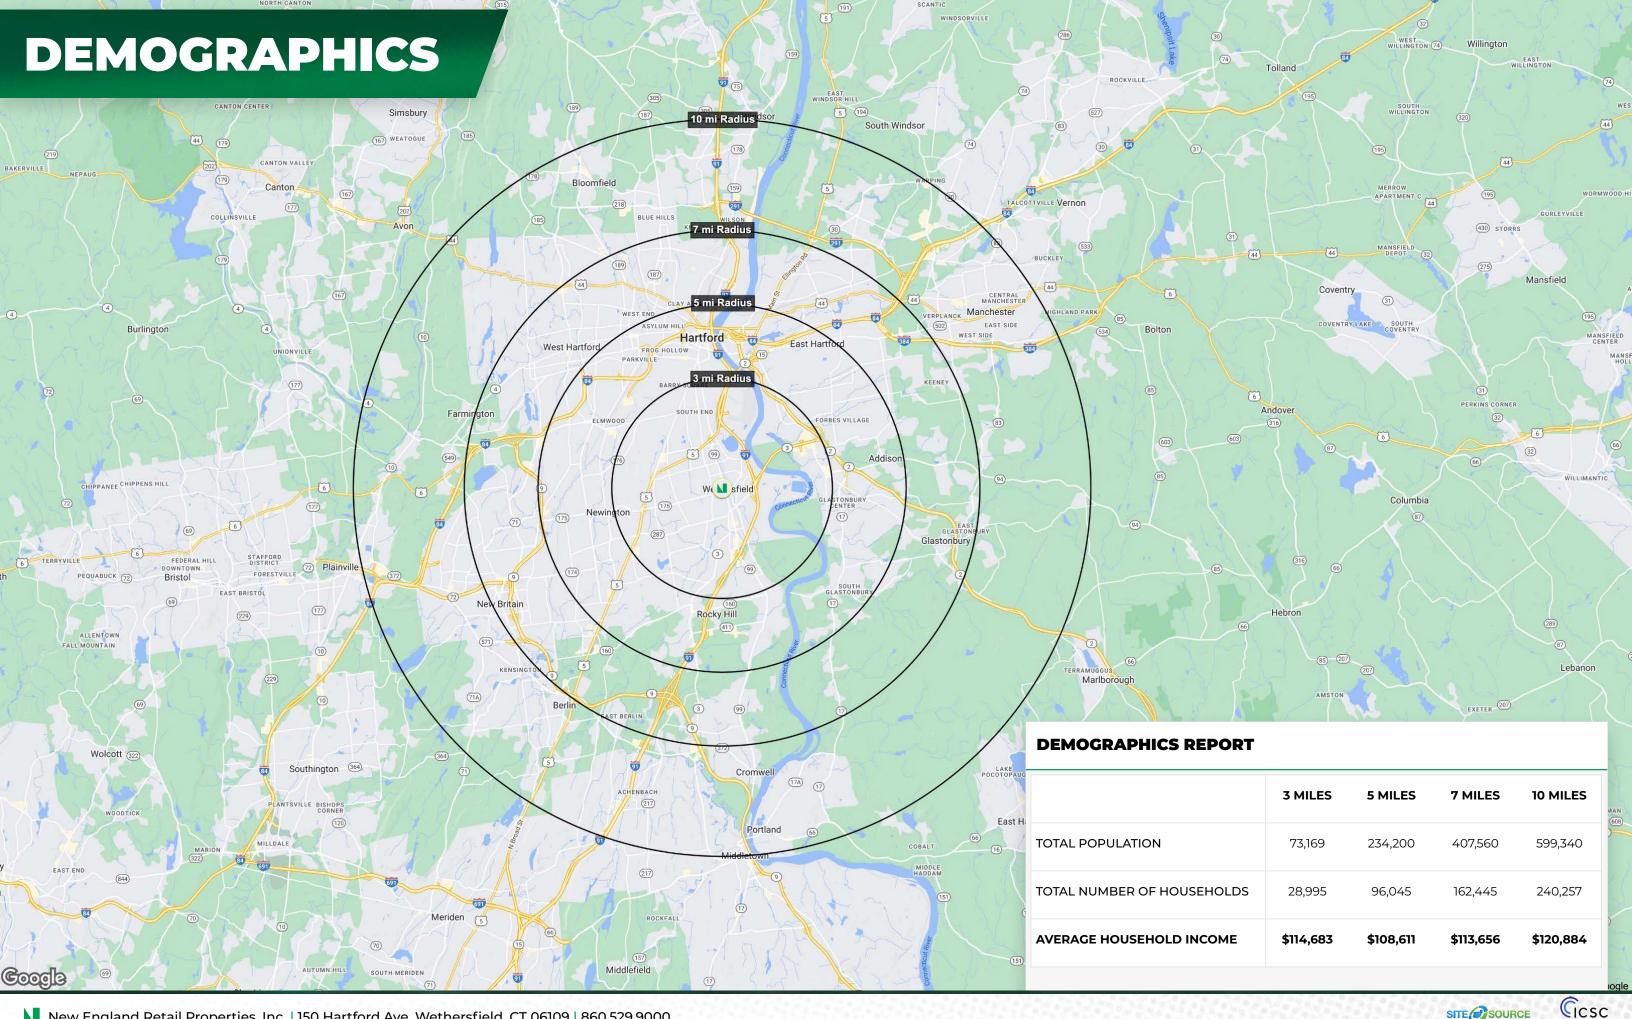

### **MATT HALPRIN**

D: 860.529.9000 X 105 halprinm@newenglandretail.com www.newenglandretail.com

±14,400 Sq. Ft. Freestanding Building 657 Silas Deane Highway, Wethersfield, CT 06109

Premier leasing opportunity awaits! Presenting a versatile 14,400 sq ft freestanding building on Silas Deane Highway, with flexible division options. Situated in a bustling retail hub with over 20,200 vehicles per day and seamless connectivity to Interstate-91. Enjoy exceptional visibility amidst esteemed national brands like Ocean State Job Lot, Marshalls/HomeGoods, Planet Fitness, Ulta Beauty, Starbucks, and more. Elevate your retail presence and seize success today!