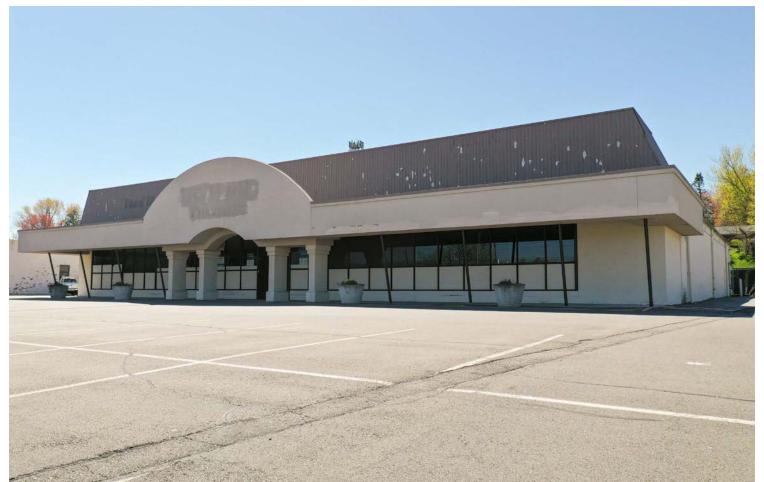

60.529.9000 X 105 halprinm@newenglandretail.com www.newenglandretail.com

±14,400 Sq. Ft. Freestanding Building 657 Silas Deane Highway, Wethersfield, CT 06109





Premier leasing opportunity awaits! Presenting a versatile 14,400 sq ft freestanding building on Silas Deane Highway, with flexible division options. Situated in a bustling retail hub with over 20,200 vehicles per day and seamless connectivity to Interstate-91. Enjoy exceptional visibility amidst esteemed national brands like Ocean State Job Lot, Marshalls/HomeGoods, Planet Fitness, Ulta Beauty, Starbucks, and more. Elevate your retail presence and seize success today!







20,200 vehicles per day

#### **PROPERTY DETAILS** | Now Leasing







**FRONT** 





### **FLOOR PLAN**





**FRONT** 





## PROPERTY PHOTOS























#### CONTACT

Matt Halprin

D: 860.529.9000 X 105 | C: 860.729.6810

E: halprinm@newenglandretail.com

www.newenglandretail.com









NO WARRANTY OR REPRESENTATION, EXPRESSED OR IMPLIED, IS MADE AS TO THE ACCURACY OF THE INFORMATION CONTAINED HEREIN, AND SAME IS SUBMITTED SUBJECT TO ERRORS, CHANGE OR PRICE, RENTAL OR OTHER CONDITIONS, WITHDRAWAL WITHOUT NOTICE, AND TO ANY SPECIAL LISTING CONDITIONS IMPOSED BY OUR PRINCIPALS.