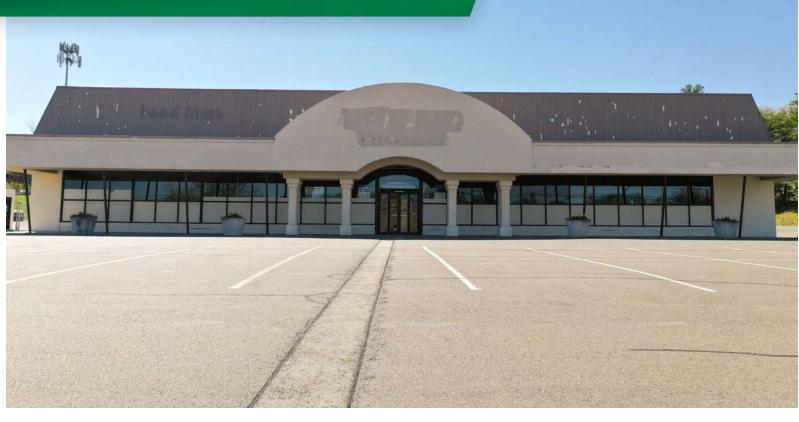

# **AVAILABLE FOR LEASE**

### **MATT HALPRIN**

D: 860.529.9000 X 105 halprinm@newenglandretail.com www.newenglandretail.com

±14,400 Sq. Ft. Freestanding Building 657 Silas Deane Highway, Wethersfield, CT 06109

Premier leasing opportunity awaits! Presenting a versatile 14,400 sq ft freestanding building on Silas Deane Highway, with flexible division options. Situated in a bustling retail hub with over 20,200 vehicles per day and seamless connectivity to Interstate-91. Enjoy exceptional visibility amidst esteemed national brands like Ocean State Job Lot, Marshalls/HomeGoods, Planet Fitness, Ulta Beauty, Starbucks, and more. Elevate your retail presence and seize success today!

#### **PROPERTY DETAILS** | Now Leasing

**FRONT** 