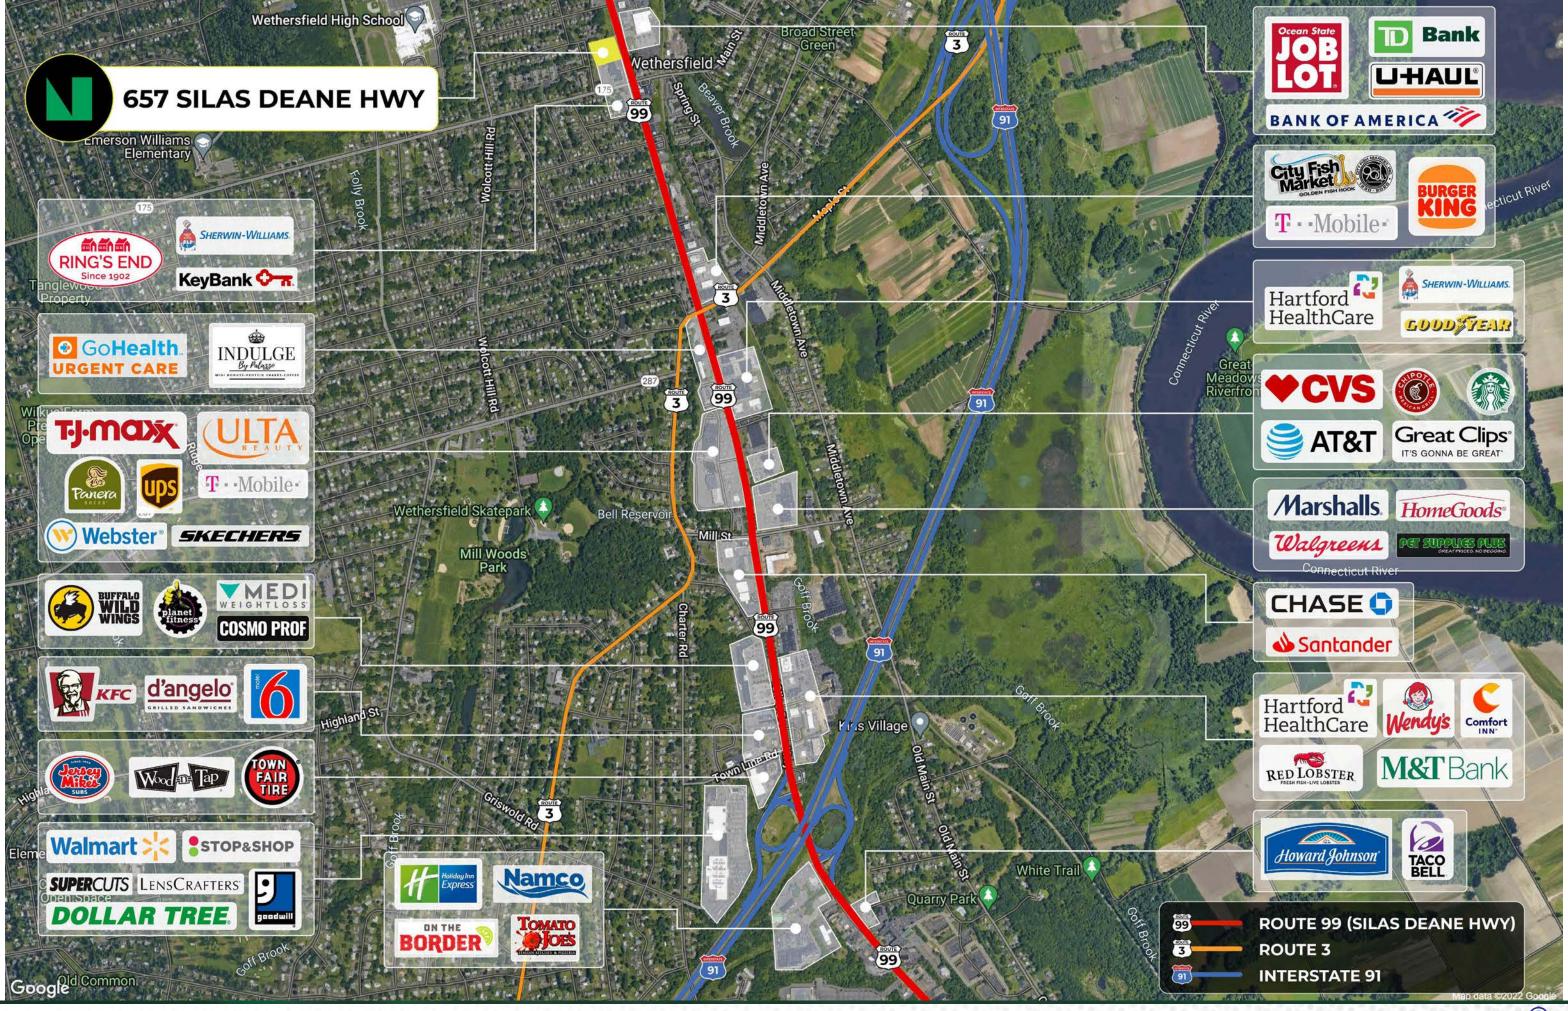

### **MATT HALPRIN**

D: 860.529.9000 X 105 halprinm@newenglandretail.com www.newenglandretail.com

±14,400 Sq. Ft. Freestanding Building 657 Silas Deane Highway, Wethersfield, CT 06109

Premier leasing opportunity awaits! Presenting a versatile 14,400 sq ft freestanding building on Silas Deane Highway, with flexible division options. Situated in a bustling retail hub with over 20,200 vehicles per day and seamless connectivity to Interstate-91. Enjoy exceptional visibility amidst esteemed national brands like Ocean State Job Lot, Marshalls/HomeGoods, Planet Fitness, Ulta Beauty, Starbucks, and more. Elevate your retail presence and seize success today!