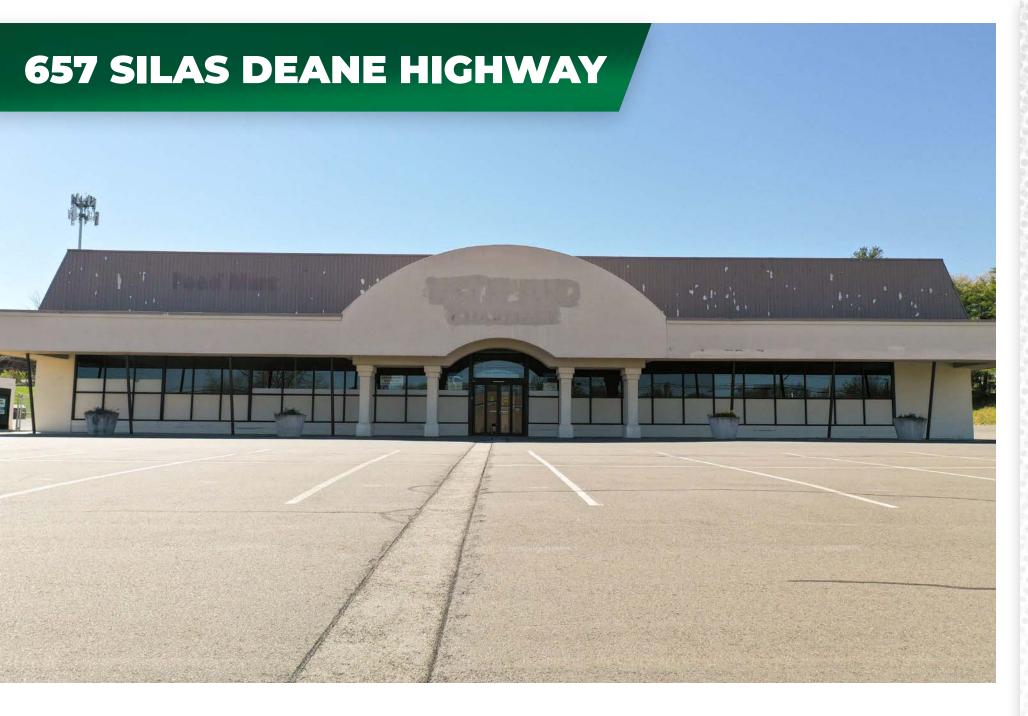

### **MATT HALPRIN**

D: 860.529.9000 X 105 halprinm@newenglandretail.com www.newenglandretail.com

±14,400 Sq. Ft. Freestanding Building 657 Silas Deane Highway, Wethersfield, CT 06109

Premier leasing opportunity awaits! Presenting a versatile 14,400 sq ft freestanding building on Silas Deane Highway, with flexible division options. Situated in a bustling retail hub with over 20,200 vehicles per day and seamless connectivity to Interstate-91. Enjoy exceptional visibility amidst esteemed national brands like Ocean State Job Lot, Marshalls/HomeGoods, Planet Fitness, Ulta Beauty, Starbucks, and more. Elevate your retail presence and seize success today!

#### **PROPERTY DETAILS** | Now Leasing

**FRONT** 