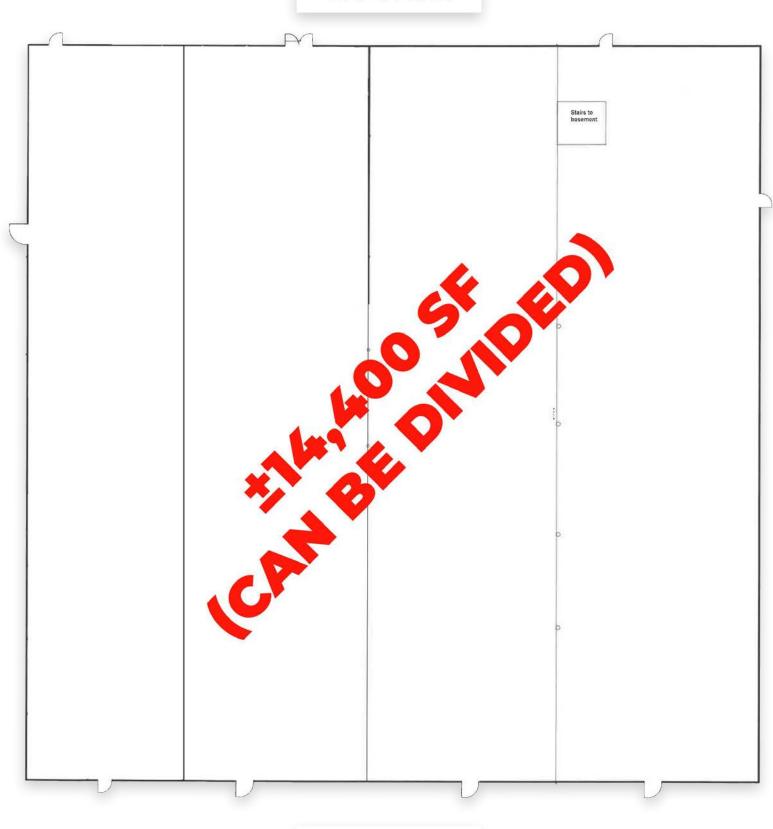

LE FOR LEASE**



### **MATT HALPRIN**

D: 860.529.9000 X 105 halprinm@newenglandretail.com www.newenglandretail.com

±14,400 Sq. Ft. Freestanding Building 657 Silas Deane Highway, Wethersfield, CT 06109





Premier leasing opportunity awaits! Presenting a versatile 14,400 sq ft freestanding building on Silas Deane Highway, with flexible division options. Situated in a bustling retail hub with over 20,200 vehicles per day and seamless connectivity to Interstate-91. Enjoy exceptional visibility amidst esteemed national brands like Ocean State Job Lot, Marshalls/HomeGoods, Planet Fitness, Ulta Beauty, Starbucks, and more. Elevate your retail presence and seize success today!







20,200 vehicles per day

#### **PROPERTY DETAILS** | Now Leasing







**FRONT** 





### **FLOOR PLAN**





**FRONT** 





## PROPERTY PHOTOS























#### CONTACT

Matt Halprin

D: 860.529.9000 X 105 | C: 860.729.6810

E: halprinm@newenglandretail.com

www.newenglandretail.com









NO WARRANTY OR REPRESENTATION, EXPRESSED OR IMPLIED, IS MADE AS TO THE ACCURACY OF THE INFORMATION CONTAINED HEREIN, AND SAME IS SUBMITTED SUBJECT TO ERRORS, CHANGE OR PRICE, RENTAL OR OTHER CONDITIONS, WITHDRAWAL WITHOUT NOTICE, AND TO ANY SPECIAL LISTING CONDITIONS IMPOSED BY OUR PRINCIPALS.